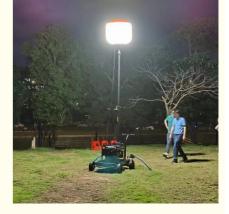

| <ul> <li>Beam Angle(°):</li> </ul>                      | 360°      |
| • CRI (Ra>):                                            | 70        |
| <ul> <li>Input Voltage(V):</li> </ul>                   | AC90-305V |
| <ul> <li>Lamp Luminous<br/>Efficiency(Im/w):</li> </ul> | 160       |
| • Lamp Luminous Flux(Im):                               | 160000    |
| <ul> <li>Warranty(Year):</li> </ul>                     | 5-Year    |
| <ul> <li>Working Lifetime(Hour):</li> </ul>             | 50000     |
| Color Rendering Index(Ra):                              | 70        |
| <ul> <li>Emitting Color:</li> </ul>                     | White     |
| <ul> <li>Power Supply:</li> </ul>                       | AC        |
| Light Source:                                           | LED       |



NO



# More Images









## **Product Description**



**Features:** 1. Color temperature adjustable, Dimmable(≤320W); 2. Foldable tripod and cover; Lightweight; Portable; Easy quick setup; 3. Glare-free; Diffused light; 360° illumination; Dimmable; On-off button switch; 4. High Efficiency ≥160lm/W; Low power consumption; 5. Weather resistance; Life span > 50,000hrs; Low maintenance. 6. Balloon material: Waterproof, translucent, anti-UV, flame-retardant outdoor gauze. 7. Filtration device: Dust absorption

## Specification

| Model E<br>YXR-BL-        | 500W-A        | 600W-A | 700W-A  | 800W-A      | 1000W-A | 1200W-A  | 1400W-A |  |  |
|---------------------------|---------------|--------|---------|-------------|---------|----------|---------|--|--|
| Power                     | 500W