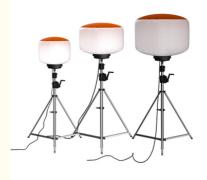

## Specification

| Model E<br>YXR-BL-        | 500W-A        | 600W-A | 700W-A  | 800W-A      | 1000W-A | 1200W-A  | 1400W-A |  |  |
|---------------------------|---------------|--------|---------|-------------|---------|----------|---------|--|--|
| Power                     | 500W          | 600W   | 700W    | 800W        | 1000W   | 1200W    | 1400W   |  |  |
| Lumen(L<br>M)             | 80000         | 96000  | 112000  | 128000      | 165000  | 192000   | 213000  |  |  |
| Weight(kg<br>)            | 17.5          | 18.1   | 18.5    | 18.8        | 20      | 21       | 22      |  |  |
| Inflated<br>Dimensio<br>n | D70*H60       |        | D90*H60 |             |         | D110*H85 |         |  |  |
| Efficacy                  |               |        |         | 160LM/W     |         |          |         |  |  |
| CCT                       |               |        |         | 5000K       |         |          |         |  |  |
| CRI                       |               |        |         | ≥70Ra       |         |          |         |  |  |
| LED<br>Chips              | Lumileds 2835 |        |         |             |         |          |         |  |  |
| LED<br>Driver             |               |        |         | Iventronics |         |          |         |  |  |
| PF                        |               |        |         | ≥0.95       |         |          |         |  |  |
|                           |               |        |         |             |         |          |         |  |  |

| Input<br>Voltage |                 | AC90-305V        |            |  |
|------------------|-----------------|------------------|------------|--|
| Life Span        | I               | 50000 hrs        |            |  |
| IP               |                 | IP65             |            |  |
|                  |                 | Tripod           |            |  |
|                  | Height(min-max) | Collapsed Height | Net Weight |  |
|                  | 1620-3800mm     | 1.8m             | 11.5kg     |  |