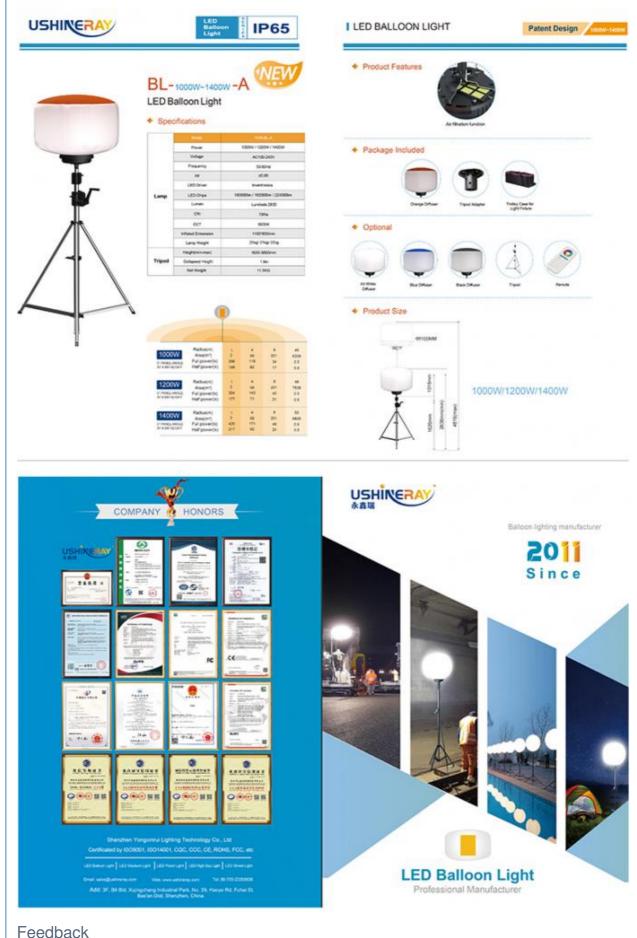

## Specification

| Model E<br>YXR-BL-        | 500W-A        | 600W-A | 700W-A  | 800W-A      | 1000W-A | 1200W-A  | 1400W-A |  |  |
|---------------------------|---------------|--------|---------|-------------|---------|----------|---------|--|--|
| Power                     | 500W          | 600W   | 700W    | 800W        | 1000W   | 1200W    | 1400W   |  |  |
| Lumen(L<br>M)             | 80000         | 96000  | 112000  | 128000      | 165000  | 192000   | 213000  |  |  |
| Weight(kg<br>)            | 17.5          | 18.1   | 18.5    | 18.8        | 20      | 21       | 22      |  |  |
| Inflated<br>Dimensio<br>n | D70*H60       |        | D90*H60 |             |         | D110*H85 |         |  |  |
| Efficacy                  |               |        |         | 160LM/W     |         |          |         |  |  |
| CCT                       |               |        |         | 5000K       |         |          |         |  |  |
| CRI                       |               |        |         | ≥70Ra       |         |          |         |  |  |
| LED<br>Chips              | Lumileds 2835 |        |         |             |         |          |         |  |  |
| LED<br>Driver             |               |        |         | Iventronics |         |          |         |  |  |
| PF                        |               |        |         | ≥0.95       |         |          |         |  |  |
|                           |               |        |         |             |         |          |         |  |  |

| Input<br>Voltage |                 | AC90-305V        |            |  |
|------------------|-----------------|------------------|------------|--|
| Life Span        | I               | 50000 hrs        |            |  |
| IP               |                 | IP65             |            |  |
|                  |                 | Tripod           |            |  |
|                  | Height(min-max) | Collapsed Height | Net Weight |  |
|                  | 1620-3800mm     | 1.8m             | 11.5kg     |  |