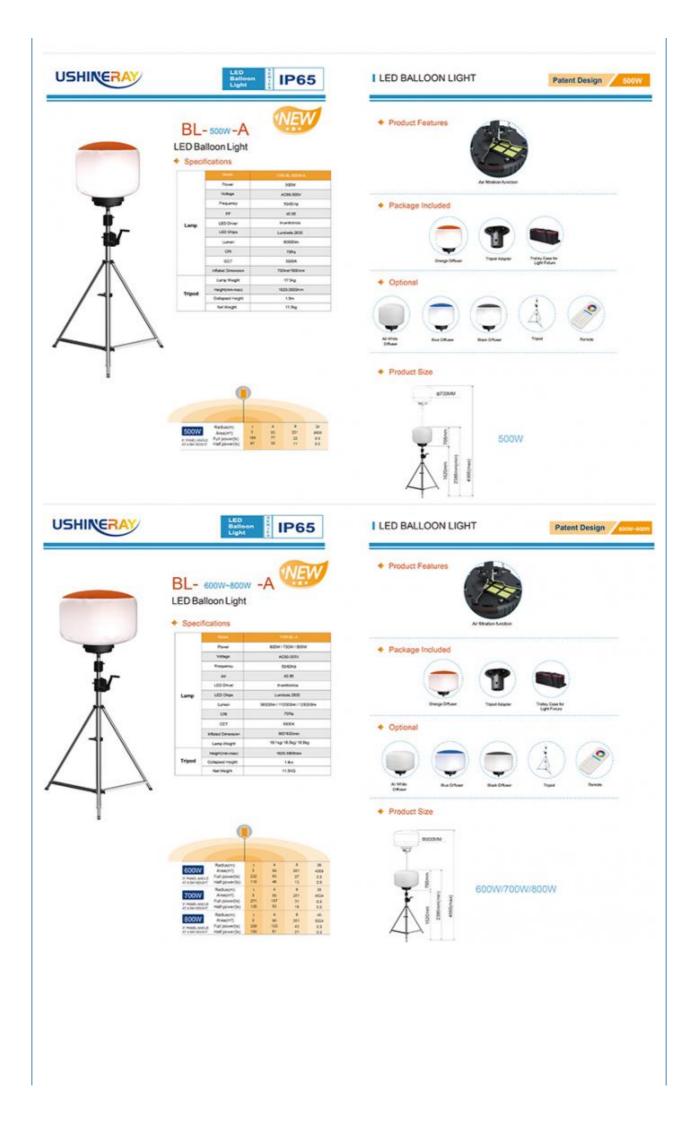

## Specification

| Model E<br>YXR-BL-        | 500W-A        | 600W-A | 700W-A  | 800W-A      | 1000W-A | 1200W-A  | 1400W-A |  |  |
|---------------------------|---------------|--------|---------|-------------|---------|----------|---------|--|--|
| Power                     | 500W          | 600W   | 700W    | 800W        | 1000W   | 1200W    | 1400W   |  |  |
| Lumen(L<br>M)             | 80000         | 96000  | 112000  | 128000      | 165000  | 192000   | 213000  |  |  |
| Weight(kg<br>)            | 17.5          | 18.1   | 18.5    | 18.8        | 20      | 21       | 22      |  |  |
| Inflated<br>Dimensio<br>n | D70*H60       |        | D90*H60 |             |         | D110*H85 |         |  |  |
| Efficacy                  |               |        |         | 160LM/W     |         |          |         |  |  |
| CCT                       |               |        |         | 5000K       |         |          |         |  |  |
| CRI                       |               |        |         | ≥70Ra       |         |          |         |  |  |
| LED<br>Chips              | Lumileds 2835 |        |         |             |         |          |         |  |  |
| LED<br>Driver             |               |        |         | Iventronics |         |          |         |  |  |
| PF                        |               |        |         | ≥0.95       |         |          |         |  |  |
|                           |               |        |         |             |         |          |         |  |  |

| Input<br>Voltage |                 | AC90-305V        |            |  |
|------------------|-----------------|------------------|------------|--|
| Life Span        | I               | 50000 hrs        |            |  |
| IP               |                 | IP65             |            |  |
|                  |                 | Tripod           |            |  |
|                  | Height(min-max) | Collapsed Height | Net Weight |  |
|                  | 1620-3800mm     | 1.8m             | 11.5kg     |  |