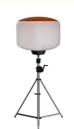

# White Emitting Color Portable Tripod Balloon Light for LED Mobile Lighting Towers

## **Product Description**

**Features:** 1. Color temperature adjustable, Dimmable(≤320W); 2. Foldable tripod and cover; Lightweight; Portable; Easy quick setup; 3. Glare-free; Diffused light; 360° illumination; Dimmable; On-off button switch; 4. High Efficiency ≥160lm/W; Low power consumption; 5. Weather resistance; Life span > 50,000hrs; Low maintenance. 6. Balloon material: Waterproof, translucent, anti-UV, flame-retardant outdoor gauze. 7. Filtration device: Dust absorption