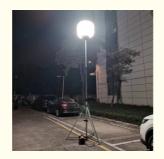

gle(°):</li> </ul>                      | 360°      |
| • CRI (Ra>):                                            | 70        |
| <ul> <li>Input Voltage(V):</li> </ul>                   | AC90-305V |
| <ul> <li>Lamp Luminous<br/>Efficiency(Im/w):</li> </ul> | 160       |
| • Lamp Luminous Flux(Im):                               | 160000    |
| <ul> <li>Warranty(Year):</li> </ul>                     | 5-Year    |
| <ul> <li>Working Lifetime(Hour):</li> </ul>             | 50000     |
| Color Rendering Index(Ra):                              | 70        |
| <ul> <li>Emitting Color:</li> </ul>                     | White     |
| <ul> <li>Power Supply:</li> </ul>                       | AC        |
| Light Source:                                           | LED       |



NO



# More Images









## **Product Description**



**Features:** 1. Color temperature adjustable, Dimmable(≤320W); 2. Foldable tripod and cover; Lightweight; Portable; Easy quick setup; 3. Glare-free; Diffused light; 360° illumination; Dimmable; On-off button switch; 4. High Efficiency ≥160lm/W; Low power consumption; 5. Weather resistance; Life span > 50,000hrs; Low maintenance. 6. Balloon material: Waterproof, translucent, anti-UV, flame-retardant outdoor gauze. 7. Filtration device: Dust absorption

## Specification

| Model E<br>YXR-BL-        | 500W-A        | 600W-A | 700W-A  | 800W-A      | 1000W-A | 1200W-A  | 1400W-A |  |  |
|---------------------------|---------------|--------|---------|-------------|---------|----------|---------|--|--|
| Power                     | 500W          | 600W   | 70