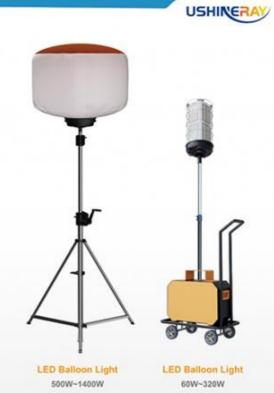

# White Emitting Color Portable Tripod Balloon Light for LED Mobile Lighting Towers

## **Product Description**

**Features:** 1. Color temperature adjustable, Dimmable(≤320W); 2. Foldable tripod and cover; Lightweight; Portable; Easy quick setup; 3. Glare-free; Diffused light; 360° illumination; Dimmable; On-off button switch; 4. High Efficiency ≥160lm/W; Low power consumption; 5. Weather resistance; Life span > 50,000hrs; Low maintenance. 6. Balloon material: Waterproof, translucent, anti-UV, flame-retardant outdoor gauze. 7. Filtration device: Dust absorption