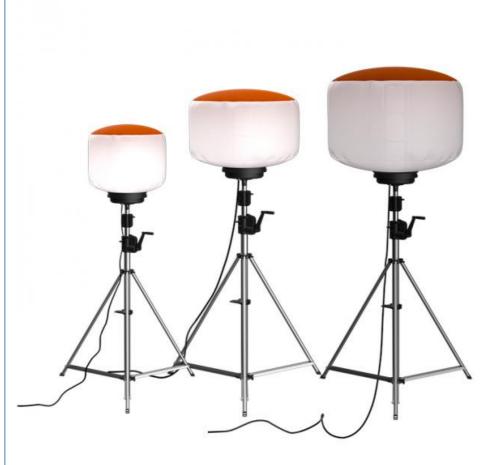

## Specification

| Model E<br>YXR-BL-        | 500W-A        | 600W-A | 700W-A  | 800W-A      | 1000W-A | 1200W-A  | 1400W-A |  |  |
|---------------------------|---------------|--------|---------|-------------|---------|----------|---------|--|--|
| Power                     | 500W          | 600W   | 700W    | 800W        | 1000W   | 1200W    | 1400W   |  |  |
| Lumen(L<br>M)             | 80000         | 96000  | 112000  | 128000      | 165000  | 192000   | 213000  |  |  |
| Weight(kg<br>)            | 17.5          | 18.1   | 18.5    | 18.8        | 20      | 21       | 22      |  |  |
| Inflated<br>Dimensio<br>n | D70*H60       |        | D90*H60 |             |         | D110*H85 |         |  |  |
| Efficacy                  |               |        |         | 160LM/W     |         |          |         |  |  |
| CCT                       |               |        |         | 5000K       |         |          |         |  |  |
| CRI                       |               |        |         | ≥70Ra       |         |          |         |  |  |
| LED<br>Chips              | Lumileds 2835 |        |         |             |         |          |         |  |  |
| LED<br>Driver             |               |        |         | Iventronics |         |          |         |  |  |
| PF                        |               |        |         | ≥0.95       |         |          |         |  |  |
|                           |               |        |         |             |         |          |         |  |  |

| Input<br>Voltage |                 | AC90-305V        |            |  |
|------------------|-----------------|------------------|------------|--|
| Life Span        | I               | 50000 hrs        |            |  |
| IP               |                 | IP65             |            |  |
|                  |                 | Tripod           |            |  |
|                  | Height(min-max) | Collapsed Height | Net Weight |  |
|                  | 1620-3800mm     | 1.8m             | 11.5kg     |  |