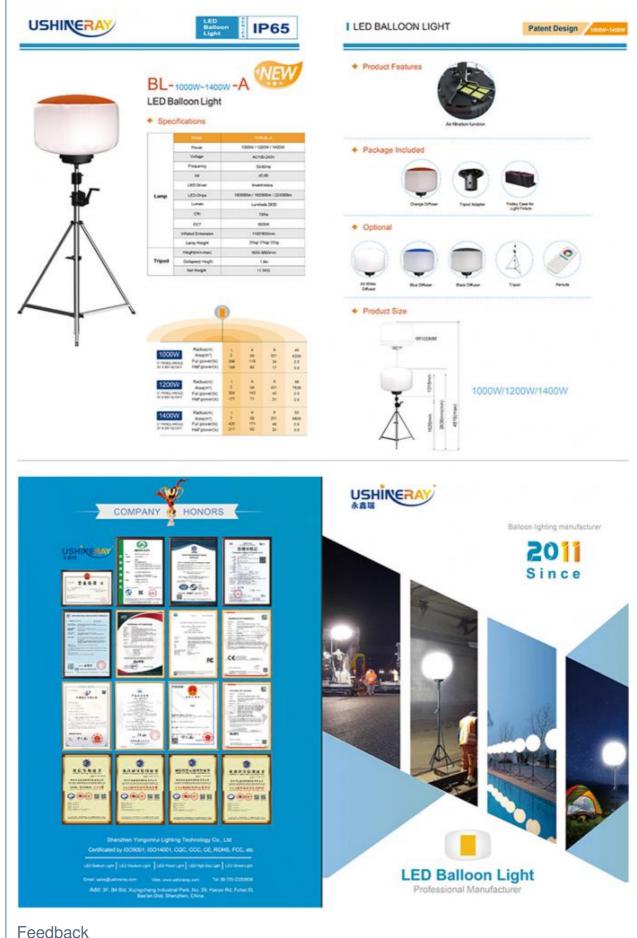

## Specification

| -                         |         |        |         |         |         |          |         |  |
|---------------------------|---------|--------|---------|---------|---------|----------|---------|--|
| Model E<br>YXR-BL-        | 500W-A  | 600W-A | 700W-A  | 800W-A  | 1000W-A | 1200W-A  | 1400W-A |  |
| Power                     | 500W    | 600W   | 700W    | 800W    | 1000W   | 1200W    | 1400W   |  |
| Lumen(L<br>M)             | 80000   | 96000  | 112000  | 128000  | 165000  | 192000   | 213000  |  |
| Weight(kg<br>)            | 17.5    | 18.1   | 18.5    | 18.8    | 20      | 21       | 22      |  |
| Inflated<br>Dimensio<br>n | D70*H60 |        | D90*H60 |         |         | D110*H85 |         |  |
| Efficacy                  |         |        |         | 160LM/W |         |          |         |  |
| ССТ                       |         |        |         | 5000K   |         |          |         |  |
| CRI                       |         |        |         | ≥70Ra   |         |          |         |  |
|                           |         |        |         |         |         |          |         |  |

| LED<br>Chips     |                 | Lumileds 2835     |            |  |
|------------------|-----------------|-------------------|------------|--|
| LED<br>Driver    |                 | Iventronics       |            |  |
| PF               |                 | ≥0.95             |            |  |
| Input<br>Voltage |                 | AC90-305V         |            |  |
| Life Spar        | n               | 50000 hrs         |            |  |
| IP               |                 | IP65              |            |  |
|                  |                 | Tripod (Optional) |            |  |
|                  | Height(min-max) | Collapsed Height  | Net Weight |  |
|                  | 1620-3800mm     | 1.8m              | 11.5kg     |  |
|                  | 1520-4600mm     | 1.5m              | 13kg       |  |
| -                |                 |                   |            |  |