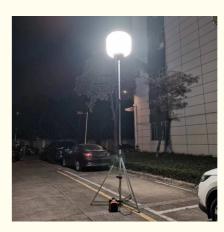

### **Features:**

- 1. Color temperature adjustable, Dimmable(≤320W);
- 2. Foldable tripod and cover; Lightweight; Portable; Easy quick setup;
- 3. Glare-free; Diffused light; 360° illumination; Dimmable; On-off button switch;
- 4. High Efficiency ≥160lm/W; Low power consumption;
- 5. Weather resistance; Life span > 50,000hrs; Low maintenance.
- 6. Balloon material: Waterproof, translucent, anti-UV, flame-retardant outdoor gauze.
- 7. Filtration device: Dust absorption

# **Details Images**

- Color temperature adjustable, Dimmable(≤320W).
- Foldable tripod and cover; Lightweight; Portable; Easy quick setup.
- Glare-free; Diffused light; 360° illumination; Dimmable; On-off button switch.
- High Efficiency ≥160Im/W; Low power consumption.
- Weather resistance; Life span > 50,000hrs; Low maintenance.
- Balloon material: Waterproof, translucent, anti-UV, flame -retardant.
- + Filtration device: Dust absorption.