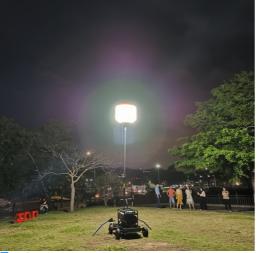

*Basic Information**

- Place of Origin:
- Brand Name: Model Number:
- UShineray
- YXR-BL-1400W-A
- Minimum Order Quantity:
- Price:
- Guangdong, China
- 2 pieces \$1,084.65 - \$1,118.20/pieces



# **Product Specification**

| Color Temperature(CCT): 50 | 00K |
|----------------------------|-----|
|----------------------------|-----|

• IP Rating: IP65 360° Beam Angle(°): • CRI (Ra>): 80 AC90-305V Input Voltage(V): Lamp Luminous 160 Efficiency(Im/w): • Lamp Luminous Flux(Im): 224000 • Warranty(Year): 5-Year • Working Lifetime(Hour): 50000 • Color Rendering Index(Ra): 70 • Emitting Color: White • Power Supply: AC LED • Light Source:

NO



More Images

• Support Dimmer:









for more products please visit us on ushineraylight.com

Our Product Introduction

# **Product Description**





### **Features:**

- 1. Color temperature adjustable, Dimmable(≤320W);
- 2. Foldable tripod and cover; Lightweight; Portable; Easy quick setup;
- 3. Glare-free; Diffused light; 360° illumination; Dimmable; On-off button switch;
- 4. High Efficiency ≥160lm/W; Low power consumption;
- 5. Weather resistance; Life span > 50,000hrs; Low maintenance.
- 6. Balloon material: Waterproof, translucent, anti-UV, flame-retardant outdoor gauze.
- 7. Filtration device: Dust absorption

## Specification

| -                         |         |        |         |         |         |          |         |  |
|---------------------------|---------|--------|---------|---------|---------|----------|---------|--|
| Model E<br>YXR-BL-        | 500W-A  | 600W-A | 700W-A  | 800W-A  | 1000W-A | 1200W-A  | 1400W-A