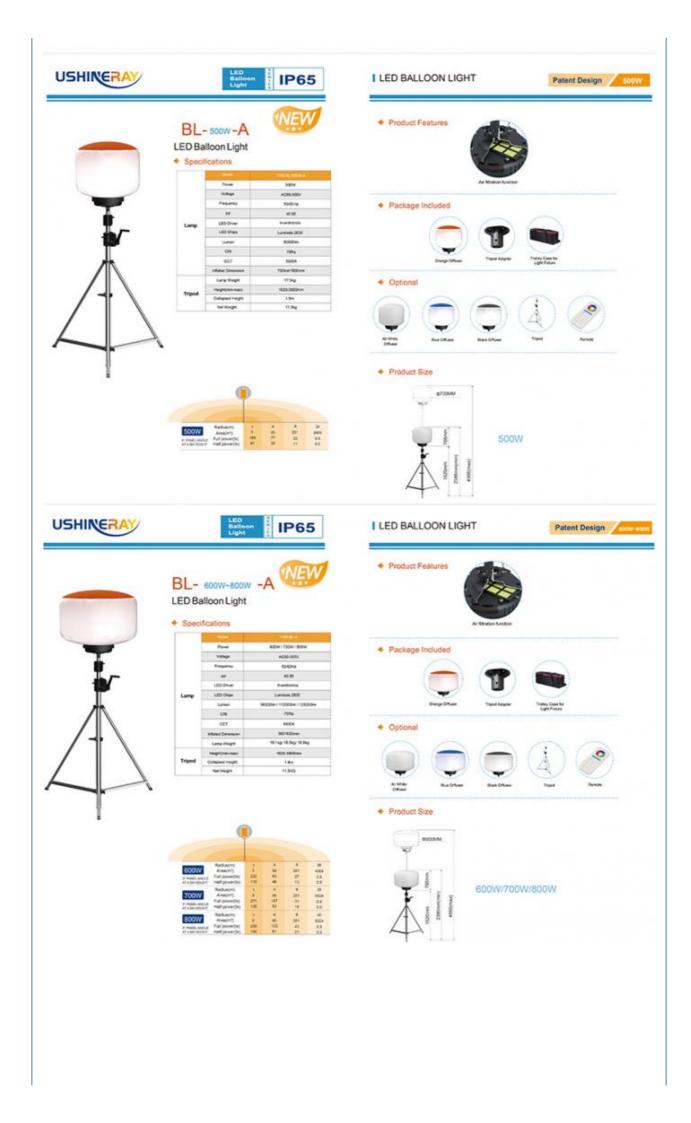

## Specification

| -                         |         |        |         |         |         |          |         |  |
|---------------------------|---------|--------|---------|---------|---------|----------|---------|--|
| Model E<br>YXR-BL-        | 500W-A  | 600W-A | 700W-A  | 800W-A  | 1000W-A | 1200W-A  | 1400W-A |  |
| Power                     | 500W    | 600W   | 700W    | 800W    | 1000W   | 1200W    | 1400W   |  |
| Lumen(L<br>M)             | 80000   | 96000  | 112000  | 128000  | 165000  | 192000   | 213000  |  |
| Weight(kg<br>)            | 17.5    | 18.1   | 18.5    | 18.8    | 20      | 21       | 22      |  |
| Inflated<br>Dimensio<br>n | D70*H60 |        | D90*H60 |         |         | D110*H85 |         |  |
| Efficacy                  |         |        |         | 160LM/W |         |          |         |  |
| ССТ                       |         |        |         | 5000K   |         |          |         |  |
| CRI                       |         |        |         | ≥70Ra   |         |          |         |  |
|                           |         |        |         |         |         |          |         |  |

| LED<br>Chips     |                 | Lumileds 2835     |            |  |
|------------------|-----------------|-------------------|------------|--|
| LED<br>Driver    |                 | Iventronics       |            |  |
| PF               |                 | ≥0.95             |            |  |
| Input<br>Voltage |                 | AC90-305V         |            |  |
| Life Spar        | n               | 50000 hrs         |            |  |
| IP               |                 | IP65              |            |  |
|                  |                 | Tripod (Optional) |            |  |
|                  | Height(min-max) | Collapsed Height  | Net Weight |  |
|                  | 1620-3800mm     | 1.8m              | 11.5kg     |  |
|                  | 1520-4600mm     | 1.5m              | 13kg       |  |
| -                |                 |                   |            |  |