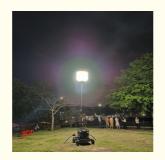

### **Features:**

- 1. Color temperature adjustable, Dimmable(≤320W);
- 2. Foldable tripod and cover; Lightweight; Portable; Easy quick setup;
- 3. Glare-free; Diffused light; 360° illumination; Dimmable; On-off button switch;
- 4. High Efficiency ≥160lm/W; Low power consumption;
- 5. Weather resistance; Life span > 50,000hrs; Low maintenance.
- 6. Balloon material: Waterproof, translucent, anti-UV, flame-retardant outdoor gauze.
- 7. Filtration device: Dust absorption

# **Details Images**

- Color temperature adjustable, Dimmable(≤320W).
- Foldable tripod and cover; Lightweight; Portable; Easy quick setup.
- Glare-free; Diffused light; 360° illumination; Dimmable; On-off button switch.
- High Efficiency ≥160Im/W; Low power consumption.
- Weather resistance; Life span > 50,000hrs; Low maintenance.
- Balloon material: Waterproof, translucent, anti-UV, flame -retardant.
- + Filtration device: Dust absorption.