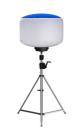

### **Features:**

- 1. Color temperature adjustable, Dimmable(≤320W);
- 2. Foldable tripod and cover; Lightweight; Portable; Easy quick setup;
- 3. Glare-free; Diffused light; 360° illumination; Dimmable; On-off button switch;
- 4. High Efficiency ≥160lm/W; Low power consumption;
- 5. Weather resistance; Life span > 50,000hrs; Low maintenance.
- 6. Balloon material: Waterproof, translucent, anti-UV, flame-retardant outdoor gauze.
- 7. Filtration device: Dust absorption

## Specification

| -                         |         |        |         |         |         |          |         |  |
|---------------------------|---------|--------|---------|---------|---------|----------|---------|--|
| Model E<br>YXR-BL-        | 500W-A  | 600W-A | 700W-A  | 800W-A  | 1000W-A | 1200W-A  | 1400W-A |  |
| Power                     | 500W    | 600W   | 700W    | 800W    | 1000W   | 1200W    | 1400W   |  |
| Lumen(L<br>M)             | 80000   | 96000  | 112000  | 128000  | 165000  | 192000   | 213000  |  |
| Weight(kg<br>)            | 17.5    | 18.1   | 18.5    | 18.8    | 20      | 21       | 22      |  |
| Inflated<br>Dimensio<br>n | D70*H60 |        | D90*H60 |         |         | D110*H85 |         |  |
| Efficacy                  |         |        |         | 160LM/W |         |          |         |  |
| ССТ                       |         |        |         | 5000K   |         |          |         |  |
| CRI                       |         |        |         | ≥70Ra   |         |          |         |  |
|                           |         |        |         |         |         |          |         |  |