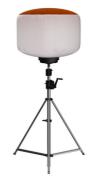

# High Power 1400W Portable LED Balloon Light with 160lm/Watts and Hand **Crank Operation**

# **Product Specification**

| Color Temperature(CCT): 50 | 00K |
|----------------------------|-----|
|----------------------------|-----|

• IP Rating: IP65 360° Beam Angle(°): • CRI (Ra>): 80 AC90-305V Input Voltage(V): Lamp Luminous 160 Efficiency(Im/w): • Lamp Luminous Flux(Im): 224000 • Warranty(Year): 5-Year • Working Lifetime(Hour): 50000 • Color Rendering Index(Ra): 70 • Emitting Color: White • Power Supply: AC LED • Light Source: