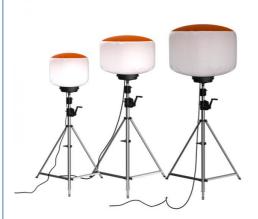

## Specification

| -                         |         |        |         |         |         |          |         |  |
|---------------------------|---------|--------|---------|---------|---------|----------|---------|--|
| Model E<br>YXR-BL-        | 500W-A  | 600W-A | 700W-A  | 800W-A  | 1000W-A | 1200W-A  | 1400W-A |  |
| Power                     | 500W    | 600W   | 700W    | 800W    | 1000W   | 1200W    | 1400W   |  |
| Lumen(L<br>M)             | 80000   | 96000  | 112000  | 128000  | 165000  | 192000   | 213000  |  |
| Weight(kg<br>)            | 17.5    | 18.1   | 18.5    | 18.8    | 20      | 21       | 22      |  |
| Inflated<br>Dimensio<br>n | D70*H60 |        | D90*H60 |         |         | D110*H85 |         |  |
| Efficacy                  |         |        |         | 160LM/W |         |          |         |  |
| ССТ                       |         |        |         | 5000K   |         |          |         |  |
| CRI                       |         |        |         | ≥70Ra   |         |          |         |  |
|                           |         |        |         |         |         |          |         |  |