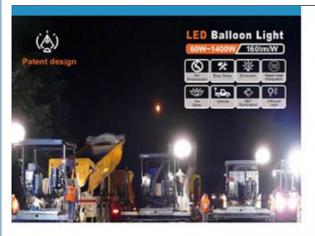

# High Power 1400W Portable LED Balloon Light with 160lm/Watts and Hand **Crank Operation**

# **Product Specification**

| Color Temperature(CCT): 50 | 00K |
|----------------------------|-----|
|----------------------------|-----|

• IP Rating: IP65 360° Beam Angle(°): • CRI (Ra>): 80 AC90-305V Input Voltage(V): Lamp Luminous 160 Efficiency(Im/w): • Lamp Luminous Flux(Im): 224000 • Warranty(Year): 5-Year • Working Lifetime(Hour): 50000 • Color Rendering Index(Ra): 70 • Emitting Color: White • Power Supply: AC LED • Light Source: