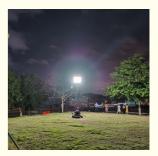

# High Power 1400W Portable LED Balloon Light with 160lm/Watts and Hand **Crank Operation**

# **Basic Information**

- Place of Origin:
- Brand Name: Model Number:
- UShineray
- YXR-BL-1400W-A
- Minimum Order Quantity:
- Price:
- Guangdong, China
- 2 pieces \$1,084.65 - \$1,118.20/pieces



# **Product Specification**

| Color Temperature(CCT): 50 | 00K |
|----------------------------|-----|
|----------------------------|-----|

• IP Rating: IP65 360° Beam Angle(°): • CRI (Ra>): 80 AC90-305V Input Voltage(V): Lamp Luminous 160 Efficiency(Im/w): • Lamp Luminous Flux(Im): 224000 • Warranty(Year): 5-Year • Working Lifetime(Hour): 50000 • Color Rendering Index(Ra): 70 • Emitting Color: White • Power Supply: AC LED • Light Source:

NO



More Images

• Support Dimmer:









for more products please visit us on ushineraylight.com

Our Product Introduction

# **Product Description**





### **Features:**

- 1. Color temperature adjustable, Dimmable(≤320W);
- 2. Foldable tripod and cover; Lightweight; Portable; Easy quick setup;
- 3. Glare-free; Diffused light; 360° illumination; Dimmable; On-off button switch;
- 4. High Efficiency ≥160lm/W; Low power consumption;
- 5. Weather resistance; Life span > 50,000hrs; Low maintenance.
- 6. Balloon material: Waterproof, translucent, anti-UV, flame-retardant outdoor gauze.
- 7. Filtration device: Dust absorption

## Specification

| -                         |         |        |         |         |         |          |         |  |
|---------------------------|---------|--------|---------|---------|---------|---------