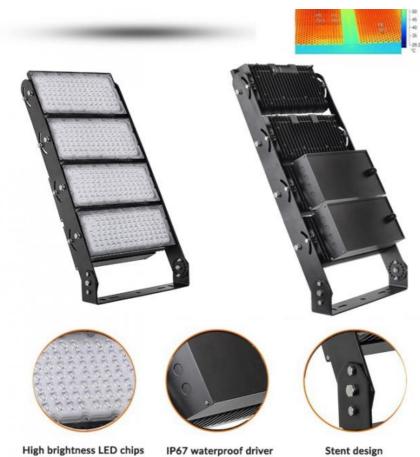

#### **Product Features**

Versatile Installation: Choose from reinforced bracket, heavy-duty base, or robust round tube options for versatile mounting. Integrated Power Supply: IP66 rated for waterproofing and UV protection, featuring an aluminum driver housing for superior heat dissipation.

**High-Efficiency Lens**: Utilizes a specialized lens with high-lumen chips, providing light efficiency of up to  $150 \text{ Im/V} \pm 5\%$ . **Adjustable Modules**: Each module can be angled individually, with a bracket that adjusts up to  $180^{\circ}$  for flexible lighting. **Effective Heat Dissipation**: Features thickened heat sink ribs for rapid cooling and extended light source longevity.

## **Products Details**

Outdoor LED Stadium Lights 5050 SMD LED chips

Meanwell driver or other brand power supply

Beam angle optional: 10°/25°/60° S.steel screws, anti-rust, anticorrosion

Light source life: LM80 certified, >50000hours