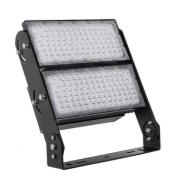

## More Images

#### **Product Features**

Versatile Installation: Choose from reinforced bracket, heavy-duty base, or robust round tube options for versatile mounting. Integrated Power Supply: IP66 rated for waterproofing and UV protection, featuring an aluminum driver housing for superior heat dissipation.

**High-Efficiency Lens**: Utilizes a specialized lens with high-lumen chips, providing light efficiency of up to  $150 \text{ Im/V} \pm 5\%$ . **Adjustable Modules**: Each module can be angled individually, with a bracket that adjusts up to  $180^{\circ}$  for flexible lighting. **Effective Heat Dissipation**: Features thickened heat sink ribs for rapid cooling and extended light source longevity.