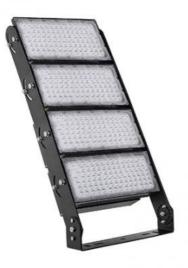

#### Heavy Duty 500W Floodlight football stadium lights for Tennis Court

Our 500W heavy-duty football field light is perfect for tennis courts, providing strong illumination to meet the needs of highspeed matches. These lighting fixtures are designed specifically for outdoor sports, with durable structures and excellent brightness, ensuring an outstanding gaming experience.

#### **Product Features**

Versatile Installation: Choose from reinforced bracket, heavy-duty base, or robust round tube options for versatile mounting. Integrated Power Supply: IP66 rated for waterproofing and UV protection, featuring an aluminum driver housing for superior heat dissipation.

**High-Efficiency Lens**: Utilizes a specialized lens with high-lumen chips, providing light efficiency of up to  $150 \text{ Im/V} \pm 5\%$ . **Adjustable Modules**: Each module can be angled individually, with a bracket that adjusts up to  $180^{\circ}$  for flexible lighting. **Effective Heat Dissipation**: Features thickened heat sink ribs for rapid cooling and extended light source longevity.