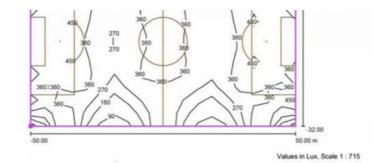

## **Excellent heat dissipation**

The lamp radiator with a large area of heat pipe and fins contact to form effective convective cooling.

Outdoor scene 1/Football pitch 1Grid computing(PA) /Isolines(E, Perpendicular)