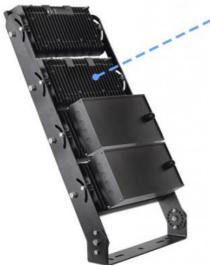

#### **Product Features**

Versatile Installation: Choose from reinforced bracket, heavy-duty base, or robust round tube options for versatile mounting. Integrated Power Supply: IP66 rated for waterproofing and UV protection, featuring an aluminum driver housing for superior heat dissipation.

**High-Efficiency Lens**: Utilizes a specialized lens with high-lumen chips, providing light efficiency of up to  $150 \text{ Im/V} \pm 5\%$ . **Adjustable Modules**: Each module can be angled individually, with a bracket that adjusts up to  $180^{\circ}$  for flexible lighting. **Effective Heat Dissipation**: Features thickened heat sink ribs for rapid cooling and extended light source longevity.