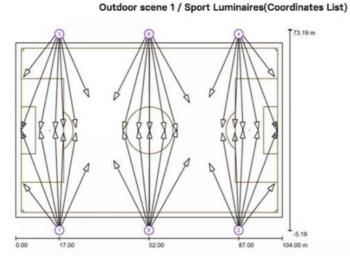

## **Excellent heat dissipation**

The lamp radiator with a large area of heat pipe and fins contact to form effective convective cooling.

Outdoor scene 1/Football pitch 1Grid computing(PA) /Isolines(E, Perpendicular)