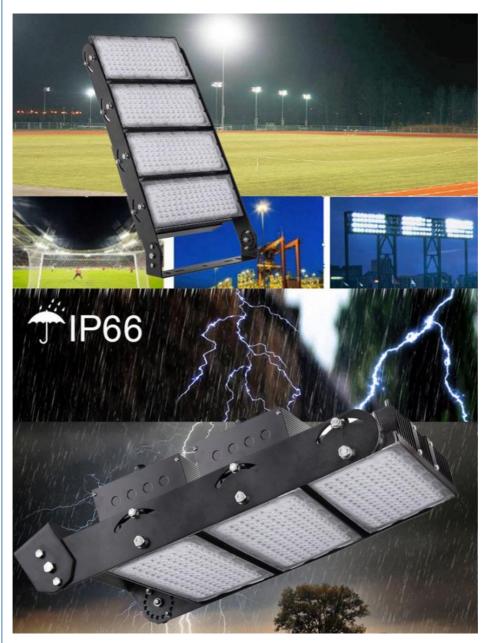

# Heavy Duty LED Stadium Light 75000lm 500W Football Floodlight For Tennis Court

#### Heavy Duty 500W Floodlight football stadium lights for Tennis Court

Our 500W heavy-duty football field light is perfect for tennis courts, providing strong illumination to meet the needs of highspeed matches. These lighting fixtures are designed specifically for outdoor sports, with durable structures and excellent brightness, ensuring an outstanding gaming experience.

#### **Product Features**

Versatile Installation: Choose from reinforced bracket, heavy-duty base, or robust round tube options for versatile mounting. Integrated Power Supply: IP66 rated for waterproofing and UV protection, featuring an aluminum driver housing for superior heat dissipation.