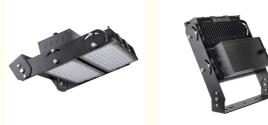

# **Product Specification**

| Support Dimmer:                     | Yes                                                                                        |  |
|-------------------------------------|--------------------------------------------------------------------------------------------|--|
| • Lighting Solutions Service:       | Lighting And Circuitry Design, DIALux Evo<br>Layout, Auto CAD Layout, Project Installation |  |
| <ul> <li>Application:</li> </ul>    | Sports Stadiums, Sports Stadiums                                                           |  |
| Light Source:                       | LED                                                                                        |  |
| <ul> <li>Warranty(Year):</li> </ul> | 5-Year                                                                                     |  |
| Product Name:                       | 500W LED Stadium Light                                                                     |  |
| • Type:                             | Outdoor LED High Mast Flood Light                                                          |  |
| • Power Optional:                   | 250W, 750W, 1000W, 1500W, 2000W                                                            |  |
| LED Chip:                           | Lumileds                                                                                   |  |
| • Port:                             | Shenzhen, Hongkong                                                                         |  |
| • Highlight:                        | led stadium light 75000lm,<br>500w football floodlight,<br>heavy duty led stadium light    |  |

| Model               | YXR-QC-500W-A                                                                  |  |  |  |
|---------------------|--------------------------------------------------------------------------------|--|--|--|
| Power               | 500W                                                                           |  |  |  |
| Lumens(Im)          | 75000                                                                          |  |  |  |
| Other Power Options | 250W/750W/1000W/1250W/1500W/2000W                                              |  |  |  |
| Weight(kg)          | 14.2                                                                           |  |  |  |
| Sizes(mm)           | 495*420*155                                                                    |  |  |  |
| Efficacy            | 150lm/W                                                                        |  |  |  |
| CCT                 | 2700-6500K                                                                     |  |  |  |
| CRI                 | ≥70Ra                                                                          |  |  |  |
| LED Chips           | San'an 3030/Lumileds 3030/San'an 5050/Lumileds 5050                            |  |  |  |
| PF                  | >0.95                                                                          |  |  |  |
| Input Voltage       | AC100-277V(Moso)                                                               |  |  |  |
| Beam Angle          | 10°/25°/45°/60°/ asymmetrical 80*155°(5050)<br>60°/ asymmetrical 80*155°(3030) |  |  |  |
| Work Temp           | -35~55°C                                                                       |  |  |  |
| Humidity            | 15%~90% RH, no condensing                                                      |  |  |  |
| Finish              | Sprayed with outdoor special powder                                            |  |  |  |
| Life Span           | 50000                                                                          |  |  |  |
| IP Grade            | IP66                                                                           |  |  |  |
| IK Grade            | IK08                                                                           |  |  |  |
| Body material       | PC lens + Aluminum housing                                                     |  |  |  |