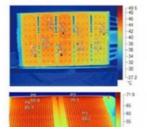

Structure: Adopt large area heat pipe and fins contact

## **Excellent heat dissipation**

The lamp radiator with a large area of heat pipe and fins contact to form effective convective cooling.

Outdoor scene 1/Football pitch 1Grid computing(PA) /Isolines(E, Perpendicular)