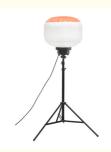

## **Product Specification**

- Color Temperature(CCT): 3000-6000K Optional
- Beam Angle(°): Lamp Luminous
- 360° 160 LM/W Or Customized

**Balloon Lighting Tower** 

50000

Yes

150W

- Efficiency(lm/w):
- Lamp Luminous Flux(Im): 24000
- Working Lifetime(Hour):
- Support Dimmer:
- Product Name:
- Application:
- Power:
- Tripod Max Height:
- Material:
- Remote Control Distance:
- Highlight:

2.05m Aluminum + S.steel + PC + Fabric 60m lightweight led balloon lights, 150w led lighting tower,

led lighting tower for exhibitions

Outdoor Events, Exibitions Lighting

### **Product Parameter**

| Item No.                | YXR-BL-150W-A                 |  |  |
|-------------------------|-------------------------------|--|--|
| Power                   | 150W                          |  |  |
| Input Voltage           | AC90-305V                     |  |  |
| Lumen(Im)               | 24000                         |  |  |
| Weight(kg)              | 8.7                           |  |  |
| Inflated Dimension(mm)  | D600*H410                     |  |  |
| Light Efficacy          | 160±5% lm/W                   |  |  |
| ССТ                     | 5000K or 3000K                |  |  |
| CRI                     | ≥70Ra                         |  |  |
| LED Chips               | Lumileds 2835                 |  |  |
| LED Driver              | Moso                          |  |  |
| PF                      | ≥0.95                         |  |  |
| Dimming Control Mode    | Knob switch or Remote control |  |  |
| Remote Control Distance | 60m                           |  |  |
| Life Span               | ≥50000 hrs                    |  |  |
| IP Grade                | IP65                          |  |  |
| Cable Length(m)         | 5                             |  |  |
| Tripod Height(min-max)  | leight(min-max) 1.21~2.05m    |  |  |
| Tripod Collapsed Height | 1.04m                         |  |  |
| Tripod Footprints 1.2m  |                               |  |  |
| Tripod Weight           | 4.1kg                         |  |  |