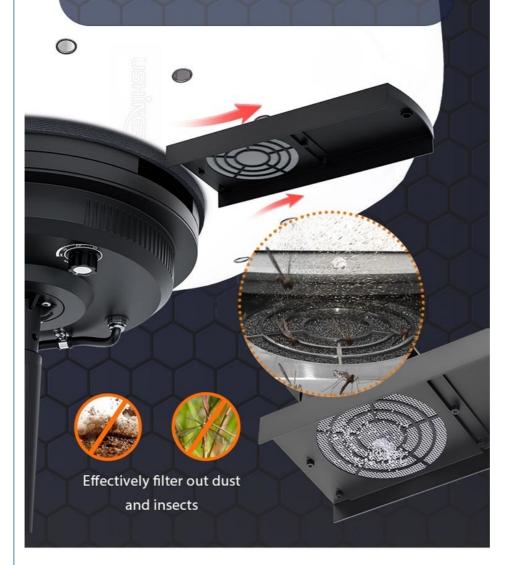

### **Product Features**

**Original design function**: Equipped with a filter to block mosquitoes, dust, and debris, ensuring optimal performance and longevity.

Wide area coverage: Provides 360° illumination for extensive lighting.

# **Filtration device**

Prevents mosquitoes, insects, dust, and other debris from entering the lamp to ensure optimal performance and a longer lifespan.