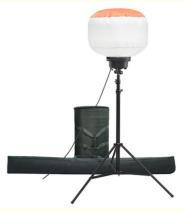

## **Product Specification**

- Color Temperature(CCT): 3000-6000K Optional
- Beam Angle(°): Lamp Luminous
- 360° 160 LM/W Or Customized

**Balloon Lighting Tower** 

50000

Yes

150W

- Efficiency(lm/w):
- Lamp Luminous Flux(Im): 24000
- Working Lifetime(Hour):
- Support Dimmer:
- Product Name:
- Application:
- Power:
- Tripod Max Height:
- Material:
- Remote Control Distance:
- Highlight:

2.05m Aluminum + S.steel + PC + Fabric 60m lightweight led balloon lights, 150w led lighting tower,

led lighting tower for exhibitions

Outdoor Events, Exibitions Lighting

### **Product Parameter**

| Item No.                | YXR-BL-150W-A                 |  |  |
|-------------------------|-------------------------------|--|--|
| Power                   | 150W                          |  |  |
| Input Voltage           | AC90-305V                     |  |  |
| Lumen(Im)               | 24000                         |  |  |
| Weight(kg)              | 8.7                           |  |  |
| Inflated Dimension(mm)  | D600*H410                     |  |  |
| Light Efficacy          | 160±5% lm/W                   |  |  |
| ССТ                     | 5000K or 3000K                |  |  |
| CRI                     | ≥70Ra                         |  |  |
| LED Chips               | Lumileds 2835                 |  |  |
| LED Driver              | Moso                          |  |  |
| PF                      | ≥0.95                         |  |  |
| Dimming Control Mode    | Knob switch or Remote control |  |  |
| Remote Control Distance | 60m                           |  |  |
| Life Span               | ≥50000 hrs                    |  |  |
| IP Grade                | IP65                          |  |  |
| Cable Length(m)         | 5                             |  |  |
| Tripod Height(min-max)  | leight(min-max) 1.21~2.05m    |  |  |
| Tripod Collapsed Height | 1.04m                         |  |  |
| Tripod Footprints 1.2m  |                               |  |  |
| Tripod Weight           | 4.1kg                         |  |  |