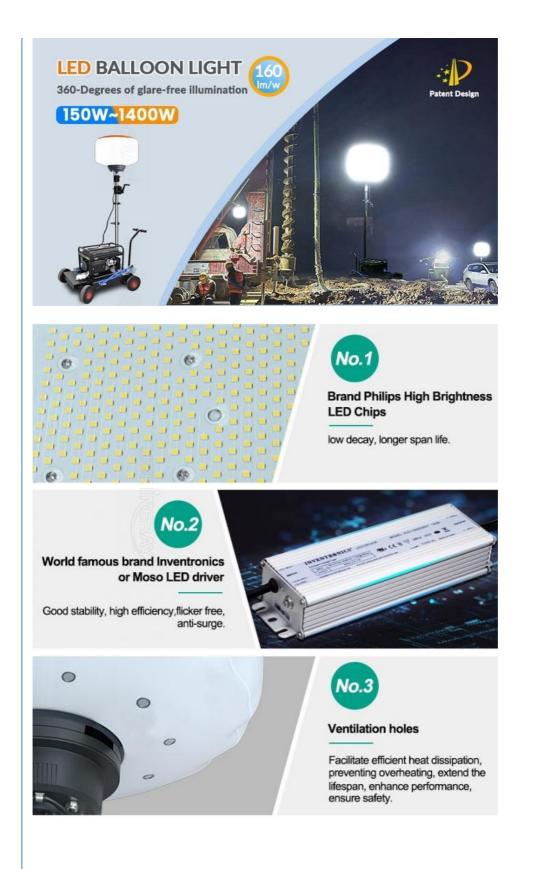

### **Product Features**

**Original design function**: Equipped with a filter to block mosquitoes, dust, and debris, ensuring optimal performance and longevity.

Wide area coverage: Provides 360° illumination for extensive lighting.

Glare-free lighting: Offers soft, diffused lighting; Lightweight and easily portable.

High Efficiency: Delivers ≥160lm/W with low power consumption.

Dimmable: Adjustable brightness via adjustment knob or remote control; Features an on-off button switch.

### **Product Parameter**

| Item No.                | YXR-BL-150W-A                 |  |  |
|-------------------------|-------------------------------|--|--|
| Power                   | 150W                          |  |  |
| Input Voltage           | AC90-305V                     |  |  |
| Lumen(Im)               | 24000                         |  |  |
| Weight(kg)              | 8.7                           |  |  |
| Inflated Dimension(mm)  | D600*H410                     |  |  |
| Light Efficacy          | 160±5% lm/W                   |  |  |
| ССТ                     | 5000K or 3000K                |  |  |
| CRI                     | ≥70Ra                         |  |  |
| LED Chips               | Lumileds 2835                 |  |  |
| LED Driver              | Moso                          |  |  |
| PF                      | ≥0.95                         |  |  |
| Dimming Control Mode    | Knob switch or Remote control |  |  |
| Remote Control Distance | 60m                           |  |  |
| Life Span               | ≥50000 hrs                    |  |  |
| IP Grade                | IP65                          |  |  |
| Cable Length(m)         | 5                             |  |  |
| Tripod Height(min-max)  | leight(min-max) 1.21~2.05m    |  |  |
| Tripod Collapsed Height | 1.04m                         |  |  |
| Tripod Footprints 1.2m  |                               |  |  |
| Tripod Weight           | 4.1kg                         |  |  |