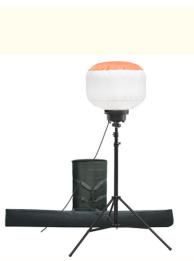

## **Product Specification**

- Color Temperature(CCT): 3000-6000K Optional
- Beam Angle(°): Lamp Luminous
- 360° 160 LM/W Or Customized

**Balloon Lighting Tower** 

50000

Yes

150W

- Efficiency(lm/w):
- Lamp Luminous Flux(Im): 24000
- Working Lifetime(Hour):
- Support Dimmer:
- Product Name:
- Application:
- Power:
- Tripod Max Height:
- Material:
- Remote Control Distance:
- Highlight:

2.05m Aluminum + S.steel + PC + Fabric 60m lightweight led balloon lights, 150w led lighting tower,

led lighting tower for exhibitions

Outdoor Events, Exibitions Lighting

### **Product Parameter**

| Item No.                | YXR-BL-150W-A                 |  |  |
|-------------------------|-------------------------------|--|--|
| Power                   | 150W                          |  |  |
| Input Voltage           | AC90-305V                     |  |  |
| Lumen(Im)               | 24000                         |  |  |
| Weight(kg)              | 8.7                           |  |  |
| Inflated Dimension(mm)  | D600*H410                     |  |  |
| Light Efficacy          | 160±5% lm/W                   |  |  |
| ССТ                     | 5000K or 3000K                |  |  |
| CRI                     | ≥70Ra                         |  |  |
| LED Chips               | Lumileds 2835                 |  |  |
| LED Driver              | Moso                          |  |  |
| PF                      | ≥0.95                         |  |  |
| Dimming Control Mode    | Knob switch or Remote control |  |  |
| Remote Control Distance | 60m                           |  |  |
| Life Span               | ≥50000 hrs                    |  |  |
| IP Grade                | IP65                          |  |  |
| Cable Length(m)         | 5                             |  |  |
| Tripod Height(min-max)  | leight(min-max) 1.21~2.05m    |  |  |
| Tripod Collapsed Height | 1.04m                         |  |  |
| Tripod Footprints 1.2m  |                               |  |  |
| Tripod Weight           | 4.1kg                         |  |  |