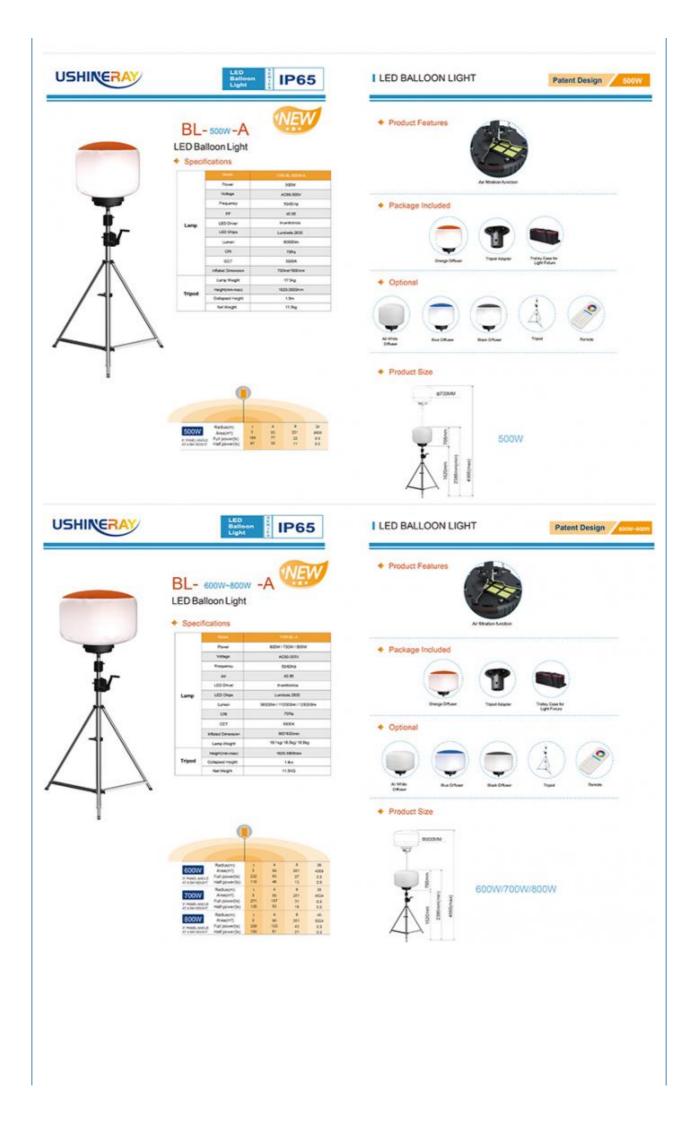

#### Specification

| Model E<br>YXR-BL-        | 500W-A  | 600W-A | 700W-A  | 800W-A       | 1000W-A | 1200W-A  | 1400W-A |  |
|---------------------------|---------|--------|---------|--------------|---------|----------|---------|--|
| Power                     | 500W    | 600W   | 700W    | 800W         | 1000W   | 1200W    | 1400W   |  |
| Lumen(L<br>M)             | 80000   | 96000  | 112000  | 128000       | 165000  | 192000   | 213000  |  |
| Weight(kg<br>)            | 17.5    | 18.1   | 18.5    | 18.8         | 20      | 21       | 22      |  |
| Inflated<br>Dimensio<br>n | D70*H60 |        | D90*H60 |              |         | D110*H85 |         |  |
| Efficacy                  |         |        |         | 160LM/W      |         |          |         |  |
| CCT                       |         |        |         | 5000K        |         |          |         |  |
| CRI                       |         |        |         | ≥70Ra        |         |          |         |  |
| LED<br>Chips              |         |        | L       | umileds 2835 |         |          |         |  |
| LED<br>Driver             |         |        |         | Iventronics  |         |          |         |  |
| PF                        |         |        |         | ≥0.95        |         |          |         |  |
|                           |         |        |         |              |         |          |         |  |

| Input<br>Voltage |                 | AC90-305V        |            |  |
|------------------|-----------------|------------------|------------|--|
| Life Span        | I               | 50000 hrs        |            |  |
| IP               |                 | IP65             |            |  |
|                  |                 | Tripod           |            |  |
|                  | Height(min-max) | Collapsed Height | Net Weight |  |
|                  | 1620-3800mm     | 1.8m             | 11.5kg     |  |