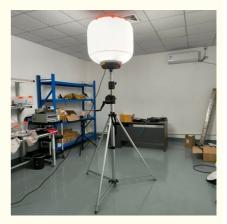

## **Telescopic Mast Tripod Emergency LED Construction Work Light with Generator 3.8m High**