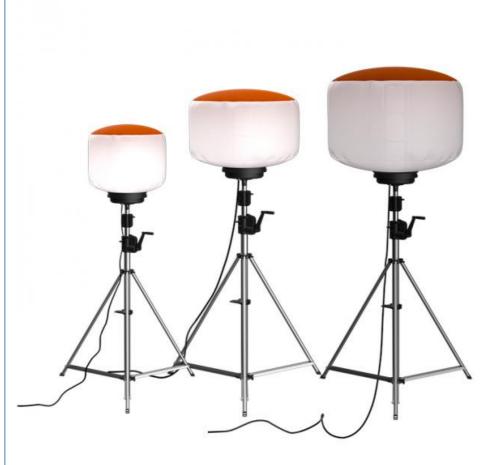

#### Specification

| Model E<br>YXR-BL-        | 500W-A  | 600W-A | 700W-A  | 800W-A       | 1000W-A | 1200W-A  | 1400W-A |  |
|---------------------------|---------|--------|---------|--------------|---------|----------|---------|--|
| Power                     | 500W    | 600W   | 700W    | 800W         | 1000W   | 1200W    | 1400W   |  |
| Lumen(L<br>M)             | 80000   | 96000  | 112000  | 128000       | 165000  | 192000   | 213000  |  |
| Weight(kg<br>)            | 17.5    | 18.1   | 18.5    | 18.8         | 20      | 21       | 22      |  |
| Inflated<br>Dimensio<br>n | D70*H60 |        | D90*H60 |              |         | D110*H85 |         |  |
| Efficacy                  |         |        |         | 160LM/W      |         |          |         |  |
| CCT                       |         |        |         | 5000K        |         |          |         |  |
| CRI                       |         |        |         | ≥70Ra        |         |          |         |  |
| LED<br>Chips              |         |        | L       | umileds 2835 |         |          |         |  |
| LED<br>Driver             |         |        |         | Iventronics  |         |          |         |  |
| PF                        |         |        |         | ≥0.95        |         |          |         |  |
|                           |         |        |         |              |         |          |         |  |

| Input<br>Voltage |                 | AC90-305V        |            |  |
|------------------|-----------------|------------------|------------|--|
| Life Span        | I               | 50000 hrs        |            |  |
| IP               |                 | IP65             |            |  |
|                  |                 | Tripod           |            |  |
|                  | Height(min-max) | Collapsed Height | Net Weight |  |
|                  | 1620-3800mm     | 1.8m             | 11.5kg     |  |