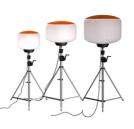

#### Specification

| Model E<br>YXR-BL-        | 500W-A  | 600W-A | 700W-A  | 800W-A       | 1000W-A | 1200W-A  | 1400W-A |  |
|---------------------------|---------|--------|---------|--------------|---------|----------|---------|--|
| Power                     | 500W    | 600W   | 700W    | 800W         | 1000W   | 1200W    | 1400W   |  |
| Lumen(L<br>M)             | 80000   | 96000  | 112000  | 128000       | 165000  | 192000   | 213000  |  |
| Weight(kg<br>)            | 17.5    | 18.1   | 18.5    | 18.8         | 20      | 21       | 22      |  |
| Inflated<br>Dimensio<br>n | D70*H60 |        | D90*H60 |              |         | D110*H85 |         |  |
| Efficacy                  |         |        |         | 160LM/W      |         |          |         |  |
| CCT                       |         |        |         | 5000K        |         |          |         |  |
| CRI                       |         |        |         | ≥70Ra        |         |          |         |  |
| LED<br>Chips              |         |        | L       | umileds 2835 |         |          |         |  |
| LED<br>Driver             |         |        |         | Iventronics  |         |          |         |  |
| PF                        |         |        |         | ≥0.95        |         |          |         |  |
|                           |         |        |         |              |         |          |         |  |