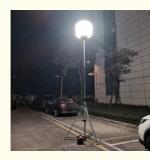

## **Telescopic Mast Tripod Emergency LED Construction Work Light with Generator 3.8m High**