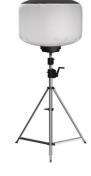

## **Telescopic Mast Tripod Emergency LED Construction Work Light with Generator 3.8m High**

| Input<br>Voltage |                 | AC90-305V        |            |  |
|------------------|-----------------|------------------|------------|--|
| Life Span        | I               | 50000 hrs        |            |  |
| IP               |                 | IP65             |            |  |
|                  |                 | Tripod           |            |  |
|                  | Height(min-max) | Collapsed Height | Net Weight |  |
|                  | 1620-3800mm     | 1.8m             | 11.5kg     |  |