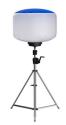

## **Telescopic Mast Tripod Emergency LED Construction Work Light with Generator 3.8m High**

## **Product Description**

**Features:** 1. Color temperature adjustable, Dimmable(≤320W); 2. Foldable tripod and cover; Lightweight; Portable; Easy quick setup; 3. Glare-free; Diffused light; 360° illumination; Dimmable; On-off button switch; 4. High Efficiency ≥160lm/W; Low power consumption; 5. Weather resistance; Life span > 50,000hrs; Low maintenance. 6. Balloon material: Waterproof, translucent, anti-UV, flame-retardant outdoor gauze. 7. Filtration device: Dust absorption