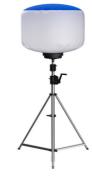

# White Construction Mining 3.8m Mast Hand Lifting Balloon shape Mobile LED Lighting Tower

### **Product Specification**

| Color Temperature(CCT): 5000 | )K |
|------------------------------|----|
|------------------------------|----|

- IP Rating: IP65 Beam Angle(°): 360° • CRI (Ra>): 70 AC90-305V Input Voltage(V): Lamp Luminous 160 Efficiency(Im/w): • Lamp Luminous Flux(Im): 112000 • Warranty(Year): 5-Year • Working Lifetime(Hour): 50000 • Color Rendering Index(Ra): 70 • Emitting Color: White • Power Supply: AC LED • Light Source:
- Support Dimmer: