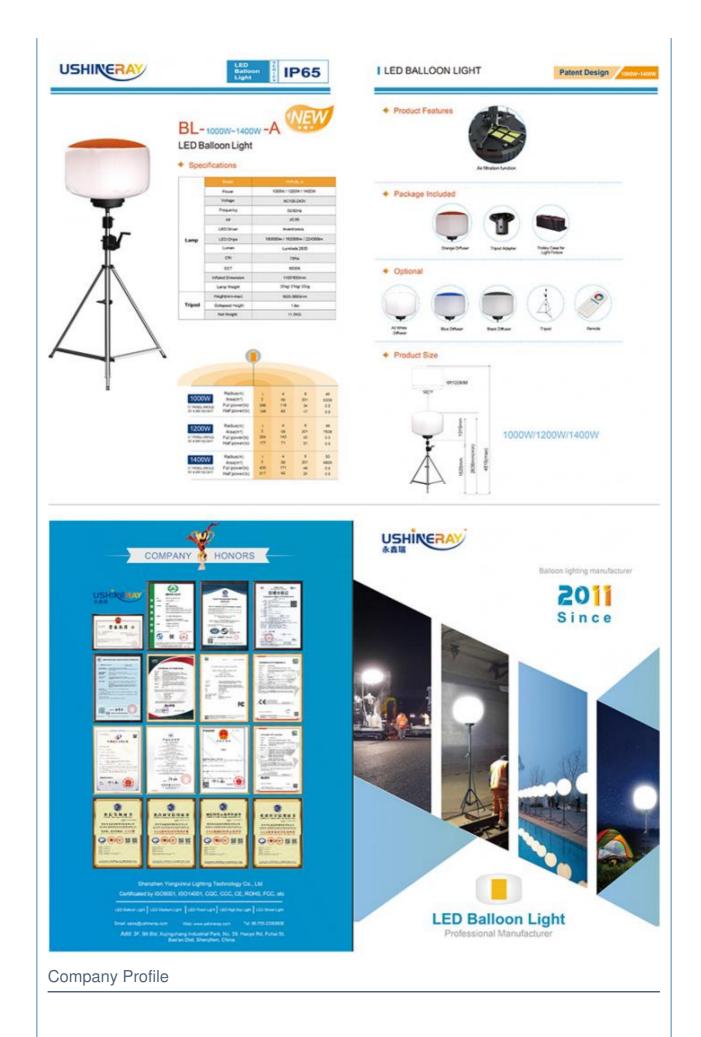

#### Specification

| Model E<br>YXR-BL-        | 500W-A  | 600W-A | 700W-A  | 800W-A       | 1000W-A | 1200W-A  | 1400W-A |  |
|---------------------------|---------|--------|---------|--------------|---------|----------|---------|--|
| Power                     | 500W    | 600W   | 700W    | 800W         | 1000W   | 1200W    | 1400W   |  |
| Lumen(L<br>M)             | 80000   | 96000  | 112000  | 128000       | 165000  | 192000   | 213000  |  |
| Weight(kg<br>)            | 17.5    | 18.1   | 18.5    | 18.8         | 20      | 21       | 22      |  |
| Inflated<br>Dimensio<br>n | D70*H60 |        | D90*H60 |              |         | D110*H85 |         |  |
| Efficacy                  |         |        |         | 160LM/W      |         |          |         |  |
| CCT                       |         |        |         | 5000K        |         |          |         |  |
| CRI                       |         |        |         | ≥70Ra        |         |          |         |  |
| LED<br>Chips              |         |        | L       | umileds 2835 |         |          |         |  |
| LED<br>Driver             |         |        |         | Iventronics  |         |          |         |  |
| PF                        |         |        |         | ≥0.95        |         |          |         |  |
|                           |         |        |         |              |         |          |         |  |

| Input<br>Voltage |                 | AC90-305V        |            |  |
|------------------|-----------------|------------------|------------|--|
| Life Span        | I               | 50000 hrs        |            |  |
| IP               |                 | IP65             |            |  |
|                  |                 | Tripod           |            |  |
|                  | Height(min-max) | Collapsed Height | Net Weight |  |
|                  | 1620-3800mm     | 1.8m             | 11.5kg     |  |