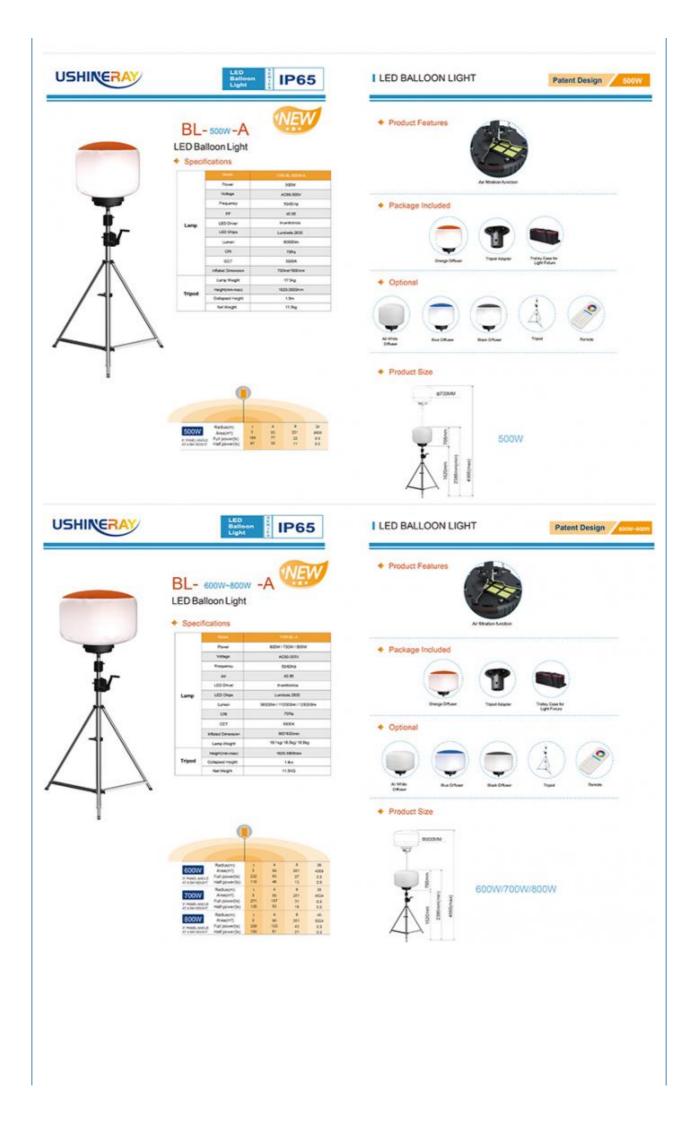

### **Product Specification**

| Color Temperature(CCT): 5000 | )K |
|------------------------------|----|
|------------------------------|----|

- IP Rating: IP65 Beam Angle(°): 360° • CRI (Ra>): 70 AC90-305V Input Voltage(V): Lamp Luminous 160 Efficiency(Im/w): • Lamp Luminous Flux(Im): 112000 • Warranty(Year): 5-Year • Working Lifetime(Hour): 50000 • Color Rendering Index(Ra): 70 • Emitting Color: White • Power Supply: AC LED • Light Source:
- Support Dimmer:

## **Product Description**

**Features:** 1. Color temperature adjustable, Dimmable(≤320W); 2. Foldable tripod and cover; Lightweight; Portable; Easy quick setup; 3. Glare-free; Diffused light; 360° illumination; Dimmable; On-off button switch; 4. High Efficiency ≥160lm/W; Low power consumption; 5. Weather resistance; Life span > 50,000hrs; Low maintenance. 6. Balloon material: Waterproof, translucent, anti-UV, flame-retardant outdoor gauze. 7. Filtration device: Dust absorption

#### Specification

| Model E<br>YXR-BL-        | 500W-A  | 600W-A | 700W-A  | 800W-A       | 1000W-A | 1200W-A  | 1400W-A |  |
|---------------------------|---------|--------|---------|--------------|---------|----------|---------|--|
| Power                     | 500W    | 600W   | 700W    | 800W         | 1000W   | 1200W    | 1400W   |  |
| Lumen(L<br>M)             | 80000   | 96000  | 112000  | 128000       | 165000  | 192000   | 213000  |  |
| Weight(kg<br>)            | 17.5    | 18.1   | 18.5    | 18.8         | 20      | 21       | 22      |  |
| Inflated<br>Dimensio<br>n | D70*H60 |        | D90*H60 |              |         | D110*H85 |         |  |
| Efficacy                  |         |        |         | 160LM/W      |         |          |         |  |
| CCT                       |         |        |         | 5000K        |         |          |         |  |
| CRI                       |         |        |         | ≥70Ra        |         |          |         |  |
| LED<br>Chips              |         |        | L       | umileds 2835 |         |          |         |  |
| LED<br>Driver             |         |        |         | Iventronics  |         |          |         |  |
| PF                        |         |        |         | ≥0.95        |         |          |         |  |
|                           |         |        |         |              |         |          |         |  |

| Input<br>Voltage |                 | AC90-305V        |            |  |
|------------------|-----------------|------------------|------------|--|
| Life Span        | I               | 50000 hrs        |            |  |
| IP               |                 | IP65             |            |  |
|                  |                 | Tripod           |            |  |
|                  | Height(min-max) | Collapsed Height | Net Weight |  |
|                  | 1620-3800mm     | 1.8m             | 11.5kg     |  |