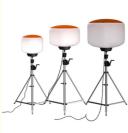

## More Images

#### Specification

| Model E<br>YXR-BL-        | 500W-A  | 600W-A | 700W-A  | 800W-A       | 1000W-A | 1200W-A  | 1400W-A |  |
|---------------------------|---------|--------|---------|--------------|---------|----------|---------|--|
| Power                     | 500W    | 600W   | 700W    | 800W         | 1000W   | 1200W    | 1400W   |  |
| Lumen(L<br>M)             | 80000   | 96000  | 112000  | 128000       | 165000  | 192000   | 213000  |  |
| Weight(kg<br>)            | 17.5    | 18.1   | 18.5    | 18.8         | 20      | 21       | 22      |  |
| Inflated<br>Dimensio<br>n | D70*H60 |        | D90*H60 |              |         | D110*H85 |         |  |
| Efficacy                  |         |        |         | 160LM/W      |         |          |         |  |
| CCT                       |         |        |         | 5000K        |         |          |         |  |
| CRI                       |         |        |         | ≥70Ra        |         |          |         |  |
| LED<br>Chips              |         |        | L       | umileds 2835 |         |          |         |  |
| LED<br>Driver             |         |        |         | Iventronics  |         |          |         |  |
| PF                        |         |        |         | ≥0.95        |         |          |         |  |
|                           |         |        |         |              |         |          |         |  |