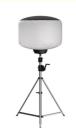

# White Construction Mining 3.8m Mast Hand Lifting Balloon shape Mobile LED Lighting Tower

### **Product Specification**

| Color Temperature(CCT): 5000 | )K |
|------------------------------|----|
|------------------------------|----|

- IP Rating: IP65 Beam Angle(°): 360° • CRI (Ra>): 70 AC90-305V Input Voltage(V): Lamp Luminous 160 Efficiency(Im/w): • Lamp Luminous Flux(Im): 112000 • Warranty(Year): 5-Year • Working Lifetime(Hour): 50000 • Color Rendering Index(Ra): 70 • Emitting Color: White • Power Supply: AC LED • Light Source:
- Support Dimmer: