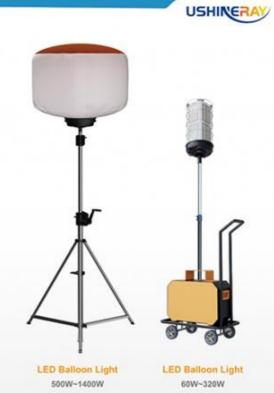

# White Construction Mining 3.8m Mast Hand Lifting Balloon shape Mobile LED Lighting Tower

## **Product Description**

**Features:** 1. Color temperature adjustable, Dimmable(≤320W); 2. Foldable tripod and cover; Lightweight; Portable; Easy quick setup; 3. Glare-free; Diffused light; 360° illumination; Dimmable; On-off button switch; 4. High Efficiency ≥160lm/W; Low power consumption; 5. Weather resistance; Life span > 50,000hrs; Low maintenance. 6. Balloon material: Waterproof, translucent, anti-UV, flame-retardant outdoor gauze. 7. Filtration device: Dust absorption

#### Specification

| Model E<br>YXR-BL-        | 500W-A  | 600W-A | 700W-A  | 800W-A       | 1000W-A | 1200W-A  | 1400W-A |  |
|---------------------------|---------|--------|---------|--------------|---------|----------|---------|--|
| Power                     | 500W    | 600W   | 700W    | 800W         | 1000W   | 1200W    | 1400W   |  |
| Lumen(L<br>M)             | 80000   | 96000  | 112000  | 128000       | 165000  | 192000   | 213000  |  |
| Weight(kg<br>)            | 17.5    | 18.1   | 18.5    | 18.8         | 20      | 21       | 22      |  |
| Inflated<br>Dimensio<br>n | D70*H60 |        | D90*H60 |              |         | D110*H85 |         |  |
| Efficacy                  |         |        |         | 160LM/W      |         |          |         |  |
| CCT                       |         |        |         | 5000K        |         |          |         |  |
| CRI                       |         |        |         | ≥70Ra        |         |          |         |  |
| LED<br>Chips              |         |        | L       | umileds 2835 |         |          |         |  |
| LED<br>Driver             |         |        |         | Iventronics  |         |          |         |  |
| PF                        |         |        |         | ≥0.95        |         |          |         |  |
|                           |         |        |         |              |         |          |         |  |

| Input<br>Voltage |                 | AC90-305V        |            |  |
|------------------|-----------------|------------------|------------|--|
| Life Span        | I               | 50000 hrs        |            |  |
| IP               |                 | IP65             |            |  |
|                  |                 | Tripod           |            |  |
|                  | Height(min-max) | Collapsed Height | Net Weight |  |
|                  | 1620-3800mm     | 1.8m             | 11.5kg     |  |