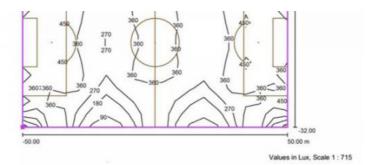

# **Excellent heat dissipation**

High brightness LED chips

IP67 waterproof driver

Stent design

Outdoor scene 1/Football pitch 1Grid computing(PA) /Isolines(E, Perpendicular)

Outdoor scene 1 / Sport Luminaires(Coordinates List)