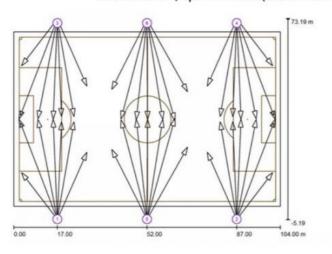

# **Excellent heat dissipation**

High brightness LED chips

IP67 waterproof driver

Stent design

Outdoor scene 1/Football pitch 1Grid computing(PA) /Isolines(E, Perpendicular)

Outdoor scene 1 / Sport Luminaires(Coordinates List)