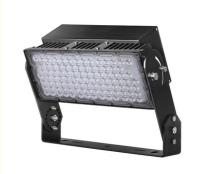

#### High Voltage 250W Football Floodlights Stadium Light for Basketball Court

Experience powerful illumination with our 250W high voltage football floodlights, designed specifically for basketball courts. These stadium lights deliver intense brightness, ensuring a well-lit playing area and enhancing visibility. Ideal for both amateur and professional games, they offer exceptional performance and reliability.

#### **Product Features**

- 1. Three installation methods: thickened bracket, thickened base, thickened round tube installation;
- 2. Built-in power supply, IP66 waterproof and sunscreen, aluminum drive house can fast conduct the heat from the driver to be out:
- 3. Professional stadium light distribution lens, with high lumen chips to maximize the lumen output, the whole lamp light efficiency is up to 150 lm/V+5%;
- 4. Single module supports adjustable angle; bracket can be adjusted 180°;
- 5. Thickened heat dissipation ribs and fast heat dissipation ensure the life span of the light source.

#### **Product Parameters**

| Model                   | YXR-QC-250W-A                                       |
|-------------------------|-----------------------------------------------------|
| Power                   | 250W                                                |
| Lumens(lm)              | 37500                                               |
| Other Power Options     | 500W/750W/1000W/1250W/1500W/2000W                   |
| Weight(kg)              | 9.2                                                 |
| Sizes(mm)               | 315*420*155                                         |
| Efficacy                | 150lm/W                                             |
| CCT                     | 2700-6500K                                          |
| CRI                     | ≥70Ra                                               |
| LED Chips               | San'an 3030/Lumileds 3030/San'an 5050/Lumileds 5050 |
| PF                      | >0.95                                               |
|                         |                                                     |
| Input Voltage           | AC100-277V(Moso)                                    |
| Beam Angle              | 10°/25°/45°/60°/ asymmetrical 80*155°(5050)         |
|                         | 60°/ asymmetrical 80*155°(3030)                     |
| Work Temp               | -35~55°C                                            |
| Humidity                | 15%~90% RH, no condensing                           |
| Finish                  | Sprayed with outdoor special powder                 |
| Life Span               | 50000                                               |
| IP Grade                | IP66                                                |
| IK Grade                | IK08                                                |
| Body material           | PC lens + Aluminum housing                          |
| Power Wire              | Rubber cable(3*0.75mm²) L=0.3m                      |
| Electronic safety grade | Class I                                             |