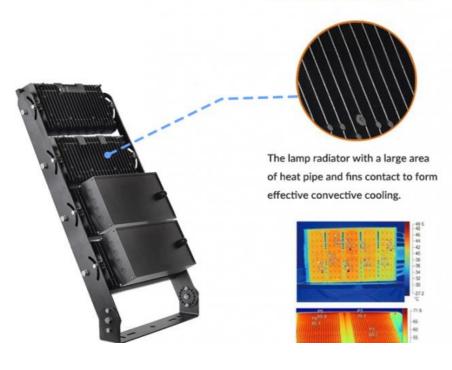

Structure: Adopt large area heat pipe and fins contact

# **Excellent heat dissipation**

High brightness LED chips

IP67 waterproof driver

Stent design

Outdoor scene 1/Football pitch 1Grid computing(PA) /Isolines(E, Perpendicular)

Outdoor scene 1 / Sport Luminaires(Coordinates List)