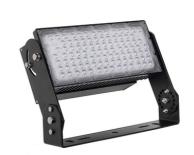

#### High Voltage 250W Football Floodlights Stadium Light for Basketball Court

Experience powerful illumination with our 250W high voltage football floodlights, designed specifically for basketball courts. These stadium lights deliver intense brightness, ensuring a well-lit playing area and enhancing visibility. Ideal for both amateur and professional games, they offer exceptional performance and reliability.

#### **Product Features**

- 1. Three installation methods: thickened bracket, thickened base, thickened round tube installation;
- 2. Built-in power supply, IP66 waterproof and sunscreen, aluminum drive house can fast conduct the heat from the driver to be out:
- 3. Professional stadium light distribution lens, with high lumen chips to maximize the lumen output, the whole lamp light efficiency is up to 150 lm/V+5%;
- 4. Single module supports adjustable angle; bracket can be adjusted 180°;
- 5. Thickened heat dissipation ribs and fast heat dissipation ensure the life span of the light source.

#### **Product Parameters**

| Model                   | YXR-QC-250W-A                                       |
|-------------------------|-----------------------------------------------------|
| Power                   | 250W                                                |
| Lumens(lm)              | 37500                                               |
| Other Power Options     | 500W/750W/1000W/1250W/1500W/2000W                   |
| Weight(kg)              | 9.2                                                 |
| Sizes(mm)               | 315*420*155                                         |
| Efficacy                | 150lm/W                                             |
| CCT                     | 2700-6500K                                          |
| CRI                     | ≥70Ra                                               |
| LED Chips               | San'an 3030/Lumileds 3030/San'an 5050/Lumileds 5050 |
| PF                      | >0.95                                               |
|                         |                                                     |
| Input Voltage           | AC100-277V(Moso)                                    |
| Beam Angle              | 10°/25°/45°/60°/ asymmetrical 80*155°(5050)         |
|                         | 60°/ asymmetrical 80*155°(3030)                     |
| Work Temp               | -35~55°C                                            |
| Humidity                | 15%~90% RH, no condensing                           |
| Finish                  | Sprayed with outdoor special powder                 |
| Life Span               | 50000                                               |
| IP Grade                | IP66                                                |
| IK Grade                | IK08                                                |
| Body material           | PC lens + Aluminum housing                          |
| Power Wire              | Rubber cable(3*0.75mm²) L=0.3m                      |
| Electronic safety grade | Class I                                             |