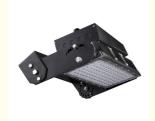

#### High Voltage 250W Football Floodlights Stadium Light for Basketball Court

Experience powerful illumination with our 250W high voltage football floodlights, designed specifically for basketball courts. These stadium lights deliver intense brightness, ensuring a well-lit playing area and enhancing visibility. Ideal for both amateur and professional games, they offer exceptional performance and reliability.

#### **Product Features**

- 1. Three installation methods: thickened bracket, thickened base, thickened round tube installation;
- 2. Built-in power supply, IP66 waterproof and sunscreen, aluminum drive house can fast conduct the heat from the driver to be out:
- 3. Professional stadium light distribution lens, with high lumen chips to maximize the lumen output, the whole lamp light efficiency is up to 150 lm/V+5%;
- 4. Single module supports adjustable angle; bracket can be adjusted 180°;
- 5. Thickened heat dissipation ribs and fast heat dissipation ensure the life span of the light source.

#### **Product Parameters**

| Model                   | YXR-QC-250W-A                                       |
|-------------------------|-----------------------------------------------------|
| Power                   | 250W                                                |
| Lumens(lm)              | 37500                                               |
| Other Power Options     | 500W/750W/1000W/1250W/1500W/2000W                   |
| Weight(kg)              | 9.2                                                 |
| Sizes(mm)               | 315*420*155                                         |
| Efficacy                | 150lm/W                                             |
| CCT                     | 2700-6500K                                          |
| CRI                     | ≥70Ra                                               |
| LED Chips               | San'an 3030/Lumileds 3030/San'an 5050/Lumileds 5050 |
| PF                      | >0.95                                               |
|                         |                                                     |
| Input Voltage           | AC100-277V(Moso)                                    |
| Beam Angle              | 10°/25°/45°/60°/ asymmetrical 80*155°(5050)         |
|                         | 60°/ asymmetrical 80*155°(3030)                     |
| Work Temp               | -35~55°C                                            |
| Humidity                | 15%~90% RH, no condensing                           |
| Finish                  | Sprayed with outdoor special powder                 |
| Life Span               | 50000                                               |
| IP Grade                | IP66                                                |
| IK Grade                | IK08                                                |
| Body material           | PC lens + Aluminum housing                          |
| Power Wire              | Rubber cable(3*0.75mm²) L=0.3m                      |
| Electronic safety grade | Class I                                             |