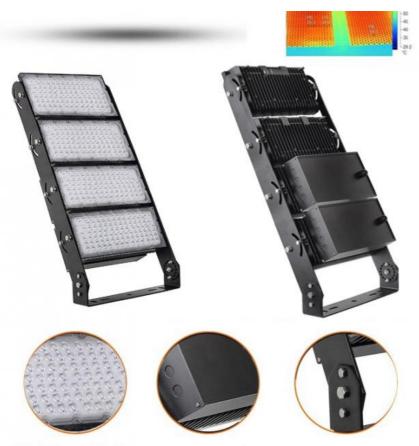

**Details Images** 

PRODUCT DISPLAY

Outdoor LED Stadium Lights 5050 SMD LED chips

Meanwell driver or other brand power supply

Beam angle optional: 10°/25°/60° S.steel screws, anti-rust, anticorrosion

Light source life: LM80 certified, >50000hours