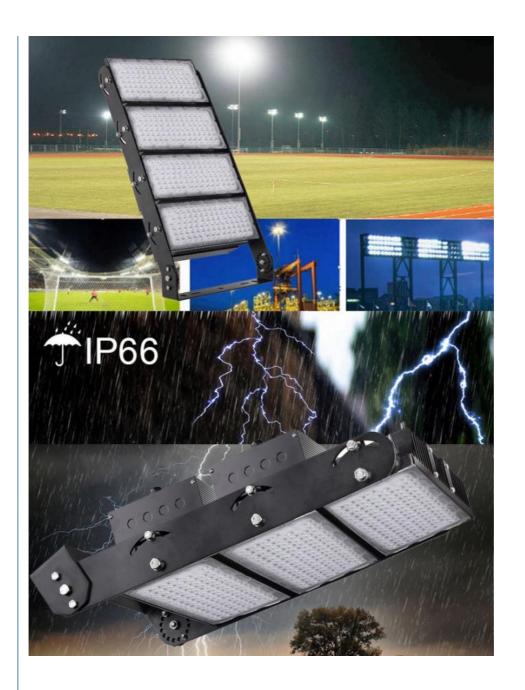

#### **Product Features**

- 1. Three installation methods: thickened bracket, thickened base, thickened round tube installation;
- 2. Built-in power supply, IP66 waterproof and sunscreen, aluminum drive house can fast conduct the heat from the driver to be out:
- 3. Professional stadium light distribution lens, with high lumen chips to maximize the lumen output, the whole lamp light efficiency is up to 150 lm/V+5%;
- 4. Single module supports adjustable angle; bracket can be adjusted 180°;
- 5. Thickened heat dissipation ribs and fast heat dissipation ensure the life span of the light source.