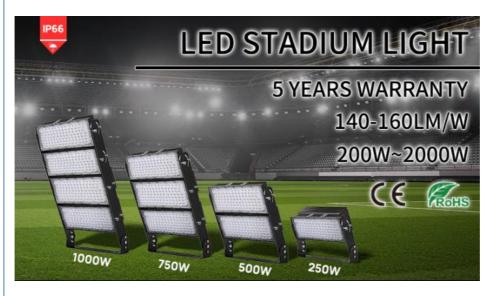

Light Source: LEDWarranty(Year): 5-Year

Product Name: LED High Mast Flood Light

Power: 250-2000WCertificate: CE RoHSLED Driver: Moso/Normal

Application: Sports Stadium Field

• Highlight: 250w led stadium flood lights,

#### **Product Parameters**

| Model                   | YXR-QC-250W-A                                       |
|-------------------------|-----------------------------------------------------|
| Power                   | 250W                                                |
| Lumens(lm)              | 37500                                               |
| Other Power Options     | 500W/750W/1000W/1250W/1500W/2000W                   |
| Weight(kg)              | 9.2                                                 |
| Sizes(mm)               | 315*420*155                                         |
| Efficacy                | 150lm/W                                             |
| CCT                     | 2700-6500K                                          |
| CRI                     | ≥70Ra                                               |
| LED Chips               | San'an 3030/Lumileds 3030/San'an 5050/Lumileds 5050 |
| PF                      | >0.95                                               |
|                         |                                                     |
| Input Voltage           | AC100-277V(Moso)                                    |
| Beam Angle              | 10°/25°/45°/60°/ asymmetrical 80*155°(5050)         |
|                         | 60°/ asymmetrical 80*155°(3030)                     |
| Work Temp               | -35~55°C                                            |
| Humidity                | 15%~90% RH, no condensing                           |
| Finish                  | Sprayed with outdoor special powder                 |
| Life Span               | 50000                                               |
| IP Grade                | IP66                                                |
| IK Grade                | IK08                                                |
| Body material           | PC lens + Aluminum housing                          |
| Power Wire              | Rubber cable(3*0.75mm²) L=0.3m                      |
| Electronic safety grade | Class I                                             |