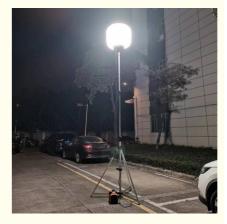

## More Images

Our Product Introduction

#### Features:

- 1. Original design function: Filtration device -
- Dust absorption;
- 2. Wide area coverage with 360° illumination;
- 3. Glare-free, diffused lighting; Lightweight and
- portable;
- 4. High Efficiency ≥160lm/W; Low power
- consumption;
- 5. Water-resistant LED balloon light rated to IP65 standard;
- 6. Dimmable (≤320W); On-off button switch;
- 7. Foldable tripod and cover, easy quick setup;
- 8. Weather resistant design including a
- waterproof, UV resistant and fire retardant
- balloon; Life span >50,000hrs;
- 9. Balloon material: Waterproof, translucent,
- anti-UV, flame-retardant outdoor gauze.