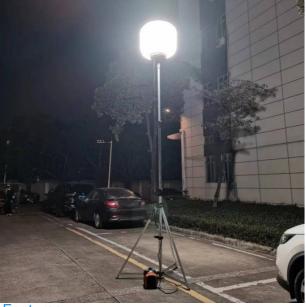

#### Features:

- 1. Original design function: Filtration device -
- Dust absorption;
- 2. Wide area coverage with 360° illumination;
- 3. Glare-free, diffused lighting; Lightweight and
- portable;
- 4. High Efficiency ≥160lm/W; Low power
- consumption;
- 5. Water-resistant LED balloon light rated to IP65 standard;
- 6. Dimmable (≤320W); On-off button switch;
- 7. Foldable tripod and cover, easy quick setup;
- 8. Weather resistant design including a
- waterproof, UV resistant and fire retardant
- balloon; Life span >50,000hrs;
- 9. Balloon material: Waterproof, translucent,
- anti-UV, flame-retardant outdoor gauze.