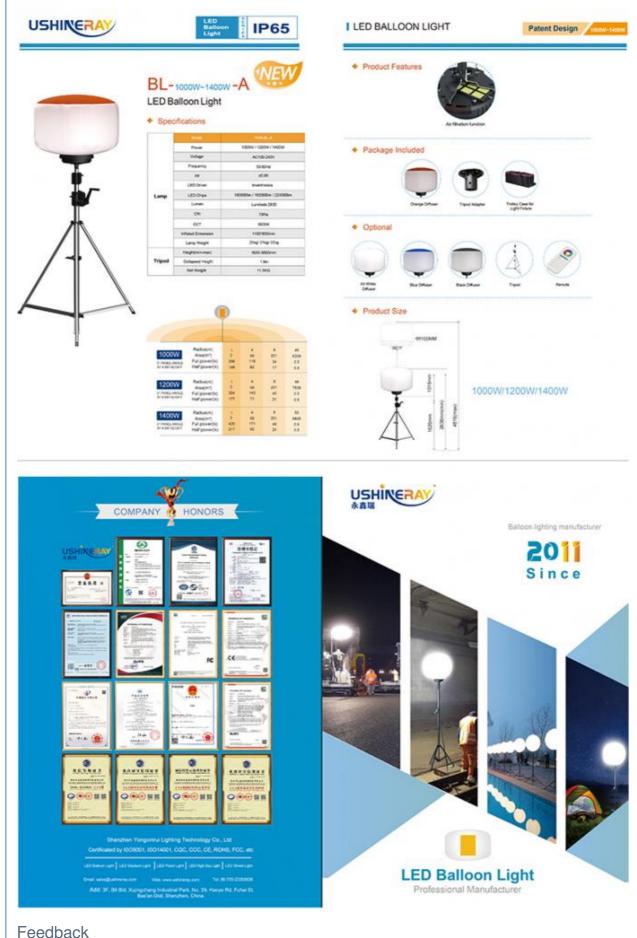

### Specification

| Model No.YXR-BL    | 60W-A         | 100W-A                   | 120W-A   | 150W-A    | 200W-A  | 320W-A |  |
|--------------------|---------------|--------------------------|----------|-----------|---------|--------|--|
| Power              | 60W           | 100W                     | 120W     | 150W      | 200W    | 320W   |  |
| Lumen (Im)         | 9600          | 16000                    | 19200    | 24000     | 32000   | 51200  |  |
| Lamp Weight (kg)   | 4.5           | 5.0                      | 5.2      | 8.5       | 8.8     | 9.2    |  |
| Inflated Dimension |               | D40*H30                  |          |           | D60*H40 |        |  |
| Light Efficiency   |               | 160lm/W                  |          |           |         |        |  |
| LED Chips          |               | Lumileds 2835            |          |           |         |        |  |
| Voltage            |               | AC 100-277V              |          |           |         |        |  |
| CRI                |               | ≥70Ra                    |          |           |         |        |  |
| ССТ                |               | 3000K~6000K (Adjustable) |          |           |         |        |  |
| IP Grade           |               | IP65                     |          |           |         |        |  |
| Work Temp          |               | -20~60°C                 |          |           |         |        |  |
|                    |               |                          | Tripod   |           |         |        |  |
| He                 | ight(min-max) |                          | Collapse | ed Height | Net W   | eight  |  |
|                    |               |                          |          |           |         |        |  |