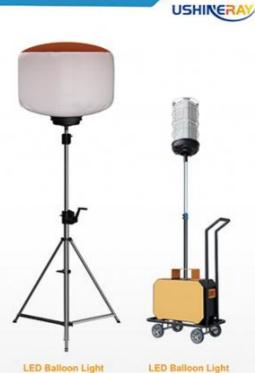

|                    |               |                          | Tripod   |           |         |        |  |
| He                 | ight(min-max) |                          | Collapse | ed Height | Net W   | eight  |  |
|                    |               |                          |          |           |         |        |  |

1.05m

6.3kg

## **Details Images**



- Color temperature adjustable, Dimmable(≤320W).
- Foldable tripod and cover; Lightweight; Portable; Easy quick setup.
- Glare-free; Diffused light; 360" illumination; Dimmable; On-off button switch.
- ♦ High Efficiency ≥160Im/W; Low power consumption.
- Weather resistance; Life span > 50,000hrs; Low maintenance.
- Balloon material: Waterproof, translucent, anti-UV, flame -retardant.
- Filtration device: Dust absorption.



LED Balloon Light 500W~1400W

60W~320W

| USHINERAY | LEO<br>Balloon<br>Light IP65