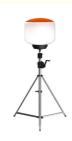

## More Images

Our Product Introduction

#### Features:

- 1. Original design function: Filtration device -
- Dust absorption;
- 2. Wide area coverage with 360° illumination;
- 3. Glare-free, diffused lighting; Lightweight and
- portable;
- 4. High Efficiency ≥160lm/W; Low power
- consumption;
- 5. Water-resistant LED balloon light rated to IP65 standard;
- 6. Dimmable (≤320W); On-off button switch;
- 7. Foldable tripod and cover, easy quick setup;
- 8. Weather resistant design including a
- waterproof, UV resistant and fire retardant
- balloon; Life span >50,000hrs;
- 9. Balloon material: Waterproof, translucent,
- anti-UV, flame-retardant outdoor gauze.