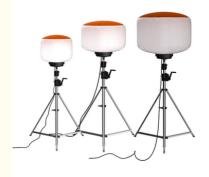

## More Images

Our Product Introduction

#### Features:

- 1. Original design function: Filtration device -
- Dust absorption;
- 2. Wide area coverage with 360° illumination;
- 3. Glare-free, diffused lighting; Lightweight and
- portable;
- 4. High Efficiency ≥160lm/W; Low power
- consumption;
- 5. Water-resistant LED balloon light rated to IP65 standard;
- 6. Dimmable (≤320W); On-off button switch;
- 7. Foldable tripod and cover, easy quick setup;
- 8. Weather resistant design including a
- waterproof, UV resistant and fire retardant
- balloon; Life span >50,000hrs;
- 9. Balloon material: Waterproof, translucent,
- anti-UV, flame-retardant outdoor gauze.

### Specification

| Model No.YXR-BL    | 60W-A         | 100W-A                   | 120W-A   | 150W-A    | 200W-A  | 320W-A |  |
|--------------------|---------------|--------------------------|----------|-----------|---------|--------|--|
| Power              | 60W           | 100W                     | 120W     | 150W      | 200W    | 320W   |  |
| Lumen (Im)         | 9600          | 16000                    | 19200    | 24000     | 32000   | 51200  |  |
| Lamp Weight (kg)   | 4.5           | 5.0                      | 5.2      | 8.5       | 8.8     | 9.2    |  |
| Inflated Dimension |               | D40*H30                  |          |           | D60*H40 |        |  |
| Light Efficiency   |               | 160lm/W                  |          |           |         |        |  |
| LED Chips          |               | Lumileds 2835            |          |           |         |        |  |
| Voltage            |               | AC 100-277V              |          |           |         |        |  |
| CRI                |               | ≥70Ra                    |          |           |         |        |  |
| ССТ                |               | 3000K~6000K (Adjustable) |          |           |         |        |  |
| IP Grade           |               | IP65                     |          |           |         |        |  |
| Work Temp          |               | -20~60°C                 |          |           |         |        |  |
|                    |               |                          | Tripod   |           |         |        |  |
| He                 | ight(min-max) |                          | Collapse | ed Height | Net W   | eight  |  |
|                    |               |                          |          |           |         |        |  |