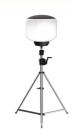

## 200W LED Balloon Light Tower for Camping Outdoor Portable and Energy Saving CRI Ra 70

## **Product Specification**

| Color Temperature(CCT):            | 3000-6000K |
|------------------------------------|------------|
| • IP Rating:                       | IP65       |
| <ul> <li>Beam Angle(°):</li> </ul> | 360°       |
| • CRI (Ra>):                       | 70         |
| Input Voltage(V):                  | AC100-277V |

160

Yes

- Input Voltage(V):
- Lamp Luminous Efficiency(Im/w):
- Lamp Luminous Flux(Im): 32000
- Warranty(Year): 5-Year
- Working Lifetime(Hour): 50000
- Color Rendering Index(Ra): 70
- Emitting Color: White
- Power Supply: AC
- LED • Light Source:
- Support Dimmer: