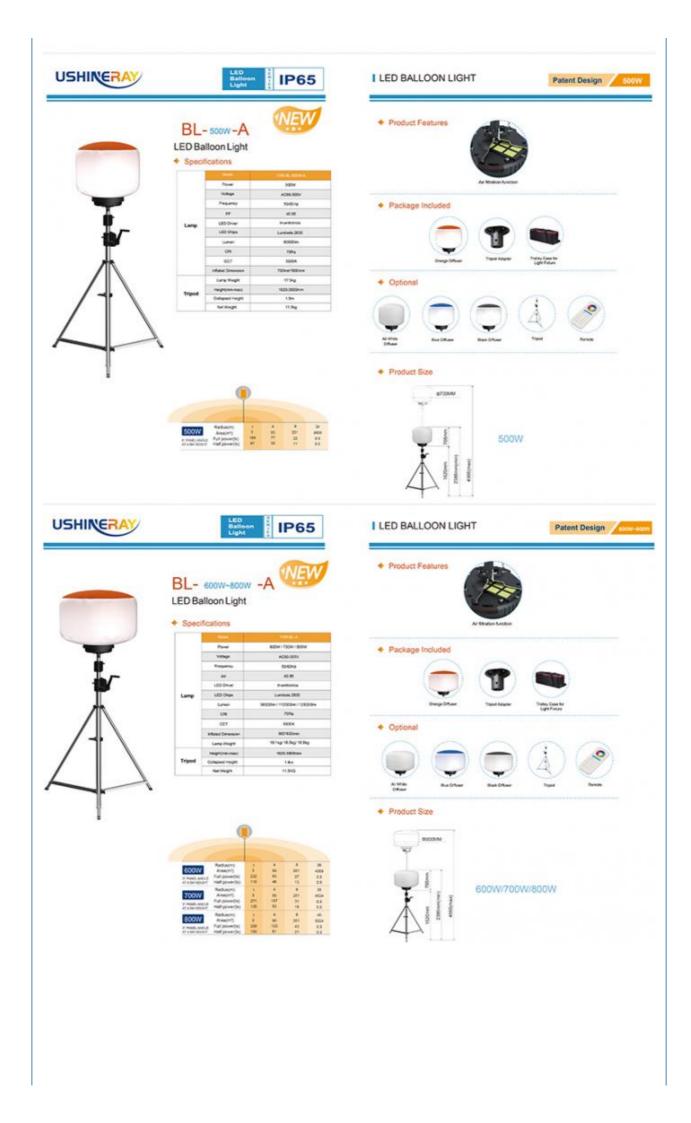

### Specification

| Model No.YXR-BL    | 60W-A         | 100W-A                   | 120W-A   | 150W-A    | 200W-A  | 320W-A |  |
|--------------------|---------------|--------------------------|----------|-----------|---------|--------|--|
| Power              | 60W           | 100W                     | 120W     | 150W      | 200W    | 320W   |  |
| Lumen (Im)         | 9600          | 16000                    | 19200    | 24000     | 32000   | 51200  |  |
| Lamp Weight (kg)   | 4.5           | 5.0                      | 5.2      | 8.5       | 8.8     | 9.2    |  |
| Inflated Dimension |               | D40*H30                  |          |           | D60*H40 |        |  |
| Light Efficiency   |               | 160lm/W                  |          |           |         |        |  |
| LED Chips          |               | Lumileds 2835            |          |           |         |        |  |
| Voltage            |               | AC 100-277V              |          |           |         |        |  |
| CRI                |               | ≥70Ra                    |          |           |         |        |  |
| ССТ                |               | 3000K~6000K (Adjustable) |          |           |         |        |  |
| IP Grade           |               | IP65                     |          |           |         |        |  |
| Work Temp          |               | -20~60°C                 |          |           |         |        |  |
|                    |               |                          | Tripod   |           |         |        |  |
| He                 | ight(min-max) |                          | Collapse | ed Height | Net W   | eight  |  |
|                    |               |                          |          |           |         |        |  |