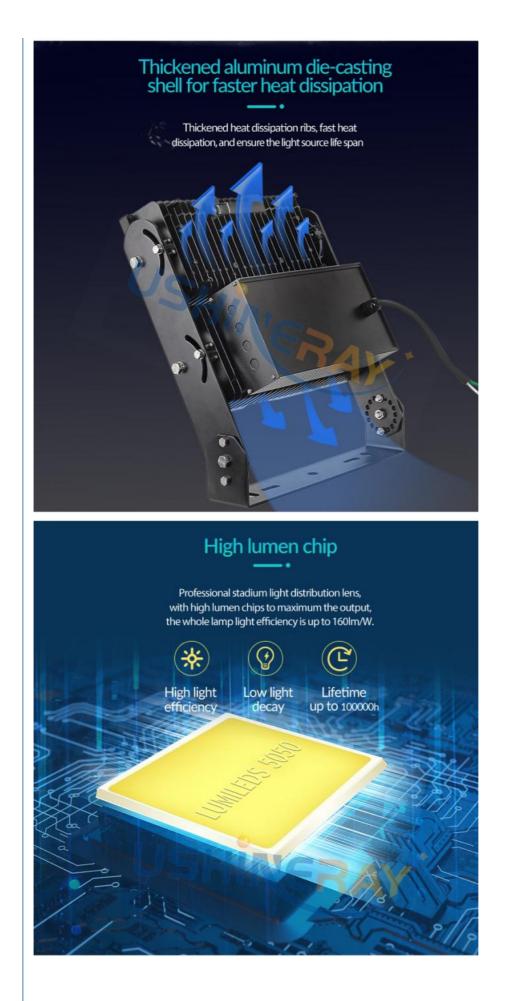

**Enhanced Light Output:** Equipped with a professional distribution lens and high lumen chips, achieving up to 150 lm/V  $\pm$ 5% light efficiency.

Flexible Angle Adjustment: Modules offer adjustable angles, with the bracket allowing up to 180° of positioning.

Superior Heat Management: Thickened cooling ribs enhance heat dissipation to ensure a longer life for the light source.