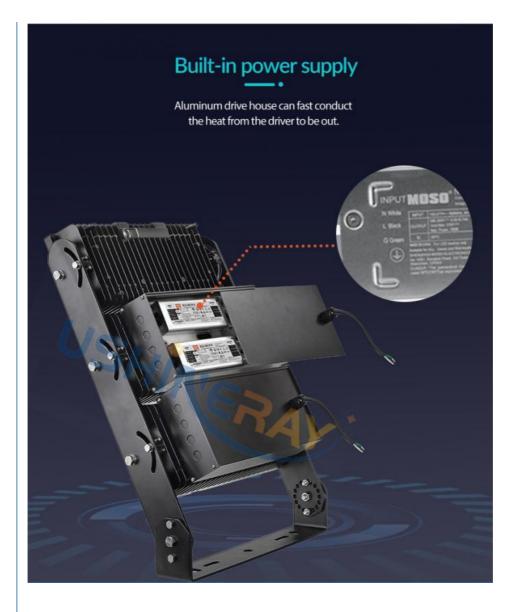

#### **Product Features**

Three Mounting Choices: Options include a strengthened bracket, heavy base, or thickened round tube for adaptable installation.

Robust Power System: Designed with IP66 waterproofing and UV resistance, and an aluminum housing to effectively dissipate heat.

#### **Product Parameters**

| Model                   | YXR-QC-750W                                                                    |  |
|-------------------------|--------------------------------------------------------------------------------|--|
| Power                   | 750W                                                                           |  |
| Lumens(Im)              | 112500                                                                         |  |
| Other Power Options     | 250W/500W/1000W/1250W/1500W/2000W                                              |  |
| Weight(kg)              | 21                                                                             |  |
| Sizes(mm)               | 675*420*155                                                                    |  |
| Efficacy                | 150lm/W                                                                        |  |
| CCT                     | 2700-6500K                                                                     |  |
| CRI                     | ≥70Ra                                                                          |  |
| LED Chips               | San'an 3030/Lumileds 3030/San'an 5050/Lumileds 5050                            |  |
| PF                      | >0.95                                                                          |  |
| Input Voltage           | AC100-277V(Moso)                                                               |  |
| Beam Angle              | 10°/25°/45°/60°/ asymmetrical 80*155°(5050)<br>60°/ asymmetrical 80*155°(3030) |  |
| Work Temp               | -35~55℃                                                                        |  |
| Humidity                | 15%~90% RH, no condensing                                                      |  |
| Finish                  | Sprayed with outdoor special powder                                            |  |
| Life Span               | 50000                                                                          |  |
| IP Grade                | IP66                                                                           |  |
| IK Grade                | IK08                                                                           |  |
| Body material           | PC lens + Aluminum housing                                                     |  |
| Power Wire              | Rubber cable(3*1mm <sup>2</sup> ) L=0.3m                                       |  |
| Electronic safety grade | Class I                                                                        |  |