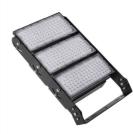

#### Portable 750W Flood Light 1000W LED Stadium Lights for Driving Range

Illuminate your driving range with our portable LED stadium lights available in different power 250W to 1500W options. These versatile lights are designed for easy setup and relocation, offering bright, clear illumination for nighttime practice sessions. Their portability and high output make them a top choice for golf facilities.

#### **Product Features**

Three Mounting Choices: Options include a strengthened bracket, heavy base, or thickened round tube for adaptable installation.

Robust Power System: Designed with IP66 waterproofing and UV resistance, and an aluminum housing to effectively dissipate heat.

**Enhanced Light Output:** Equipped with a professional distribution lens and high lumen chips, achieving up to 150 lm/V  $\pm$ 5% light efficiency.

Flexible Angle Adjustment: Modules offer adjustable angles, with the bracket allowing up to 180° of positioning.

#### **Product Parameters**

| Model                   | YXR-QC-750W                                                                    |  |
|-------------------------|--------------------------------------------------------------------------------|--|
| Power                   | 750W                                                                           |  |
| Lumens(Im)              | 112500                                                                         |  |
| Other Power Options     | 250W/500W/1000W/1250W/1500W/2000W                                              |  |
| Weight(kg)              | 21                                                                             |  |
| Sizes(mm)               | 675*420*155                                                                    |  |
| Efficacy                | 150lm/W                                                                        |  |
| CCT                     | 2700-6500K                                                                     |  |
| CRI                     | ≥70Ra                                                                          |  |
| LED Chips               | San'an 3030/Lumileds 3030/San'an 5050/Lumileds 5050                            |  |
| PF                      | >0.95                                                                          |  |
| Input Voltage           | AC100-277V(Moso)                                                               |  |
| Beam Angle              | 10°/25°/45°/60°/ asymmetrical 80*155°(5050)<br>60°/ asymmetrical 80*155°(3030) |  |
| Work Temp               | -35~55℃                                                                        |  |
| Humidity                | 15%~90% RH, no condensing                                                      |  |
| Finish                  | Sprayed with outdoor special powder                                            |  |
| Life Span               | 50000                                                                          |  |
| IP Grade                | IP66                                                                           |  |
| IK Grade                | IK08                                                                           |  |
| Body material           | PC lens + Aluminum housing                                                     |  |
| Power Wire              | Rubber cable(3*1mm <sup>2</sup> ) L=0.3m                                       |  |
| Electronic safety grade | Class I                                                                        |  |