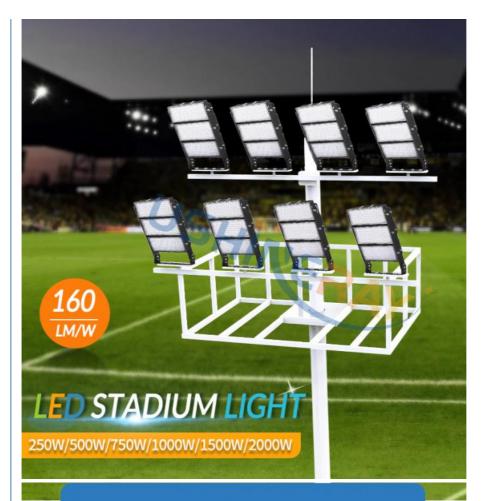

## Portable LED Stadium Lights 750W 1000w Football Ground Floodlights For **Driving Range**

#### Portable 750W Flood Light 1000W LED Stadium Lights for Driving Range

Illuminate your driving range with our portable LED stadium lights available in different power 250W to 1500W options. These versatile lights are designed for easy setup and relocation, offering bright, clear illumination for nighttime practice sessions. Their portability and high output make them a top choice for golf facilities.

#### **Product Features**

Three Mounting Choices: Options include a strengthened bracket, heavy base, or thickened round tube for adaptable installation.

Robust Power System: Designed with IP66 waterproofing and UV resistance, and an aluminum housing to effectively dissipate heat.

**Enhanced Light Output:** Equipped with a professional distribution lens and high lumen chips, achieving up to 150 lm/V  $\pm$ 5% light efficiency.

Flexible Angle Adjustment: Modules offer adjustable angles, with the bracket allowing up to 180° of positioning.