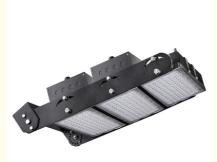

#### Portable 750W Flood Light 1000W LED Stadium Lights for Driving Range

Illuminate your driving range with our portable LED stadium lights available in different power 250W to 1500W options. These versatile lights are designed for easy setup and relocation, offering bright, clear illumination for nighttime practice sessions. Their portability and high output make them a top choice for golf facilities.

#### **Product Features**

Three Mounting Choices: Options include a strengthened bracket, heavy base, or thickened round tube for adaptable installation.

Robust Power System: Designed with IP66 waterproofing and UV resistance, and an aluminum housing to effectively dissipate heat.

**Enhanced Light Output:** Equipped with a professional distribution lens and high lumen chips, achieving up to 150 lm/V  $\pm$ 5% light efficiency.

Flexible Angle Adjustment: Modules offer adjustable angles, with the bracket allowing up to 180° of positioning.

#### **Product Parameters**

| Model                   | YXR-QC-750W                                                                    |  |
|-------------------------|--------------------------------------------------------------------------------|--|
| Power                   | 750W                                                                           |  |
| Lumens(Im)              | 112500                                                                         |  |
| Other Power Options     | 250W/500W/1000W/1250W/1500W/2000W                                              |  |
| Weight(kg)              | 21                                                                             |  |
| Sizes(mm)               | 675*420*155                                                                    |  |
| Efficacy                | 150lm/W                                                                        |  |
| CCT                     | 2700-6500K                                                                     |  |
| CRI                     | ≥70Ra                                                                          |  |
| LED Chips               | San'an 3030/Lumileds 3030/San'an 5050/Lumileds 5050                            |  |
| PF                      | >0.95                                                                          |  |
| Input Voltage           | AC100-277V(Moso)                                                               |  |
| Beam Angle              | 10°/25°/45°/60°/ asymmetrical 80*155°(5050)<br>60°/ asymmetrical 80*155°(3030) |  |
| Work Temp               | -35~55℃                                                                        |  |
| Humidity                | 15%~90% RH, no condensing                                                      |  |
| Finish                  | Sprayed with outdoor special powder                                            |  |
| Life Span               | 50000                                                                          |  |
| IP Grade                | IP66                                                                           |  |
| IK Grade                | IK08                                                                           |  |
| Body material           | PC lens + Aluminum housing                                                     |  |
| Power Wire              | Rubber cable(3*1mm <sup>2</sup> ) L=0.3m                                       |  |
| Electronic safety grade | Class I                                                                        |  |