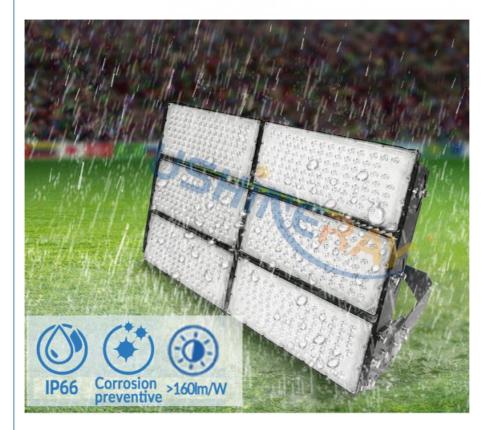

#### **Product Features**

Three Mounting Choices: Options include a strengthened bracket, heavy base, or thickened round tube for adaptable installation.

Robust Power System: Designed with IP66 waterproofing and UV resistance, and an aluminum housing to effectively dissipate heat.

**Enhanced Light Output:** Equipped with a professional distribution lens and high lumen chips, achieving up to 150 lm/V  $\pm$ 5% light efficiency.

Flexible Angle Adjustment: Modules offer adjustable angles, with the bracket allowing up to 180° of positioning.