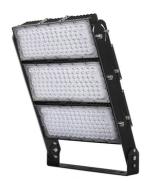

#### Portable 750W Flood Light 1000W LED Stadium Lights for Driving Range

Illuminate your driving range with our portable LED stadium lights available in different power 250W to 1500W options. These versatile lights are designed for easy setup and relocation, offering bright, clear illumination for nighttime practice sessions. Their portability and high output make them a top choice for golf facilities.

#### **Product Features**

Three Mounting Choices: Options include a strengthened bracket, heavy base, or thickened round tube for adaptable installation.

Robust Power System: Designed with IP66 waterproofing and UV resistance, and an aluminum housing to effectively dissipate heat.

**Enhanced Light Output:** Equipped with a professional distribution lens and high lumen chips, achieving up to 150 lm/V  $\pm$ 5% light efficiency.

Flexible Angle Adjustment: Modules offer adjustable angles, with the bracket allowing up to 180° of positioning.

#### **Product Parameters**

| Model                   | YXR-QC-750W                                                                    |  |
|-------------------------|--------------------------------------------------------------------------------|--|
| Power                   | 750W                                                                           |  |
| Lumens(Im)              | 112500                                                                         |  |
| Other Power Options     | 250W/500W/1000W/1250W/1500W/2000W                                              |  |
| Weight(kg)              | 21                                                                             |  |
| Sizes(mm)               | 675*420*155                                                                    |  |
| Efficacy                | 150lm/W                                                                        |  |
| CCT                     | 2700-6500K                                                                     |  |
| CRI                     | ≥70Ra                                                                          |  |
| LED Chips               | San'an 3030/Lumileds 3030/San'an 5050/Lumileds 5050                            |  |
| PF                      | >0.95                                                                          |  |
| Input Voltage           | AC100-277V(Moso)                                                               |  |
| Beam Angle              | 10°/25°/45°/60°/ asymmetrical 80*155°(5050)<br>60°/ asymmetrical 80*155°(3030) |  |
| Work Temp               | -35~55℃                                                                        |  |
| Humidity                | 15%~90% RH, no condensing                                                      |  |
| Finish                  | Sprayed with outdoor special powder                                            |  |
| Life Span               | 50000                                                                          |  |
| IP Grade                | IP66                                                                           |  |
| IK Grade                | IK08                                                                           |  |
| Body material           | PC lens + Aluminum housing                                                     |  |
| Power Wire              | Rubber cable(3*1mm <sup>2</sup> ) L=0.3m                                       |  |
| Electronic safety grade | Class I                                                                        |  |