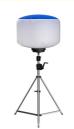

# 360 Degree Glare-Free Illumination High Mast Mobile LED Work Light Towers for Outdoor

## **Product Specification**

| • Color Temperature(CCT): | 5000K |
|---------------------------|-------|
|---------------------------|-------|

• IP Rating: IP65 360° Beam Angle(°): • CRI (Ra>): 80 AC90-305V Input Voltage(V): Lamp Luminous 160 Efficiency(Im/w): • Lamp Luminous Flux(Im): 160000 • Warranty(Year): 5-Year • Working Lifetime(Hour): 50000 • Color Rendering Index(Ra): 70 • Emitting Color: White • Power Supply: AC LED • Light Source:

# **Product Description**

**Features:** 1. Color temperature adjustable, Dimmable(≤320W); 2. Foldable tripod and cover; Lightweight; Portable; Easy quick setup; 3. Glare-free; Diffused light; 360° illumination; Dimmable; On-off button switch; 4. High Efficiency ≥160lm/W; Low power consumption; 5. Weather resistance; Life span > 50,000hrs; Low maintenance. 6. Balloon material: Waterproof, translucent, anti-UV, flame-retardant outdoor gauze. 7. Filtration device: Dust absorption