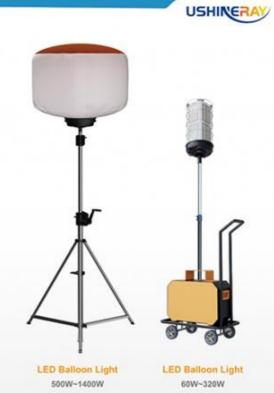

## **Basic Information**

• Place of Origin:

Model Number:

- Brand Name:
- Guangdong, China
- YXR-BL-1000W-A
- Minimum Order Quantity:
- Price:
- UShineray

- 2 pieces
- \$772.90 \$796.90/pieces

# Specification

| Model E<br>YXR-BL-        | 500W-A  | 600W-A | 700W-A  | 800W-A        | 1000W-A | 1200W-A  | 1400W-A |  |
|---------------------------|---------|--------|---------|---------------|---------|----------|---------|--|
| Power                     | 500W    | 600W   | 700W    | 800W          | 1000W   | 1200W    | 1400W   |  |
| Lumen(L<br>M)             | 80000   | 96000  | 112000  | 128000        | 165000  | 192000   | 213000  |  |
| Weight(kg<br>)            | 17.5    | 18.1   | 18.5    | 18.8          | 20      | 21       | 22      |  |
| Inflated<br>Dimensio<br>n | D70*H60 |        | D90*H60 |               |         | D110*H85 |         |  |
| Efficacy                  |         |        |         | 160LM/W       |         |          |         |  |
| ССТ                       |         |        |         | 5000K         |         |          |         |  |
| CRI                       |         |        |         | ≥70Ra         |         |          |         |  |
| LED<br>Chips              |         |        | L       | umileds 2835. |         |          |         |  |
| LED<br>Driver             |         |        |         | Iventronics   |         |          |         |  |
| PF                        |         |        |         | ≥0.95         |         |          |         |  |
|                           |         |        |         |               |         |          |         |  |