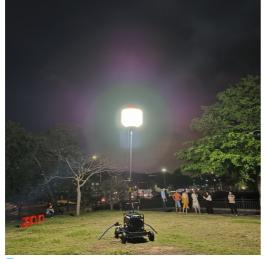

re-Free Illumination High Mast Mobile LED Work Light Towers for Outdoor

## **Basic Information**

• Place of Origin:

Model Number:

- Brand Name:
- Guangdong, China
- YXR-BL-1000W-A
- Minimum Order Quantity:
- Price:
- UShineray

- 2 pieces
- \$772.90 \$796.90/pieces



## **Product Specification**

| • Color Temperature(CCT): | 5000K |
|---------------------------|-------|
|---------------------------|-------|

• IP Rating: IP65 360° Beam Angle(°): • CRI (Ra>): 80 AC90-305V Input Voltage(V): Lamp Luminous 160 Efficiency(Im/w): • Lamp Luminous Flux(Im): 160000 • Warranty(Year): 5-Year • Working Lifetime(Hour): 50000 • Color Rendering Index(Ra): 70 • Emitting Color: White • Power Supply: AC LED • Light Source:

NO



• Support Dimmer:

## More Images









# **Product Description**





**Features:** 1. Color temperature adjustable, Dimmable(≤320W); 2. Foldable tripod and cover; Lightweight; Portable; Easy quick setup; 3. Glare-free; Diffused light; 360° illumination; Dimmable; On-off button switch; 4. High Efficiency ≥160lm/W; Low power consumption; 5. Weather resistance; Life span > 50,000hrs; Low maintenance. 6. Balloon material: Waterproof, translucent, anti-UV, flame-retardant outdoor gauze. 7. Filtration device: Dust absorption

# Specification

| Model E<br>YXR-BL-        | 500W-A  | 600W-A | 700W-A  | 800W-A        | 1000W-A | 1200W-A  | 1400W-A |  |
|---------------------------|---------|--------|---------|---------------|---------|----------|---------|--|
| Power                     | 500W    | 600W   | 700W    | 800W          | 1000W   | 1200W    | 1400W   |