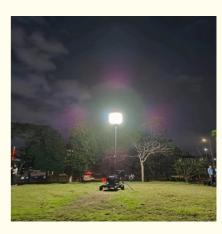

# **Product Description**

**Features:** 1. Color temperature adjustable, Dimmable(≤320W); 2. Foldable tripod and cover; Lightweight; Portable; Easy quick setup; 3. Glare-free; Diffused light; 360° illumination; Dimmable; On-off button switch; 4. High Efficiency ≥160lm/W; Low power consumption; 5. Weather resistance; Life span > 50,000hrs; Low maintenance. 6. Balloon material: Waterproof, translucent, anti-UV, flame-retardant outdoor gauze. 7. Filtration device: Dust absorption

# **Details Images**

- Color temperature adjustable, Dimmable(\$320W).
- Foldable tripod and cover; Lightweight; Portable; Easy quick setup.
- Glare-free; Diffused light; 360° illumination; Dimmable; On-off button switch.
- High Efficiency ≥160/m/W; Low power consumption.
- Weather resistance; Life span > 50,000hrs; Low maintenance.
- Balloon material: Waterproof, translucent, anti-UV, flame -retardant.
- + Filtration device: Dust absorption.