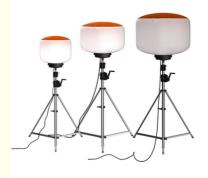

# 360 Degree Glare-Free Illumination High Mast Mobile LED Work Light Towers for Outdoor

# Specification

| Model E<br>YXR-BL-        | 500W-A  | 600W-A | 700W-A  | 800W-A        | 1000W-A | 1200W-A  | 1400W-A |  |
|---------------------------|---------|--------|---------|---------------|---------|----------|---------|--|
| Power                     | 500W    | 600W   | 700W    | 800W          | 1000W   | 1200W    | 1400W   |  |
| Lumen(L<br>M)             | 80000   | 96000  | 112000  | 128000        | 165000  | 192000   | 213000  |  |
| Weight(kg<br>)            | 17.5    | 18.1   | 18.5    | 18.8          | 20      | 21       | 22      |  |
| Inflated<br>Dimensio<br>n | D70*H60 |        | D90*H60 |               |         | D110*H85 |         |  |
| Efficacy                  |         |        |         | 160LM/W       |         |          |         |  |
| ССТ                       |         |        |         | 5000K         |         |          |         |  |
| CRI                       |         |        |         | ≥70Ra         |         |          |         |  |
| LED<br>Chips              |         |        | L       | umileds 2835. |         |          |         |  |
| LED<br>Driver             |         |        |         | Iventronics   |         |          |         |  |
| PF                        |         |        |         | ≥0.95         |         |          |         |  |
|                           |         |        |         |               |         |          |         |  |

| Input<br>Voltage |                 | AC90-305V        |            |  |
|------------------|-----------------|------------------|------------|--|
| Life Span        | I               | 50000 hrs        |            |  |
| IP               |                 | IP65             |            |  |
|                  |                 | Tripod           |            |  |
|                  | Height(min-max) | Collapsed Height | Net Weight |  |
|                  | 1620-3800mm     | 1.8m             | 11.5kg     |  |