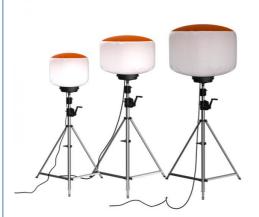

# Specification

| Model E<br>YXR-BL-        | 500W-A  | 600W-A | 700W-A  | 800W-A        | 1000W-A | 1200W-A  | 1400W-A |  |
|---------------------------|---------|--------|---------|---------------|---------|----------|---------|--|
| Power                     | 500W    | 600W   | 700W    | 800W          | 1000W   | 1200W    | 1400W   |  |
| Lumen(L<br>M)             | 80000   | 96000  | 112000  | 128000        | 165000  | 192000   | 213000  |  |
| Weight(kg<br>)            | 17.5    | 18.1   | 18.5    | 18.8          | 20      | 21       | 22      |  |
| Inflated<br>Dimensio<br>n | D70*H60 |        | D90*H60 |               |         | D110*H85 |         |  |
| Efficacy                  |         |        |         | 160LM/W       |         |          |         |  |
| ССТ                       |         |        |         | 5000K         |         |          |         |  |
| CRI                       |         |        |         | ≥70Ra         |         |          |         |  |
| LED<br>Chips              |         |        | L       | umileds 2835. |         |          |         |  |
| LED<br>Driver             |         |        |         | Iventronics   |         |          |         |  |
| PF                        |         |        |         | ≥0.95         |         |          |         |  |
|                           |         |        |         |               |         |          |         |  |

| Input<br>Voltage |                 | AC90-305V        |            |  |
|------------------|-----------------|------------------|------------|--|
| Life Span        | I               | 50000 hrs        |            |  |
| IP               |                 | IP65             |            |  |
|                  |                 | Tripod           |            |  |
|                  | Height(min-max) | Collapsed Height | Net Weight |  |
|                  | 1620-3800mm     | 1.8m             | 11.5kg     |  |