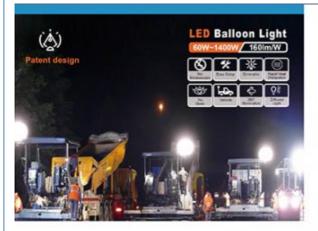

# 360 Degree Glare-Free Illumination High Mast Mobile LED Work Light Towers for Outdoor

# **Product Description**

**Features:** 1. Color temperature adjustable, Dimmable(≤320W); 2. Foldable tripod and cover; Lightweight; Portable; Easy quick setup; 3. Glare-free; Diffused light; 360° illumination; Dimmable; On-off button switch; 4. High Efficiency ≥160lm/W; Low power consumption; 5. Weather resistance; Life span > 50,000hrs; Low maintenance. 6. Balloon material: Waterproof, translucent, anti-UV, flame-retardant outdoor gauze. 7. Filtration device: Dust absorption