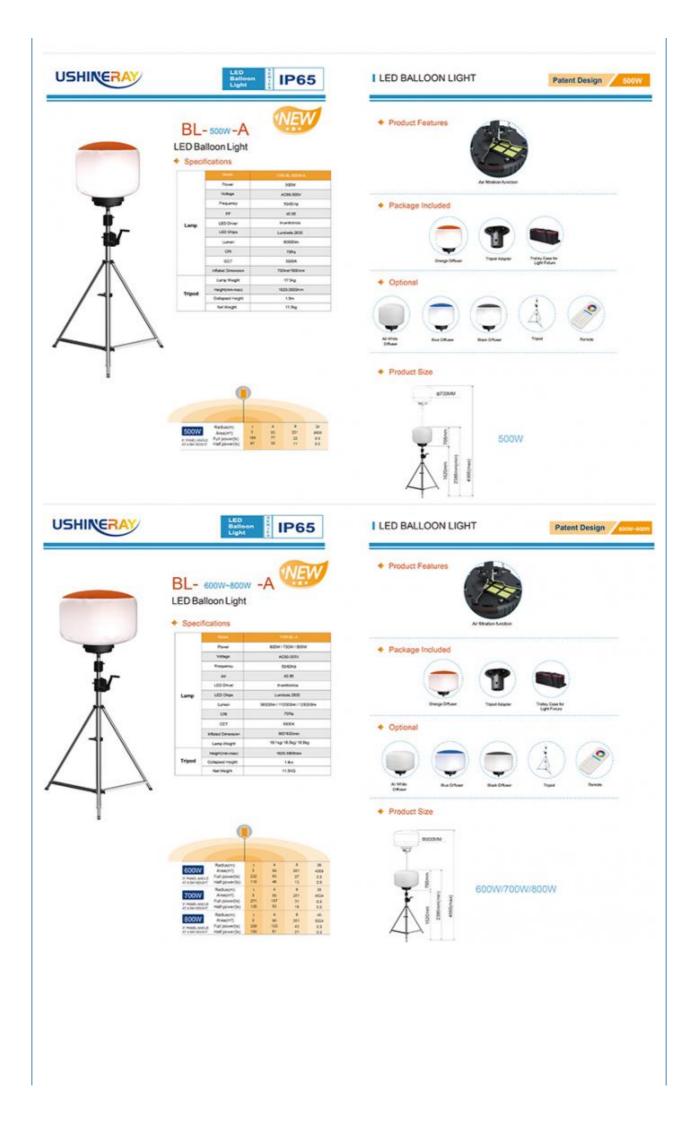

## **Product Specification**

| • Color Temperature(CCT): | 5000K |
|---------------------------|-------|
|---------------------------|-------|

• IP Rating: IP65 360° Beam Angle(°): • CRI (Ra>): 80 AC90-305V Input Voltage(V): Lamp Luminous 160 Efficiency(Im/w): • Lamp Luminous Flux(Im): 160000 • Warranty(Year): 5-Year • Working Lifetime(Hour): 50000 • Color Rendering Index(Ra): 70 • Emitting Color: White • Power Supply: AC LED • Light Source:

# Specification

| Model E<br>YXR-BL-        | 500W-A  | 600W-A | 700W-A  | 800W-A        | 1000W-A | 1200W-A  | 1400W-A |  |
|---------------------------|---------|--------|---------|---------------|---------|----------|---------|--|
| Power                     | 500W    | 600W   | 700W    | 800W          | 1000W   | 1200W    | 1400W   |  |
| Lumen(L<br>M)             | 80000   | 96000  | 112000  | 128000        | 165000  | 192000   | 213000  |  |
| Weight(kg<br>)            | 17.5    | 18.1   | 18.5    | 18.8          | 20      | 21       | 22      |  |
| Inflated<br>Dimensio<br>n | D70*H60 |        | D90*H60 |               |         | D110*H85 |         |  |
| Efficacy                  |         |        |         | 160LM/W       |         |          |         |  |
| ССТ                       |         |        |         | 5000K         |         |          |         |  |
| CRI                       |         |        |         | ≥70Ra         |         |          |         |  |
| LED<br>Chips              |         |        | L       | umileds 2835. |         |          |         |  |
| LED<br>Driver             |         |        |         | Iventronics   |         |          |         |  |
| PF                        |         |        |         | ≥0.95         |         |          |         |  |
|                           |         |        |         |               |         |          |         |  |

| Input<br>Voltage |                 | AC90-305V        |            |  |
|------------------|-----------------|------------------|------------|--|
| Life Span        | I               | 50000 hrs        |            |  |
| IP               |                 | IP65             |            |  |
|                  |                 | Tripod           |            |  |
|                  | Height(min-max) | Collapsed Height | Net Weight |  |
|                  | 1620-3800mm     | 1.8m             | 11.5kg     |  |

# **Details Images**

- Color temperature adjustable, Dimmable(\$320W).
- Foldable tripod and cover; Lightweight; Portable; Easy quick setup.
- Glare-free; Diffused light; 360° illumination; Dimmable; On-off button switch.
- High Efficiency ≥160/m/W; Low power consumption.
- Weather resistance; Life span > 50,000hrs; Low maintenance.
- Balloon material: Waterproof, translucent, anti-UV, flame -retardant.
- + Filtration device: Dust absorption.