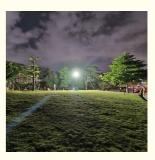

# 360 Degree Glare-Free Illumination High Mast Mobile LED Work Light Towers for Outdoor

# **Product Description**

**Features:** 1. Color temperature adjustable, Dimmable(≤320W); 2. Foldable tripod and cover; Lightweight; Portable; Easy quick setup; 3. Glare-free; Diffused light; 360° illumination; Dimmable; On-off button switch; 4. High Efficiency ≥160lm/W; Low power consumption; 5. Weather resistance; Life span > 50,000hrs; Low maintenance. 6. Balloon material: Waterproof, translucent, anti-UV, flame-retardant outdoor gauze. 7. Filtration device: Dust absorption