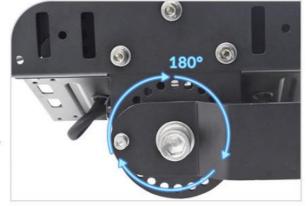

Flexible Power Compatibility: Supports renowned driver brands for AC100V~277V or AC90-305V inputs, ensuring stable and efficient operation.

Customizable Illumination: Provides adjustable angles ( $8^{\circ}/20^{\circ}/40^{\circ}/60^{\circ}$ ) and a 180° adjustable bracket for tailored lighting configurations.

### MOSO or other famous brand LED driver

High efficiency, energy saving, stable, flicker free, longer span life.

Thickened steel support

Firm and stable, with the dial, 180° adjustable, easy to install.