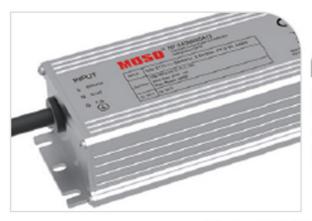

### MOSO or other famous brand LED driver

High efficiency, energy saving, stable, flicker free, longer span life.

Thickened steel support

Firm and stable, with the dial, 180° adjustable, easy to install.