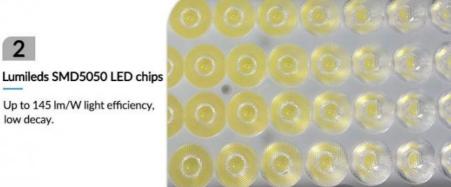

### **Product Features**

High-Efficiency Lighting: Employs advanced SMD 5050 LEDs achieving 150lm/W efficacy, ensuring superior brightness and energy savings.

Effective Heat Dissipation: Utilizes 1060 pure aluminum fins in a riveting design for optimal heat management, extending LED lifespan up to 50,000 hours.

# on for more products p

**Products Details** 

2

low decay.