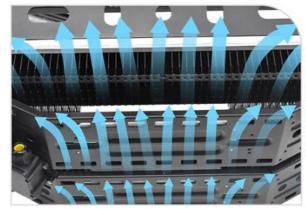

### 1060 pure aluminum fins riveting design

Hollow out in the middle of the heat sink increasing air convection, better heat dissipation.