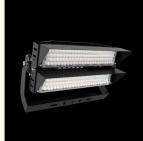

### **Product Features**

High-Efficiency Lighting: Employs advanced SMD 5050 LEDs achieving 150lm/W efficacy, ensuring superior brightness and energy savings.

Effective Heat Dissipation: Utilizes 1060 pure aluminum fins in a riveting design for optimal heat management, extending LED lifespan up to 50,000 hours.

Weatherproof Design: IP66 certification safeguards against environmental elements, delivering reliable performance in diverse outdoor settings, backed by a 5-year warranty.