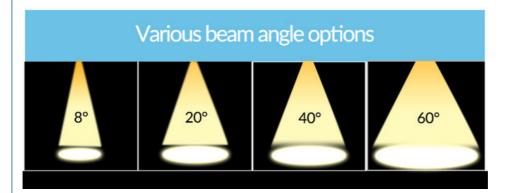

Flexible Power Compatibility: Supports renowned driver brands for AC100V~277V or AC90-305V inputs, ensuring stable and efficient operation.

Customizable Illumination: Provides adjustable angles ( $8^{\circ}/20^{\circ}/40^{\circ}/60^{\circ}$ ) and a 180° adjustable bracket for tailored lighting configurations.