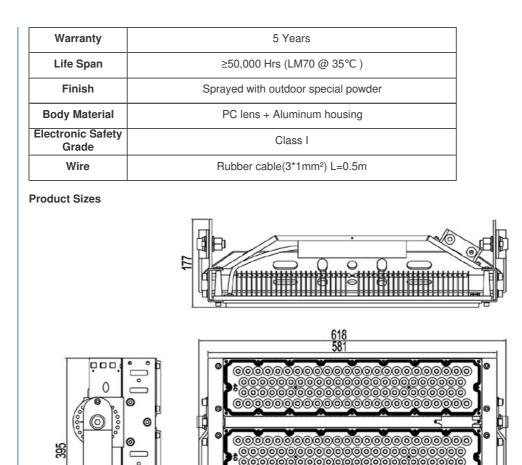

### **Product Parameters**

| Model                  | YXR-QC-500W-C                                                    |  |  |  |
|------------------------|------------------------------------------------------------------|--|--|--|
| Wattage                | 500W                                                             |  |  |  |
| Other Power<br>Options | 250W 750W 1000W 1250W 1500W                                      |  |  |  |
| Lumen                  | 75000±5%lm                                                       |  |  |  |
| Size(mm)               | 618*395*177 (Two Modules)                                        |  |  |  |
| Net Weight             | 12.8kg                                                           |  |  |  |
| Efficacy               | 150lm/W ±5%                                                      |  |  |  |
| Beam Angle             | 8°/20°/40°/60° 49*21°(asymmetrical 50°) 49*21°(asymmetrical 65°) |  |  |  |
| LED                    | Sanan / Lumileds 5050                                            |  |  |  |
| Color<br>Temperature   | 3000K-6500K                                                      |  |  |  |
| Input Voltage          | AC100-277V / AC90-305V                                           |  |  |  |
| CRI                    | ≥70Ra                                                            |  |  |  |
| PF                     | >0.97                                                            |  |  |  |
| THD                    | 15% <thd<20%< th=""></thd<20%<>                                  |  |  |  |
| Work Temperature       | -35~55°C                                                         |  |  |  |
| Humidity               | 15%~90% RH, no condensing                                        |  |  |  |
| IP Grade               | IP66                                                             |  |  |  |
| IK Grade               | IK08                                                             |  |  |  |