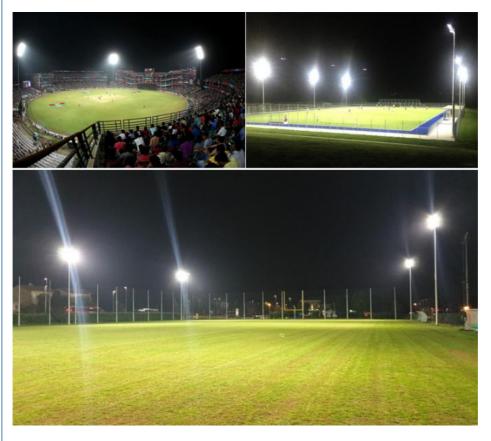

# Whole lamp with Ingress Protection IP66

5

Sprayed with outdoor special powder, anti-corrosion, no fear of outdoor harsh environment.

Package

Applications

**Project Cases** 

| Shenzhen Yongxinrui Lighting Technology Co., Ltd. |                        |                                           |                                      |  |
|---------------------------------------------------|------------------------|-------------------------------------------|--------------------------------------|--|
| Q                                                 | +8613410523891         | joy@ushineray.com                         | e ushineraylight.com                 |  |
| 4F, Building C,                                   | Junxing Optoelectronic | c Industrial Park, Fuyuan 2nd<br>Shenzhen | Road, FuHai Street, Bao'an District, |  |