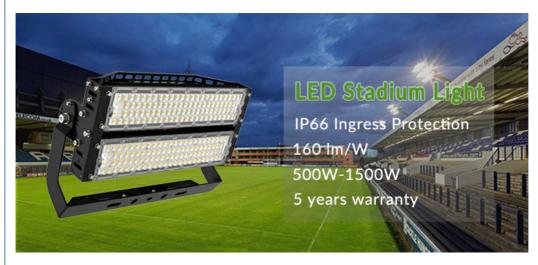

# Football Field 500w Led Stadium Light 75000lm IP66 Horse Arena Lights

## **Product Specification**

| Support Dimmer:                     | Yes                                                                                                                                                 |
|-------------------------------------|-----------------------------------------------------------------------------------------------------------------------------------------------------|
| Lighting Solutions Service:         | Lighting And Circuitry Design, DIALux Evo<br>Layout, LitePro DLX Layout, Agi32 Layout,<br>Auto CAD Layout, Onsite Metering, Project<br>Installation |
| IP Rating:                          | IP66                                                                                                                                                |
| Light Source:                       | LED                                                                                                                                                 |
| <ul> <li>Warranty(Year):</li> </ul> | 5-Year                                                                                                                                              |
| • Power:                            | 250W/500W/750W/1000W/1250W/1500W                                                                                                                    |
| LED Chip:                           | Sanan / Lumileds 5050                                                                                                                               |
| • LED Driver:                       | Normal/ Moso/ Inventronics                                                                                                                          |
| Beam Angle:                         | 8°/20°/40°/60° 49*21°(asymmetrical 50°)<br>49*21°(asymmetrical 65°)                                                                                 |
| Appplications:                      | Basketball Court; Football Field; Tennis<br>Court                                                                                                   |
| Highlight:                          | 500w led stadium light 75000lm,<br>football field 500w led stadium light,                                                                           |

Weatherproof Design: IP66 certification safeguards against environmental elements, delivering reliable performance in diverse outdoor settings, backed by a 5-year warranty.

### **Product Parameters**

| Model                  | YXR-QC-500W-C                                                    |  |  |  |
|------------------------|------------------------------------------------------------------|--|--|--|
| Wattage                | 500W                                                             |  |  |  |
| Other Power<br>Options | 250W 750W 1000W 1250W 1500W                                      |  |  |  |
| Lumen                  | 75000±5%lm                                                       |  |  |  |
| Size(mm)               | 618*395*177 (Two Modules)                                        |  |  |  |
| Net Weight             | 12.8kg                                                           |  |  |  |
| Efficacy               | 150lm/W ±5%                                                      |  |  |  |
| Beam Angle             | 8°/20°/40°/60° 49*21°(asymmetrical 50°) 49*21°(asymmetrical 65°) |  |  |  |
| LED                    | Sanan / Lumileds 5050                                            |  |  |  |
| Color<br>Temperature   | 3000K-6500K                                                      |  |  |  |
| Input Voltage          | AC100-277V / AC90-305V                                           |  |  |  |
| CRI                    | ≥70Ra                                                            |  |  |  |
| PF                     | >0.97                                                            |  |  |  |
| THD                    | 15% <thd<20%< th=""></thd<20%<>                                  |  |  |  |
| Work Temperature       | -35~55°C                                                         |  |  |  |
| Humidity               | 15%~90% RH, no condensing                                        |  |  |  |
| IP Grade               | IP66                                                             |  |  |  |
| IK Grade               | IK08                                                             |  |  |  |