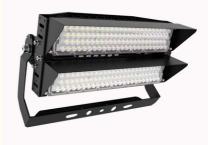

# Football Field 500w Led Stadium Light 75000lm IP66 Horse Arena Lights

## **Product Specification**

| Support Dimmer:                     | Yes                                                                                                                                                 |
|-------------------------------------|-----------------------------------------------------------------------------------------------------------------------------------------------------|
| Lighting Solutions Service:         | Lighting And Circuitry Design, DIALux Evo<br>Layout, LitePro DLX Layout, Agi32 Layout,<br>Auto CAD Layout, Onsite Metering, Project<br>Installation |
| IP Rating:                          | IP66                                                                                                                                                |
| Light Source:                       | LED                                                                                                                                                 |
| <ul> <li>Warranty(Year):</li> </ul> | 5-Year                                                                                                                                              |
| • Power:                            | 250W/500W/750W/1000W/1250W/1500W                                                                                                                    |
| LED Chip:                           | Sanan / Lumileds 5050                                                                                                                               |
| • LED Driver:                       | Normal/ Moso/ Inventronics                                                                                                                          |
| Beam Angle:                         | 8°/20°/40°/60° 49*21°(asymmetrical 50°)<br>49*21°(asymmetrical 65°)                                                                                 |
| Appplications:                      | Basketball Court; Football Field; Tennis<br>Court                                                                                                   |
| Highlight:                          | 500w led stadium light 75000lm,<br>football field 500w led stadium light,                                                                           |

### **Product Parameters**

| Model                  | YXR-QC-500W-C                                                    |  |  |  |
|------------------------|------------------------------------------------------------------|--|--|--|
| Wattage                | 500W                                                             |  |  |  |
| Other Power<br>Options | 250W 750W 1000W 1250W 1500W                                      |  |  |  |
| Lumen                  | 75000±5%lm                                                       |  |  |  |
| Size(mm)               | 618*395*177 (Two Modules)                                        |  |  |  |
| Net Weight             | 12.8kg                                                           |  |  |  |
| Efficacy               | 150lm/W ±5%                                                      |  |  |  |
| Beam Angle             | 8°/20°/40°/60° 49*21°(asymmetrical 50°) 49*21°(asymmetrical 65°) |  |  |  |
| LED                    | Sanan / Lumileds 5050                                            |  |  |  |
| Color<br>Temperature   | 3000K-6500K                                                      |  |  |  |
| Input Voltage          | AC100-277V / AC90-305V                                           |  |  |  |
| CRI                    | ≥70Ra                                                            |  |  |  |
| PF                     | >0.97                                                            |  |  |  |
| THD                    | 15% <thd<20%< th=""></thd<20%<>                                  |  |  |  |
| Work Temperature       | -35~55°C                                                         |  |  |  |
| Humidity               | 15%~90% RH, no condensing                                        |  |  |  |
| IP Grade               | IP66                                                             |  |  |  |
| IK Grade               | IK08                                                             |  |  |  |