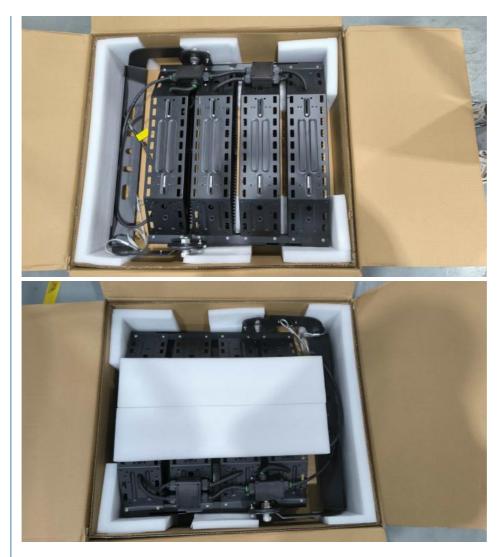

# Whole lamp with Ingress Protection IP66

5

Sprayed with outdoor special powder, anti-corrosion, no fear of outdoor harsh environment.

Package

Applications

**Project Cases** 

| Shenzhen Yongxinrui Lighting Technology Co., Ltd. |                        |                                           |                                      |  |
|---------------------------------------------------|------------------------|-------------------------------------------|--------------------------------------|--|
| Q                                                 | +8613410523891         | joy@ushineray.com                         | e ushineraylight.com                 |  |
| 4F, Building C,                                   | Junxing Optoelectronic | c Industrial Park, Fuyuan 2nd<br>Shenzhen | Road, FuHai Street, Bao'an District, |  |