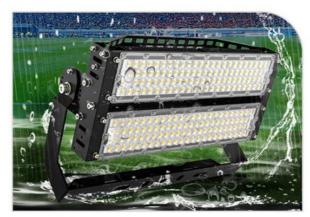

# Football Field 500w Led Stadium Light 75000lm IP66 Horse Arena Lights

### Easy Installation 500W Football Stadium Lights for Horse Arena

Our 500W football stadium lights are ideal for horse arenas, offering straightforward installation and exceptional illumination. Designed to meet the demands of equestrian events, these lights provide bright and even lighting across large areas, enhancing safety and visibility. Their energy-efficient design ensures lower running costs while maintaining top performance, making them a smart investment for any horse arena.