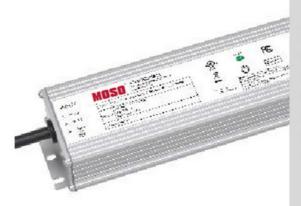

• Power: 400W

• LED Chip: San'an/ Lumileds 3030

• LED Driver: MOSO

Highlight: ip66 outdoor field lights,

400w led stadium light for rugby court, Low UGR 400w led stadium light

### — Show Details

With lamp brim to prevent light from sacttering to the sky and reduce the light waste, anti-glare.

Strong bracket for firmer installation.

High efficiency Moso driver or other famous brand power supply is used, constant current and voltage, with shortcircuit, over-voltage over-current, over temperature protection the efficiency up to 95%.