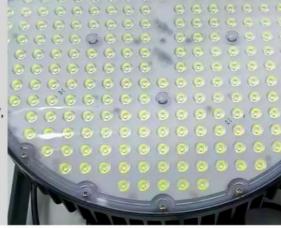

High light transmittance>93%, using brand 3030 LED chips, light efficacy is up to 150lm/W, good CRI, low heat and long lifespan.