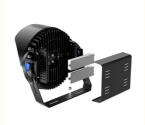

Sturdy Installation Bracket: Features a strong bracket for secure mounting, ensuring durability and stability.