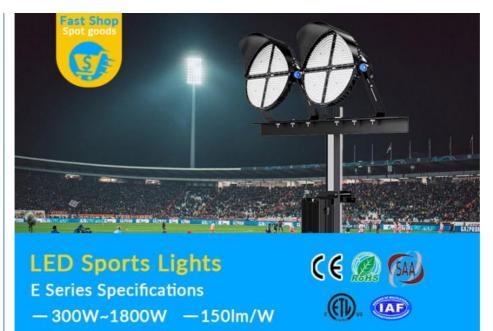

so)                            |
| Beam Angle              | 15°/30°/45°/60°                             |
| Work Temp               | -35~55℃                                     |
| Humidity                | 15%~90% RH, no condensing                   |
| Finish                  | Sprayed with outdoor special powder         |
| Life Span               | ≥50,000 Hrs (LM80 @ 35°C )                  |
| IP Grade                | IP66                                        |
| IK Grade                | IK08                                        |
| Body material           | PC lens + Aluminum housing                  |
| Power Wire              | Rubber cable(3*1mm²) L=0.3m                 |
| Electronic safety grade | Class I                                     |

#### **Product Details**







### — Show Details



With lamp brim to prevent light from sacttering to the sky and reduce the light waste, anti-glare.

Strong bracket for firmer installation.





High efficiency Moso driver or other famous brand power supply is used, constant current and voltage, with shortcircuit, over-voltage over-current, over temperature protection the efficiency up to 95%.

High light transmittance>93%, using brand 3030 LED chips, light efficacy is up to 150lm/W, good CRI, low heat and long lifespan.



#### Installations



#### Product Size(unit:mm)



Package



## Application Scenarios









#### **Production sites**







### USHINERAY Shenzhen Yongxinrui Lighting Technology Co., Ltd.







4F, Building C, Junxing Optoelectronic Industrial Park, Fuyuan 2nd Road, FuHai Street, Bao'