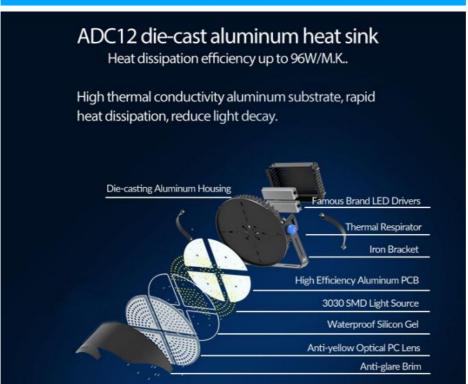

#### **Product Features**

Light Control Brim: The lamp brim effectively directs light downward, reducing sky glare and light waste while enhancing antiglare performance.

Premium PC Optical Lens: Utilizes a professional-grade, non-yellowing PC lens for reliable and consistent light transmission. Isolated Waterproof Power Supply: The power supply is housed in a separate iron enclosure, allowing for better heat dissipation and longer service life.

Sturdy Installation Bracket: Features a strong bracket for secure mounting, ensuring durability and stability.

#### **Product Parameters**

| Model                   | YXR-QC-400W-E                               |
|-------------------------|---------------------------------------------|
| Power                   | 400W                                        |
| Lumens(lm)              | 60000                                       |
| Other Power Options     | 300W/500W/600W/800W/1000W/1200W/1600W/1800W |
| Weight(kg)              | 10.8                                        |
| Sizes(mm)               | 438*434*356                                 |
| Efficacy                | 150lm/W                                     |
| CCT                     | 2700-6500K                                  |
| CRI                     | ≥70Ra                                       |
| LED Chips               | Lumileds 3030                               |
| PF                      | >0.97                                       |
| Input Voltage           | AC100-277V(Moso)                            |
| Beam Angle              | 15°/30°/45°/60°                             |
| Work Temp               | -35~55℃                                     |
| Humidity                | 15%~90% RH, no condensing                   |
| Finish                  | Sprayed with outdoor special powder         |
| Life Span               | ≥50,000 Hrs (LM80 @ 35°C )                  |
| IP Grade                | IP66                                        |
| IK Grade                | IK08                                        |
| Body material           | PC lens + Aluminum housing                  |
| Power Wire              | Rubber cable(3*1mm²) L=0.3m                 |
| Electronic safety grade | Class I                                     |

### — Show Details

With lamp brim to prevent light from sacttering to the sky and reduce the light waste, anti-glare.

Strong bracket for firmer installation.

High efficiency Moso driver or other famous brand power supply is used, constant current and voltage, with shortcircuit, over-voltage over-current, over temperature protection the efficiency up to 95%.

High light transmittance>93%, using brand 3030 LED chips, light efficacy is up to 150lm/W, good CRI, low heat and long lifespan.