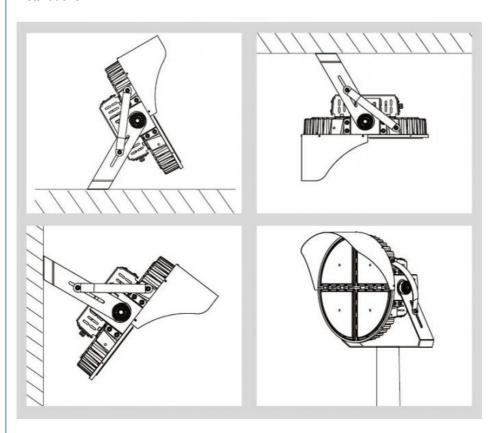

Sturdy Installation Bracket: Features a strong bracket for secure mounting, ensuring durability and stability.

### — Show Details

With lamp brim to prevent light from sacttering to the sky and reduce the light waste, anti-glare.

Strong bracket for firmer installation.

High efficiency Moso driver or other famous brand power supply is used, constant current and voltage, with shortcircuit, over-voltage over-current, over temperature protection the efficiency up to 95%.

#### Installations