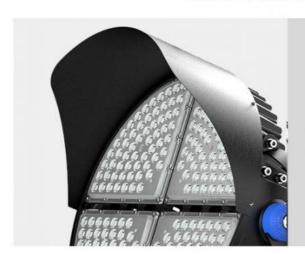

#### **Product Features**

Light Control Brim: The lamp brim effectively directs light downward, reducing sky glare and light waste while enhancing antiglare performance.

Premium PC Optical Lens: Utilizes a professional-grade, non-yellowing PC lens for reliable and consistent light transmission. Isolated Waterproof Power Supply: The power supply is housed in a separate iron enclosure, allowing for better heat dissipation and longer service life.

High light transmittance>93%, using brand 3030 LED chips, light efficacy is up to 150lm/W, good CRI, low heat and long lifespan.