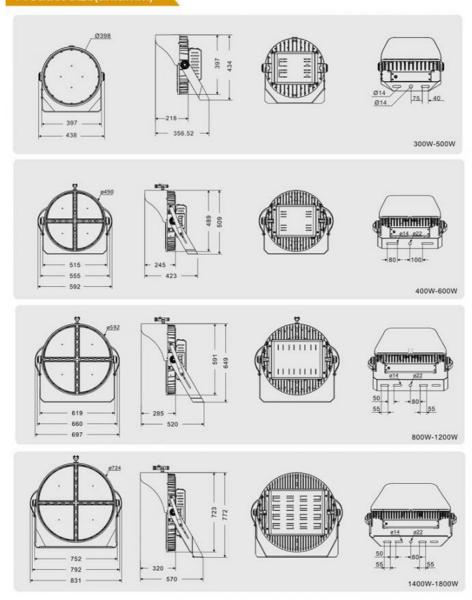

#### **Product Parameters**

| Model                   | YXR-QC-400W-E                               |
|-------------------------|---------------------------------------------|
| Power                   | 400W                                        |
| Lumens(lm)              | 60000                                       |
| Other Power Options     | 300W/500W/600W/800W/1000W/1200W/1600W/1800W |
| Weight(kg)              | 10.8                                        |
| Sizes(mm)               | 438*434*356                                 |
| Efficacy                | 150lm/W                                     |
| CCT                     | 2700-6500K                                  |
| CRI                     | ≥70Ra                                       |
| LED Chips               | Lumileds 3030                               |
| PF                      | >0.97                                       |
| Input Voltage           | AC100-277V(Moso)                            |
| Beam Angle              | 15°/30°/45°/60°                             |
| Work Temp               | -35~55℃                                     |
| Humidity                | 15%~90% RH, no condensing                   |
| Finish                  | Sprayed with outdoor special powder         |
| Life Span               | ≥50,000 Hrs (LM80 @ 35°C )                  |
| IP Grade                | IP66                                        |
| IK Grade                | IK08                                        |
| Body material           | PC lens + Aluminum housing                  |
| Power Wire              | Rubber cable(3*1mm²) L=0.3m                 |
| Electronic safety grade | Class I                                     |

#### Product Size(unit:mm)

Package