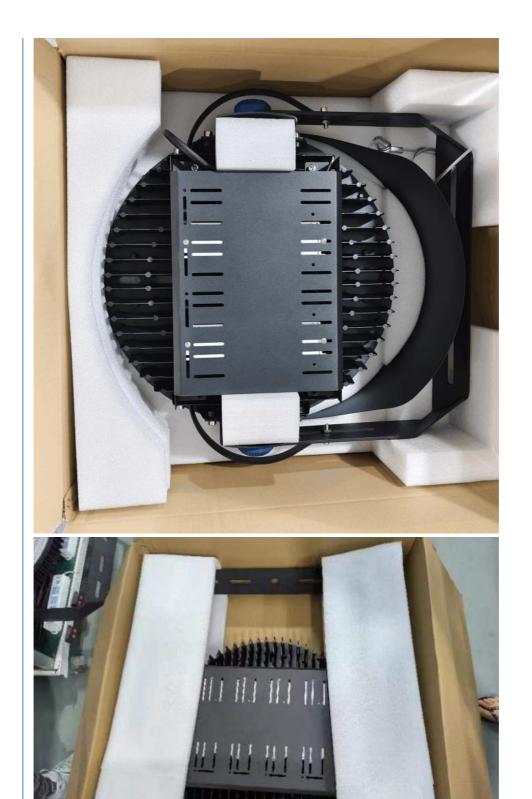

| PC lens + Aluminum housing                  |
| Power Wire              | Rubber cable(3*1mm²) L=0.3m                 |
| Electronic safety grade | Class I                                     |

#### **Product Details**







### — Show Details



With lamp brim to prevent light from sacttering to the sky and reduce the light waste, anti-glare.

Strong bracket for firmer installation.





High efficiency Moso driver or other famous brand power supply is used, constant current and voltage, with shortcircuit, over-voltage over-current, over temperature protection the efficiency up to 95%.

High light transmittance>93%, using brand 3030 LED chips, light efficacy is up to 150lm/W, good CRI, low heat and long lifespan.



#### Installations



#### Product Size(unit:mm)



Package



## Application Scenarios









#### **Production sites**







### USHINERAY Shenzhen Yongxinrui Lighting Technology Co., Ltd.







4F, Building C, Junxing Optoelectronic Industrial Park, Fuyuan 2nd Road, FuHai Street, Bao'an District, Shenzhen