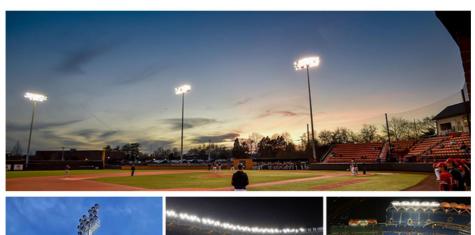

housing                  |
| Power Wire              | Rubber cable(3*1mm²) L=0.3m                 |
| Electronic safety grade | Class I                                     |

#### **Product Details**







### — Show Details



With lamp brim to prevent light from sacttering to the sky and reduce the light waste, anti-glare.

Strong bracket for firmer installation.





High efficiency Moso driver or other famous brand power supply is used, constant current and voltage, with shortcircuit, over-voltage over-current, over temperature protection the efficiency up to 95%.

High light transmittance>93%, using brand 3030 LED chips, light efficacy is up to 150lm/W, good CRI, low heat and long lifespan.



#### Installations



#### Product Size(unit:mm)



Package



## Application Scenarios









#### **Production sites**







### USHINERAY Shenzhen Yongxinrui Lighting Technology Co., Ltd.







4F, Building C, Junxing Optoelectronic Industrial Park, Fuyuan 2nd Road, FuHai Street, Bao'an District, Shenzhen