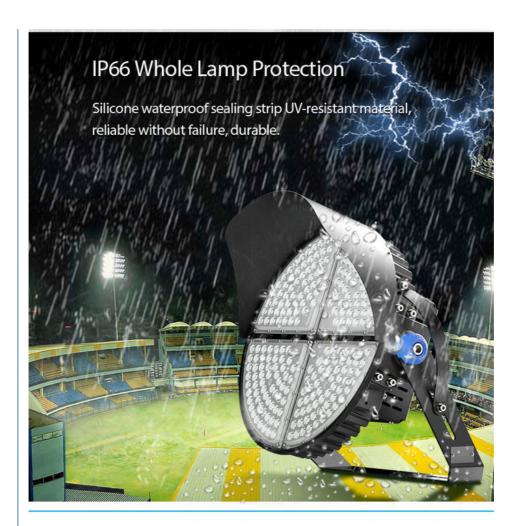

#### **Product Description**

Low UGR IP66 Outdoor 400W Stadium Lights Sports Light For Rugby Court

Experience superior visibility with our 400W stadium lights, engineered for rugby courts. Featuring a low Unified Glare Rating (UGR), these lights reduce glare and visual discomfort, ensuring clear and comfortable viewing. Ideal for enhancing game play and spectator experience, these lights provide bright, even coverage across the field.

#### **Product Parameters**

| Model                   | YXR-QC-400W-E                               |
|-------------------------|---------------------------------------------|
| Power                   | 400W                                        |
| Lumens(lm)              | 60000                                       |
| Other Power Options     | 300W/500W/600W/800W/1000W/1200W/1600W/1800W |
| Weight(kg)              | 10.8                                        |
| Sizes(mm)               | 438*434*356                                 |
| Efficacy                | 150lm/W                                     |
| CCT                     | 2700-6500K                                  |
| CRI                     | ≥70Ra                                       |
| LED Chips               | Lumileds 3030                               |
| PF                      | >0.97                                       |
| Input Voltage           | AC100-277V(Moso)                            |
| Beam Angle              | 15°/30°/45°/60°                             |
| Work Temp               | -35~55℃                                     |
| Humidity                | 15%~90% RH, no condensing                   |
| Finish                  | Sprayed with outdoor special powder         |
| Life Span               | ≥50,000 Hrs (LM80 @ 35°C )                  |
| IP Grade                | IP66                                        |
| IK Grade                | IK08                                        |
| Body material           | PC lens + Aluminum housing                  |
| Power Wire              | Rubber cable(3*1mm²) L=0.3m                 |
| Electronic safety grade | Class I                                     |