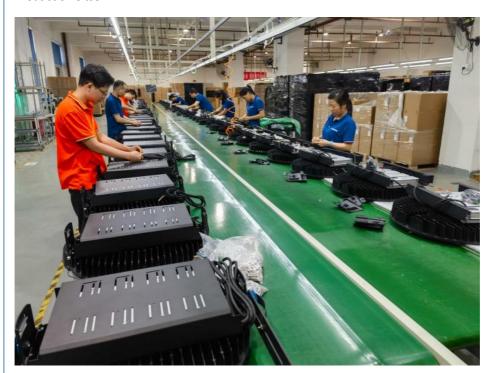

Wire              | Rubber cable(3*1mm²) L=0.3m                 |
| Electronic safety grade | Class I                                     |

#### **Product Details**







### — Show Details



With lamp brim to prevent light from sacttering to the sky and reduce the light waste, anti-glare.

Strong bracket for firmer installation.





High efficiency Moso driver or other famous brand power supply is used, constant current and voltage, with shortcircuit, over-voltage over-current, over temperature protection the efficiency up to 95%.

High light transmittance>93%, using brand 3030 LED chips, light efficacy is up to 150lm/W, good CRI, low heat and long lifespan.



#### Installations



#### Product Size(unit:mm)



Package



## Application Scenarios









#### **Production sites**







### USHINERAY Shenzhen Yongxinrui Lighting Technology Co., Ltd.







4F, Building C, Junxing Optoelectronic Industrial Park, Fuyuan 2nd Road, FuHai Street, Bao'an District, Shenzhen