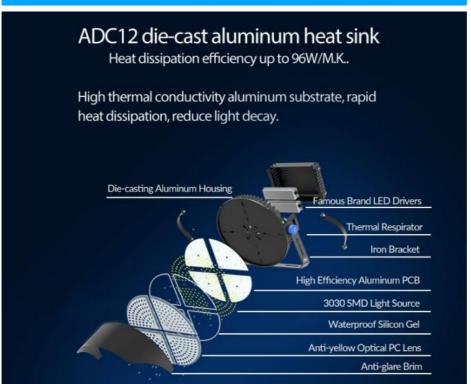

#### **Product Features**

Glare Reduction Brim: Includes a brim to prevent light scatter and reduce waste, offering superior anti-glare performance. High-Quality PC Lens: Uses a non-yellowing optical lens for clear and effective illumination over an extended period. External Power Supply Enclosure: The power supply is enclosed in a waterproof iron shell, separated from the lamp to enhance longevity through better heat management.

Heavy-Duty Mounting Bracket: Built with a robust bracket to ensure secure and reliable installation.

### — Show Details

With lamp brim to prevent light from sacttering to the sky and reduce the light waste, anti-glare.

Strong bracket for firmer installation.

High efficiency Moso driver or other famous brand power supply is used, constant current and voltage, with shortcircuit, over-voltage over-current, over temperature protection the efficiency up to 95%.

High light transmittance>93%, using brand 3030 LED chips, light efficacy is up to 150lm/W, good CRI, low heat and long lifespan.