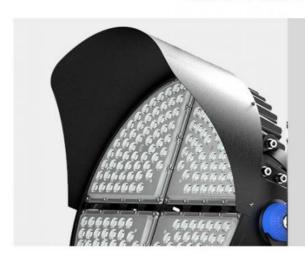

#### **Product Features**

Glare Reduction Brim: Includes a brim to prevent light scatter and reduce waste, offering superior anti-glare performance. High-Quality PC Lens: Uses a non-yellowing optical lens for clear and effective illumination over an extended period. External Power Supply Enclosure: The power supply is enclosed in a waterproof iron shell, separated from the lamp to enhance longevity through better heat management.

High light transmittance>93%, using brand 3030 LED chips, light efficacy is up to 150lm/W, good CRI, low heat and long lifespan.