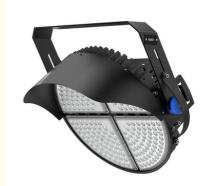

#### **Product Features**

Glare Reduction Brim: Includes a brim to prevent light scatter and reduce waste, offering superior anti-glare performance. High-Quality PC Lens: Uses a non-yellowing optical lens for clear and effective illumination over an extended period. External Power Supply Enclosure: The power supply is enclosed in a waterproof iron shell, separated from the lamp to enhance longevity through better heat management.

Heavy-Duty Mounting Bracket: Built with a robust bracket to ensure secure and reliable installation.

### — Show Details

With lamp brim to prevent light from sacttering to the sky and reduce the light waste, anti-glare.

Strong bracket for firmer installation.

High efficiency Moso driver or other famous brand power supply is used, constant current and voltage, with shortcircuit, over-voltage over-current, over temperature protection the efficiency up to 95%.