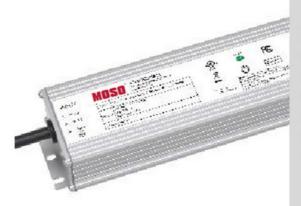

#### **Product Features**

Glare Reduction Brim: Includes a brim to prevent light scatter and reduce waste, offering superior anti-glare performance. High-Quality PC Lens: Uses a non-yellowing optical lens for clear and effective illumination over an extended period. External Power Supply Enclosure: The power supply is enclosed in a waterproof iron shell, separated from the lamp to enhance longevity through better heat management.

### — Show Details

With lamp brim to prevent light from sacttering to the sky and reduce the light waste, anti-glare.

Strong bracket for firmer installation.

High efficiency Moso driver or other famous brand power supply is used, constant current and voltage, with shortcircuit, over-voltage over-current, over temperature protection the efficiency up to 95%.