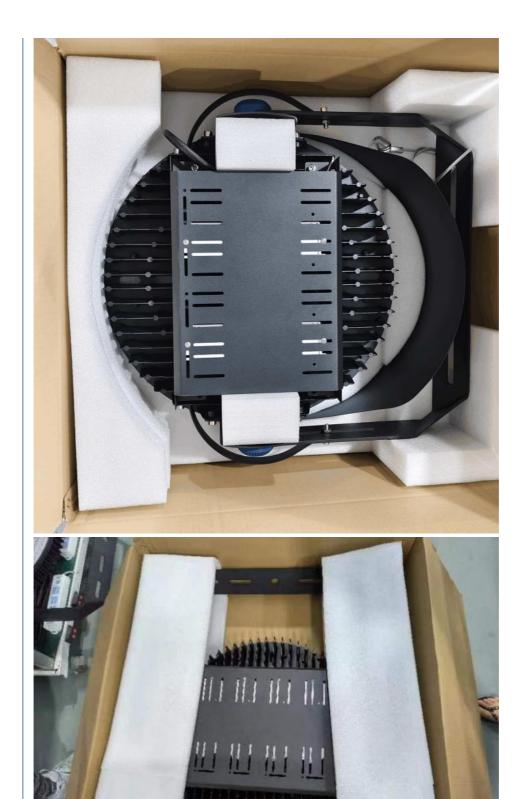

+ Aluminum housing                        |
| Power Wire              | Rubber cable(3*1mm²) L=0.3m                       |
| Electronic safety grade | Class I                                           |

#### **Product Details**







### — Show Details



With lamp brim to prevent light from sacttering to the sky and reduce the light waste, anti-glare.

Strong bracket for firmer installation.





High efficiency Moso driver or other famous brand power supply is used, constant current and voltage, with shortcircuit, over-voltage over-current, over temperature protection the efficiency up to 95%.

High light transmittance>93%, using brand 3030 LED chips, light efficacy is up to 150lm/W, good CRI, low heat and long lifespan.



#### Installations



#### Product Size(unit:mm)



Package



## **Application Scenarios**









# USHINERAY Shenzhen Yongxinrui Lighting Technology Co., Ltd.



+8613410523891



joy@ushineray.com



ushineraylight.com

4F, Building C, Junxing Optoelectronic Industrial Park, Fuyuan 2nd Road, FuHai Street, Bao'an District, Shenzhen