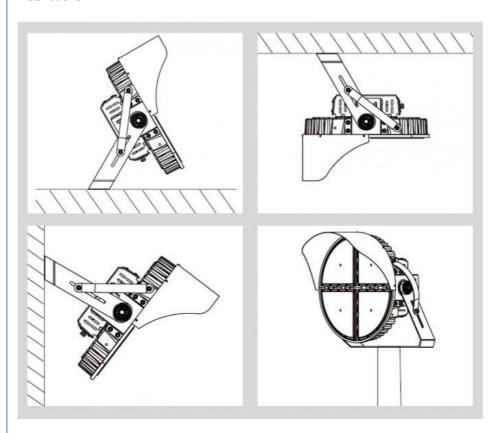

|
| Body material           | PC lens + Aluminum housing                        |
| Power Wire              | Rubber cable(3*1mm²) L=0.3m                       |
| Electronic safety grade | Class I                                           |

#### **Product Details**







### — Show Details



With lamp brim to prevent light from sacttering to the sky and reduce the light waste, anti-glare.

Strong bracket for firmer installation.





High efficiency Moso driver or other famous brand power supply is used, constant current and voltage, with shortcircuit, over-voltage over-current, over temperature protection the efficiency up to 95%.

High light transmittance>93%, using brand 3030 LED chips, light efficacy is up to 150lm/W, good CRI, low heat and long lifespan.



#### Installations



#### Product Size(unit:mm)



Package



## **Application Scenarios**









# USHINERAY Shenzhen Yongxinrui Lighting Technology Co., Ltd.



+8613410523891



joy@ushineray.com



ushineraylight.com

4F, Building C, Junxing Optoelectronic Industrial Park, Fuyuan 2nd Road, FuHai Street, Bao'an District, Shenzhen