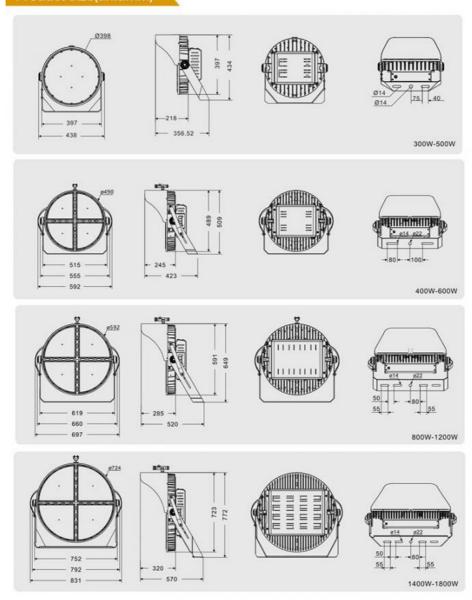

#### **Product Parameters**

| Model                   | YXR-QC-500W-E                                     |
|-------------------------|---------------------------------------------------|
| Power                   | 500W                                              |
| Lumens(lm)              | 75000                                             |
| Other Power Options     | 300W/400W/600W/800W/1000W/1200W/1600W/1800W       |
| Weight(kg)              | 17                                                |
| Sizes(mm)               | 592*509*423                                       |
| Efficacy                | 150lm/W                                           |
| CCT                     | 2700-6500K                                        |
| CRI                     | ≥70Ra                                             |
| LED Chips               | Lumileds 3030                                     |
| PF                      | >0.97                                             |
| Input Voltage           | AC100-277V(Moso)                                  |
| Beam Angle              | 15°/30°/45°/60°                                   |
| Work Temp               | -35~55°C                                          |
| Humidity                | 15%~90% RH, no condensing                         |
| Finish                  | Sprayed with the special powder for outdoor using |
| Life Span               | ≥50,000 Hrs (LM80 @ 35°C )                        |
| IP Grade                | IP66                                              |
| IK Grade                | IK08                                              |
| Body material           | PC lens + Aluminum housing                        |
| Power Wire              | Rubber cable(3*1mm²) L=0.3m                       |
| Electronic safety grade | Class I                                           |

#### Product Size(unit:mm)

Package