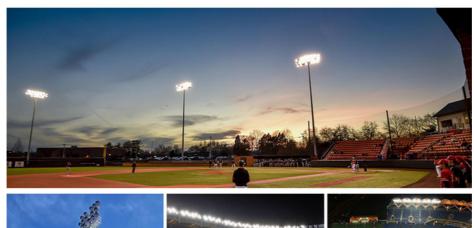

## **Application Scenarios**

#### **Product Specification**

Application: Football Field, Cricket Stadium, Baseball

Field

• Beam Angle(°): 15°/30°/45°/60°

Warranty: 5-Year
Color Rendering Index(Ra): 70
Light Source: LED
Support Dimmer: Yes