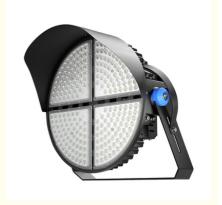

#### **Product Features**

Glare Reduction Brim: Includes a brim to prevent light scatter and reduce waste, offering superior anti-glare performance. High-Quality PC Lens: Uses a non-yellowing optical lens for clear and effective illumination over an extended period. External Power Supply Enclosure: The power supply is enclosed in a waterproof iron shell, separated from the lamp to enhance longevity through better heat management.

Heavy-Duty Mounting Bracket: Built with a robust bracket to ensure secure and reliable installation.

### — Show Details

With lamp brim to prevent light from sacttering to the sky and reduce the light waste, anti-glare.

Strong bracket for firmer installation.

High efficiency Moso driver or other famous brand power supply is used, constant current and voltage, with shortcircuit, over-voltage over-current, over temperature protection the efficiency up to 95%.