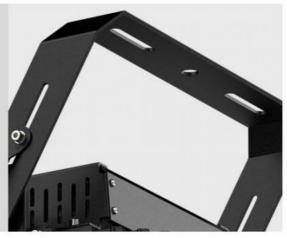

#### **Product Features**

Glare Reduction Brim: Includes a brim to prevent light scatter and reduce waste, offering superior anti-glare performance. High-Quality PC Lens: Uses a non-yellowing optical lens for clear and effective illumination over an extended period. External Power Supply Enclosure: The power supply is enclosed in a waterproof iron shell, separated from the lamp to enhance longevity through better heat management.

Heavy-Duty Mounting Bracket: Built with a robust bracket to ensure secure and reliable installation.