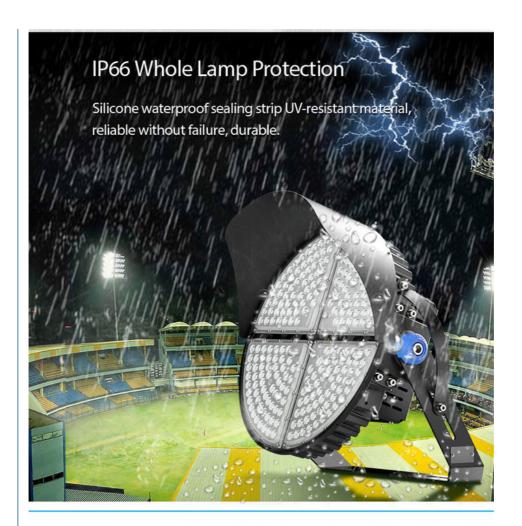

#### **Product Parameters**

| Model                   | YXR-QC-500W-E                                     |
|-------------------------|---------------------------------------------------|
| Power                   | 500W                                              |
| Lumens(lm)              | 75000                                             |
| Other Power Options     | 300W/400W/600W/800W/1000W/1200W/1600W/1800W       |
| Weight(kg)              | 17                                                |
| Sizes(mm)               | 592*509*423                                       |
| Efficacy                | 150lm/W                                           |
| CCT                     | 2700-6500K                                        |
| CRI                     | ≥70Ra                                             |
| LED Chips               | Lumileds 3030                                     |
| PF                      | >0.97                                             |
| Input Voltage           | AC100-277V(Moso)                                  |
| Beam Angle              | 15°/30°/45°/60°                                   |
| Work Temp               | -35~55°C                                          |
| Humidity                | 15%~90% RH, no condensing                         |
| Finish                  | Sprayed with the special powder for outdoor using |
| Life Span               | ≥50,000 Hrs (LM80 @ 35°C )                        |
| IP Grade                | IP66                                              |
| IK Grade                | IK08                                              |
| Body material           | PC lens + Aluminum housing                        |
| Power Wire              | Rubber cable(3*1mm²) L=0.3m                       |
| Electronic safety grade | Class I                                           |