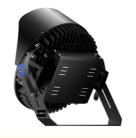

#### **Product Features**

Glare Reduction Brim: Includes a brim to prevent light scatter and reduce waste, offering superior anti-glare performance. High-Quality PC Lens: Uses a non-yellowing optical lens for clear and effective illumination over an extended period. External Power Supply Enclosure: The power supply is enclosed in a waterproof iron shell, separated from the lamp to enhance longevity through better heat management.

### — Show Details

With lamp brim to prevent light from sacttering to the sky and reduce the light waste, anti-glare.

Strong bracket for firmer installation.

High efficiency Moso driver or other famous brand power supply is used, constant current and voltage, with shortcircuit, over-voltage over-current, over temperature protection the efficiency up to 95%.

High light transmittance>93%, using brand 3030 LED chips, light efficacy is up to 150lm/W, good CRI, low heat and long lifespan.