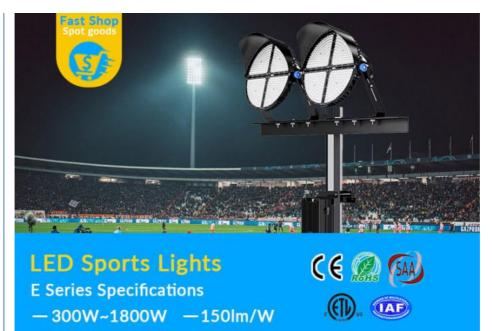

# High Brightness Led Stadium Lights 75000Lumens LED Sport Light For School Sport Stadium

#### **Product Specification**

Application: Football Field, Cricket Stadium, Baseball

Field

• Beam Angle(°): 15°/30°/45°/60°

Warranty: 5-Year
Color Rendering Index(Ra): 70
Light Source: LED
Support Dimmer: Yes

• Types: LED Sport Stadium Light

• Power: 500W

LED Chip: San'an/ Lumileds 3030LED Driver: MOSO Or Inventronics

• Highlight: led stadium lights 75000lumens,

high brightness led stadium lights, For School led stadium light

#### **Product Parameters**

| Model                   | YXR-QC-500W-E                                     |
|-------------------------|---------------------------------------------------|
| Power                   | 500W                                              |
| Lumens(lm)              | 75000                                             |
| Other Power Options     | 300W/400W/600W/800W/1000W/1200W/1600W/1800W       |
| Weight(kg)              | 17                                                |
| Sizes(mm)               | 592*509*423                                       |
| Efficacy                | 150lm/W                                           |
| CCT                     | 2700-6500K                                        |
| CRI                     | ≥70Ra                                             |
| LED Chips               | Lumileds 3030                                     |
| PF                      | >0.97                                             |
| Input Voltage           | AC100-277V(Moso)                                  |
| Beam Angle              | 15°/30°/45°/60°                                   |
| Work Temp               | -35~55°C                                          |
| Humidity                | 15%~90% RH, no condensing                         |
| Finish                  | Sprayed with the special powder for outdoor using |
| Life Span               | ≥50,000 Hrs (LM80 @ 35°C )                        |
| IP Grade                | IP66                                              |
| IK Grade                | IK08                                              |
| Body material           | PC lens + Aluminum housing                        |
| Power Wire              | Rubber cable(3*1mm²) L=0.3m                       |
| Electronic safety grade | Class I                                           |