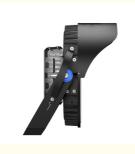

Heavy-Duty Mounting Bracket: Built with a robust bracket to ensure secure and reliable installation.

### — Show Details

With lamp brim to prevent light from sacttering to the sky and reduce the light waste, anti-glare.

Strong bracket for firmer installation.

High efficiency Moso driver or other famous brand power supply is used, constant current and voltage, with shortcircuit, over-voltage over-current, over temperature protection the efficiency up to 95%.