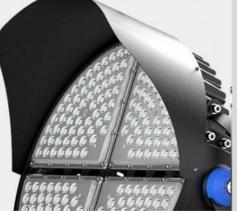

#### **Product Features**

Anti-Scatter Brim: The lamp includes a brim to control light direction, reducing scatter and waste, and providing anti-glare benefits.

Non-Yellowing PC Lens: Features a high-performance PC lens that resists yellowing, ensuring long-term clarity and light quality.

High light transmittance>93%, using brand 3030 LED chips, light efficacy is up to 150lm/W, good CRI, low heat and long lifespan.

143 6 146 10