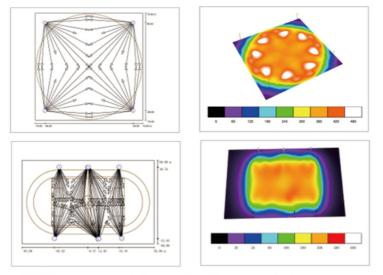

## Lighting simulations

Our optical system takes the dimensions of the sports field, the light quality and minimum lux into consideration.

The average lux and the uniformity ratio comply with IES RP-6 and EN 12193