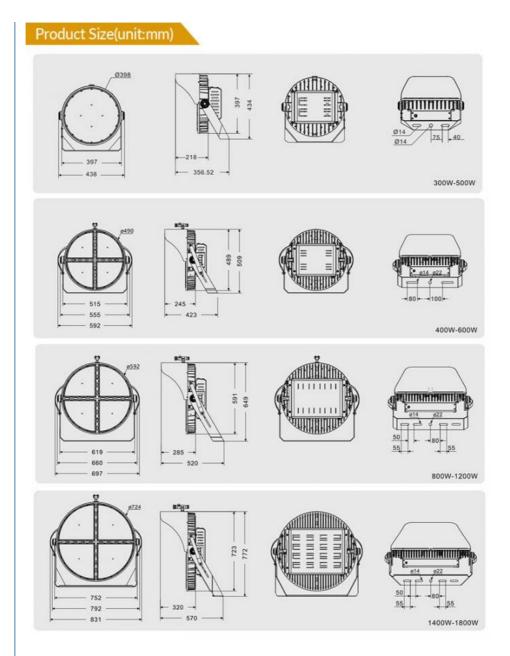

#### **Product Parameters**

| Model                   | YXR-QC-800W-E                               |
|-------------------------|---------------------------------------------|
| Power                   | 800W                                        |
| Lumens(Im)              | 120000                                      |
| Other Power Options     | 300W/400W/500W/600W/1000W/1200W/1600W/1800W |
| Weight(kg)              | 24                                          |
| Sizes(mm)               | 697*649*520                                 |
| Efficacy                | 150lm/W                                     |
| CCT                     | 2700-6500K                                  |
| CRI                     | ≥70Ra                                       |
| LED Chips               | Lumileds 3030                               |
| PF                      | >0.97                                       |
| Input Voltage           | AC100-277V(Moso)                            |
| Beam Angle              | 15°/30°/45°/60°                             |
| Work Temp               | -35~55°C                                    |
| Humidity                | 15%~90% RH, no condensing                   |
| Finish                  | Sprayed with outdoor special powder         |
| Life Span               | ≥50,000 Hrs (LM80 @ 35°C )                  |
| IP Grade                | IP66                                        |
| IK Grade                | IK08                                        |
| Body material           | PC lens + Aluminum housing                  |
| Power Wire              | Rubber cable(3*1.5mm <sup>2</sup> ) L=0.3m  |
| Electronic safety grade | Class I                                     |