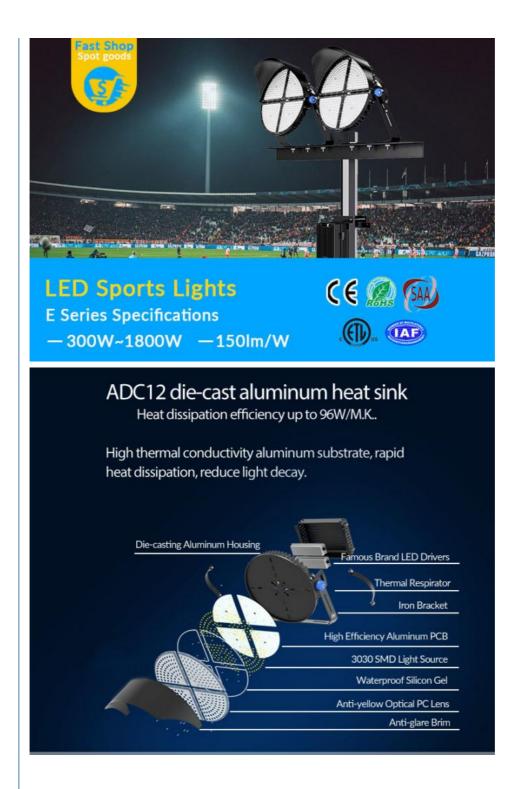

#### **Product Features**

Anti-Scatter Brim: The lamp includes a brim to control light direction, reducing scatter and waste, and providing anti-glare benefits.

Non-Yellowing PC Lens: Features a high-performance PC lens that resists yellowing, ensuring long-term clarity and light quality.

Waterproof Power Supply: Housed separately in a waterproof iron shell, offering efficient heat dissipation and a longer operational life.

Secure Mounting Bracket: Designed for enhanced installation stability, providing a strong and reliable mounting solution.

**Product Details** 

With lamp brim to prevent light from sacttering to the sky and reduce the light waste, anti-glare.

High efficiency Moso driver or other famous brand power supply is used, constant current and voltage, with shortcircuit, over-voltage over-current, over temperature protection the efficiency up to 95%.

High light transmittance>93%, using brand 3030 LED chips, light efficacy is up to 150lm/W, good CRI, low heat and long lifespan.

143 6 146 10