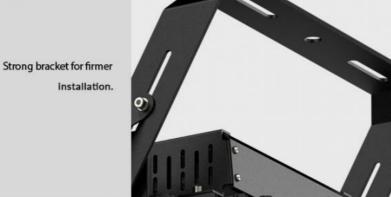

Waterproof Power Supply: Housed separately in a waterproof iron shell, offering efficient heat dissipation and a longer operational life.

Secure Mounting Bracket: Designed for enhanced installation stability, providing a strong and reliable mounting solution.