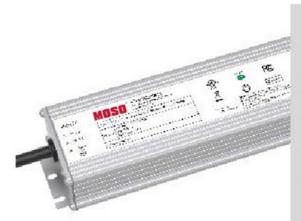

**Product Details** 

With lamp brim to prevent light from sacttering to the sky and reduce the light waste, anti-glare.

High efficiency Moso driver or other famous brand power supply is used, constant current and voltage, with shortcircuit, over-voltage over-current, over temperature protection the efficiency up to 95%.