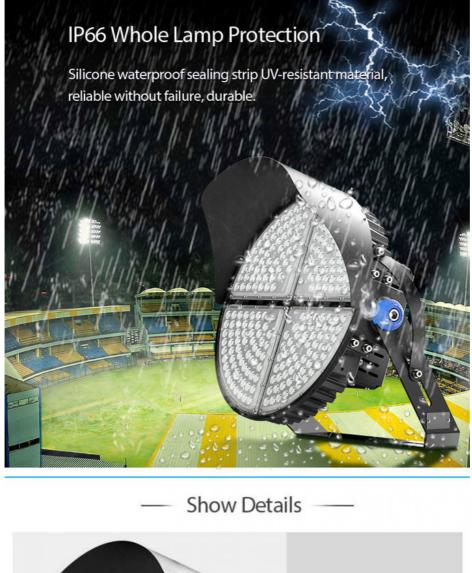

#### **Product Parameters**

| Model                   | YXR-QC-800W-E                               |
|-------------------------|---------------------------------------------|
| Power                   | 800W                                        |
| Lumens(Im)              | 120000                                      |
| Other Power Options     | 300W/400W/500W/600W/1000W/1200W/1600W/1800W |
| Weight(kg)              | 24                                          |
| Sizes(mm)               | 697*649*520                                 |
| Efficacy                | 150lm/W                                     |
| CCT                     | 2700-6500K                                  |
| CRI                     | ≥70Ra                                       |
| LED Chips               | Lumileds 3030                               |
| PF                      | >0.97                                       |
| Input Voltage           | AC100-277V(Moso)                            |
| Beam Angle              | 15°/30°/45°/60°                             |
| Work Temp               | -35~55°C                                    |
| Humidity                | 15%~90% RH, no condensing                   |
| Finish                  | Sprayed with outdoor special powder         |
| Life Span               | ≥50,000 Hrs (LM80 @ 35°C )                  |
| IP Grade                | IP66                                        |
| IK Grade                | IK08                                        |
| Body material           | PC lens + Aluminum housing                  |
| Power Wire              | Rubber cable(3*1.5mm <sup>2</sup> ) L=0.3m  |
| Electronic safety grade | Class I                                     |