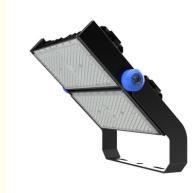

### More Images

Module Design 500W sport field lighting Stadium Light for Training Grounds

Illuminate your training grounds with our 500W modern design sport field lighting. These fixtures combine cutting-edge aesthetics with powerful performance, providing bright and uniform lighting for various training activities. Their contemporary design not only enhances the visual appeal of your facility but also ensures high-quality illumination for athletes.

#### **Product Details**

Versatile Power Range: Offered in power levels from 250W to 2500W to suit a wide range of lighting requirements.

**High Light Output**: Achieves a light efficacy of 150 lm/W, providing high-quality illumination. **Customizable Beam Angles**: Provides multiple beam angle options (15°, 30°, 45°, 60°, 90°) and a 180° adjustable lamp for tailored lighting.