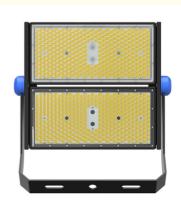

### More Images

Module Design 500W sport field lighting Stadium Light for Training Grounds

Illuminate your training grounds with our 500W modern design sport field lighting. These fixtures combine cutting-edge aesthetics with powerful performance, providing bright and uniform lighting for various training activities. Their contemporary design not only enhances the visual appeal of your facility but also ensures high-quality illumination for athletes.