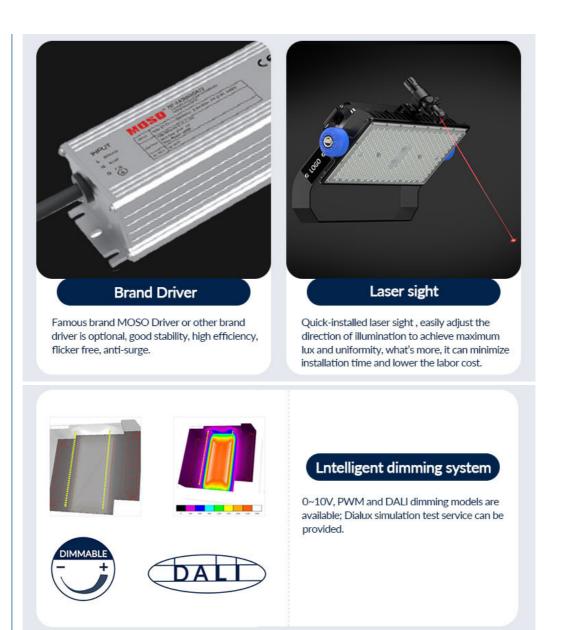

Robust Protection: Features IP66 rating for dust and water resistance and IK08 for impact protection, ensuring durability. Laser Sight Feature: Includes a built-in laser sight for precise aiming and alignment.

Anti-Glare Option: Optional anti-glare cover available to enhance visual comfort by minimizing glare. Lighting Design Tools: Supports IES files and Dialux simulation for effective lighting design and planning.

### **Product Details**

Luminous efficiency is more than 140lm/W, or more higher light efficacy can be customized, low decay.

With narrow, middle, width beam angle:  $15^{\circ}30^{\circ}45^{\circ}60^{\circ}90^{\circ}$ 

ADC12 die-casting aluminum heat sink, high thermal conductivity aluminum substrate, fast heat dissipation, the efficiency is up to 96W / M.K,reduce light decay.

IP67 LED Driver, lamp with silicone waterproof sealing strip, UV-resistant material, reliable without failure.