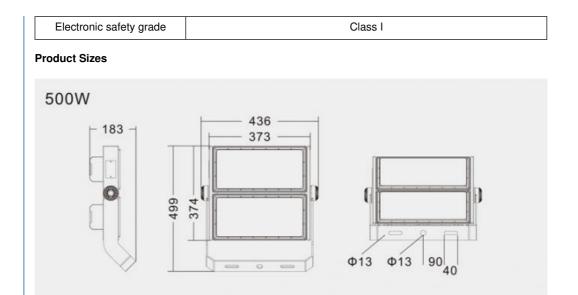

#### **Product Parameters**

| YXR-QC-500W-G                            |
|------------------------------------------|
| 500W                                     |
| 75000                                    |
| 250W/750W/1000W/1250W/1500W/2000W/2500W  |
| 13.5                                     |
| 436*499*183                              |
| 150lm/W                                  |
| 3000-6500K                               |
| ≥70Ra                                    |
| Lumileds 3030                            |
| >0.97                                    |
| AC100-277V(Moso)                         |
| 15°/30°/40°/60°/90°                      |
| -35~55°C                                 |
| 15%~90% RH, no condensing                |
| Sprayed with outdoor special powder      |
| ≥50,000 Hrs (LM70 @ 35°C )               |
| IP66                                     |
| IK08                                     |
| PC lens + Aluminum housing               |
| Rubber cable(3*1mm <sup>2</sup> ) L=0.3m |
|                                          |