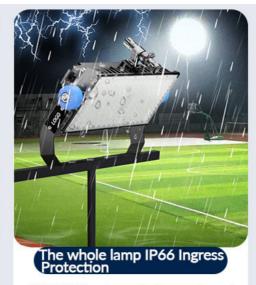

Robust Protection: Features IP66 rating for dust and water resistance and IK08 for impact protection, ensuring durability. Laser Sight Feature: Includes a built-in laser sight for precise aiming and alignment.