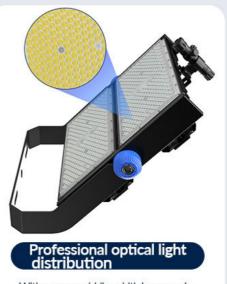

### **Product Details**

Luminous efficiency is more than 140lm/W, or more higher light efficacy can be customized, low decay.

With narrow, middle, width beam angle:  $15^{\circ}30^{\circ}45^{\circ}60^{\circ}90^{\circ}$ 