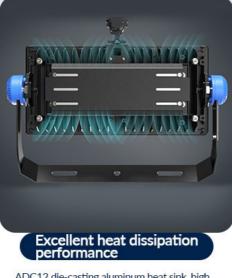

ADC12 die-casting aluminum heat sink, high thermal conductivity aluminum substrate, fast heat dissipation, the efficiency is up to 96W / M.K,reduce light decay.

IP67 LED Driver, lamp with silicone waterproof sealing strip, UV-resistant material, reliable without failure.