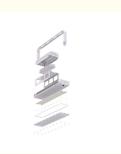

Modular structure allows for 270° adjustment of individual modules and 180° adjustment of dual modules, with a 90° adjustable fixing bracket.

Offers a minimum beam angle of 8°, optimizing light distribution with fewer fixtures and ensuring high uniformity.

### ► Modular design

Single module can be 270° adjustable, 2 modules 180° adjustable and the fixing bracket can be adjusted 90°.