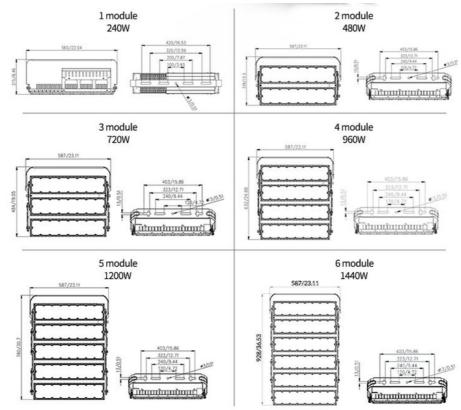

# **LED** Stadium Light

Beam angle: 8°, 20°, 40°, 60°, 90°, 100\*140°, P50 Power: 240W, 480W, 720W, 960W, 1200W, 1440W

160 lm/W

Pa>80

IP66

**IK08** 

**240W-1440W** Lumen output from 40800lm up to 244800lm

IP66 waterproof