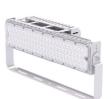

### **Product Description**

Adjustable Mounting 240W Flood Light Sports LED for City Plaza

This 240W sports LED flood light features adjustable mounting for optimal placement and coverage in city plazas. Its design ensures versatility and precision in directing light where it's needed most, enhancing visibility for public events and activities. With durable construction and high-efficiency LED technology, it provides bright, consistent illumination while minimizing energy consumption.

Includes light shield covers to minimize light pollution and reduce waste.

Features a lightweight design with a finned pure aluminum radiator, offering 60% weight reduction and 40% increase in heat dissipation area.

Modular structure allows for 270° adjustment of individual modules and 180° adjustment of dual modules, with a 90° adjustable fixing bracket.

Offers a minimum beam angle of 8°, optimizing light distribution with fewer fixtures and ensuring high uniformity.