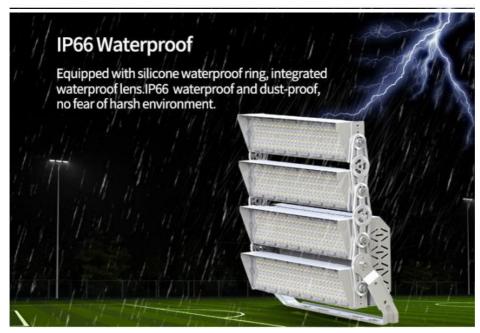

# **LED** Stadium Light

Beam angle: 8°, 20°, 40°, 60°, 90°, 100\*140°, P50 Power: 240W, 480W, 720W, 960W, 1200W, 1440W

160 lm/W

Pa>80

IP66

**IK08** 

**240W-1440W** Lumen output from 40800lm up to 244800lm

IP66 waterproof