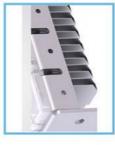

### Folding heat sink

Three -sided ventilation design to increase the heat dissipation area and improve the heat dissipation efficiency.

# ➤ The lamp body is made of al1060 material

Surface silver spraying process, rust -proof anti-corrosion corrosion.

### Integrated stent design

The installation is stronger, and the use is more assured.