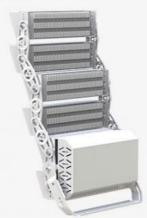

Modular structure allows for 270° adjustment of individual modules and 180° adjustment of dual modules, with a 90° adjustable fixing bracket.

Offers a minimum beam angle of 8°, optimizing light distribution with fewer fixtures and ensuring high uniformity.

### ► Modular design

Single module can be 270° adjustable, 2 modules 180° adjustable and the fixing bracket can be adjusted 90°.