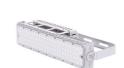

Includes light shield covers to minimize light pollution and reduce waste.

Features a lightweight design with a finned pure aluminum radiator, offering 60% weight reduction and 40% increase in heat dissipation area.

Modular structure allows for 270° adjustment of individual modules and 180° adjustment of dual modules, with a 90° adjustable fixing bracket.

Offers a minimum beam angle of 8°, optimizing light distribution with fewer fixtures and ensuring high uniformity.