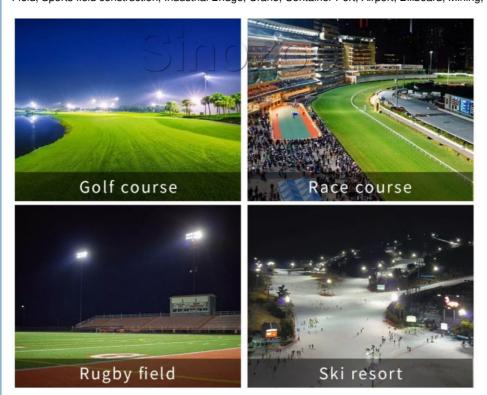

## **Applications**

Soccer field, Tennis court, Golf courses, Badminton court, Sport football Stadium, Driving Range, Hockey Rink, Hockey Field, Cricket Stadium, Natatorium, Horse Arena, Racetrack, Pickleball Court, Skate Park, Baseball Field, Softball Field, Rugby Field, Sports field construction, Industrial Bridge, Crane, Container Port, Airport, Billboard, Mining, Public Park etc.