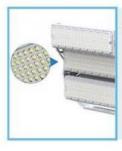

### **Product Details**

Achieves a high light efficacy of 150lm/W for superior illumination.

Equipped with an anti-UV lens, this light is resistant to yellowing and suitable for direct sunlight exposure.

# **LED** Stadium Light

Beam angle: 8°, 20°, 40°, 60°, 90°, 100\*140°, P50 Power: 240W, 480W, 720W, 960W, 1200W, 1440W

160 lm/W

Pa>80

IP66

**IK08** 

**240W-1440W** Lumen output from 40800lm up to 244800lm

IP66 waterproof