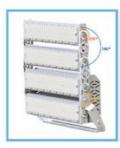

Modular structure allows for 270° adjustment of individual modules and 180° adjustment of dual modules, with a 90° adjustable fixing bracket.

Offers a minimum beam angle of 8°, optimizing light distribution with fewer fixtures and ensuring high uniformity.

### ► Modular design

Single module can be 270° adjustable, 2 modules 180° adjustable and the fixing bracket can be adjusted 90°.