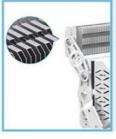

### Folding heat sink

Three -sided ventilation design to increase the heat dissipation area and improve the heat dissipation efficiency.

Includes light shield covers to minimize light pollution and reduce waste.

Features a lightweight design with a finned pure aluminum radiator, offering 60% weight reduction and 40% increase in heat dissipation area.