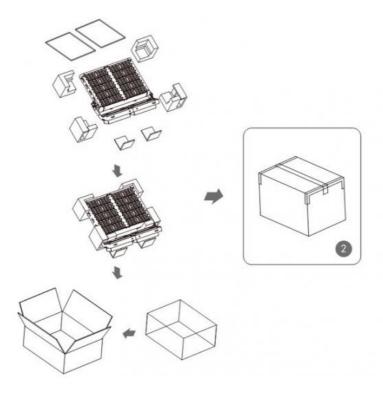

Three -sided ventilation design to increase the heat dissipation area and improve the heat dissipation efficiency.



# ➤ The lamp body is made of al1060 material

Surface silver spraying process, rust -proof anti-corrosion corrosion.



# ➤ Multiple beam angle lens optional

Symetrical 8° to 90° optional and asymetrical 140\*100 P50 is avaialble, to meet different lighting requirements.



### Anti-glare reflectors (optional accessories)

Help to improve for a comfortable environment, friendly for eyes, Improve audience experience.



### ► Modular design

Single module can be 270° adjustable, 2 modules 180° adjustable and the fixing bracket can be adjusted 90°.



### Integrated stent design

The installation is stronger, and the use is more assured.



### **Products Szes**



Package



## **Applications**

Soccer field, Tennis court, Golf courses, Badminton court, Sport football Stadium, Driving Range, Hockey Rink, Hockey Field, Cricket Stadium, Natatorium, Horse Arena, Racetrack, Pickleball Court, Skate Park, Baseball Field, Softball Field, Rugby Field, Sports field construction, Industrial Bridge, Crane, Container Port, Airport, Billboard, Mining, Public Park etc.



**Feedbacks** 



### **Company Profile**

Shenzhen YongXinRui Lighting Technology Co., Ltd, established in 2010, we are a manufacturing and trading combo, specializing in Outdoor LED Lighting: LED Balloon Lights, LED Stadium Lights, LED Flood Lights, LED Street Lights and Tunnel Lights, etc. Our main markets are in Europe, South America, Southeast Asia, and Oceania, and also we export to North America a