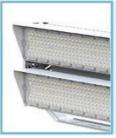

### **Product Description**

Adjustable Mounting 240W Flood Light Sports LED for City Plaza

This 240W sports LED flood light features adjustable mounting for optimal placement and coverage in city plazas. Its design ensures versatility and precision in directing light where it's needed most, enhancing visibility for public events and activities. With durable construction and high-efficiency LED technology, it provides bright, consistent illumination while minimizing energy consumption.

Includes light shield covers to minimize light pollution and reduce waste.

Features a lightweight design with a finned pure aluminum radiator, offering 60% weight reduction and 40% increase in heat dissipation area.

Modular structure allows for 270° adjustment of individual modules and 180° adjustment of dual modules, with a 90° adjustable fixing bracket.

Offers a minimum beam angle of 8°, optimizing light distribution with fewer fixtures and ensuring high uniformity.