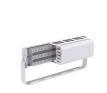

Modular structure allows for 270° adjustment of individual modules and 180° adjustment of dual modules, with a 90° adjustable fixing bracket.

Offers a minimum beam angle of 8°, optimizing light distribution with fewer fixtures and ensuring high uniformity.

### ► Modular design

Single module can be 270° adjustable, 2 modules 180° adjustable and the fixing bracket can be adjusted 90°.