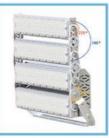

Lightweight with a finned aluminum radiator that cuts weight by 60% and expands the heat dissipation area by 40%. Modular design with 270° adjustment for single modules and 180° for dual modules, plus a 90° adjustable fixing bracket for versatile use.

#### Modular design

Single module can be 270° adjustable, 2 modules 180° adjustable and the fixing bracket can be adjusted 90°.

Integrated stent design

The installation is stronger, and the use is more assured.