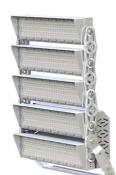

Lightweight with a finned aluminum radiator that cuts weight by 60% and expands the heat dissipation area by 40%. Modular design with 270° adjustment for single modules and 180° for dual modules, plus a 90° adjustable fixing bracket for versatile use.

#### Modular design

Single module can be 270° adjustable, 2 modules 180° adjustable and the fixing bracket can be adjusted 90°.

Integrated stent design

The installation is stronger, and the use is more assured.