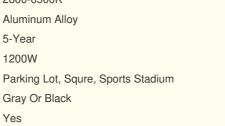

#### Windproof 1200W 400W LED Flood Light Sport Light for Parking Lot

Engineered for high winds, this 1200W LED flood light is ideal for parking lot lighting. Its windproof design ensures stability and performance even in challenging weather conditions. The 400W LED delivers bright, wide-area illumination, providing enhanced security and visibility for parking areas and other outdoor spaces.

Lightweight with a finned aluminum radiator that cuts weight by 60% and expands the heat dissipation area by 40%. Modular design with 270° adjustment for single modules and 180° for dual modules, plus a 90° adjustable fixing bracket for versatile use.

#### Modular design

Single module can be 270° adjustable, 2 modules 180° adjustable and the fixing bracket can be adjusted 90°.

Integrated stent design

The installation is stronger, and the use is more assured.