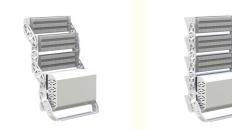

## **Product Specification**

- Lamp Luminous Efficiency(Im/w):
- Support Dimmer:
- Lighting Solutions Service: Lighting And Circuitry Design, DIALux Evo Layout, LitePro DLX Layout, Auto CAD
- Working Time (hours):
- Lamp Luminous Flux(Im):
- Color Temperature(CCT):
- . Lamp Body Material:
- Warranty(Year):
- Power:
- Applications:
- Color:
- OEM/ODM:
- Highlight:

Layout, Project Installation 50000 180000 2800-6500K

400w sports stadium lighting,

>150lm Per Watt

Yes

5-Year 1200W

Yes

Gray Or Black

- Aluminum Alloy

#### **Product Details**

Boasts a high light efficacy rating of 150lm/W.

Anti-UV lens designed to resist yellowing and endure direct sunlight exposure.

Equipped with light shield covers to reduce both light pollution and waste.

Lightweight with a finned aluminum radiator that cuts weight by 60% and expands the heat dissipation area by 40%. Modular design with 270° adjustment for single modules and 180° for dual modules, plus a 90° adjustable fixing bracket for versatile use.

Provides a minimum beam angle of 8° to maximize light coverage with fewer fixtures, ensuring consistent ground illumination.

#### **Product Parameters**

| Model                   | YXR-QC-1200W-M                             |
|-------------------------|--------------------------------------------|
| Power                   | 1200W                                      |
| Lumens(lm)              | 180000                                     |
| Other Power Options     | 240W/480W/720W/960W/1500W                  |
| Weight(kg)              | 18.3                                       |
| Sizes(mm)               | 780*587*180                                |
| Efficacy                | 150lm/W                                    |
| CCT                     | 3000-6500K                                 |
| CRI                     | ≥70Ra                                      |
| LED Chips               | Sanan 5050/Lumileds 5050                   |
| PF                      | >0.97                                      |
| Input Voltage           | AC100-277V(Moso)                           |
| Beam Angle              | 20°/40°/60°/90°/140*100°                   |
| Work Temp               | -35~55°C                                   |
| Humidity                | 15%~90% RH, no condensing                  |
| Finish                  | Sprayed with outdoor special powder        |
| Life Span               | ≥50,000 Hrs (LM70 @ 35°C )                 |
| IP Grade                | IP66                                       |
| IK Grade                | IK08                                       |
| Body material           | PC lens + Aluminum housing                 |
| Power Wire              | Rubber cable(3*1.5mm <sup>2</sup> ) L=0.3m |
| Electronic safety grade | Class I                                    |
|                         |                                            |