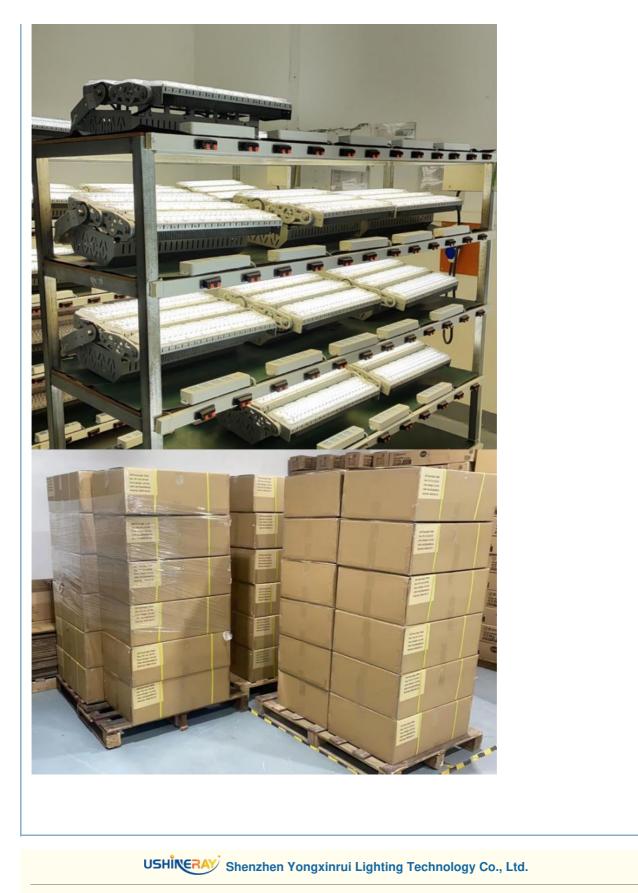

lass I                                    |
|                         |                                            |

**Product Details** 





#### Modular design

Single module can be 270° adjustable, 2 modules 180° adjustable and the fixing bracket can be adjusted 90°.



Integrated stent design

The installation is stronger, and the use is more assured.



**Products Szes** 



Package



### Applications

Soccer field, Tennis court, Golf courses, Badminton court, Sport football Stadium, Driving Range, Hockey Rink, Hockey Field, Cricket Stadium, Natatorium, Horse Arena, Racetrack, Pickleball Court, Skate Park, Baseball Field, Softball Field, Rugby Field, Sports field construction, Industrial Bridge, Crane, Container Port, Airport, Billboard, Mining, Public Park etc.

#### Feedbacks





**(**+8613410523891

joy@ushineray.com 📀 ushineraylight.com

4F, Building C, Junxing Optoelectronic Industrial Park, Fuyuan 2nd Road, FuHai Street, Bao'an District, Shenzhen