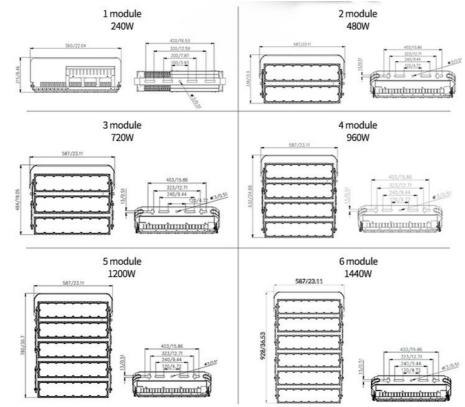

#### **Product Parameters**

| Model                   | YXR-QC-1200W-M                             |
|-------------------------|--------------------------------------------|
| Power                   | 1200W                                      |
| Lumens(lm)              | 180000                                     |
| Other Power Options     | 240W/480W/720W/960W/1500W                  |
| Weight(kg)              | 18.3                                       |
| Sizes(mm)               | 780*587*180                                |
| Efficacy                | 150lm/W                                    |
| CCT                     | 3000-6500K                                 |
| CRI                     | ≥70Ra                                      |
| LED Chips               | Sanan 5050/Lumileds 5050                   |
| PF                      | >0.97                                      |
| Input Voltage           | AC100-277V(Moso)                           |
| Beam Angle              | 20°/40°/60°/90°/140*100°                   |
| Work Temp               | -35~55°C                                   |
| Humidity                | 15%~90% RH, no condensing                  |
| Finish                  | Sprayed with outdoor special powder        |
| Life Span               | ≥50,000 Hrs (LM70 @ 35°C )                 |
| IP Grade                | IP66                                       |
| IK Grade                | IK08                                       |
| Body material           | PC lens + Aluminum housing                 |
| Power Wire              | Rubber cable(3*1.5mm <sup>2</sup> ) L=0.3m |
| Electronic safety grade | Class I                                    |
|                         |                                            |