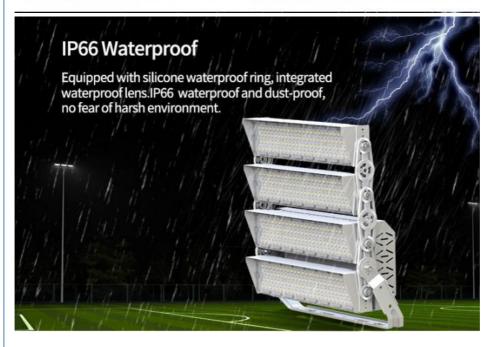

#### **Product Details**

Boasts a high light efficacy rating of 150lm/W.

Anti-UV lens designed to resist yellowing and endure direct sunlight exposure.

Equipped with light shield covers to reduce both light pollution and waste.

#### **Product Parameters**

| Model                   | YXR-QC-1200W-M                             |
|-------------------------|--------------------------------------------|
| Power                   | 1200W                                      |
| Lumens(lm)              | 180000                                     |
| Other Power Options     | 240W/480W/720W/960W/1500W                  |
| Weight(kg)              | 18.3                                       |
| Sizes(mm)               | 780*587*180                                |
| Efficacy                | 150lm/W                                    |
| CCT                     | 3000-6500K                                 |
| CRI                     | ≥70Ra                                      |
| LED Chips               | Sanan 5050/Lumileds 5050                   |
| PF                      | >0.97                                      |
| Input Voltage           | AC100-277V(Moso)                           |
| Beam Angle              | 20°/40°/60°/90°/140*100°                   |
| Work Temp               | -35~55°C                                   |
| Humidity                | 15%~90% RH, no condensing                  |
| Finish                  | Sprayed with outdoor special powder        |
| Life Span               | ≥50,000 Hrs (LM70 @ 35°C )                 |
| IP Grade                | IP66                                       |
| IK Grade                | IK08                                       |
| Body material           | PC lens + Aluminum housing                 |
| Power Wire              | Rubber cable(3*1.5mm <sup>2</sup> ) L=0.3m |
| Electronic safety grade | Class I                                    |
|                         |                                            |