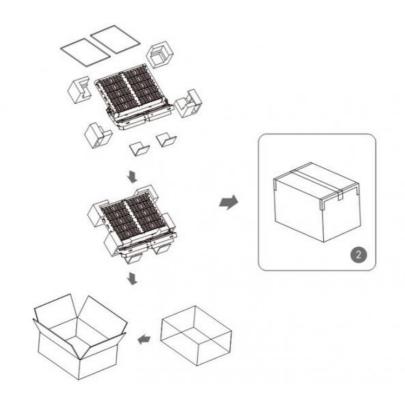

er        |
| Life Span               | ≥50,000 Hrs (LM70 @ 35°C )                 |
| IP Grade                | IP66                                       |
| IK Grade                | IK08                                       |
| Body material           | PC lens + Aluminum housing                 |
| Power Wire              | Rubber cable(3*1.5mm <sup>2</sup> ) L=0.3m |
| Electronic safety grade | Class I                                    |
|                         |                                            |

**Product Details** 





#### Modular design

Single module can be 270° adjustable, 2 modules 180° adjustable and the fixing bracket can be adjusted 90°.



Integrated stent design

The installation is stronger, and the use is more assured.



**Products Szes** 



Package



### Applications

Soccer field, Tennis court, Golf courses, Badminton court, Sport football Stadium, Driving Range, Hockey Rink, Hockey Field, Cricket Stadium, Natatorium, Horse Arena, Racetrack, Pickleball Court, Skate Park, Baseball Field, Softball Field, Rugby Field, Sports field construction, Industrial Bridge, Crane, Container Port, Airport, Billboard, Mining, Public Park etc.

#### Feedbacks





**(**+8613410523891

joy@ushineray.com 📀 ushineraylight.com

4F, Building C, Junxing Optoelectronic Industrial Park, Fuyuan 2nd Road, FuHai Street, Bao'an District, Shenzhen