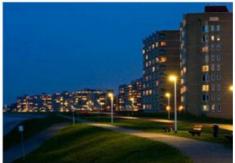

| 5 Years                             |
| Finish                     | Sprayed with outdoor special powder |
| Body Material              | Aluminum + PC                       |
| Electronic Safety<br>Grade | Class I                             |
| Wire                       | Rubber cable(3*0.75mm²) L=0.3m      |

#### **Products Details**





#### ADC12 high-density aluminumdie-casting

Express the heat generated by the light source, quickly reduce the temperature of the light source, and ensure the life of the lamps.





180° Adjustable

Threaded knucklemounting arm.

# Using branded LED driver power supply

Constant voltage and current, with short circuit, overvoltage, overcurrent, and temperature protection to ensure the service life of the lamp.





### APPLICATION SCENARIO







## PRODUCTION SITE







# USHİNERAY Shenzhen Yongxinrui Lighting Technology Co., Ltd.



+8613410523891





4F, Building C, Junxing Optoelectronic Industrial Park, Fuyuan 2nd Road, FuHai Street, Bao'an District, Shenzhen