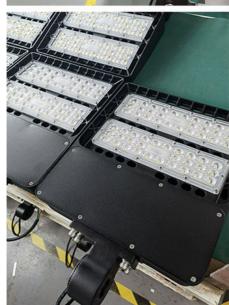

|
| Finish                     | Sprayed with outdoor special powder |
| Body Material              | Aluminum + PC                       |
| Electronic Safety<br>Grade | Class I                             |
| Wire                       | Rubber cable(3*0.75mm²) L=0.3m      |

#### **Products Details**





#### ADC12 high-density aluminumdie-casting

Express the heat generated by the light source, quickly reduce the temperature of the light source, and ensure the life of the lamps.





180° Adjustable

Threaded knucklemounting arm.

# Using branded LED driver power supply

Constant voltage and current, with short circuit, overvoltage, overcurrent, and temperature protection to ensure the service life of the lamp.





### APPLICATION SCENARIO







## PRODUCTION SITE







# USHİNERAY Shenzhen Yongxinrui Lighting Technology Co., Ltd.



+8613410523891





4F, Building C, Junxing Optoelectronic Industrial Park, Fuyuan 2nd Road, FuHai Street, Bao'an District, Shenzhen