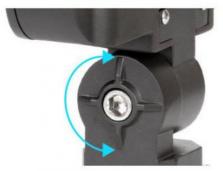

#### ADC12 high-density aluminumdie-casting

Express the heat generated by the light source, quickly reduce the temperature of the light source, and ensure the life of the lamps.

180° Adjustable

Threaded knucklemounting arm.