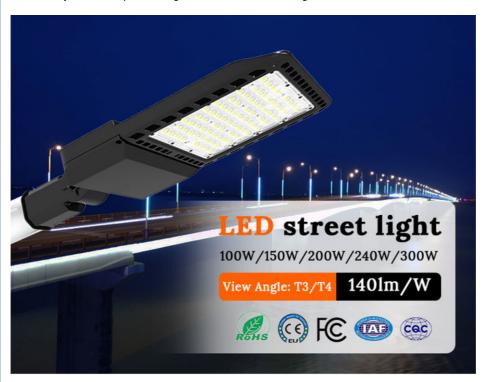

# Energy Saving Led Street Lights Night 150Watt LED Street Lamp For Parking Garages

#### **Product Parameters**

| Model                  | YXR-SL-150W-G2                                             |
|------------------------|------------------------------------------------------------|
| Wattage                | 150W                                                       |
| Other Power<br>Options | 100W 200W 240W 300W                                        |
| Lumen                  | 21000±5%lm                                                 |
| Size(mm)               | L565*W250*H70mm                                            |
| Net Weight             | 4.0kg                                                      |
| Light Efficacy         | 140lm/W ±5%                                                |
| Beam Angle             | T3/T4                                                      |
| LED                    | Lumileds 2835                                              |
| Color Temperature      | 2800-3000K; 3000-3200K; 4000-4500K; 5000-5500K; 6000-6500K |
| Input Voltage          | AC100-277V(MOSO)                                           |
| CRI                    | ≥70Ra                                                      |
| PF                     | >0.97                                                      |
| THD                    | THD<15%                                                    |
| Work Temperature       | -40~60°C                                                   |