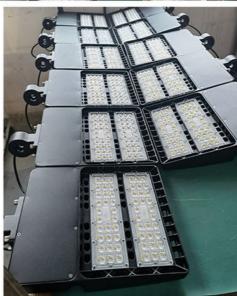

|
| Finish                     | Sprayed with outdoor special powder |
| Body Material              | Aluminum + PC                       |
| Electronic Safety<br>Grade | Class I                             |
| Wire                       | Rubber cable(3*0.75mm²) L=0.3m      |

#### **Products Details**





#### ADC12 high-density aluminumdie-casting

Express the heat generated by the light source, quickly reduce the temperature of the light source, and ensure the life of the lamps.





180° Adjustable

Threaded knucklemounting arm.

# Using branded LED driver power supply

Constant voltage and current, with short circuit, overvoltage, overcurrent, and temperature protection to ensure the service life of the lamp.





### APPLICATION SCENARIO







## PRODUCTION SITE







# USHİNERAY Shenzhen Yongxinrui Lighting Technology Co., Ltd.



+8613410523891





4F, Building C, Junxing Optoelectronic Industrial Park, Fuyuan 2nd Road, FuHai Street, Bao'an District, Shenzhen