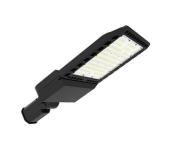

#### **Products Details**

#### ADC12 high-density aluminumdie-casting

Express the heat generated by the light source, quickly reduce the temperature of the light source, and ensure the life of the lamps.

180° Adjustable

Threaded knucklemounting arm.