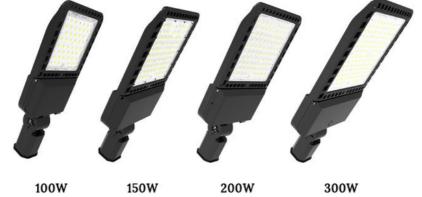

#### **Product Parameters**

| Model                  | YXR-SL-150W-G2                                             |
|------------------------|------------------------------------------------------------|
| Wattage                | 150W                                                       |
| Other Power<br>Options | 100W 200W 240W 300W                                        |
| Lumen                  | 21000±5%lm                                                 |
| Size(mm)               | L565*W250*H70mm                                            |
| Net Weight             | 4.0kg                                                      |
| Light Efficacy         | 140lm/W ±5%                                                |
| Beam Angle             | T3/T4                                                      |
| LED                    | Lumileds 2835                                              |
| Color Temperature      | 2800-3000K; 3000-3200K; 4000-4500K; 5000-5500K; 6000-6500K |
| Input Voltage          | AC100-277V(MOSO)                                           |
| CRI                    | ≥70Ra                                                      |
| PF                     | >0.97                                                      |
| THD                    | THD<15%                                                    |
| Work Temperature       | -40~60°C                                                   |