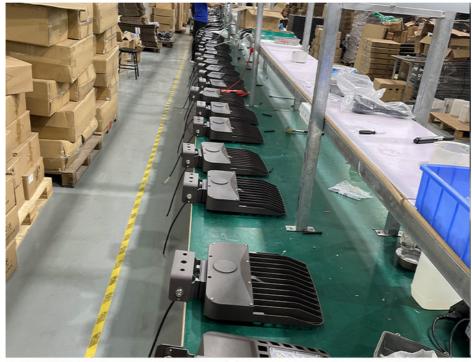

|
| Finish                     | Sprayed with outdoor special powder |
| Body Material              | Aluminum + PC                       |
| Electronic Safety<br>Grade | Class I                             |
| Wire                       | Rubber cable(3*0.75mm²) L=0.3m      |

#### **Products Details**





#### ADC12 high-density aluminumdie-casting

Express the heat generated by the light source, quickly reduce the temperature of the light source, and ensure the life of the lamps.





180° Adjustable

Threaded knucklemounting arm.

# Using branded LED driver power supply

Constant voltage and current, with short circuit, overvoltage, overcurrent, and temperature protection to ensure the service life of the lamp.





### APPLICATION SCENARIO







## PRODUCTION SITE







# USHİNERAY Shenzhen Yongxinrui Lighting Technology Co., Ltd.



+8613410523891





4F, Building C, Junxing Optoelectronic Industrial Park, Fuyuan 2nd Road, FuHai Street, Bao'an District, Shenzhen