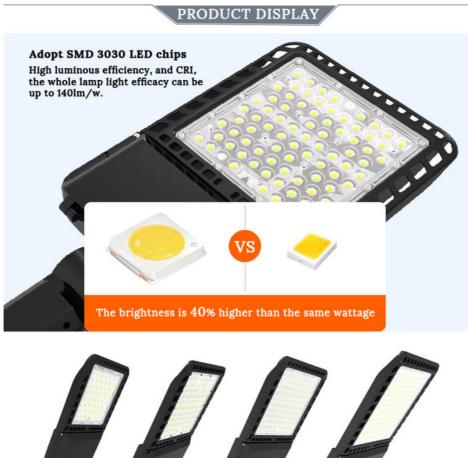

#### **Product Features**

SMD2835 LEDs: Provides high efficiency and CRI, achieving up to 140lm/W ±5%.

AC Input Range: AC100-277V with constant voltage/current driver, featuring full protection.

Durable 1060 Aluminum: One-piece die-cast with IP66 rating, resistant to water, dust, and corrosion.

Dust Management Design: Fluid dynamics-inspired shape minimizes ash buildup.

Aesthetic and Functional: Effective dust removal and heat management.

Heat Dissipation: Flat panel design with fins for even cooling and extended life.