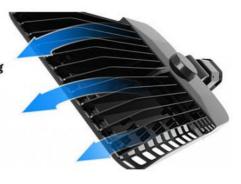

Dust Management Design: Fluid dynamics-inspired shape minimizes ash buildup.

Aesthetic and Functional: Effective dust removal and heat management.

Heat Dissipation: Flat panel design with fins for even cooling and extended life.