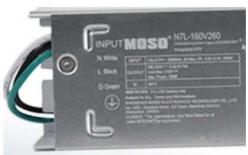

#### **Product Specification**

• Power: 150W

• Luminous Lux: 21000±5%lm

Input Voltage: AC100-277V(MOSO)
 LED Chip: Lumileds 2835
 LED Driver: Normal/ MOSO

• Control Mode: APP Control, Remote Control, Sensor

# Using branded LED driver power supply

Constant voltage and current, with short circuit, overvoltage, overcurrent, and temperature protection to ensure the service life of the lamp.