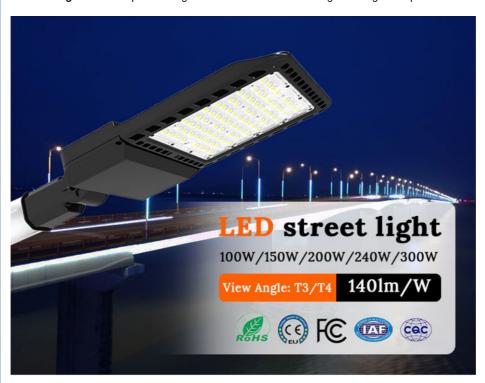

#### **Product Specification**

• Power: 200W

• Luminous Lux: 28000±5%lm

Input Voltage: AC100-277V(MOSO)
LED Chip: Lumileds 2835
LED Driver: Normal/ MOSO

Control Mode: APP Control, Remote Control, Sensor

Control

#### **Product Features**

SMD2835 LED Chips: Achieves high luminous efficacy and CRI, up to 140lm/W ±5%.

AC100-277V Input: Includes a driver with protections against short circuits, voltage spikes, over-current, and heat.

#### **Product Parameters**

| Model               | YXR-SL-200W-G2                                             |
|---------------------|------------------------------------------------------------|
| Wattage             | 200W                                                       |
| Other Power Options | 100W 150W 240W 150W                                        |
| Lumen               | 28000±5%lm                                                 |
| Size(mm)            | L589*W280*H75mm                                            |
| Net Weight          | 4.4kg                                                      |
| Light Efficacy      | 140lm/W ±5%                                                |
| Beam Angle          | Т3/Т4                                                      |
| LED                 | Lumileds 2835                                              |
| Color Temperature   | 2800-3000K; 3000-3200K; 4000-4500K; 5000-5500K; 6000-6500K |
| Input Voltage       | AC100-277V(MOSO)                                           |
| CRI                 | ≥70Ra                                                      |
| PF                  | >0.97                                                      |
| THD                 | THD<15%                                                    |
| Work Temperature    | -40~60°C                                                   |
| Humidity            | 15%~90% RH, no condensing                                  |