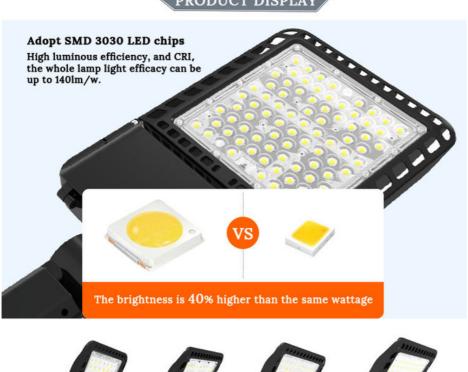

#### **Product Features**

SMD2835 LED Chips: Achieves high luminous efficacy and CRI, up to 140lm/W ±5%.

AC100-277V Input: Includes a driver with protections against short circuits, voltage spikes, over-current, and heat.

#### **Product Parameters**

| Model               | YXR-SL-200W-G2                                             |
|---------------------|------------------------------------------------------------|
| Wattage             | 200W                                                       |
| Other Power Options | 100W 150W 240W 150W                                        |
| Lumen               | 28000±5%lm                                                 |
| Size(mm)            | L589*W280*H75mm                                            |
| Net Weight          | 4.4kg                                                      |
| Light Efficacy      | 140lm/W ±5%                                                |
| Beam Angle          | Т3/Т4                                                      |
| LED                 | Lumileds 2835                                              |
| Color Temperature   | 2800-3000K; 3000-3200K; 4000-4500K; 5000-5500K; 6000-6500K |
| Input Voltage       | AC100-277V(MOSO)                                           |
| CRI                 | ≥70Ra                                                      |
| PF                  | >0.97                                                      |
| THD                 | THD<15%                                                    |
| Work Temperature    | -40~60°C                                                   |
| Humidity            | 15%~90% RH, no condensing                                  |