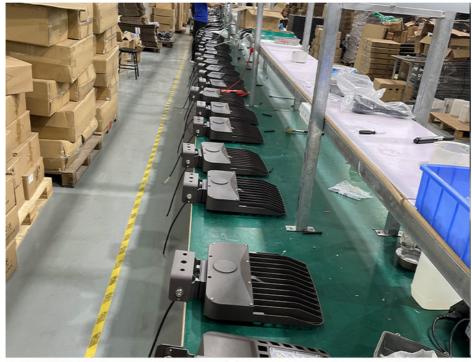

| Finish                     | Sprayed with outdoor special powder |
| Body Material              | Aluminum + PC                       |
| Electronic Safety<br>Grade | Class I                             |
| Wire                       | Rubber cable(3*0.75mm²) L=0.3m      |

#### **Products Details**

### PRODUCT DISPLAY





#### ADC12 high-density aluminumdie-casting

Express the heat generated by the light source, quickly reduce the temperature of the light source, and ensure the life of the lamps.





180° Adjustable

Threaded knucklemounting arm.

# Using branded LED driver power supply

Constant voltage and current, with short circuit, overvoltage, overcurrent, and temperature protection to ensure the service life of the lamp.





## APPLICATION SCENARIO







# PRODUCTION SITE







# USHİNERAY Shenzhen Yongxinrui Lighting Technology Co., Ltd.



+8613410523891





4F, Building C, Junxing Optoelectronic Industrial Park, Fuyuan 2nd Road, FuHai Street, Bao'an District, Shenzhen