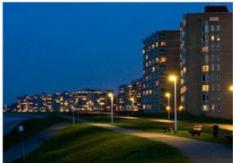

|
| Finish                     | Sprayed with outdoor special powder |
| Body Material              | Aluminum + PC                       |
| Electronic Safety<br>Grade | Class I                             |
| Wire                       | Rubber cable(3*0.75mm²) L=0.3m      |

#### **Products Details**

### PRODUCT DISPLAY





#### ADC12 high-density aluminumdie-casting

Express the heat generated by the light source, quickly reduce the temperature of the light source, and ensure the life of the lamps.





180° Adjustable

Threaded knucklemounting arm.

# Using branded LED driver power supply

Constant voltage and current, with short circuit, overvoltage, overcurrent, and temperature protection to ensure the service life of the lamp.





## APPLICATION SCENARIO







# PRODUCTION SITE







# USHİNERAY Shenzhen Yongxinrui Lighting Technology Co., Ltd.



+8613410523891





4F, Building C, Junxing Optoelectronic Industrial Park, Fuyuan 2nd Road, FuHai Street, Bao'an District, Shenzhen