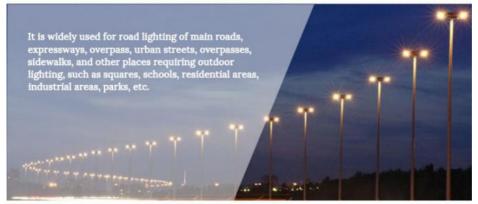

|
| Finish                     | Sprayed with outdoor special powder |
| Body Material              | Aluminum + PC                       |
| Electronic Safety<br>Grade | Class I                             |
| Wire                       | Rubber cable(3*0.75mm²) L=0.3m      |

#### **Products Details**

### PRODUCT DISPLAY





#### ADC12 high-density aluminumdie-casting

Express the heat generated by the light source, quickly reduce the temperature of the light source, and ensure the life of the lamps.





180° Adjustable

Threaded knucklemounting arm.

# Using branded LED driver power supply

Constant voltage and current, with short circuit, overvoltage, overcurrent, and temperature protection to ensure the service life of the lamp.





## APPLICATION SCENARIO







# PRODUCTION SITE







# USHİNERAY Shenzhen Yongxinrui Lighting Technology Co., Ltd.



+8613410523891





4F, Building C, Junxing Optoelectronic Industrial Park, Fuyuan 2nd Road, FuHai Street, Bao'an District, Shenzhen