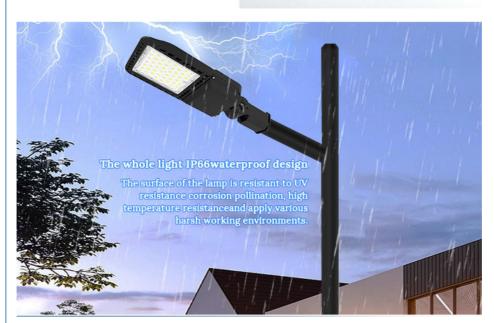

1060 Aluminum Construction: Die-cast and powder-coated, IP66 rated for waterproof and dust-proof use.

Fluid Dynamics Shape: Minimizes dust accumulation with a streamlined design.

Efficient Performance: Natural dust removal and rapid heat dissipation enhance durability.

| IP Grade                   | IP66                                |
|----------------------------|-------------------------------------|
| IK Grade                   | IK08                                |
| Mounting Hole( mm)         | Ø65                                 |
| Life Span                  | ≥50000H (LM80@35°C)                 |
| Warranty                   | 5 Years                             |
| Finish                     | Sprayed with outdoor special powder |
| Body Material              | Aluminum + PC                       |
| Electronic Safety<br>Grade | Class I                             |
| Wire                       | Rubber cable(3*0.75mm²) L=0.3m      |