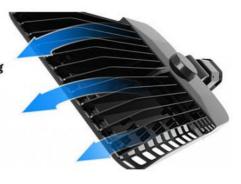

1060 Aluminum Construction: Die-cast and powder-coated, IP66 rated for waterproof and dust-proof use.

Fluid Dynamics Shape: Minimizes dust accumulation with a streamlined design.

Efficient Performance: Natural dust removal and rapid heat dissipation enhance durability.

Heat Management: Flat panel design with fins for effective cooling and longer lifespan.

#### ADC12 high-density aluminumdie-casting

Express the heat generated by the light source, quickly reduce the temperature of the light source, and ensure the life of the lamps.

180° Adjustable

Threaded knucklemounting arm.