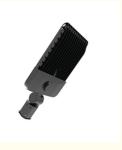

#### ADC12 high-density aluminumdie-casting

Express the heat generated by the light source, quickly reduce the temperature of the light source, and ensure the life of the lamps.

180° Adjustable

Threaded knucklemounting arm.

# Using branded LED driver power supply

Constant voltage and current, with short circuit, overvoltage, overcurrent, and temperature protection to ensure the service life of the lamp.