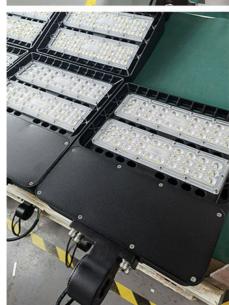

Finish                     | Sprayed with outdoor special powder |
| Body Material              | Aluminum + PC                       |
| Electronic Safety<br>Grade | Class I                             |
| Wire                       | Rubber cable(3*0.75mm²) L=0.3m      |

#### **Products Details**

### PRODUCT DISPLAY





#### ADC12 high-density aluminumdie-casting

Express the heat generated by the light source, quickly reduce the temperature of the light source, and ensure the life of the lamps.





180° Adjustable

Threaded knucklemounting arm.

# Using branded LED driver power supply

Constant voltage and current, with short circuit, overvoltage, overcurrent, and temperature protection to ensure the service life of the lamp.





## APPLICATION SCENARIO







# PRODUCTION SITE







# USHİNERAY Shenzhen Yongxinrui Lighting Technology Co., Ltd.



+8613410523891





4F, Building C, Junxing Optoelectronic Industrial Park, Fuyuan 2nd Road, FuHai Street, Bao'an District, Shenzhen