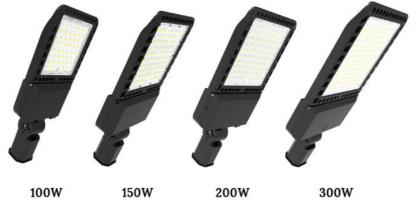

#### **Product Parameters**

| Model               | YXR-SL-200W-G2                                             |
|---------------------|------------------------------------------------------------|
| Wattage             | 200W                                                       |
| Other Power Options | 100W 150W 240W 150W                                        |
| Lumen               | 28000±5%lm                                                 |
| Size(mm)            | L589*W280*H75mm                                            |
| Net Weight          | 4.4kg                                                      |
| Light Efficacy      | 140lm/W ±5%                                                |
| Beam Angle          | Т3/Т4                                                      |
| LED                 | Lumileds 2835                                              |
| Color Temperature   | 2800-3000K; 3000-3200K; 4000-4500K; 5000-5500K; 6000-6500K |
| Input Voltage       | AC100-277V(MOSO)                                           |
| CRI                 | ≥70Ra                                                      |
| PF                  | >0.97                                                      |
| THD                 | THD<15%                                                    |
| Work Temperature    | -40~60°C                                                   |
| Humidity            | 15%~90% RH, no condensing                                  |