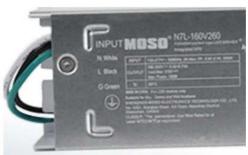

#### **Product Specification**

• Power: 200W

• Luminous Lux: 28000±5%lm

Input Voltage: AC100-277V(MOSO)
LED Chip: Lumileds 2835
LED Driver: Normal/ MOSO

Control Mode: APP Control, Remote Control, Sensor

Control

#### **Product Parameters**

| Model               | YXR-SL-200W-G2                                             |
|---------------------|------------------------------------------------------------|
| Wattage             | 200W                                                       |
| Other Power Options | 100W 150W 240W 150W                                        |
| Lumen               | 28000±5%lm                                                 |
| Size(mm)            | L589*W280*H75mm                                            |
| Net Weight          | 4.4kg                                                      |
| Light Efficacy      | 140lm/W ±5%                                                |
| Beam Angle          | Т3/Т4                                                      |
| LED                 | Lumileds 2835                                              |
| Color Temperature   | 2800-3000K; 3000-3200K; 4000-4500K; 5000-5500K; 6000-6500K |
| Input Voltage       | AC100-277V(MOSO)                                           |
| CRI                 | ≥70Ra                                                      |
| PF                  | >0.97                                                      |
| THD                 | THD<15%                                                    |
| Work Temperature    | -40~60°C                                                   |
| Humidity            | 15%~90% RH, no condensing                                  |

# Using branded LED driver power supply

Constant voltage and current, with short circuit, overvoltage, overcurrent, and temperature protection to ensure the service life of the lamp.