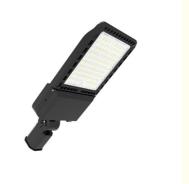

1060 Aluminum Construction: Die-cast and powder-coated, IP66 rated for waterproof and dust-proof use.

Fluid Dynamics Shape: Minimizes dust accumulation with a streamlined design.

Efficient Performance: Natural dust removal and rapid heat dissipation enhance durability.

Heat Management: Flat panel design with fins for effective cooling and longer lifespan.

#### ADC12 high-density aluminumdie-casting

Express the heat generated by the light source, quickly reduce the temperature of the light source, and ensure the life of the lamps.

180° Adjustable

Threaded knucklemounting arm.