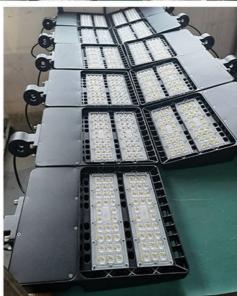

nish                     | Sprayed with outdoor special powder |
| Body Material              | Aluminum + PC                       |
| Electronic Safety<br>Grade | Class I                             |
| Wire                       | Rubber cable(3*0.75mm²) L=0.3m      |

#### **Products Details**

### PRODUCT DISPLAY





#### ADC12 high-density aluminumdie-casting

Express the heat generated by the light source, quickly reduce the temperature of the light source, and ensure the life of the lamps.





180° Adjustable

Threaded knucklemounting arm.

# Using branded LED driver power supply

Constant voltage and current, with short circuit, overvoltage, overcurrent, and temperature protection to ensure the service life of the lamp.





## APPLICATION SCENARIO







# PRODUCTION SITE







# USHİNERAY Shenzhen Yongxinrui Lighting Technology Co., Ltd.



+8613410523891





4F, Building C, Junxing Optoelectronic Industrial Park, Fuyuan 2nd Road, FuHai Street, Bao'an District, Shenzhen