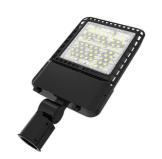

#### **Product Features**

SMD2835 LED Chips: Achieves high luminous efficacy and CRI, up to 140lm/W ±5%.

AC100-277V Input: Includes a driver with protections against short circuits, voltage spikes, over-current, and heat.

#### **Product Parameters**

| Model               | YXR-SL-200W-G2                                             |
|---------------------|------------------------------------------------------------|
| Wattage             | 200W                                                       |
| Other Power Options | 100W 150W 240W 150W                                        |
| Lumen               | 28000±5%lm                                                 |
| Size(mm)            | L589*W280*H75mm                                            |
| Net Weight          | 4.4kg                                                      |
| Light Efficacy      | 140lm/W ±5%                                                |
| Beam Angle          | Т3/Т4                                                      |
| LED                 | Lumileds 2835                                              |
| Color Temperature   | 2800-3000K; 3000-3200K; 4000-4500K; 5000-5500K; 6000-6500K |
| Input Voltage       | AC100-277V(MOSO)                                           |
| CRI                 | ≥70Ra                                                      |
| PF                  | >0.97                                                      |
| THD                 | THD<15%                                                    |
| Work Temperature    | -40~60°C                                                   |
| Humidity            | 15%~90% RH, no condensing                                  |