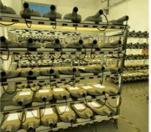

| Sprayed with outdoor special powder                        |
| Body Material              | Aluminum + PC                                              |
| Wire                       | Rubber cable(3*0.75mm <sup>2</sup> ) L=0.3m                |
| Electronic Safety<br>Grade | Class I                                                    |

**Products Details** 





### **Buckle installation**

It is more convenient to disassemble any tools.





# The installation of the horizontal positioning instrument is more accurate

The lamp head is equipped with a horizontal positioning instrument, which is more convenient and accurate.





# RAIN AND LIGHTNING PROTECTION

Fearless of wind and rain, meeting the needs of outdoor use.









# **PRODUCTION SITE**

.



III III









CAPACITY

恒温恒混箱

MANUFACTURING