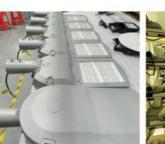

| Sprayed with outdoor special powder                        |
| Body Material              | Aluminum + PC                                              |
| Wire                       | Rubber cable(3*0.75mm <sup>2</sup> ) L=0.3m                |
| Electronic Safety<br>Grade | Class I                                                    |

**Products Details** 





### **Buckle installation**

It is more convenient to disassemble any tools.





# The installation of the horizontal positioning instrument is more accurate

The lamp head is equipped with a horizontal positioning instrument, which is more convenient and accurate.





# RAIN AND LIGHTNING PROTECTION

Fearless of wind and rain, meeting the needs of outdoor use.









# **PRODUCTION SITE**

.



III III









CAPACITY

恒温恒混箱

MANUFACTURING