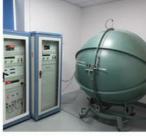

| Sprayed with outdoor special powder                        |
| Body Material              | Aluminum + PC                                              |
| Wire                       | Rubber cable(3*0.75mm <sup>2</sup> ) L=0.3m                |
| Electronic Safety<br>Grade | Class I                                                    |

**Products Details** 





### **Buckle installation**

It is more convenient to disassemble any tools.





# The installation of the horizontal positioning instrument is more accurate

The lamp head is equipped with a horizontal positioning instrument, which is more convenient and accurate.





# RAIN AND LIGHTNING PROTECTION

Fearless of wind and rain, meeting the needs of outdoor use.









# **PRODUCTION SITE**

.



III III









CAPACITY

恒温恒混箱

MANUFACTURING