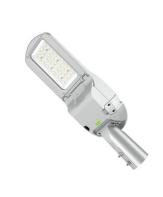

#### **Product Description**

Easy Installation Street Lamps at Night 50W Old Street Lights for Pedestrian Pathways

Illuminate your pedestrian pathways with our Easy Installation Street Lamps at Night 50W Old Street Lights. Designed for simplicity and efficiency, these street lamps offer straightforward installation, making them ideal for quick and hassle-free setup. The 50W LED provides bright and effective illumination, enhancing safety and visibility for pedestrians. These lights combine classic design with modern technology, ensuring energy efficiency and long-lasting performance. Built to endure various weather conditions, they are perfect for any pedestrian pathway.

#### **Product Parameters**

| Model                      | YXR-SL-50W-P                                               |
|----------------------------|------------------------------------------------------------|
| Wattage                    | 50W                                                        |
| Other Power Options        | 100W 150W 200W 300W                                        |
| Lumen                      | 7000±5%lm                                                  |
| Size(mm)                   | 568*200*109                                                |
| Net Weight                 | 3.7kg                                                      |
| Light Efficacy             | 140lm/W ±5%                                                |
| Beam Angle                 | 60°/90°/120°/T2M/T3M/T4M                                   |
| LED                        | Lumileds 3030                                              |
| Color Temperature          | 2800-3000K; 3000-3200K; 4000-4500K; 5000-5500K; 6000-6500K |
| Input Voltage              | AC100-277V(MOSO)                                           |
| CRI                        | ≥70Ra                                                      |
| PF                         | >0.97                                                      |
| THD                        | THD<15%                                                    |
| Work Temperature           | -40~60°C                                                   |
| LED Junction Temp          | ≤80°C                                                      |
| Anti-surge<br>rating       | 6KV                                                        |
| Humidity                   | 15%~90% RH, no condensing                                  |
| Mounting Hole( mm)         | Ø40/50/60                                                  |
| IP Grade                   | IP66                                                       |
| IK Grade                   | IK08                                                       |
| Warranty                   | 5 Years                                                    |
| Life Span                  | ≥50000H (LM80@35°C)                                        |
| Finish                     | Sprayed with outdoor special powder                        |
| Body Material              | Aluminum + PC                                              |
| Wire                       | Rubber cable(3*0.75mm <sup>2</sup> ) L=0.3m                |
| Electronic Safety<br>Grade | Class I                                                    |