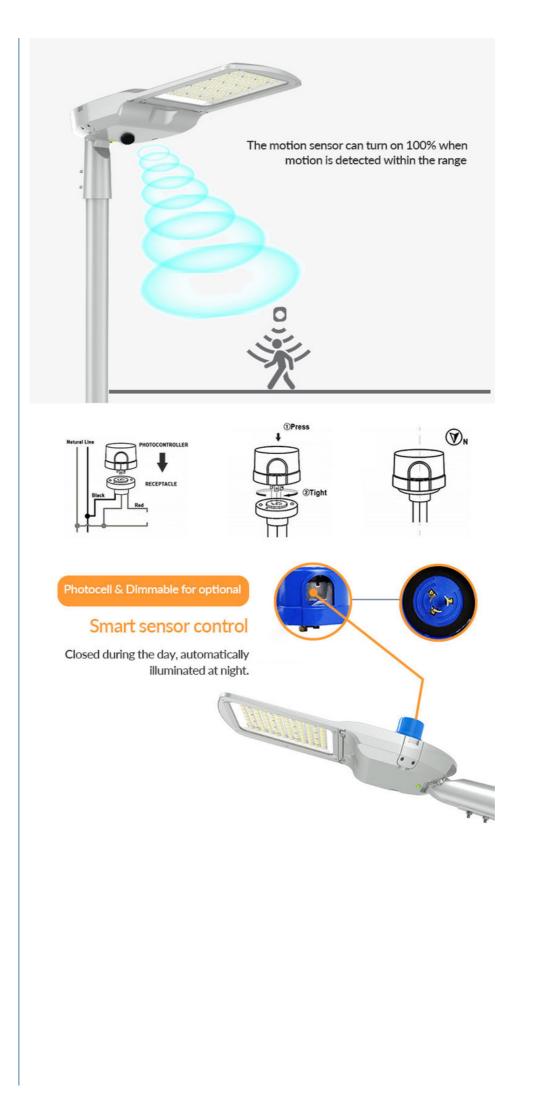

### **Buckle installation**

It is more convenient to disassemble any tools.

# The installation of the horizontal positioning instrument is more accurate

The lamp head is equipped with a horizontal positioning instrument, which is more convenient and accurate.

# RAIN AND LIGHTNING PROTECTION

Fearless of wind and rain, meeting the needs of outdoor use.