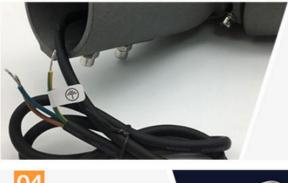

#### **Product Features**

Adopt San'an or Lumileds LED chip, low light decay,high CRI, and light efficiency up to 140LM/5%. Tool-free maintenance snap design, which can be opened for maintenance without tools. Integrated IP66 waterproof design, using 304 stainless steel waterproof plug, waterproof and dust-proof, no rust. The rubber wire is used, which is resistant to high and low temperatures, and the plug can be customized for the wire.

### **Buckle installation**

It is more convenient to disassemble any tools.