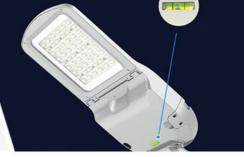

# The installation of the horizontal positioning instrument is more accurate

The lamp head is equipped with a horizontal positioning instrument, which is more convenient and accurate.