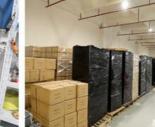

| Sprayed with outdoor special powder                        |
| Body Material              | Aluminum + PC                                              |
| Wire                       | Rubber cable(3*0.75mm <sup>2</sup> ) L=0.3m                |
| Electronic Safety<br>Grade | Class I                                                    |

**Products Details** 





### **Buckle installation**

It is more convenient to disassemble any tools.





# The installation of the horizontal positioning instrument is more accurate

The lamp head is equipped with a horizontal positioning instrument, which is more convenient and accurate.





# RAIN AND LIGHTNING PROTECTION

Fearless of wind and rain, meeting the needs of outdoor use.









# **PRODUCTION SITE**

.



III III









CAPACITY

恒温恒混箱

MANUFACTURING