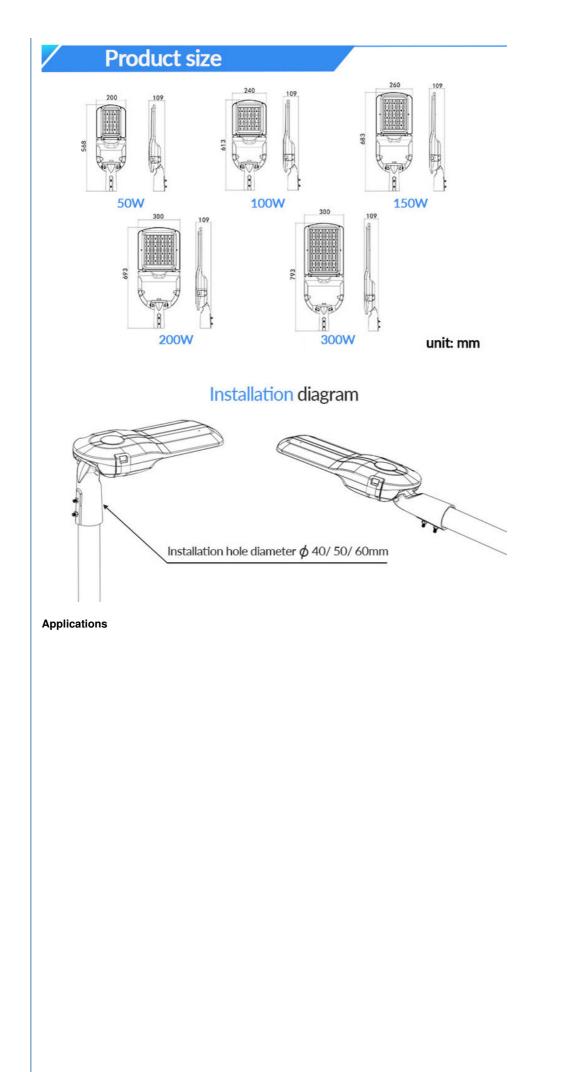

#### **Product Parameters**

| Model                      | YXR-SL-50W-P                                               |
|----------------------------|------------------------------------------------------------|
| Wattage                    | 50W                                                        |
| Other Power Options        | 100W 150W 200W 300W                                        |
| Lumen                      | 7000±5%lm                                                  |
| Size(mm)                   | 568*200*109                                                |
| Net Weight                 | 3.7kg                                                      |
| Light Efficacy             | 140lm/W ±5%                                                |
| Beam Angle                 | 60°/90°/120°/T2M/T3M/T4M                                   |
| LED                        | Lumileds 3030                                              |
| Color Temperature          | 2800-3000K; 3000-3200K; 4000-4500K; 5000-5500K; 6000-6500K |
| Input Voltage              | AC100-277V(MOSO)                                           |
| CRI                        | ≥70Ra                                                      |
| PF                         | >0.97                                                      |
| THD                        | THD<15%                                                    |
| Work Temperature           | -40~60°C                                                   |
| LED Junction Temp          | ≤80°C                                                      |
| Anti-surge<br>rating       | 6KV                                                        |
| Humidity                   | 15%~90% RH, no condensing                                  |
| Mounting Hole( mm)         | Ø40/50/60                                                  |
| IP Grade                   | IP66                                                       |
| IK Grade                   | IK08                                                       |
| Warranty                   | 5 Years                                                    |
| Life Span                  | ≥50000H (LM80@35°C)                                        |
| Finish                     | Sprayed with outdoor special powder                        |
| Body Material              | Aluminum + PC                                              |
| Wire                       | Rubber cable(3*0.75mm <sup>2</sup> ) L=0.3m                |
| Electronic Safety<br>Grade | Class I                                                    |