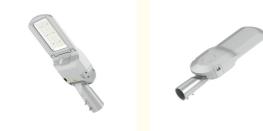

### **Buckle installation**

It is more convenient to disassemble any tools.

# The installation of the horizontal positioning instrument is more accurate

The lamp head is equipped with a horizontal positioning instrument, which is more convenient and accurate.

# RAIN AND LIGHTNING PROTECTION

Fearless of wind and rain, meeting the needs of outdoor use.