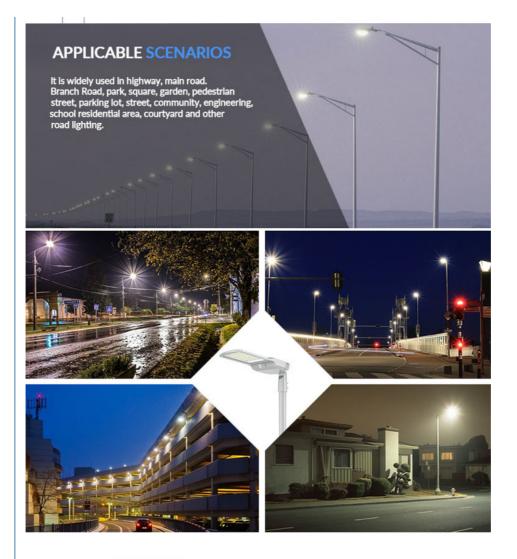

#### **Product Description**

Easy Installation Street Lamps at Night 50W Old Street Lights for Pedestrian Pathways

Illuminate your pedestrian pathways with our Easy Installation Street Lamps at Night 50W Old Street Lights. Designed for simplicity and efficiency, these street lamps offer straightforward installation, making them ideal for quick and hassle-free setup. The 50W LED provides bright and effective illumination, enhancing safety and visibility for pedestrians. These lights combine classic design with modern technology, ensuring energy efficiency and long-lasting performance. Built to endure various weather conditions, they are perfect for any pedestrian pathway.