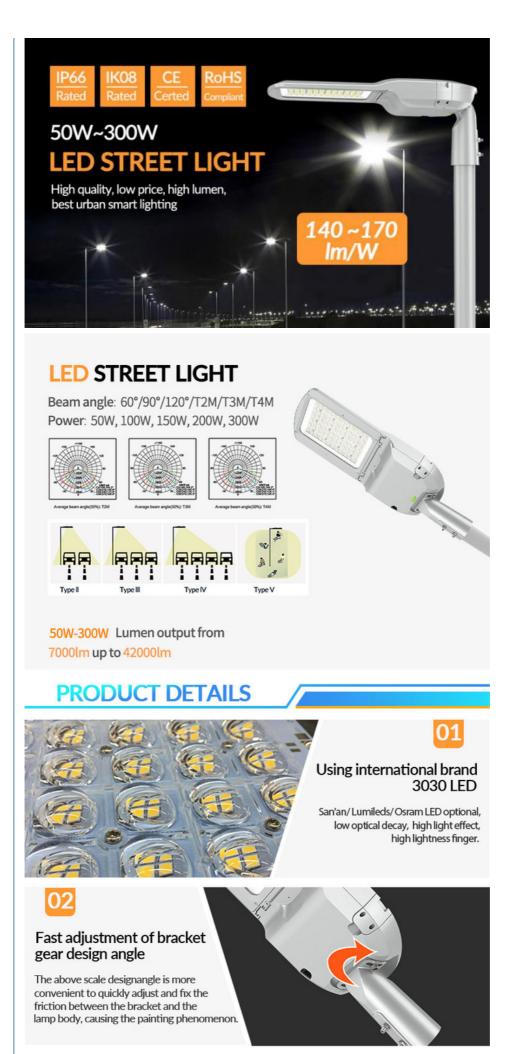

## **Product Specification**

- Power:
- Luminous Lux:
- Beam Angle:
- LED Chip:
- LED Driver:
- Mounting Hole( Mm):
- Usage:
- Material:
- Highlight:

## 50W

- 7000±5%lm 60°/90°/120°/T2M/T3M/T4M Lumileds 2835
- Normal/ MOSO
- Ø40/50/60
- Pedestrian Pathways Lighting
- Die Casting Aluminum +PC Lens+Glass
  - 7000lm led street lights, 7000lm city street lights , 50w led street lights

#### **Product Features**

Adopt San'an or Lumileds LED chip, low light decay,high CRI, and light efficiency up to 140LM/5%. Tool-free maintenance snap design, which can be opened for maintenance without tools. Integrated IP66 waterproof design, using 304 stainless steel waterproof plug, waterproof and dust-proof, no rust. The rubber wire is used, which is resistant to high and low temperatures, and the plug can be customized for the wire.

#### **Product Parameters**

| Model                      | YXR-SL-50W-P                                               |
|----------------------------|------------------------------------------------------------|
| Wattage                    | 50W                                                        |
| Other Power Options        | 100W 150W 200W 300W                                        |
| Lumen                      | 7000±5%lm                                                  |
| Size(mm)                   | 568*200*109                                                |
| Net Weight                 | 3.7kg                                                      |
| Light Efficacy             | 140lm/W ±5%                                                |
| Beam Angle                 | 60°/90°/120°/T2M/T3M/T4M                                   |
| LED                        | Lumileds 3030                                              |
| Color Temperature          | 2800-3000K; 3000-3200K; 4000-4500K; 5000-5500K; 6000-6500K |
| Input Voltage              | AC100-277V(MOSO)                                           |
| CRI                        | ≥70Ra                                                      |
| PF                         | >0.97                                                      |
| THD                        | THD<15%                                                    |
| Work Temperature           | -40~60°C                                                   |
| LED Junction Temp          | ≤80°C                                                      |
| Anti-surge<br>rating       | 6KV                                                        |
| Humidity                   | 15%~90% RH, no condensing                                  |
| Mounting Hole( mm)         | Ø40/50/60                                                  |
| IP Grade                   | IP66                                                       |
| IK Grade                   | IK08                                                       |
| Warranty                   | 5 Years                                                    |
| Life Span                  | ≥50000H (LM80@35°C)                                        |
| Finish                     | Sprayed with outdoor special powder                        |
| Body Material              | Aluminum + PC                                              |
| Wire                       | Rubber cable(3*0.75mm <sup>2</sup> ) L=0.3m                |
| Electronic Safety<br>Grade | Class I                                                    |