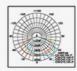

### **Product Specification**

• Power: 100W

• Luminous Lux: 14000±5%lm

• Beam Angle: 60°/90°/120°/T2M/T3M/T4M

• LED Chip: Lumileds 2835

• LED Driver: MOSO, Inventronics, Or Meanwell

• Mounting Hole( Mm): Ø40/50/60

## LED STREET LIGHT

Beam angle: 60°/90°/120°/T2M/T3M/T4M Power: 50W, 100W, 150W, 200W, 300W

50W-300W Lumen output from 7000lm up to 42000lm