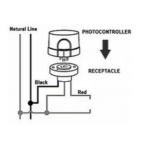

|
| Wire                       | Rubber cable(3*0.75mm²) L=0.3m                                 |
| Electronic Safety<br>Grade | Class I                                                        |

#### **Products Details**



## LED STREET LIGHT

Beam angle: 60°/90°/120°/T2M/T3M/T4M Power: 50W, 100W, 150W, 200W, 300W

















50W-300W Lumen output from 7000lm up to 42000lm

# PRODUCT DETAILS





#### Using international brand 3030 LED

San'an/Lumileds/Osram LED optional, low optical decay, high light effect, high lightness finger.



## Fast adjustment of bracket gear design angle

The above scale designangle is more convenient to quickly adjust and fix the friction between the bracket and the lamp body, causing the painting phenomenon.



















## Smart sensor control

Closed during the day, automatically illuminated at night.



# **Product size**



# Installation diagram



**Applications** 



# USHINERAY Shenzhen Yongxinrui Lighting Technology Co., Ltd.





joy@ushineray.com (a) ushineraylight.com



4F, Building C, Junxing Optoelectronic Industrial Park, Fuyuan 2nd Road, FuHai Street, Bao'an District, Shenzhen