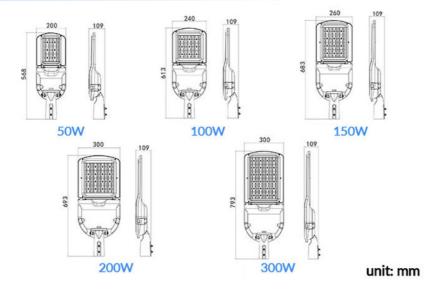

# **Product size**

#### **Product Parameters**

| Wattage                    | 100W                                                           |
|----------------------------|----------------------------------------------------------------|
| Other Power<br>Options     | 50W 150W 200W 300W                                             |
| Lumen                      | 14000±5%lm                                                     |
| Size(mm)                   | 613*240*109                                                    |
| Net Weight                 | 4.8kg                                                          |
| Light Efficacy             | 140lm/W ±5%                                                    |
| Beam Angle                 | 60°/90°/120°/T2M/T3M/T4M                                       |
| LED                        | Lumileds 3030                                                  |
| Color Temperature          | 2800-3000K; 3000-3200K; 4000-4500K; 5000-5500K; 6000-<br>6500K |
| Input Voltage              | AC100-277V(MOSO)                                               |
| CRI                        | ≥70Ra                                                          |
| PF                         | >0.97                                                          |
| THD                        | THD<15%                                                        |
| Work Temperature           | -40~60°C                                                       |
| LED Junction Temp          | ≤80°C                                                          |
| Anti-surge rating          | 6KV                                                            |
| Humidity                   | 15%~90% RH, no condensing                                      |
| Mounting Hole(<br>mm)      | Ø40/50/60                                                      |
| IP Grade                   | IP66                                                           |
| IK Grade                   | IK08                                                           |
| Warranty                   | 5 Years                                                        |
| Life Span                  | ≥50000H (LM80@35°C)                                            |
| Finish                     | Sprayed with outdoor special powder                            |
| Body Material              | Aluminum + PC                                                  |
| Wire                       | Rubber cable(3*0.75mm²) L=0.3m                                 |
| Electronic Safety<br>Grade | Class I                                                        |

## LED STREET LIGHT

Beam angle: 60°/90°/120°/T2M/T3M/T4M Power: 50W, 100W, 150W, 200W, 300W

50W-300W Lumen output from 7000lm up to 42000lm