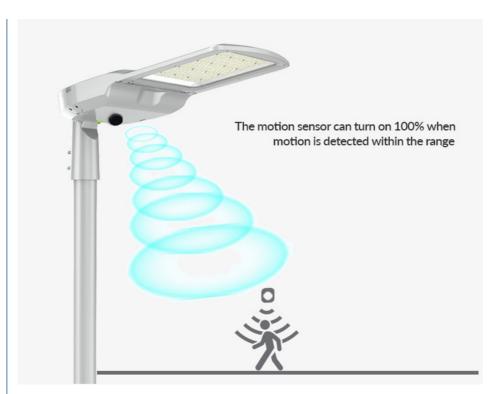

## Smart sensor control

Closed during the day, automatically illuminated at night.