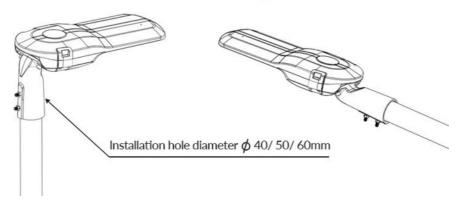

# Installation diagram

**Applications** 

### **Product Specification**

• Power: 100W

• Luminous Lux: 14000±5%lm

• Beam Angle: 60°/90°/120°/T2M/T3M/T4M

• LED Chip: Lumileds 2835

• LED Driver: MOSO, Inventronics, Or Meanwell

• Mounting Hole( Mm): Ø40/50/60

#### **Product Parameters**

| Wattage                    | 100W                                                           |
|----------------------------|----------------------------------------------------------------|
| Other Power<br>Options     | 50W 150W 200W 300W                                             |
| Lumen                      | 14000±5%lm                                                     |
| Size(mm)                   | 613*240*109                                                    |
| Net Weight                 | 4.8kg                                                          |
| Light Efficacy             | 140lm/W ±5%                                                    |
| Beam Angle                 | 60°/90°/120°/T2M/T3M/T4M                                       |
| LED                        | Lumileds 3030                                                  |
| Color Temperature          | 2800-3000K; 3000-3200K; 4000-4500K; 5000-5500K; 6000-<br>6500K |
| Input Voltage              | AC100-277V(MOSO)                                               |
| CRI                        | ≥70Ra                                                          |
| PF                         | >0.97                                                          |
| THD                        | THD<15%                                                        |
| Work Temperature           | -40~60°C                                                       |
| LED Junction Temp          | ≤80°C                                                          |
| Anti-surge rating          | 6KV                                                            |
| Humidity                   | 15%~90% RH, no condensing                                      |
| Mounting Hole(<br>mm)      | Ø40/50/60                                                      |
| IP Grade                   | IP66                                                           |
| IK Grade                   | IK08                                                           |
| Warranty                   | 5 Years                                                        |
| Life Span                  | ≥50000H (LM80@35°C)                                            |
| Finish                     | Sprayed with outdoor special powder                            |
| Body Material              | Aluminum + PC                                                  |
| Wire                       | Rubber cable(3*0.75mm²) L=0.3m                                 |
| Electronic Safety<br>Grade | Class I                                                        |