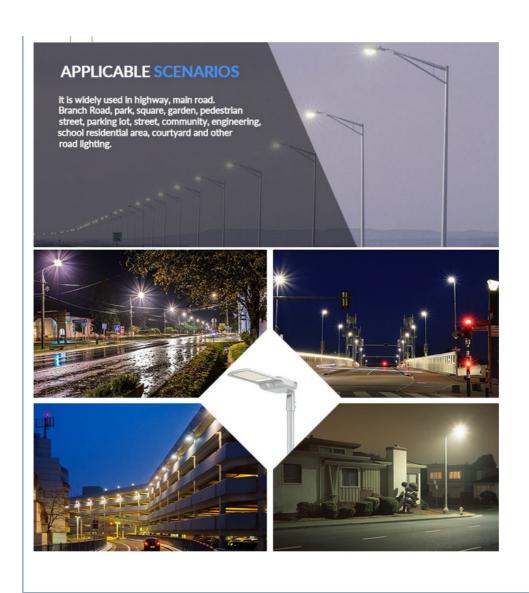

| Class I                                                        |

#### **Products Details**



## LED STREET LIGHT

Beam angle: 60°/90°/120°/T2M/T3M/T4M Power: 50W, 100W, 150W, 200W, 300W

















50W-300W Lumen output from 7000lm up to 42000lm

# PRODUCT DETAILS





#### Using international brand 3030 LED

San'an/Lumileds/Osram LED optional, low optical decay, high light effect, high lightness finger.



## Fast adjustment of bracket gear design angle

The above scale designangle is more convenient to quickly adjust and fix the friction between the bracket and the lamp body, causing the painting phenomenon.



















## Smart sensor control

Closed during the day, automatically illuminated at night.



# **Product size**



# Installation diagram



**Applications** 



# USHINERAY Shenzhen Yongxinrui Lighting Technology Co., Ltd.





joy@ushineray.com (a) ushineraylight.com



4F, Building C, Junxing Optoelectronic Industrial Park, Fuyuan 2nd Road, FuHai Street, Bao'an District, Shenzhen