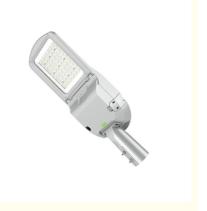

# Shoebox Design Public Lighting Outdoor 100 Watt Led Street Light For Area

Lighting

#### **Product Description**

Shoebox Design Public Lighting 100W LED Street Lights for Area Lighting

Our 100W LED street lights feature a sleek shoebox design, ideal for public area lighting. The shoebox design offers a streamlined appearance while providing efficient illumination for wide areas. Perfect for enhancing visibility and safety in public spaces, these lights deliver bright, even lighting with minimal glare, making them suitable for parks, plazas, and other communal areas.

• Usage: Pedestrian Pathways Lighting

Material: Die Casting Aluminum +PC Lens+Glass
Highlight: Shoebox Design outdoor led street light,

Public Lighting outdoor led street light, 100 watt led street light For Area