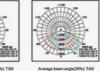

### **Product Specification**

• Power: 100W

• Luminous Lux: 14000±5%lm

• Beam Angle: 60°/90°/120°/T2M/T3M/T4M

• LED Chip: Lumileds 2835

• LED Driver: MOSO, Inventronics, Or Meanwell

• Mounting Hole( Mm): Ø40/50/60

## LED STREET LIGHT

Beam angle: 60°/90°/120°/T2M/T3M/T4M Power: 50W, 100W, 150W, 200W, 300W

50W-300W Lumen output from 7000lm up to 42000lm