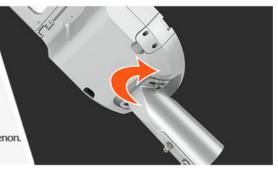

**Integrated Waterproof Design:** Boasts an IP66 rating, incorporating a 304 stainless steel waterproof plug for dust-proof, waterproof, and rust-free performance.

Durable Wiring: Uses high and low-temperature resistant rubber wire, with customizable plug options for the wiring.