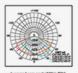

### **Product Specification**

• Power: 100W

• Luminous Lux: 14000±5%lm

• Beam Angle: 60°/90°/120°/T2M/T3M/T4M

• LED Chip: Lumileds 2835

• LED Driver: MOSO, Inventronics, Or Meanwell

• Mounting Hole( Mm): Ø40/50/60

## LED STREET LIGHT

Beam angle: 60°/90°/120°/T2M/T3M/T4M Power: 50W, 100W, 150W, 200W, 300W

50W-300W Lumen output from 7000lm up to 42000lm