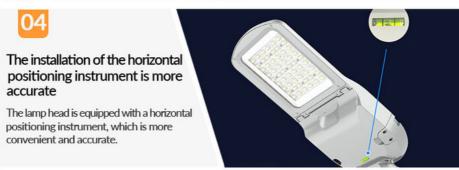

## Fast adjustment of bracket gear design angle

The above scale designangle is more convenient to quickly adjust and fix the friction between the bracket and the lamp body, causing the painting phenomenon.