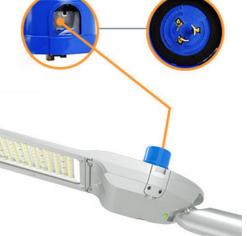

## Smart sensor control

Closed during the day, automatically illuminated at night.