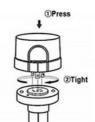

|
| Wire                       | Rubber cable(3*0.75mm²) L=0.3m                                 |
| Electronic Safety<br>Grade | Class I                                                        |

#### **Products Details**



## LED STREET LIGHT

Beam angle: 60°/90°/120°/T2M/T3M/T4M Power: 50W, 100W, 150W, 200W, 300W

















50W-300W Lumen output from 7000lm up to 42000lm

# PRODUCT DETAILS





#### Using international brand 3030 LED

San'an/Lumileds/Osram LED optional, low optical decay, high light effect, high lightness finger.



## Fast adjustment of bracket gear design angle

The above scale designangle is more convenient to quickly adjust and fix the friction between the bracket and the lamp body, causing the painting phenomenon.



















## Smart sensor control

Closed during the day, automatically illuminated at night.



# **Product size**



# Installation diagram



**Applications** 



# USHINERAY Shenzhen Yongxinrui Lighting Technology Co., Ltd.





joy@ushineray.com (a) ushineraylight.com



4F, Building C, Junxing Optoelectronic Industrial Park, Fuyuan 2nd Road, FuHai Street, Bao'an District, Shenzhen