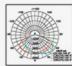

### **Product Specification**

• Power: 100W

• Luminous Lux: 14000±5%lm

• Beam Angle: 60°/90°/120°/T2M/T3M/T4M

• LED Chip: Lumileds 2835

• LED Driver: MOSO, Inventronics, Or Meanwell

• Mounting Hole( Mm): Ø40/50/60

## LED STREET LIGHT

Beam angle: 60°/90°/120°/T2M/T3M/T4M Power: 50W, 100W, 150W, 200W, 300W

50W-300W Lumen output from 7000lm up to 42000lm