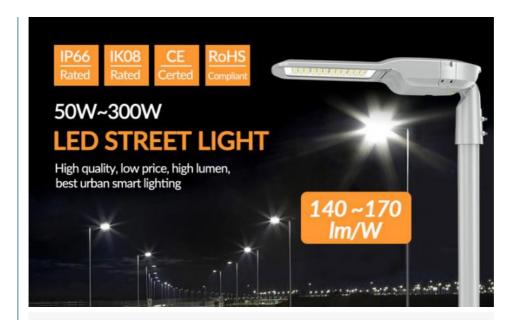

## LED STREET LIGHT

Beam angle: 60°/90°/120°/T2M/T3M/T4M Power: 50W, 100W, 150W, 200W, 300W

50W-300W Lumen output from 7000lm up to 42000lm

#### **Product Parameters**

| Wattage                    | 100W                                                           |
|----------------------------|----------------------------------------------------------------|
| Other Power<br>Options     | 50W 150W 200W 300W                                             |
| Lumen                      | 14000±5%lm                                                     |
| Size(mm)                   | 613*240*109                                                    |
| Net Weight                 | 4.8kg                                                          |
| Light Efficacy             | 140lm/W ±5%                                                    |
| Beam Angle                 | 60°/90°/120°/T2M/T3M/T4M                                       |
| LED                        | Lumileds 3030                                                  |
| Color Temperature          | 2800-3000K; 3000-3200K; 4000-4500K; 5000-5500K; 6000-<br>6500K |
| Input Voltage              | AC100-277V(MOSO)                                               |
| CRI                        | ≥70Ra                                                          |
| PF                         | >0.97                                                          |
| THD                        | THD<15%                                                        |
| Work Temperature           | -40~60°C                                                       |
| LED Junction Temp          | ≤80°C                                                          |
| Anti-surge rating          | 6KV                                                            |
| Humidity                   | 15%~90% RH, no condensing                                      |
| Mounting Hole(<br>mm)      | Ø40/50/60                                                      |
| IP Grade                   | IP66                                                           |
| IK Grade                   | IK08                                                           |
| Warranty                   | 5 Years                                                        |
| Life Span                  | ≥50000H (LM80@35°C)                                            |
| Finish                     | Sprayed with outdoor special powder                            |
| Body Material              | Aluminum + PC                                                  |
| Wire                       | Rubber cable(3*0.75mm²) L=0.3m                                 |
| Electronic Safety<br>Grade | Class I                                                        |