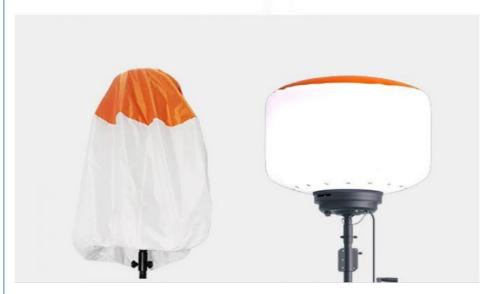

**Energy-efficient**: ≥160lm/W with minimal power consumption.

Dimmable: Adjustable brightness via knob adjuster or remote control; Includes on-off switch.

Quick setup: Comes with a foldable tripod and cover.

## **Self-Inflating Balloon**

Made of tear-resistant ripstop fabric, offers 360-degree free lighting and inflates with one switch.