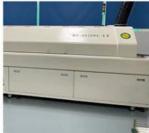

tails**





## **Self-Inflating Balloon**

Made of tear-resistant ripstop fabric, offers 360-degree free lighting and inflates with one switch.







### Brand Philips High Brightness LED Chips

low decay, longer span life.







### Ventilation holes

Facilitate efficient heat dissipation, preventing overheating, extend the lifespan, enhance performance, ensure safety.



### **Applications**

Widely applied to Disaster Relief, Forensic Lighting, Search and Rescue, Fire & Rescue, Landscaping, Construction, Temporary Lighting, Outdoor Activities, Mining, Law Enforcement Support, Camping, Road Construction and Maintenance, Farming and Agriculture, Film Shooting, Emergency Repairs, Flagger Stations, Parties and Special Events.



### PRODUCTION SITE









# MANUFACTURING CAPACITY













### FAQ

### Q1. Are you a manufacturer?

Yes, we have our factory with over 10 years of R&D and manufacturing experience based on ISO quality management since 2011.

### Q2. Do you have any MOQ limit for LED light orders?

No MOQ, 1pc for sample checking is available.

### Q3. Can I get a lower price for a large quantity of orders?

Yes, please check with our sales staff for the details.

### Q4. How about the lead time of ordering?

Our standard sample lead time is 3-5 days, and normal order lead time is 7-10 days. For the large order lead time, please also check with our sales team.

### Q5. Can you provide OEM and ODM services?

We can provide OEM and ODM products, with customized label designs on the product and carton box. Or customized carton box, and laser print logo on the