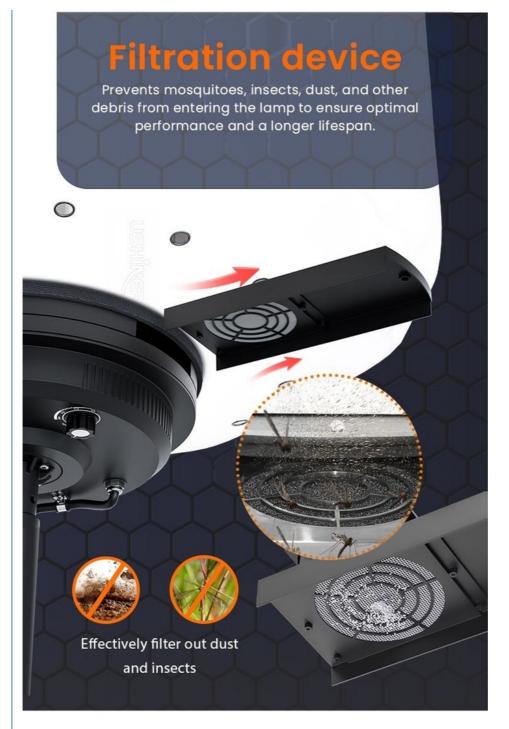

### **Product Features**

Functional design: Features a filter that blocks mosquitoes, dust, and debris, ensuring enhanced performance and lifespan.

**360° light coverage**: Provides all-around illumination for broad areas. **Non-glaring light**: Offers diffused, soft lighting; Lightweight and portable.