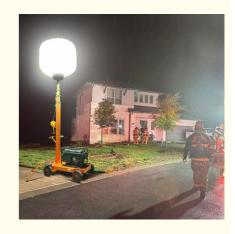

# Trolley Balloon Led Light Tower Lights Fitting 700W Lighting Tower For Disaster

### **Product Description**

Night construction work area lighting is extremely important for ensuring safety and work progress. Our balloon lights are designed to solve the problem of safely and quickly illuminating large outdoor areas, while reducing or eliminating unsafe glare issues. We offer various balloon lights designed specifically for the construction industry. Balloon work lights are versatile, portable, easy to install or disassemble, and suitable for all work site applications! Balloon lights are an ideal choice for building systems

### **Applications**

Widely applied to Disaster Relief, Forensic Lighting, Search and Rescue, Fire & Rescue, Landscaping, Construction, Temporary Lighting, Outdoor Activities, Mining, Law Enforcement Support, Camping, Road Construction and Maintenance, Farming and Agriculture, Film Shooting, Emergency Repairs, Flagger Stations, Parties and Special Events.