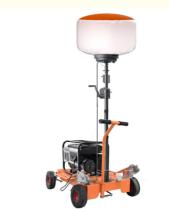

### **Product Specification**

• Lumen: 112000lm

• Dimmable: 4-Level Dimming

• Product Name: 700W LED Balloon Light Tower

Application: Construction, Roadwork, Disaster & Relief,

Fire & Rescue

• Power: 700W

Tripod Max Height: 3.8m, 4.6m Or Customized

• Material: Aluminum + S.steel + PC + Fabric

• Control: Switch On-off, Knob Switch For Dimming,

Remote Control

Balloon Diffuser: Yellow/Blue/Black Top-Reflective Diffuser Or

All White

Balloon Size: D900\*H710 Or Customized
 Highlight: trolley balloon led light,

#### **Product Parameter**

| Item No.                | YXR-BL-700W-A                 |
|-------------------------|-------------------------------|
| Power                   | 700W                          |
| Input Voltage           | AC90-305V                     |
| Lumen(Im)               | 112000                        |
| Weight(kg)              | 19.3                          |
| Inflated Dimension      | D900*H710                     |
| Light Efficacy          | 160±5% lm/W                   |
| CCT                     | 5000K or 3000K                |
| CRI                     | ≥70Ra                         |
| LED Chips               | Lumileds 2835                 |
| LED Driver              | Inventronics                  |
| PF                      | ≥0.95                         |
| Dimming Control Mode    | Knob switch or Remote control |
| Remote Control Distance | 60m                           |
| Life Span               | ≥50000 hrs                    |
| IP Grade                | IP65                          |
| Cable Length(m)         | 10                            |
| Tripod Height(min-max)  | 1.62~3.8m                     |
| Tripod Collapsed Height | 1.8m                          |
| Tripod Footprints       | 1.4m                          |
| Tripod Weight           | 11.5kg                        |