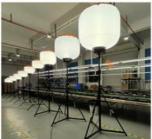

### **Product Details**

## **Self-Inflating Balloon**

Made of tear-resistant ripstop fabric, offers 360-degree free lighting and inflates with one switch.