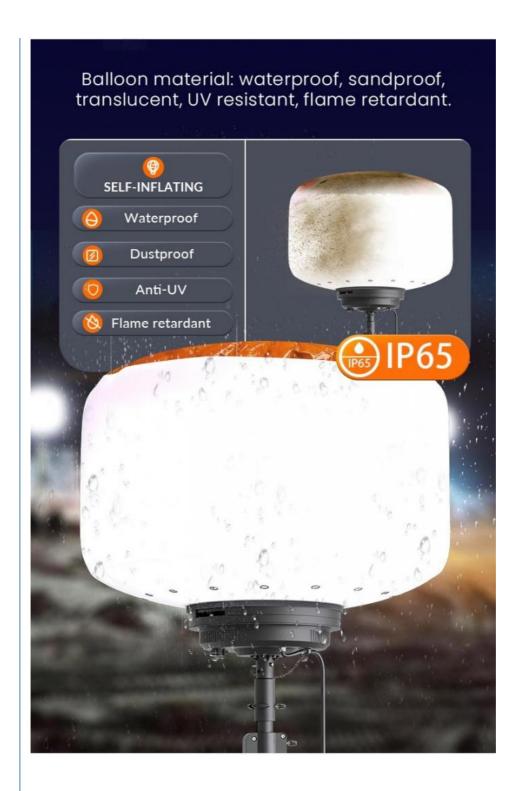

### **Product Features**

Functional design: Features a filter that blocks mosquitoes, dust, and debris, ensuring enhanced performance and lifespan.

**360° light coverage**: Provides all-around illumination for broad areas. **Non-glaring light**: Offers diffused, soft lighting; Lightweight and portable.

**Energy-efficient**: ≥160lm/W with minimal power consumption.

Dimmable: Adjustable brightness via knob adjuster or remote control; Includes on-off switch.

Quick setup: Comes with a foldable tripod and cover.

Robust design: Waterproof, UV resistant, and fire retardant with a lifespan over 50,000 hours.

## **Self-Inflating Balloon**

Made of tear-resistant ripstop fabric, offers 360-degree free lighting and inflates with one switch.