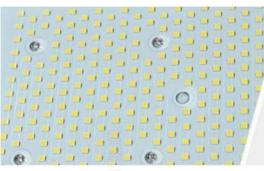

| Inventronics                  |
| PF                      | ≥0.95                         |
| Dimming Control Mode    | Knob switch or Remote control |
| Remote Control Distance | 60m                           |
| Life Span               | ≥50000 hrs                    |
| IP Grade                | IP65                          |
| Cable Length(m)         | 10                            |
| Tripod Height(min-max)  | 1.62~3.8m                     |
| Tripod Collapsed Height | 1.8m                          |
| Tripod Footprints       | 1.4m                          |
| Tripod Weight           | 11.5kg                        |

### **Product Details**





## **Self-Inflating Balloon**

Made of tear-resistant ripstop fabric, offers 360-degree free lighting and inflates with one switch.







### Brand Philips High Brightness LED Chips

low decay, longer span life.







### Ventilation holes

Facilitate efficient heat dissipation, preventing overheating, extend the lifespan, enhance performance, ensure safety.



### **Applications**

Widely applied to Disaster Relief, Forensic Lighting, Search and Rescue, Fire & Rescue, Landscaping, Construction, Temporary Lighting, Outdoor Activities, Mining, Law Enforcement Support, Camping, Road Construction and Maintenance, Farming and Agriculture, Film Shooting, Emergency Repairs, Flagger Stations, Parties and Special Events.



### PRODUCTION SITE









# MANUFACTURING CAPACITY













### FAQ

### Q1. Are you a manufacturer?

Yes, we have our factory with over 10 years of R&D and manufacturing experience based on ISO quali