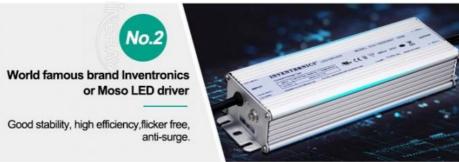

#### **Product Parameter**

| Item No.                | YXR-BL-700W-A                 |
|-------------------------|-------------------------------|
| Power                   | 700W                          |
| Input Voltage           | AC90-305V                     |
| Lumen(Im)               | 112000                        |
| Weight(kg)              | 19.3                          |
| Inflated Dimension      | D900*H710                     |
| Light Efficacy          | 160±5% lm/W                   |
| CCT                     | 5000K or 3000K                |
| CRI                     | ≥70Ra                         |
| LED Chips               | Lumileds 2835                 |
| LED Driver              | Inventronics                  |
| PF                      | ≥0.95                         |
| Dimming Control Mode    | Knob switch or Remote control |
| Remote Control Distance | 60m                           |
| Life Span               | ≥50000 hrs                    |
| IP Grade                | IP65                          |
| Cable Length(m)         | 10                            |
| Tripod Height(min-max)  | 1.62~3.8m                     |
| Tripod Collapsed Height | 1.8m                          |
| Tripod Footprints       | 1.4m                          |
| Tripod Weight           | 11.5kg                        |