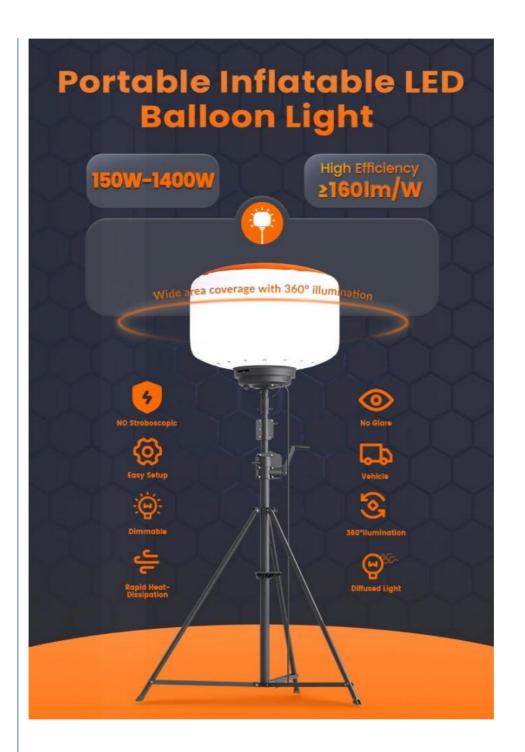

### **Product Features**

Functional design: Features a filter that blocks mosquitoes, dust, and debris, ensuring enhanced performance and lifespan.

**360° light coverage**: Provides all-around illumination for broad areas. **Non-glaring light**: Offers diffused, soft lighting; Lightweight and portable.

**Energy-efficient**: ≥160lm/W with minimal power consumption.

Dimmable: Adjustable brightness via knob adjuster or remote control; Includes on-off switch.

Quick setup: Comes with a foldable tripod and cover.

Robust design: Waterproof, UV resistant, and fire retardant with a lifespan over 50,000 hours.