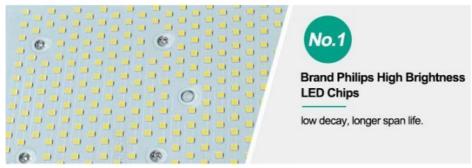

#### **Product Parameter**

| Item No.                | YXR-BL-320W-A                 |
|-------------------------|-------------------------------|
| Power                   | 320W                          |
| Input Voltage           | AC90-305V                     |
| Lumen(Im)               | 51200                         |
| Weight(kg)              | 9                             |
| Inflated Dimension(mm)  | D600*H410                     |
| Light Efficacy          | 160±5% lm/W                   |
| CCT                     | 5000K or 3000K                |
| CRI                     | ≥70Ra                         |
| LED Chips               | Lumileds 2835                 |
| LED Driver              | Moso                          |
| PF                      | ≥0.95                         |
| Dimming Control Mode    | Knob switch or Remote control |
| Remote Control Distance | 60m                           |
| Life Span               | ≥50000 hrs                    |
| IP Grade                | IP65                          |
| Cable Length(m)         | 5                             |
| Tripod Height(min-max)  | 1.21~2.05m                    |
| Tripod Collapsed Height | 1.04m                         |
| Tripod Footprints       | 1.2m                          |
| Tripod Weight           | 4.1kg                         |