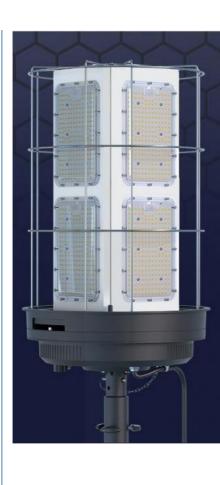

# INDUSTRY-LEADING QUALITY AND PATENTED DESIGN

Aluminum Construction with powder-coated panels on all components.

Modular Panels with waterproof lenses for enhanced protection.

Built-in Stainless Steel Cage protective cover.

Superior IP65 water and dust resistance, UV resistance, and flame retardant for industrial use.

Velcro Straps for easy removal of balloon diffuser for cleaning and replacement.

# **Self-Inflating Balloon**

Made of tear-resistant ripstop fabric, offers 360-degree free lighting and inflates with one switch.