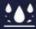

## **Product Specification**

• Glare: Free

Beam Angle(°):
 360° Omni Illumination

Lumen: 51200lmSupport Dimmer: Yes

Product Name:
 LED Balloon Lighting Tower

Application: Temporary Lighting

Power: 320WTripod Max Height: 2.05m

#### **Product Features**

Protective filter: Blocks mosquitoes, dust, and debris, ensuring superior performance and longevity.

**360-degree lighting**: Ensures wide area coverage with all-around illumination.

Non-glare light: Soft, diffused lighting; Lightweight and portable. Energy-efficient: ≥160lm/W with low power consumption.

Adjustable brightness: Dimmable via knob switch or remote control; Includes on-off switch.

Easy setup: Foldable tripod and cover for quick assembly.

Robust balloon design: Waterproof, UV resistant, and fire retardant with over 50,000 hours of lifespan.