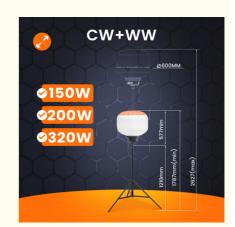

## **Product Specification**

• Glare: Free

Beam Angle(°):
 360° Omni Illumination

Lumen: 51200lmSupport Dimmer: Yes

Product Name:
 LED Balloon Lighting Tower

Application: Temporary Lighting

Power: 320WTripod Max Height: 2.05m

#### **Product Parameter**

| Item No.                | YXR-BL-320W-A                 |
|-------------------------|-------------------------------|
| Power                   | 320W                          |
| Input Voltage           | AC90-305V                     |
| Lumen(Im)               | 51200                         |
| Weight(kg)              | 9                             |
| Inflated Dimension(mm)  | D600*H410                     |
| Light Efficacy          | 160±5% lm/W                   |
| CCT                     | 5000K or 3000K                |
| CRI                     | ≥70Ra                         |
| LED Chips               | Lumileds 2835                 |
| LED Driver              | Moso                          |
| PF                      | ≥0.95                         |
| Dimming Control Mode    | Knob switch or Remote control |
| Remote Control Distance | 60m                           |
| Life Span               | ≥50000 hrs                    |
| IP Grade                | IP65                          |
| Cable Length(m)         | 5                             |
| Tripod Height(min-max)  | 1.21~2.05m                    |
| Tripod Collapsed Height | 1.04m                         |
| Tripod Footprints       | 1.2m                          |
| Tripod Weight           | 4.1kg                         |