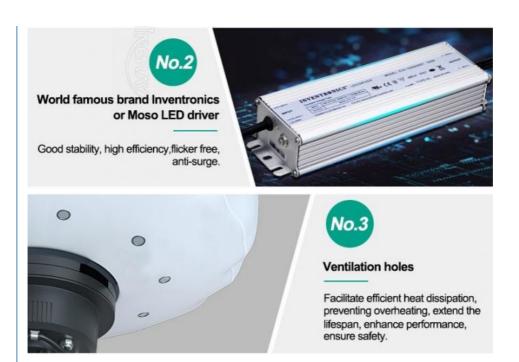

#### **Product Parameter**

| Item No.                | YXR-BL-320W-A                 |
|-------------------------|-------------------------------|
| Power                   | 320W                          |
| Input Voltage           | AC90-305V                     |
| Lumen(Im)               | 51200                         |
| Weight(kg)              | 9                             |
| Inflated Dimension(mm)  | D600*H410                     |
| Light Efficacy          | 160±5% lm/W                   |
| CCT                     | 5000K or 3000K                |
| CRI                     | ≥70Ra                         |
| LED Chips               | Lumileds 2835                 |
| LED Driver              | Moso                          |
| PF                      | ≥0.95                         |
| Dimming Control Mode    | Knob switch or Remote control |
| Remote Control Distance | 60m                           |
| Life Span               | ≥50000 hrs                    |
| IP Grade                | IP65                          |
| Cable Length(m)         | 5                             |
| Tripod Height(min-max)  | 1.21~2.05m                    |
| Tripod Collapsed Height | 1.04m                         |
| Tripod Footprints       | 1.2m                          |
| Tripod Weight           | 4.1kg                         |

# INDUSTRY-LEADING QUALITY AND PATENTED DESIGN

Aluminum Construction with powder-coated panels on all components.

Modular Panels with waterproof lenses for enhanced protection.

Built-in Stainless Steel Cage protective cover.

Superior IP65 water and dust resistance, UV resistance, and flame retardant for industrial use.

Velcro Straps for easy removal of balloon diffuser for cleaning and replacement.