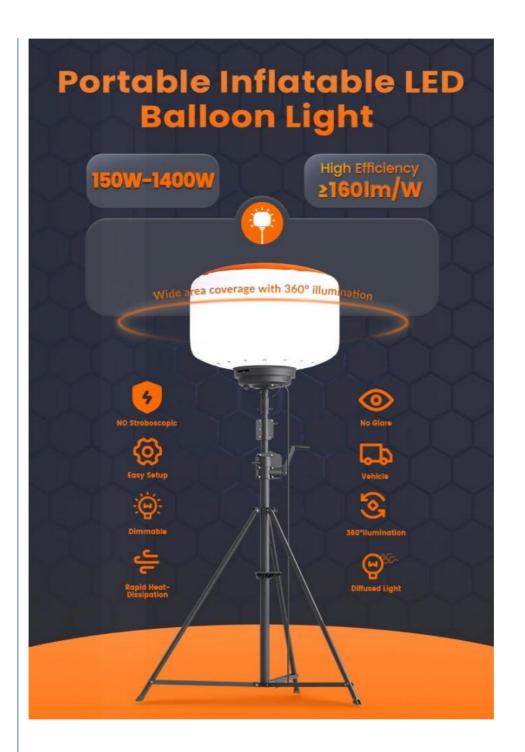

#### **Product Features**

Protective filter: Blocks mosquitoes, dust, and debris, ensuring superior performance and longevity.

**360-degree lighting**: Ensures wide area coverage with all-around illumination.