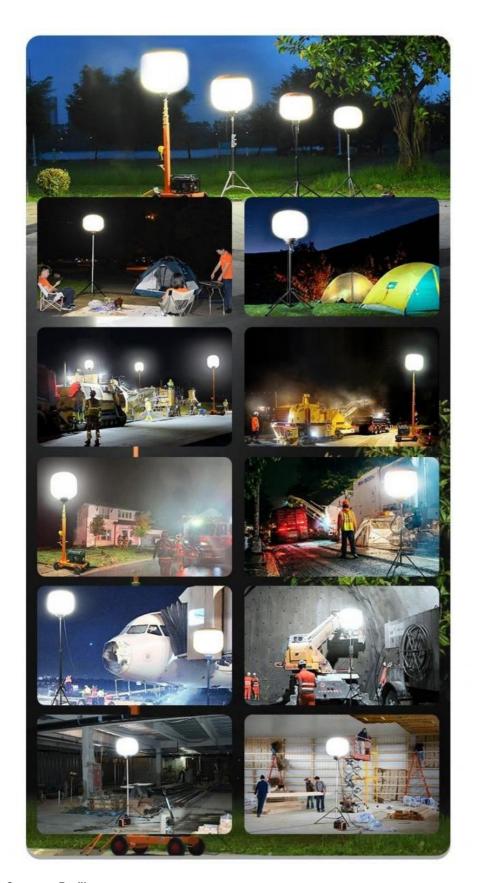

#### **Applications**

Commonly utilized in Search and Rescue, Forensic Lighting, Mining, Temporary Lighting, Construction, Fire & Rescue, Outdoor Activities, Emergency Repairs, Road Construction and Maintenance, Flagger Stations, Farming and Agriculture, Disaster Relief, Landscaping, Film Shooting, Law Enforcement Support, Camping, Parties and Special Events.