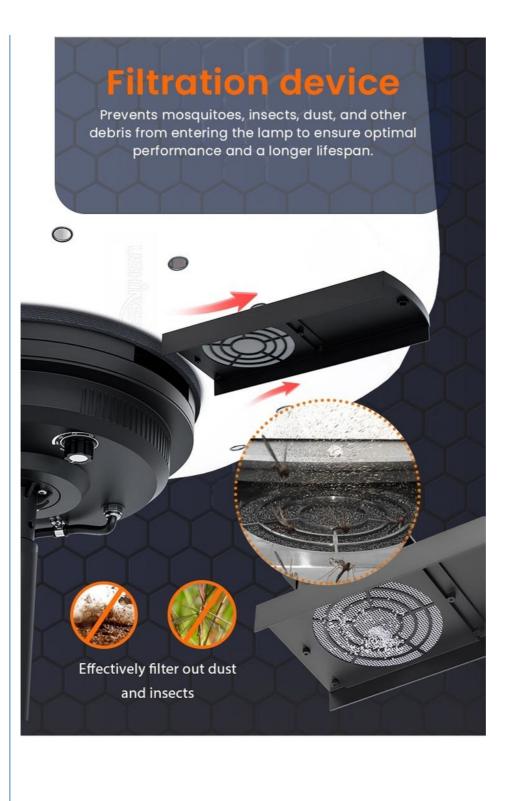

# **Self-Inflating Balloon**

Made of tear-resistant ripstop fabric, offers 360-degree free lighting and inflates with one switch.

Superior IP65 water and dust resistance, UV resistance, and flame retardant for industrial use.

Velcro Straps for easy removal of balloon diffuser for cleaning and replacement.