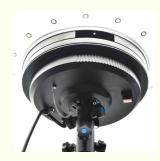

### **Product Details**

# INDUSTRY-LEADING QUALITY AND PATENTED DESIGN

Aluminum Construction with powder-coated panels on all components.

Modular Panels with waterproof lenses for enhanced protection.

Built-in Stainless Steel Cage protective cover.