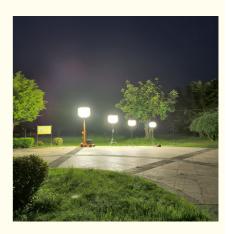

## **Product Specification**

• Glare: Free

Beam Angle(°):
 360° Omni Illumination

Lumen: 51200lmSupport Dimmer: Yes

Product Name:
 LED Balloon Lighting Tower

Application: Temporary Lighting

Power: 320WTripod Max Height: 2.05m

#### **Applications**

Commonly utilized in Search and Rescue, Forensic Lighting, Mining, Temporary Lighting, Construction, Fire & Rescue, Outdoor Activities, Emergency Repairs, Road Construction and Maintenance, Flagger Stations, Farming and Agriculture, Disaster Relief, Landscaping, Film Shooting, Law Enforcement Support, Camping, Parties and Special Events.