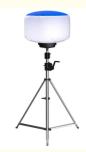

### **Product Parameter**

| Item No.                | YXR-BL-600W-A                 |  |  |
|-------------------------|-------------------------------|--|--|
| Power                   | 600W                          |  |  |
| Input Voltage           | AC90-305V                     |  |  |
| Lumen(Im)               | 96000                         |  |  |
| Weight(kg)              | 19.1                          |  |  |
| Inflated Dimension      | D900*H710                     |  |  |
| Light Efficacy          | 160±5% lm/W                   |  |  |
| ССТ                     | 5000K or 3000K                |  |  |
| CRI                     | ≥70Ra                         |  |  |
| LED Chips               | Lumileds 2835                 |  |  |
| LED Driver              | Inventronics                  |  |  |
| PF                      | ≥0.95                         |  |  |
| Dimming Control Mode    | Knob switch or Remote control |  |  |
| Remote Control Distance | nce 60m                       |  |  |
| Life Span               | ≥50000 hrs                    |  |  |
| IP Grade                | IP65                          |  |  |
| Cable Length(m)         | 10                            |  |  |
| Tripod Height(min-max)  | 1.62~3.8m                     |  |  |
| Tripod Collapsed Height | lapsed Height 1.8m            |  |  |
| Tripod Footprints 1.4m  |                               |  |  |
| Tripod Weight           | 11.5kg                        |  |  |

# Balloon material: waterproof, sandproof, translucent, UV resistant, flame retardant.