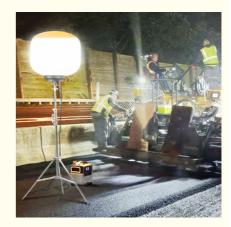

# Led Balloon Lamp 600W Glare Free Mobile Lighting For Construction Mining

### **Product Description**

LED Balloon Lamp 600W Glare Free Mobile Lighting for Construction Mining Experience Glare-Free illumination with our 600W LED Balloon Lamp, designed for mobile lighting in construction and mining. This light tower provides bright, uniform light without causing glare, ensuring optimal visibility and safety in demanding work environments.

### Applications

Frequently used for Road Construction and Maintenance, Forensic Lighting, Fire & Rescue, Parties and Special Events, Construction, Disaster Relief, Search and Rescue, Flagger Stations, Mining, Temporary Lighting, Law Enforcement Support, Landscaping, Emergency Repairs, Camping, Outdoor Activities, Farming and Agriculture, Film Shooting.