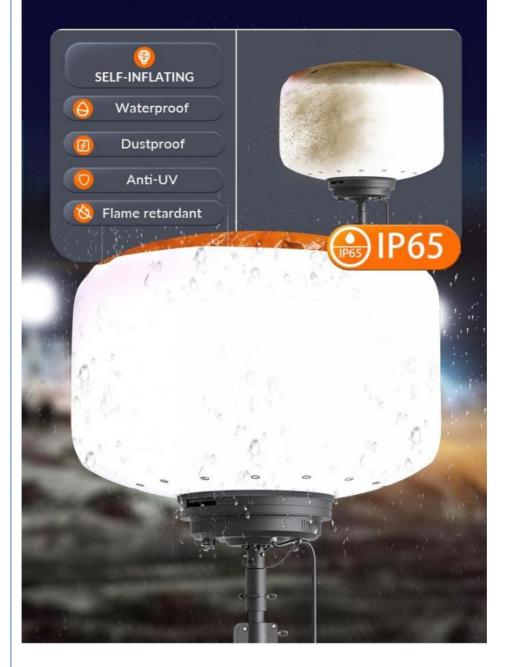

Quick setup: Foldable tripod and cover for easy assembly.

Balloon material: IP65 Waterproof, translucent, anti-UV, flame-retardant outdoor gauze.

## INDUSTRY-LEADING QUALITY AND PATENTED DESIGN

Aluminum Construction with powder-coated panels on all components.

0

Modular Panels with waterproof lenses for enhanced protection.

 $\bigcirc$ 

(

Superior IP65 water and dust resistance, UV resistance, and flame

# Balloon material: waterproof, sandproof, translucent, UV resistant, flame retardant.