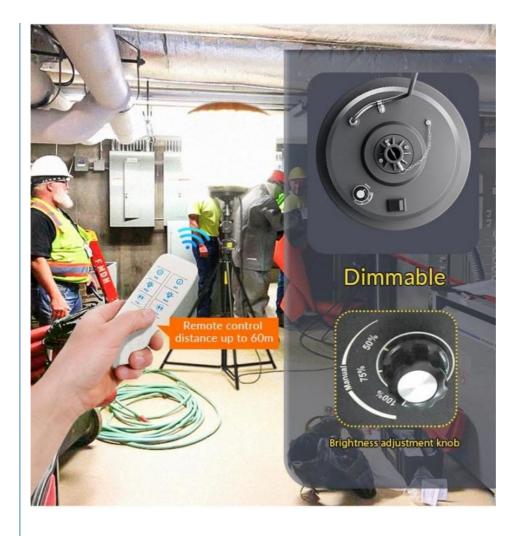

### **Product Features**

Filter design: Blocks mosquitoes, dust, and debris, ensuring superior performance and longevity. 360-degree illumination: Provides wide area coverage with all-around lighting. Soft lighting: Non-glare, diffused light; Lightweight and portable. Energy-efficient: ≥160lm/W with low power consumption. Adjustable brightness: Dimmable via knob equipment or remote control; Includes an on-off switch.

### **Product Parameter**

| Item No.                | YXR-BL-600W-A                 |  |  |
|-------------------------|-------------------------------|--|--|
| Power                   | 600W                          |  |  |
| Input Voltage           | AC90-305V                     |  |  |
| Lumen(Im)               | 96000                         |  |  |
| Weight(kg)              | 19.1                          |  |  |
| Inflated Dimension      | D900*H710                     |  |  |
| Light Efficacy          | 160±5% lm/W                   |  |  |
| ССТ                     | 5000K or 3000K                |  |  |
| CRI                     | ≥70Ra                         |  |  |
| LED Chips               | Lumileds 2835                 |  |  |
| LED Driver              | Inventronics                  |  |  |
| PF                      | ≥0.95                         |  |  |
| Dimming Control Mode    | Knob switch or Remote control |  |  |
| Remote Control Distance | nce 60m                       |  |  |
| Life Span               | ≥50000 hrs                    |  |  |
| IP Grade                | IP65                          |  |  |
| Cable Length(m)         | 10                            |  |  |
| Tripod Height(min-max)  | 1.62~3.8m                     |  |  |
| Tripod Collapsed Height | lapsed Height 1.8m            |  |  |
| Tripod Footprints 1.4m  |                               |  |  |
| Tripod Weight           | 11.5kg                        |  |  |