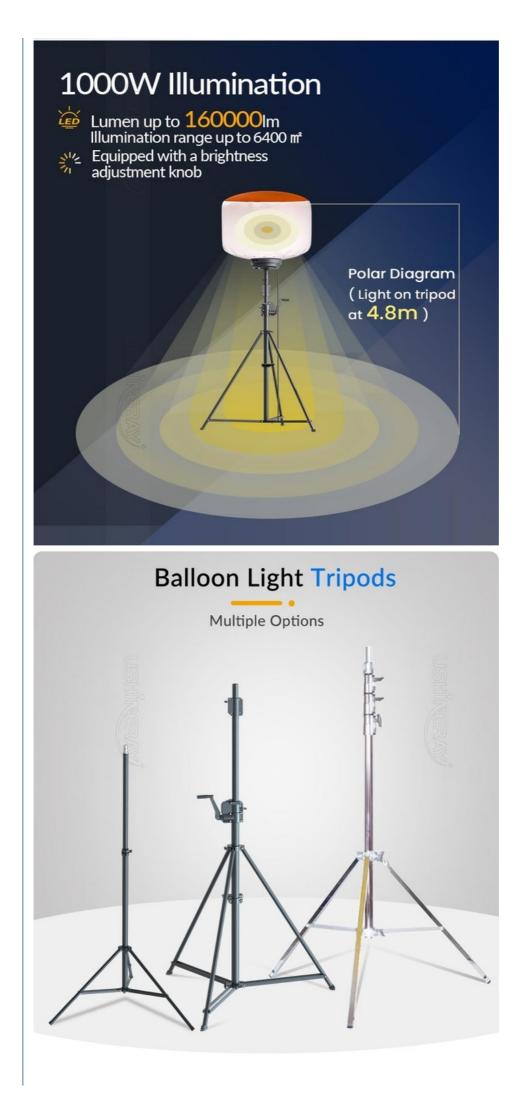

### **Product Specification**

- Beam Angle(°):
- Lumen:
- Support Dimmer:

• Product Name:

• Application:

96000lm

360° Omni Illumination

- Construction, Roadwork, Disaster & Relief, Fire & Rescue
- Tripod Max Height:
- Material:
- Control:

### **Product Parameter**

| Item No.                | YXR-BL-600W-A                 |  |  |
|-------------------------|-------------------------------|--|--|
| Power                   | 600W                          |  |  |
| Input Voltage           | AC90-305V                     |  |  |
| Lumen(Im)               | 96000                         |  |  |
| Weight(kg)              | 19.1                          |  |  |
| Inflated Dimension      | D900*H710                     |  |  |
| Light Efficacy          | 160±5% lm/W                   |  |  |
| ССТ                     | 5000K or 3000K                |  |  |
| CRI                     | ≥70Ra                         |  |  |
| LED Chips               | Lumileds 2835                 |  |  |
| LED Driver              | Inventronics                  |  |  |
| PF                      | ≥0.95                         |  |  |
| Dimming Control Mode    | Knob switch or Remote control |  |  |
| Remote Control Distance | nce 60m                       |  |  |
| Life Span               | ≥50000 hrs                    |  |  |
| IP Grade                | IP65                          |  |  |
| Cable Length(m)         | 10                            |  |  |
| Tripod Height(min-max)  | 1.62~3.8m                     |  |  |
| Tripod Collapsed Height | lapsed Height 1.8m            |  |  |
| Tripod Footprints 1.4m  |                               |  |  |
| Tripod Weight           | 11.5kg                        |  |  |