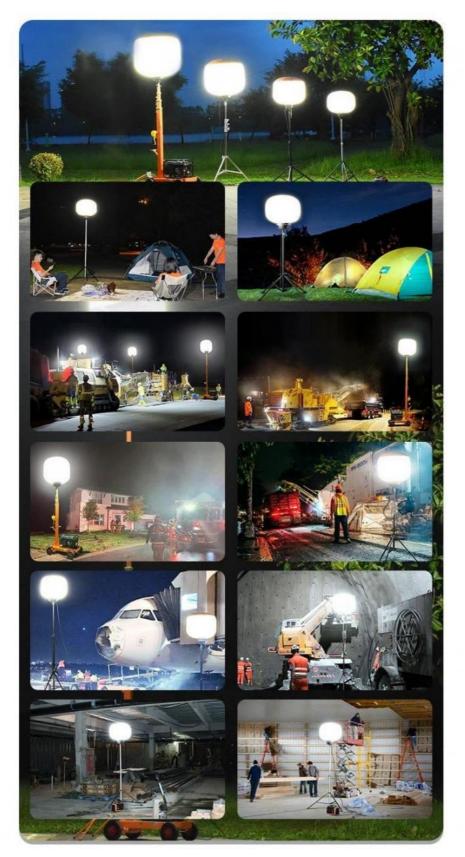

### Applications

Frequently used for Road Construction and Maintenance, Forensic Lighting, Fire & Rescue, Parties and Special Events, Construction, Disaster Relief, Search and Rescue, Flagger Stations, Mining, Temporary Lighting, Law Enforcement Support, Landscaping, Emergency Repairs, Camping, Outdoor Activities, Farming and Agriculture, Film Shooting.