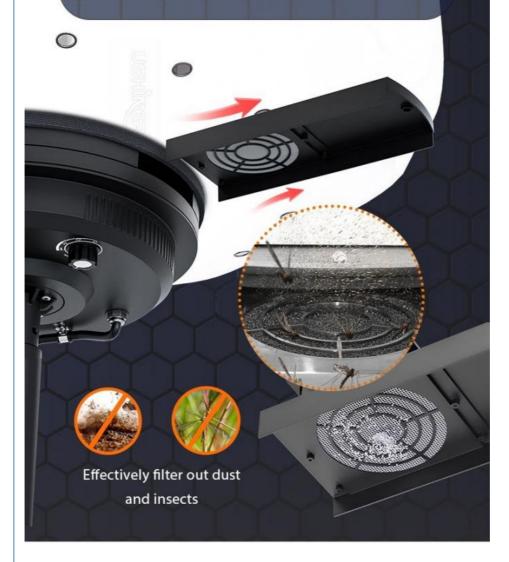

### **Product Features**

Filter design: Blocks mosquitoes, dust, and debris, ensuring superior performance and longevity. 360-degree illumination: Provides wide area coverage with all-around lighting. Soft lighting: Non-glare, diffused light; Lightweight and portable. Energy-efficient: ≥160lm/W with low power consumption. Adjustable brightness: Dimmable via knob equipment or remote control; Includes an on-off switch.

# **Filtration device**

Prevents mosquitoes, insects, dust, and other debris from entering the lamp to ensure optimal performance and a longer lifespan.