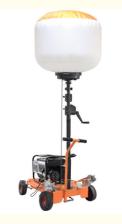

### **Product Parameter**

| Item No.                | YXR-BL-600W-A                 |  |  |
|-------------------------|-------------------------------|--|--|
| Power                   | 600W                          |  |  |
| Input Voltage           | AC90-305V                     |  |  |
| Lumen(Im)               | 96000                         |  |  |
| Weight(kg)              | 19.1                          |  |  |
| Inflated Dimension      | D900*H710                     |  |  |
| Light Efficacy          | 160±5% lm/W                   |  |  |
| ССТ                     | 5000K or 3000K                |  |  |
| CRI                     | ≥70Ra                         |  |  |
| LED Chips               | Lumileds 2835                 |  |  |
| LED Driver              | Inventronics                  |  |  |
| PF                      | ≥0.95                         |  |  |
| Dimming Control Mode    | Knob switch or Remote control |  |  |
| Remote Control Distance | nce 60m                       |  |  |
| Life Span               | ≥50000 hrs                    |  |  |
| IP Grade                | IP65                          |  |  |
| Cable Length(m)         | 10                            |  |  |
| Tripod Height(min-max)  | 1.62~3.8m                     |  |  |
| Tripod Collapsed Height | lapsed Height 1.8m            |  |  |
| Tripod Footprints 1.4m  |                               |  |  |
| Tripod Weight           | 11.5kg                        |  |  |

# Self-Inflating Balloon

Made of tear-resistant ripstop fabric, offers 360-degree free lighting and inflates with one switch.