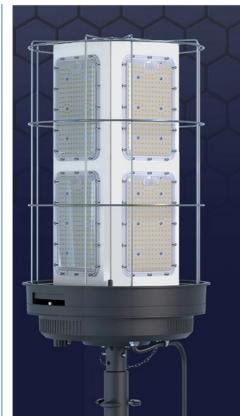

## INDUSTRY-LEADING QUALITY AND PATENTED DESIGN

Aluminum Construction with powder-coated panels on all components.

0

Modular Panels with waterproof lenses for enhanced protection.

 $\bigcirc$ 

(

Superior IP65 water and dust resistance, UV resistance, and flame

retardant for industrial use.

Built-in Stainless Steel Cage pro-

tective cover.

Velcro Straps for easy removal of balloon diffuser for cleaning and replacement.