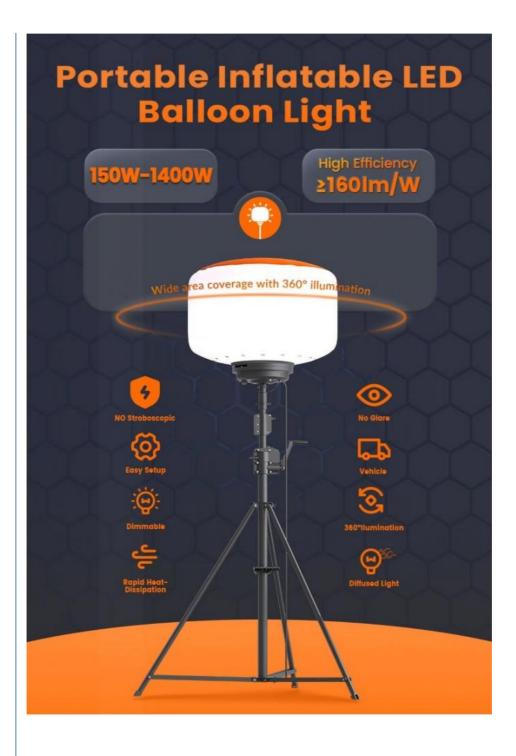

### **Product Specification**

- Beam Angle(°):
- Lumen:
- Support Dimmer:

• Product Name:

• Application:

96000lm

360° Omni Illumination

- Construction, Roadwork, Disaster & Relief, Fire & Rescue
- Tripod Max Height:
- Material:
- Control:

• Power:

- Balloon Diffuser:
- Balloon Size:
- IP Rating:
- Highlight:

Yellow/Blue/Black Top-Reflective Diffuser Or All White

mobile led work lamp, mobile led balloon lamp,

D900\*H710 Or Customized

IP65

### **Product Features**

Filter design: Blocks mosquitoes, dust, and debris, ensuring superior performance and longevity. 360-degree illumination: Provides wide area coverage with all-around lighting. Soft lighting: Non-glare, diffused light; Lightweight and portable. Energy-efficient: ≥160lm/W with low power consumption. Adjustable brightness: Dimmable via knob equipment or remote control; Includes an on-off switch.

### **Product Parameter**

| Item No.                | YXR-BL-600W-A                 |  |  |
|-------------------------|-------------------------------|--|--|
| Power                   | 600W                          |  |  |
| Input Voltage           | AC90-305V                     |  |  |
| Lumen(Im)               | 96000                         |  |  |
| Weight(kg)              | 19.1                          |  |  |
| Inflated Dimension      | D900*H710                     |  |  |
| Light Efficacy          | 160±5% lm/W                   |  |  |
| ССТ                     | 5000K or 3000K                |  |  |
| CRI                     | ≥70Ra                         |  |  |
| LED Chips               | Lumileds 2835                 |  |  |
| LED Driver              | Inventronics                  |  |  |
| PF                      | ≥0.95                         |  |  |
| Dimming Control Mode    | Knob switch or Remote control |  |  |
| Remote Control Distance | nce 60m                       |  |  |
| Life Span               | ≥50000 hrs                    |  |  |
| IP Grade                | IP65                          |  |  |
| Cable Length(m)         | 10                            |  |  |
| Tripod Height(min-max)  | 1.62~3.8m                     |  |  |
| Tripod Collapsed Height | lapsed Height 1.8m            |  |  |
| Tripod Footprints 1.4m  |                               |  |  |
| Tripod Weight           | 11.5kg                        |  |  |