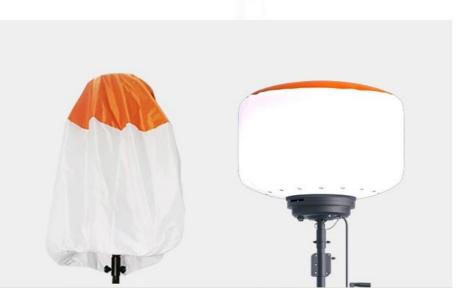

Quick setup: Foldable tripod and cover for easy assembly.

Balloon material: IP65 Waterproof, translucent, anti-UV, flame-retardant outdoor gauze.

# Self-Inflating Balloon

Made of tear-resistant ripstop fabric, offers 360-degree free lighting and inflates with one switch.