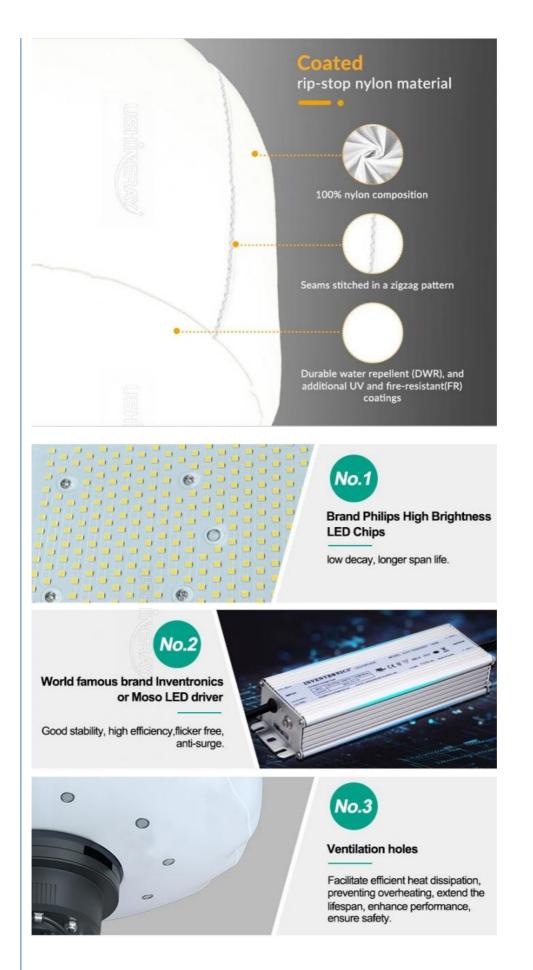

## INDUSTRY-LEADING QUALITY AND PATENTED DESIGN

Aluminum Construction with powder-coated panels on all components.

0

Modular Panels with waterproof lenses for enhanced protection.

 $\bigcirc$ 

(

Superior IP65 water and dust resistance, UV resistance, and flame

retardant for industrial use.

Built-in Stainless Steel Cage pro-

tective cover.

Velcro Straps for easy removal of balloon diffuser for cleaning and replacement.

# **Filtration device**

Prevents mosquitoes, insects, dust, and other debris from entering the lamp to ensure optimal performance and a longer lifespan.

# Self-Inflating Balloon

Made of tear-resistant ripstop fabric, offers 360-degree free lighting and inflates with one switch.

# Balloon material: waterproof, sandproof, translucent, UV resistant, flame retardant.