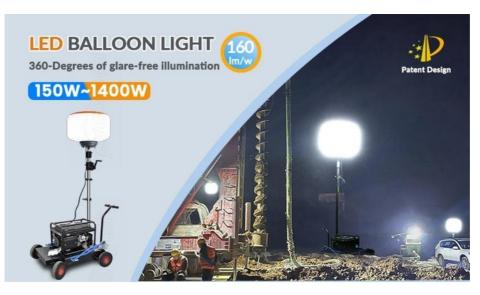

# Led Balloon Lamp 600W Glare Free Mobile Lighting For Construction Mining

### **Product Description**

LED Balloon Lamp 600W Glare Free Mobile Lighting for Construction Mining Experience Glare-Free illumination with our 600W LED Balloon Lamp, designed for mobile lighting in construction and mining. This light tower provides bright, uniform light without causing glare, ensuring optimal visibility and safety in demanding work environments.

### **Product Features**

Filter design: Blocks mosquitoes, dust, and debris, ensuring superior performance and longevity. 360-degree illumination: Provides wide area coverage with all-around lighting. Soft lighting: Non-glare, diffused light; Lightweight and portable. Energy-efficient: ≥160lm/W with low power consumption. Adjustable brightness: Dimmable via knob equipment or remote control; Includes an on-off switch.

### Applications

Frequently used for Road Construction and Maintenance, Forensic Lighting, Fire & Rescue, Parties and Special Events, Construction, Disaster Relief, Search and Rescue, Flagger Stations, Mining, Temporary Lighting, Law Enforcement Support, Landscaping, Emergency Repairs, Camping, Outdoor Activities, Farming and Agriculture, Film Shooting.