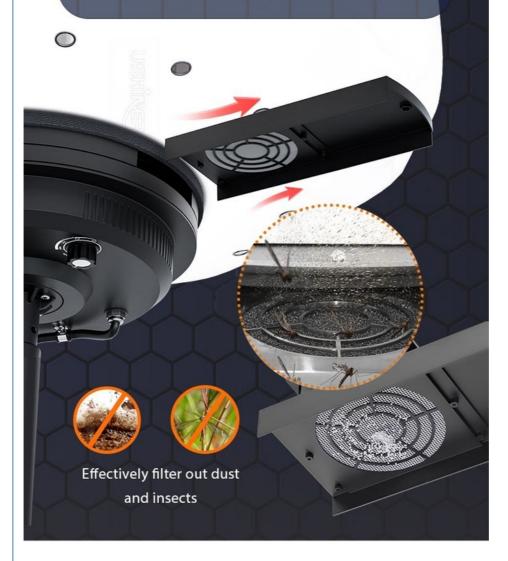

# **Filtration device**

Prevents mosquitoes, insects, dust, and other debris from entering the lamp to ensure optimal performance and a longer lifespan.

### **Product Features**

Filter design: Blocks mosquitoes, dust, and debris, ensuring superior performance and longevity. 360-degree illumination: Provides wide area coverage with all-around lighting. Soft lighting: Non-glare, diffused light; Lightweight and portable. Energy-efficient: ≥160lm/W with low power consumption. Adjustable brightness: Dimmable via knob equipment or remote control; Includes an on-off switch.