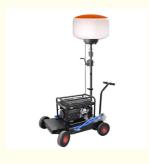

Easy assembly: Foldable tripod and cover.

Robust balloon design: Waterproof, UV resistant, and fire retardant with a lifespan exceeding 50,000 hours.

Balloon material: Waterproof, translucent, anti-UV, flame-retardant outdoor gauze.

#### **Product Details**