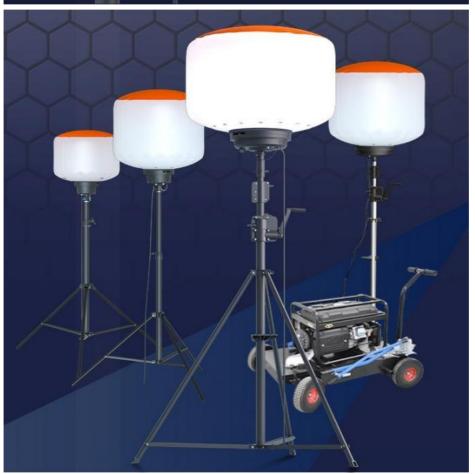

• Power: 800W

• Tripod Max Height: 3.8m, 4.6m Or Customized

• Material: Aluminum + S.steel + PC + Fabric

Control: Switch On-off, Knob Switch For Dimming,

Remote Control

Balloon Diffuser: Yellow/Blue/Black Top-Reflective Diffuser Or

All White

Balloon Size: D900\*H710 Or Customized
 Driver: World Famous Inventronics

Input Voltage: AC90-305V

#### **Product Parameter**

| Item No.                | YXR-BL-800W-A                 |
|-------------------------|-------------------------------|
| Power                   | 800W                          |
| Input Voltage           | AC90-305V                     |
| Lumen(lm)               | 128000                        |
| Weight(kg)              | 19.5                          |
| Inflated Dimension      | D900*H710                     |
| Light Efficacy          | 160±5% lm/W                   |
| CCT                     | 5000K or 3000K                |
| CRI                     | ≥70Ra                         |
| LED Chips               | Lumileds 2835                 |
| LED Driver              | Inventronics                  |
| PF                      | ≥0.95                         |
| Dimming Control Mode    | Knob switch or Remote control |
| Remote Control Distance | 60m                           |
| Life Span               | ≥50000 hrs                    |
| IP Grade                | IP65                          |
| Cable Length(m)         | 10                            |
| Tripod Height(min-max)  | 1.62~3.8m                     |
| Tripod Collapsed Height | 1.8m                          |
| Tripod Footprints       | 1.4m                          |
| Tripod Weight           | 11.5kg                        |