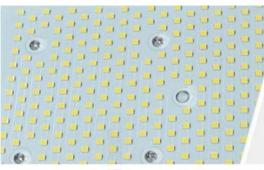

# Brand Philips High Brightness LED Chips

low decay, longer span life.

# **Product Specification**

Feature: Omni Illumination

• Lumen: 128000lm

• Dimmable: 4-Level Dimming

Product Name: 800W LED Balloon Light Tower

Application: Construction, Roadwork, Disaster & Relief,

Fire & Rescue