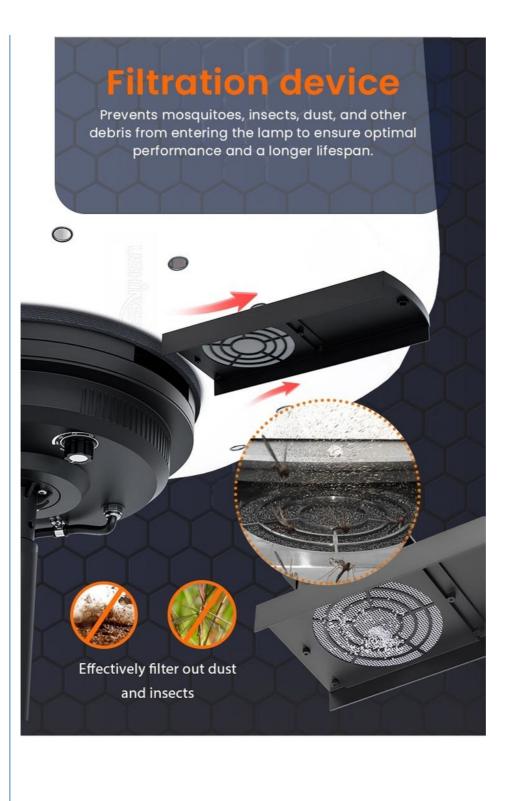

#### **Product Features**

Efficient filter: Prevents mosquitoes, dust, and debris from entering, ensuring optimal performance and durability.

360-degree lighting: Ensures comprehensive illumination for large areas.