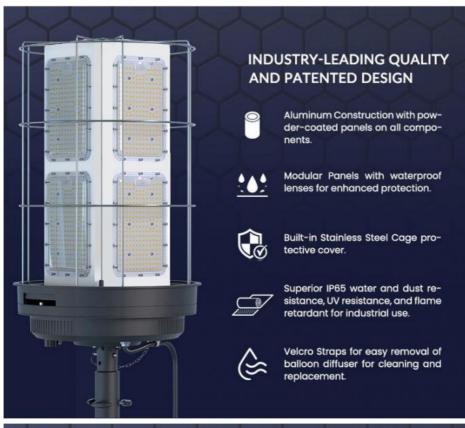

#### **Product Features**

Efficient filter: Prevents mosquitoes, dust, and debris from entering, ensuring optimal performance and durability.

360-degree lighting: Ensures comprehensive illumination for large areas.

Soft lighting: Non-glare, diffused light; Lightweight and portable.

High Efficiency: ≥160lm/W with low power consumption.

Dimmable feature: Adjustable brightness via knob switch or remote control; Includes on-off switch.

Easy assembly: Foldable tripod and cover.

Robust balloon design: Waterproof, UV resistant, and fire retardant with a lifespan exceeding 50,000 hours.

Balloon material: Waterproof, translucent, anti-UV, flame-retardant outdoor gauze.

# Brand Philips High Brightness LED Chips

low decay, longer span life.

### Ventilation holes

Facilitate efficient heat dissipation, preventing overheating, extend the lifespan, enhance performance, ensure safety.