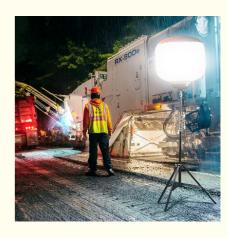

# **Product Description**

LED Light Tower Lights High Lumen 800W Balloon Light for Outdoor Construction Sites

Our High Lumen LED Light Tower Lights, with an 800W Balloon Light, are designed for outdoor construction sites. This light tower provides high lumen output, ensuring excellent visibility and coverage across large construction areas, making it an essential tool for effective site illumination.

# **Applications**

Ideal for Parties and Special Events, Mining, Construction, Flagger Stations, Temporary Lighting, Emergency Repairs, Fire & Rescue, Search and Rescue, Law Enforcement Support, Forensic Lighting, Film Shooting, Disaster Relief, Outdoor Activities, Farming and Agriculture, Road Construction and Maintenance, Landscaping, Camping.