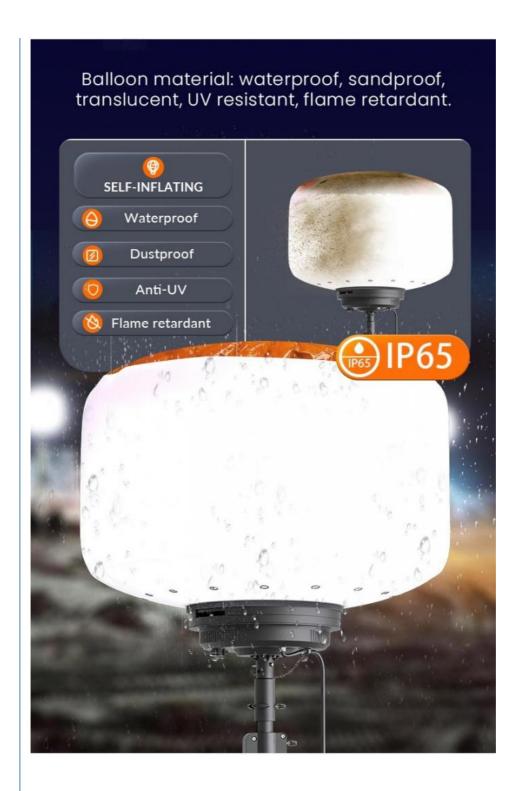

Easy assembly: Foldable tripod and cover.

Robust balloon design: Waterproof, UV resistant, and fire retardant with a lifespan exceeding 50,000 hours.

Balloon material: Waterproof, translucent, anti-UV, flame-retardant outdoor gauze.

# **Self-Inflating Balloon**

Made of tear-resistant ripstop fabric, offers 360-degree free lighting and inflates with one switch.