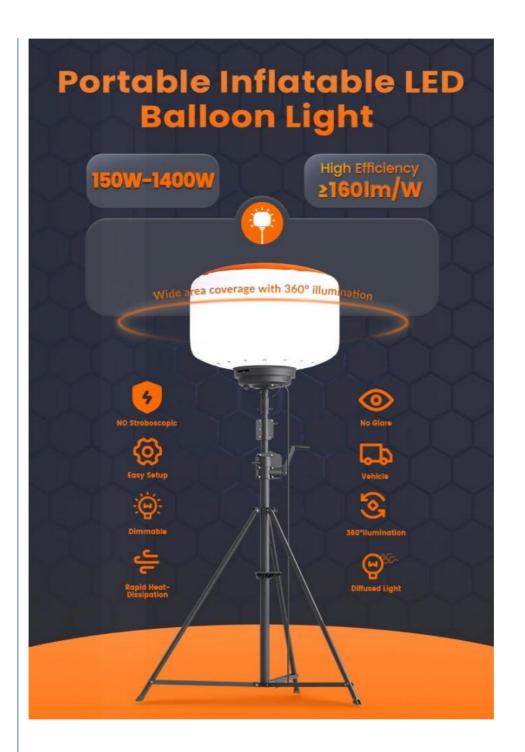

# **Product Specification**

Feature: Omni Illumination

• Lumen: 128000lm

• Dimmable: 4-Level Dimming

Product Name: 800W LED Balloon Light Tower

Application: Construction, Roadwork, Disaster & Relief,

Fire & Rescue

#### **Product Features**

Efficient filter: Prevents mosquitoes, dust, and debris from entering, ensuring optimal performance and durability.

360-degree lighting: Ensures comprehensive illumination for large areas.

Soft lighting: Non-glare, diffused light; Lightweight and portable.

High Efficiency: ≥160lm/W with low power consumption.

Dimmable feature: Adjustable brightness via knob switch or remote control; Includes on-off switch.