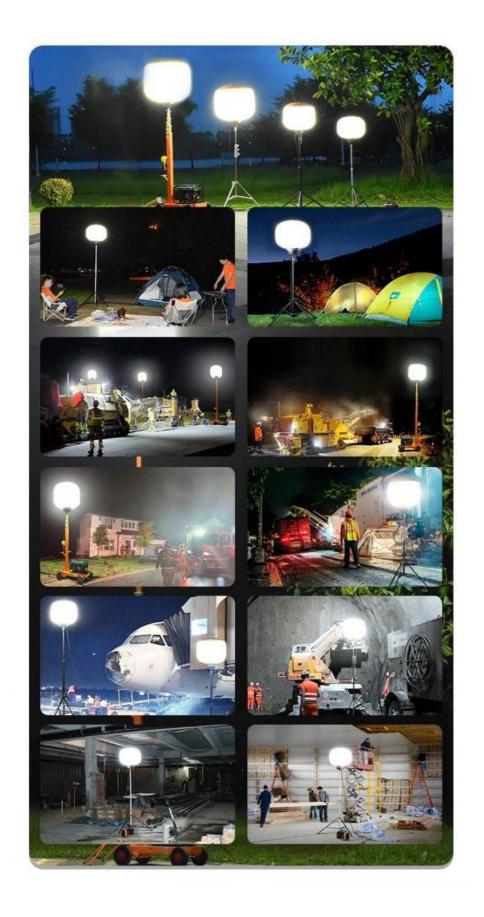

# **Applications**

Ideal for Parties and Special Events, Mining, Construction, Flagger Stations, Temporary Lighting, Emergency Repairs, Fire & Rescue, Search and Rescue, Law Enforcement Support, Forensic Lighting, Film Shooting, Disaster Relief, Outdoor Activities, Farming and Agriculture, Road Construction and Maintenance, Landscaping, Camping.