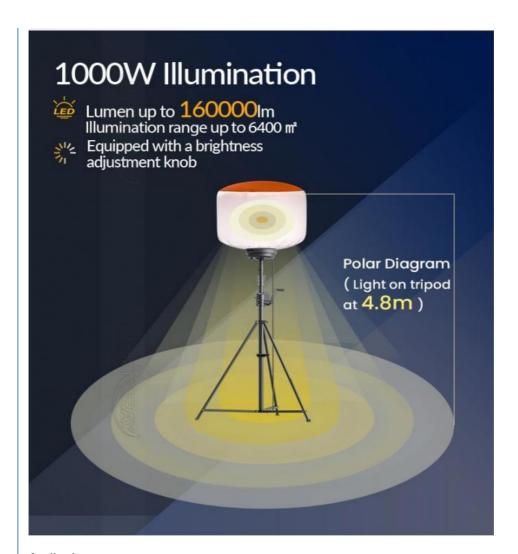

# **Product Specification**

Feature: Omni Illumination

• Lumen: 128000lm

• Dimmable: 4-Level Dimming

Product Name: 800W LED Balloon Light Tower

Application: Construction, Roadwork, Disaster & Relief,

Fire & Rescue

Soft lighting: Non-glare, diffused light; Lightweight and portable.

High Efficiency: ≥160lm/W with low power consumption.

Dimmable feature: Adjustable brightness via knob switch or remote control; Includes on-off switch.