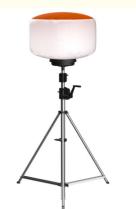

# **Product Specification**

Feature: Omni Illumination

• Lumen: 128000lm

• Dimmable: 4-Level Dimming

Product Name: 800W LED Balloon Light Tower

Application: Construction, Roadwork, Disaster & Relief,

Fire & Rescue

• Power: 800W

• Tripod Max Height: 3.8m, 4.6m Or Customized

• Material: Aluminum + S.steel + PC + Fabric

Control: Switch On-off, Knob Switch For Dimming,

Remote Control

Balloon Diffuser: Yellow/Blue/Black Top-Reflective Diffuser Or

All White

Balloon Size: D900\*H710 Or Customized
 Driver: World Famous Inventronics

Input Voltage: AC90-305V

# **Self-Inflating Balloon**

Made of tear-resistant ripstop fabric, offers 360-degree free lighting and inflates with one switch.