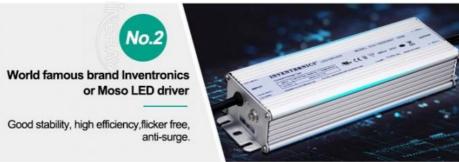

All White

Balloon Size: D900\*H710 Or Customized
 Driver: World Famous Inventronics

Input Voltage: AC90-305V

#### **Product Parameter**

| Item No.                | YXR-BL-800W-A                 |
|-------------------------|-------------------------------|
| Power                   | 800W                          |
| Input Voltage           | AC90-305V                     |
| Lumen(lm)               | 128000                        |
| Weight(kg)              | 19.5                          |
| Inflated Dimension      | D900*H710                     |
| Light Efficacy          | 160±5% lm/W                   |
| CCT                     | 5000K or 3000K                |
| CRI                     | ≥70Ra                         |
| LED Chips               | Lumileds 2835                 |
| LED Driver              | Inventronics                  |
| PF                      | ≥0.95                         |
| Dimming Control Mode    | Knob switch or Remote control |
| Remote Control Distance | 60m                           |
| Life Span               | ≥50000 hrs                    |
| IP Grade                | IP65                          |
| Cable Length(m)         | 10                            |
| Tripod Height(min-max)  | 1.62~3.8m                     |
| Tripod Collapsed Height | 1.8m                          |
| Tripod Footprints       | 1.4m                          |
| Tripod Weight           | 11.5kg                        |