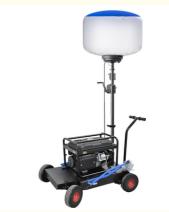

## **Product Specification**

• Beam Angle(°): 360° Omni Illumination

• Lumen: 224000lm

Dimmable: 4-Level Dimming

• Product Name: 1400W Balloon Light Tower

· Application: Construction Site Lighting, Roadwork

Lighting

1400W • Power:

 Tripod Max Height: 3.8m, 4.6m Or Customized

Aluminum + S.steel + PC + Fabric . Material:

Control: Switch On-off, Knob Switch For Dimming,

Remote Control

 Balloon Diffuser: Yellow/Blue/Black Top-Reflective Diffuser Or

All White

. Balloon Size: D1100\*H860 Or Customized Driver: World Famous Inventronics

. Highlight: mobile portable light tower generator,