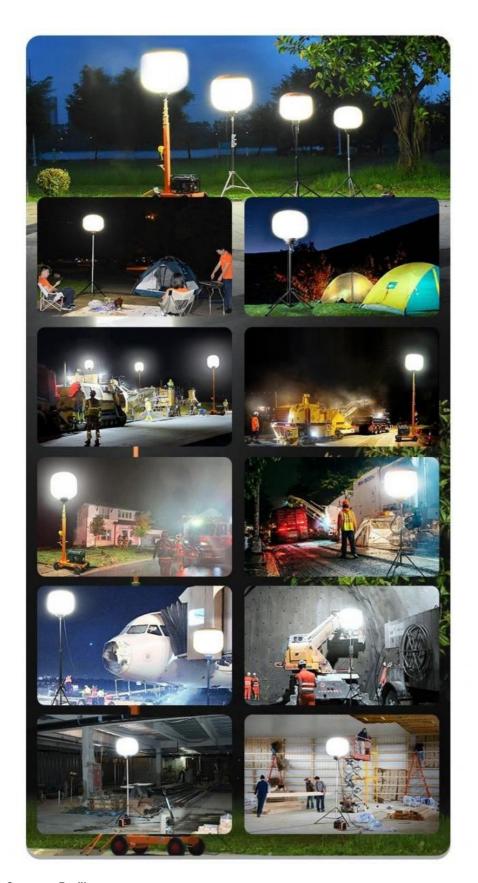

### **Product Description**

Glare Free Telescoping Light Tower 1400W LED Balloon Light for Road Work Construction

The Glare-Free Telescoping Light Tower, featuring a 1400W LED Balloon Light, is perfect for road work construction. This light tower provides adjustable height and bright, glare-free illumination, ensuring that road work areas are well-lit and safe for ongoing operations.

#### **Applications**

Perfectly suited for Emergency Repairs, Fire & Rescue, Search and Rescue, Forensic Lighting, Construction, Outdoor Activities, Disaster Relief, Law Enforcement Support, Flagger Stations, Mining, Film Shooting, Road Construction and Maintenance, Landscaping, Parties and Special Events, Camping, Farming and Agriculture, Temporary Lighting.