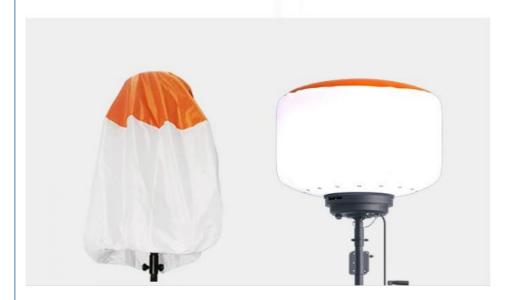

Easy setup: Foldable tripod and cover for quick assembly.

Durable balloon design: Waterproof, UV resistant, and fire retardant with over 50,000 hours of lifespan.

#### **Product Details**

Made of tear-resistant ripstop fabric, offers 360-degree free lighting and inflates with one switch.