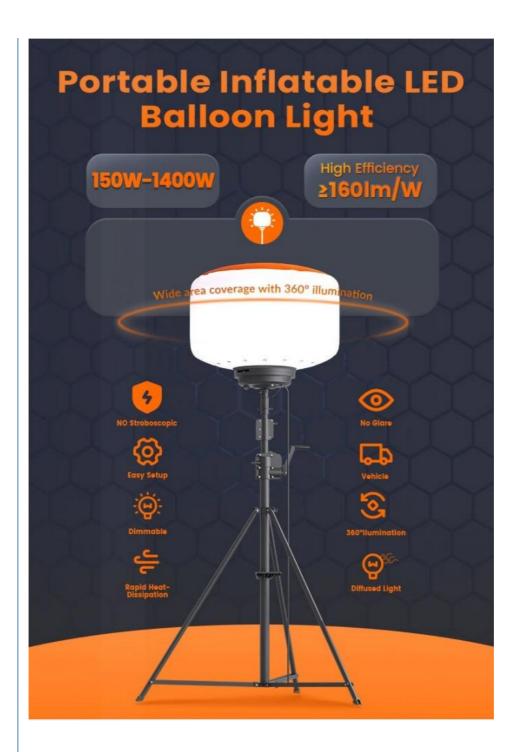

## **Product Specification**

• Beam Angle(°): 360° Omni Illumination

• Lumen: 224000lm

Dimmable: 4-Level Dimming

• Product Name: 1400W Balloon Light Tower

· Application: Construction Site Lighting, Roadwork

#### **Product Features**

Filter design: Prevents entry of mosquitoes, dust, and debris, ensuring optimal performance and longevity.

360-degree illumination: Provides comprehensive lighting for wide areas.

Soft lighting: Non-glare, diffused light; Lightweight and portable.

High Efficiency: ≥160lm/W with low energy consumption.

Adjustable brightness: Dimmable via knob switch or remote control; Includes an on-off switch.

Easy setup: Foldable tripod and cover for quick assembly.

Durable balloon design: Waterproof, UV resistant, and fire retardant with over 50,000 hours of lifespan.