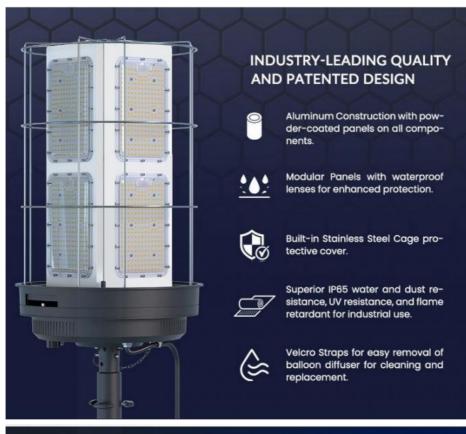

Lighting

1400W • Power:

 Tripod Max Height: 3.8m, 4.6m Or Customized

Aluminum + S.steel + PC + Fabric . Material:

Control: Switch On-off, Knob Switch For Dimming,

Remote Control

 Balloon Diffuser: Yellow/Blue/Black Top-Reflective Diffuser Or

All White

. Balloon Size: D1100\*H860 Or Customized Driver: World Famous Inventronics

. Highlight: mobile portable light tower generator,