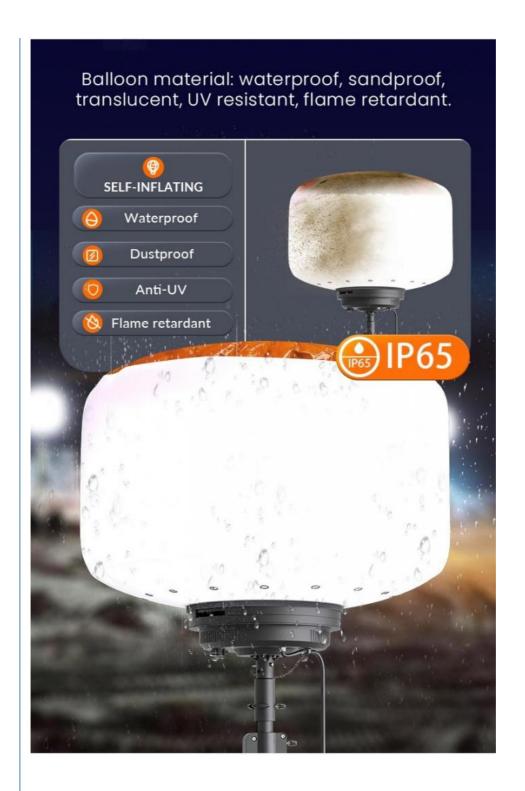

Easy setup: Foldable tripod and cover for quick assembly.

Durable balloon design: Waterproof, UV resistant, and fire retardant with over 50,000 hours of lifespan.

#### **Product Details**

Made of tear-resistant ripstop fabric, offers 360-degree free lighting and inflates with one switch.