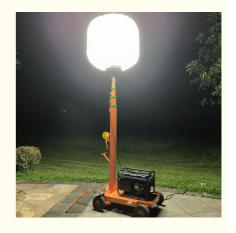

## **Product Specification**

• Beam Angle(°): 360° Omni Illumination

• Lumen: 224000lm

Dimmable: 4-Level Dimming

• Product Name: 1400W Balloon Light Tower

· Application: Construction Site Lighting, Roadwork

Lighting

1400W • Power:

 Tripod Max Height: 3.8m, 4.6m Or Customized

Aluminum + S.steel + PC + Fabric . Material:

Control: Switch On-off, Knob Switch For Dimming,

Remote Control

 Balloon Diffuser: Yellow/Blue/Black Top-Reflective Diffuser Or

All White

. Balloon Size: D1100\*H860 Or Customized Driver: World Famous Inventronics

. Highlight: mobile portable light tower generator,

### **Product Description**

Glare Free Telescoping Light Tower 1400W LED Balloon Light for Road Work Construction

The Glare-Free Telescoping Light Tower, featuring a 1400W LED Balloon Light, is perfect for road work construction. This light tower provides adjustable height and bright, glare-free illumination, ensuring that road work areas are well-lit and safe for ongoing operations.