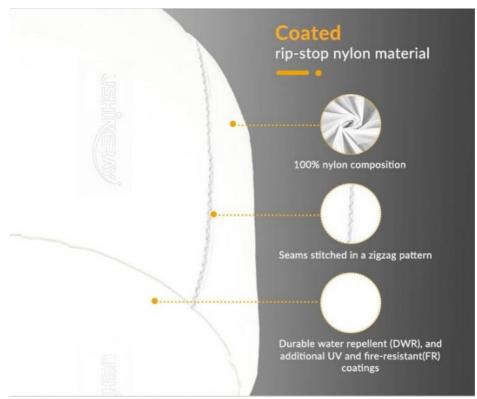

#### **Product Details**

Made of tear-resistant ripstop fabric, offers 360-degree free lighting and inflates with one switch.