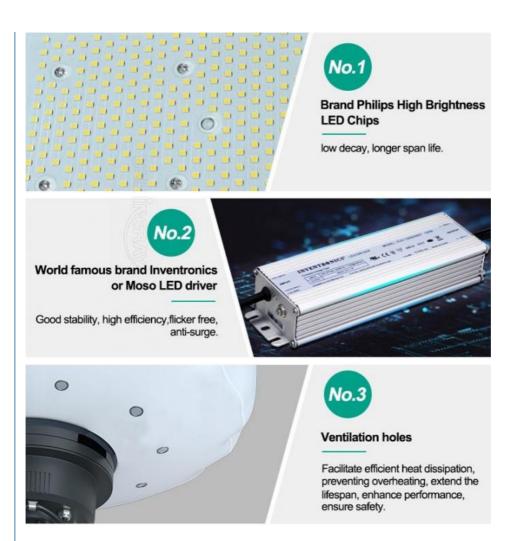

#### **Product Parameter**

| Item No.                | YXR-BL-1400W-A                |
|-------------------------|-------------------------------|
| Power                   | 1400W                         |
| Input Voltage           | AC90-305V                     |
| Lumen(Im)               | 224000                        |
| Weight(kg)              | 26.5                          |
| Inflated Dimension      | D1100*H860                    |
| Light Efficacy          | 160±5% lm/W                   |
| CCT                     | 5000K or 3000K                |
| CRI                     | ≥70Ra                         |
| LED Chips               | Lumileds 2835                 |
| LED Driver              | Inventronics                  |
| PF                      | ≥0.95                         |
| Dimming Control Mode    | Knob switch or Remote control |
| Remote Control Distance | 60m                           |
| Life Span               | ≥50000 hrs                    |
| IP Grade                | IP65                          |
| Cable Length(m)         | 10                            |
| Tripod Height(min-max)  | 1.62~3.8m                     |
| Tripod Collapsed Height | 1.8m                          |
| Tripod Footprints       | 1.4m                          |
| Tripod Weight           | 11.5kg                        |