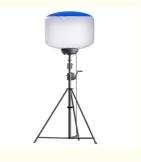

## **Product Specification**

• Beam Angle(°): 360° Omni Illumination

• Lumen: 224000lm

Dimmable: 4-Level Dimming

• Product Name: 1400W Balloon Light Tower

· Application: Construction Site Lighting, Roadwork

Lighting

1400W • Power:

 Tripod Max Height: 3.8m, 4.6m Or Customized

Aluminum + S.steel + PC + Fabric . Material:

Control: Switch On-off, Knob Switch For Dimming,

Remote Control

 Balloon Diffuser: Yellow/Blue/Black Top-Reflective Diffuser Or

All White

. Balloon Size: D1100\*H860 Or Customized Driver: World Famous Inventronics

. Highlight: mobile portable light tower generator,

#### **Product Parameter**

| Item No.                | YXR-BL-1400W-A                |
|-------------------------|-------------------------------|
| Power                   | 1400W                         |
| Input Voltage           | AC90-305V                     |
| Lumen(Im)               | 224000                        |
| Weight(kg)              | 26.5                          |
| Inflated Dimension      | D1100*H860                    |
| Light Efficacy          | 160±5% lm/W                   |
| CCT                     | 5000K or 3000K                |
| CRI                     | ≥70Ra                         |
| LED Chips               | Lumileds 2835                 |
| LED Driver              | Inventronics                  |
| PF                      | ≥0.95                         |
| Dimming Control Mode    | Knob switch or Remote control |
| Remote Control Distance | 60m                           |
| Life Span               | ≥50000 hrs                    |
| IP Grade                | IP65                          |
| Cable Length(m)         | 10                            |
| Tripod Height(min-max)  | 1.62~3.8m                     |
| Tripod Collapsed Height | 1.8m                          |
| Tripod Footprints       | 1.4m                          |
| Tripod Weight           | 11.5kg                        |