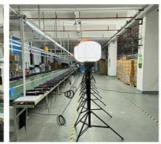

## **Product Specification**

• Beam Angle(°): 360° Omni Illumination

• Lumen: 224000lm

Dimmable: 4-Level Dimming

• Product Name: 1400W Balloon Light Tower

· Application: Construction Site Lighting, Roadwork

Lighting

1400W • Power:

 Tripod Max Height: 3.8m, 4.6m Or Customized

Aluminum + S.steel + PC + Fabric . Material:

Control: Switch On-off, Knob Switch For Dimming,

Remote Control

 Balloon Diffuser: Yellow/Blue/Black Top-Reflective Diffuser Or

All White

. Balloon Size: D1100\*H860 Or Customized Driver: World Famous Inventronics

. Highlight: mobile portable light tower generator,