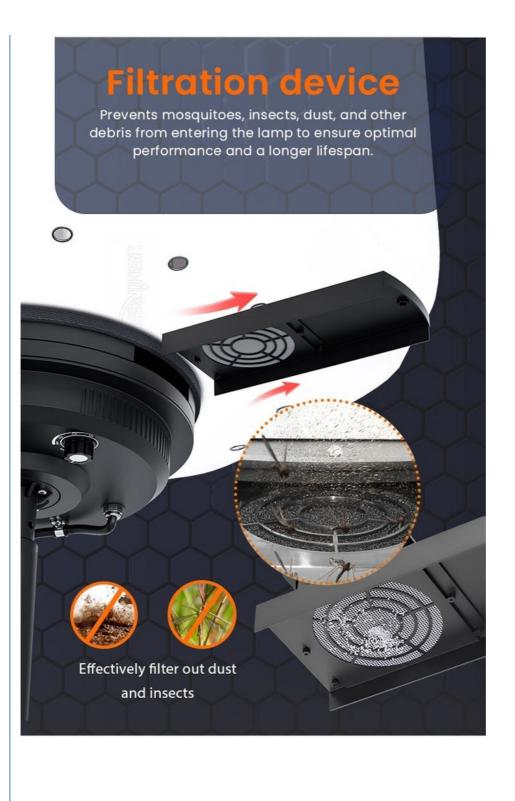

#### **Product Features**

Filter design: Prevents entry of mosquitoes, dust, and debris, ensuring optimal performance and longevity.

360-degree illumination: Provides comprehensive lighting for wide areas.