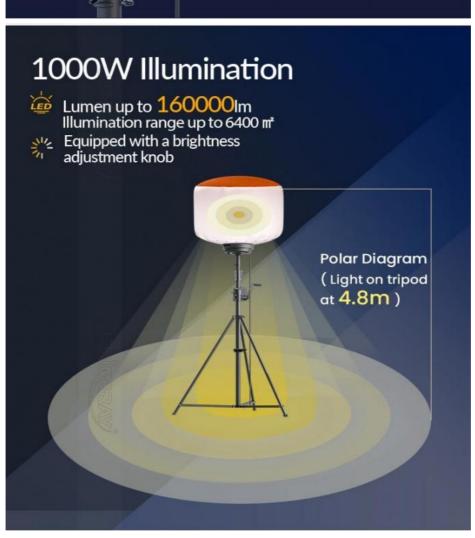

## **Product Specification**

• Beam Angle(°): 360° Omni Illumination

• Lumen: 224000lm

Dimmable: 4-Level Dimming

• Product Name: 1400W Balloon Light Tower

· Application: Construction Site Lighting, Roadwork

Soft lighting: Non-glare, diffused light; Lightweight and portable.

High Efficiency: ≥160lm/W with low energy consumption.

Adjustable brightness: Dimmable via knob switch or remote control; Includes an on-off switch.