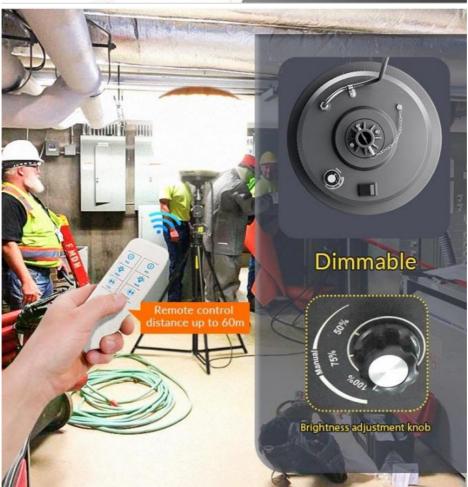

Soft lighting: Non-glare, diffused light; Lightweight and portable.

High Efficiency: ≥160lm/W with low energy consumption.

Adjustable brightness: Dimmable via knob switch or remote control; Includes an on-off switch.

#### **Product Parameter**

| Item No.                | YXR-BL-1400W-A                |
|-------------------------|-------------------------------|
| Power                   | 1400W                         |
| Input Voltage           | AC90-305V                     |
| Lumen(Im)               | 224000                        |
| Weight(kg)              | 26.5                          |
| Inflated Dimension      | D1100*H860                    |
| Light Efficacy          | 160±5% lm/W                   |
| CCT                     | 5000K or 3000K                |
| CRI                     | ≥70Ra                         |
| LED Chips               | Lumileds 2835                 |
| LED Driver              | Inventronics                  |
| PF                      | ≥0.95                         |
| Dimming Control Mode    | Knob switch or Remote control |
| Remote Control Distance | 60m                           |
| Life Span               | ≥50000 hrs                    |
| IP Grade                | IP65                          |
| Cable Length(m)         | 10                            |
| Tripod Height(min-max)  | 1.62~3.8m                     |
| Tripod Collapsed Height | 1.8m                          |
| Tripod Footprints       | 1.4m                          |
| Tripod Weight           | 11.5kg                        |