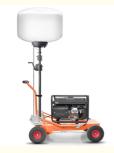

## **Product Description**

Trolley Lighting Mast Light Tower 1400W LED Balloon Light for Fire and Rescue The Trolley Lighting Mast Light Tower, featuring a 1400W LED Balloon Light, is perfect for fire and rescue operations. Its trolley design allows for easy mobility, while the high-powered illumination supports effective rescue and emergency efforts.

#### Applications

Commonly utilized in Search and Rescue, Forensic Lighting, Mining, Temporary Lighting, Construction, Fire & Rescue, Outdoor Activities, Emergency Repairs, Road Construction and Maintenance, Flagger Stations, Farming and Agriculture, Disaster Relief, Landscaping, Film Shooting, Law Enforcement Support, Camping, Parties and Special Events.