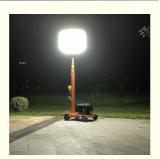

1000W Illumination; Lumen up to 160000m; Illumination range up to 6400 m<sup>2</sup> (Light on the tripod at 4.8m)

Filtration device Prevents mosquitoes, insects, dust, and other debris from entering the lamp to ensure optimal performance and a longer lifespan. Effectively filter out dust and insects

#### Applications

Commonly utilized in Search and Rescue, Forensic Lighting, Mining, Temporary Lighting, Construction, Fire & Rescue, Outdoor Activities, Emergency Repairs, Road Construction and Maintenance, Flagger Stations, Farming and Agriculture, Disaster Relief, Landscaping, Film Shooting, Law Enforcement Support, Camping, Parties and Special Events.