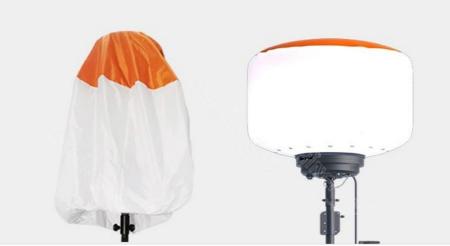

Weatherproof balloon: Waterproof, UV resistant, and fire retardant with over 50,000 hours lifespan.

Dimmable; Remote control distance up to 60m, as well as with Brightness adjustment knob

Self-Inflating Balloon Made of tear-resistant rip-stop fabric, offers 360-degree free lighting and inflates with one switch.

Coated rip-stop nylon material; 100% nylon composition; Seams stitched in a zigzag pattern; Durable water repellent (DWR),and additional UV and fire-resistant(FR) coatings

Brand Lumileds High Brightness LED Chips Low decay, longer span life.