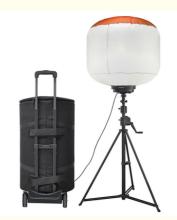

# Trolley Lighting LED Balloon Light Tower 1400W Mast Light Tower For Fire **And Rescue**

## **Product Description**

Trolley Lighting Mast Light Tower 1400W LED Balloon Light for Fire and Rescue The Trolley Lighting Mast Light Tower, featuring a 1400W LED Balloon Light, is perfect for fire and rescue operations. Its trolley design allows for easy mobility, while the high-powered illumination supports effective rescue and emergency efforts.

#### **Product Parameter**

| Item No.                | YXR-BL-1400W-A                |
|-------------------------|-------------------------------|
| Power                   | 1400W                         |
| Input Voltage           | AC90-305V                     |
| Lumen(Im)               | 224000                        |
| Weight(kg)              | 26.5                          |
| Inflated Dimension      | D1100*H860                    |
| Light Efficacy          | 160±5% lm/W                   |
| CCT                     | 5000K or 3000K                |
| CRI                     | ≥70Ra                         |
| LED Chips               | Lumileds 2835                 |
| LED Driver              | Inventronics                  |
| PF                      | ≥0.95                         |
| Dimming Control Mode    | Knob switch or Remote control |
| Remote Control Distance | 60m                           |
| Life Span               | ≥50000 hrs                    |
| IP Grade                | IP65                          |
| Cable Length(m)         | 10                            |
| Tripod Height(min-max)  | 1.62~3.8m                     |
| Tripod Collapsed Height | 1.8m                          |
| Tripod Footprints       | 1.4m                          |
| Tripod Weight           | 11.5kg                        |