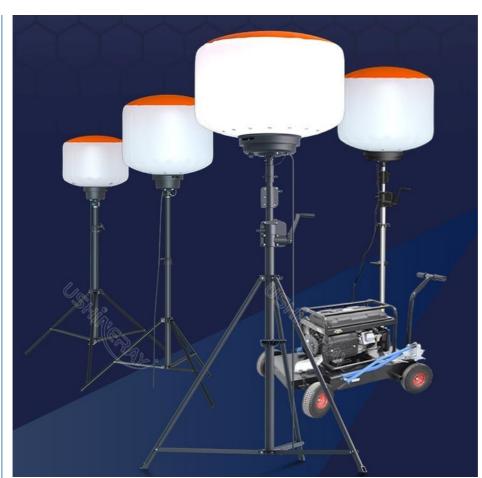

## **Product Description**

Trolley Lighting Mast Light Tower 1400W LED Balloon Light for Fire and Rescue The Trolley Lighting Mast Light Tower, featuring a 1400W LED Balloon Light, is perfect for fire and rescue operations. Its trolley design allows for easy mobility, while the high-powered illumination supports effective rescue and emergency efforts.

#### **Product Details**

INDUSTRY-LEADING QUALITY AND PATENTED DESIGN

150W~1400W, wide area coverage with 360°illumination High Efficiency 160Im per watt NO stroboscope; No Glare; Easy Set; Vehicle-used; Dimmable; Rapid; Heat-dissipation; Diffused Light