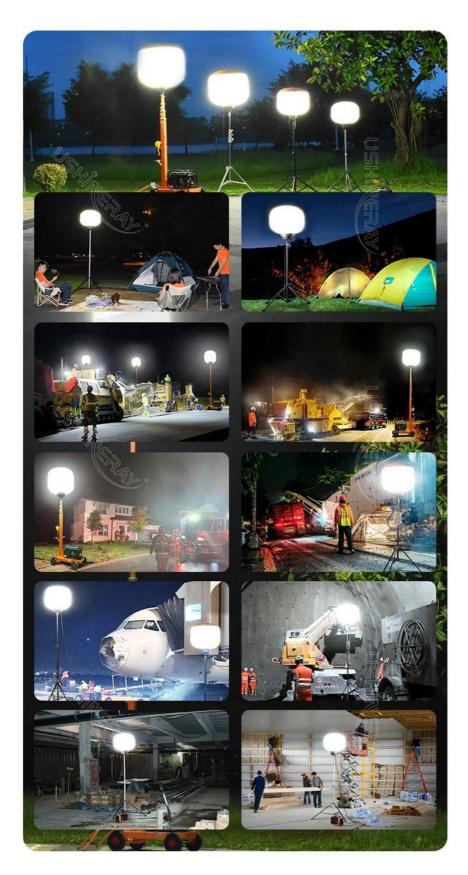

#### Applications

Commonly utilized in Search and Rescue, Forensic Lighting, Mining, Temporary Lighting, Construction, Fire & Rescue, Outdoor Activities, Emergency Repairs, Road Construction and Maintenance, Flagger Stations, Farming and Agriculture, Disaster Relief, Landscaping, Film Shooting, Law Enforcement Support, Camping, Parties and Special Events.