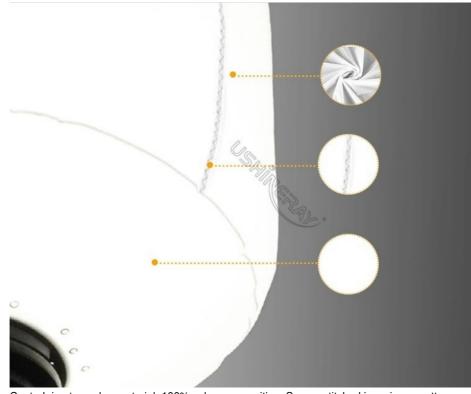

Coated rip-stop nylon material; 100% nylon composition; Seams stitched in a zigzag pattern; Durable water repellent (DWR),and additional UV and fire-resistant(FR) coatings

Brand Lumileds High Brightness LED Chips Low decay, longer span life.

IP65 waterproof, sand proof, UV resistant, flame retardant.