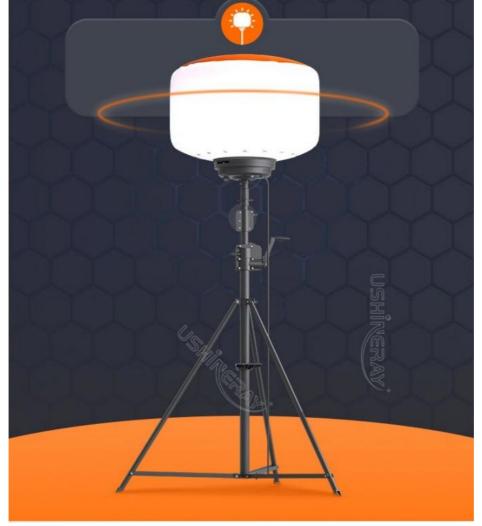

- 360° Omni Illumination 224000lm
- 4-Level Dimming
- 1400W LED Balloon Light Tower
  - Law Enforcement Support, Flagger Stations, **Emergency Repairs**
  - 1400W
- 3.8m, 4.6m Or Customized
- D1100\*H860 Or Customized
  - World Famous Inventronics
    - Lumileds 2835

## **Product Features**

Protective filter: Prevents mosquitoes, dust, and debris for optimal performance and longevity.

**360-degree lighting**: Offers comprehensive illumination for wide areas.

Non-glare light: Soft, diffused, and lightweight for easy portability.

High efficiency: ≥160lm/W with low energy consumption.

Dimmable feature: Adjustable brightness via adjustment knob or remote control; Includes on-off switch.

Quick setup: Foldable tripod and cover for easy assembly.