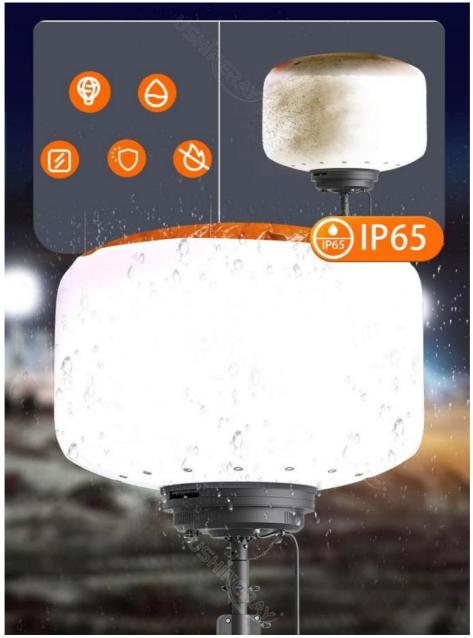

Weatherproof balloon: Waterproof, UV resistant, and fire retardant with over 50,000 hours lifespan.

IP65 waterproof, sand proof, UV resistant, flame retardant.