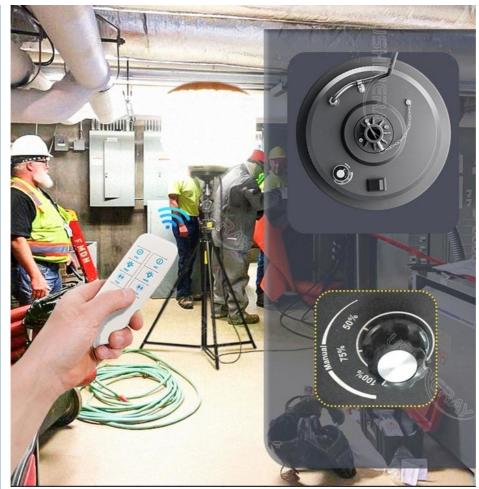

High efficiency: ≥160lm/W with low energy consumption.

Dimmable feature: Adjustable brightness via adjustment knob or remote control; Includes on-off switch.

Quick setup: Foldable tripod and cover for easy assembly.

Dimmable; Remote control distance up to 60m, as well as with Brightness adjustment knob

Self-Inflating Balloon Made of tear-resistant rip-stop fabric, offers 360-degree free lighting and inflates with one switch.