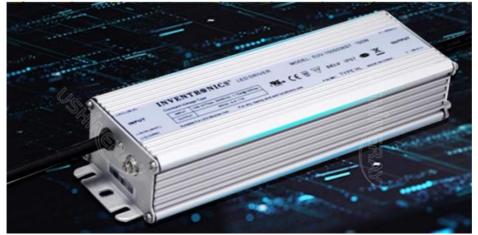

World famous brand Inventronics or Moso LED driver; Good stability, high efficiency, flicker free, anti-surge.

Ventilation holes

Facilitate efficient heat dissipation preventing overheating, extend the lifespan, enhance performance, ensure safety.

#### **Product Parameter**

| Item No.                | YXR-BL-1400W-A                |
|-------------------------|-------------------------------|
| Power                   | 1400W                         |
| Input Voltage           | AC90-305V                     |
| Lumen(Im)               | 224000                        |
| Weight(kg)              | 26.5                          |
| Inflated Dimension      | D1100*H860                    |
| Light Efficacy          | 160±5% lm/W                   |
| CCT                     | 5000K or 3000K                |
| CRI                     | ≥70Ra                         |
| LED Chips               | Lumileds 2835                 |
| LED Driver              | Inventronics                  |
| PF                      | ≥0.95                         |
| Dimming Control Mode    | Knob switch or Remote control |
| Remote Control Distance | 60m                           |
| Life Span               | ≥50000 hrs                    |
| IP Grade                | IP65                          |
| Cable Length(m)         | 10                            |
| Tripod Height(min-max)  | 1.62~3.8m                     |
| Tripod Collapsed Height | 1.8m                          |
| Tripod Footprints       | 1.4m                          |
| Tripod Weight           | 11.5kg                        |