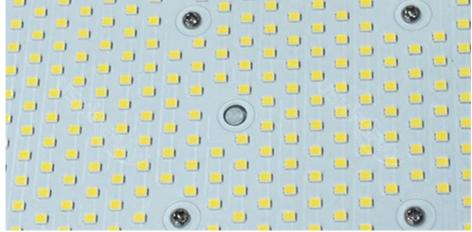

Coated rip-stop nylon material; 100% nylon composition; Seams stitched in a zigzag pattern; Durable water repellent (DWR),and additional UV and fire-resistant(FR) coatings

Brand Lumileds High Brightness LED Chips Low decay, longer span life.

World famous brand Inventronics or Moso LED driver; Good stability, high efficiency, flicker free, anti-surge.

Ventilation holes

Facilitate efficient heat dissipation preventing overheating, extend the lifespan, enhance performance, ensure safety.