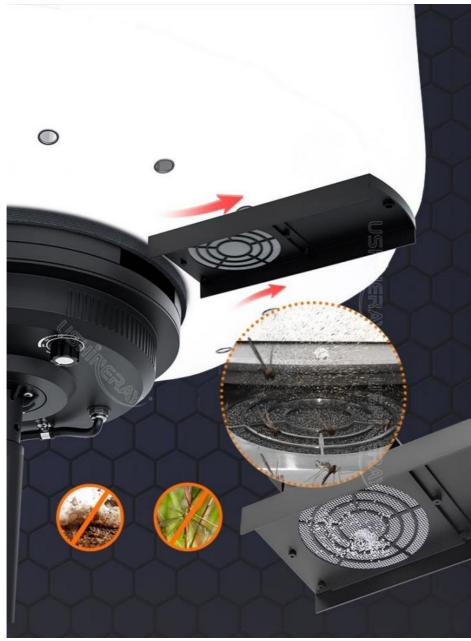

## **Product Features**

Protective filter: Prevents mosquitoes, dust, and debris for optimal performance and longevity.

**360-degree lighting**: Offers comprehensive illumination for wide areas.

Non-glare light: Soft, diffused, and lightweight for easy portability.

1000W Illumination; Lumen up to 160000m; Illumination range up to 6400 m<sup>2</sup> (Light on the tripod at 4.8m)

Filtration device Prevents mosquitoes, insects, dust, and other debris from entering the lamp to ensure optimal performance and a longer lifespan. Effectively filter out dust and insects

World famous brand Inventronics or Moso LED driver; Good stability, high efficiency, flicker free, anti-surge.

Ventilation holes

Facilitate efficient heat dissipation preventing overheating, extend the lifespan, enhance performance, ensure safety.