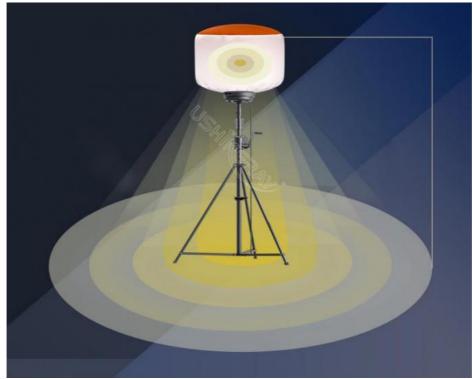

1000W Illumination; Lumen up to 160000m; Illumination range up to 6400 m<sup>2</sup> (Light on the tripod at 4.8m)

Filtration device Prevents mosquitoes, insects, dust, and other debris from entering the lamp to ensure optimal performance and a longer lifespan. Effectively filter out dust and insects

Dimmable; Remote control distance up to 60m, as well as with Brightness adjustment knob

Self-Inflating Balloon Made of tear-resistant rip-stop fabric, offers 360-degree free lighting and inflates with one switch.