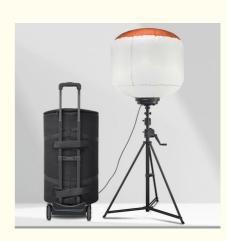

# Trolley Lighting LED Balloon Light Tower 1400W Mast Light Tower For Fire **And Rescue**

## **Product Description**

Trolley Lighting Mast Light Tower 1400W LED Balloon Light for Fire and Rescue The Trolley Lighting Mast Light Tower, featuring a 1400W LED Balloon Light, is perfect for fire and rescue operations. Its trolley design allows for easy mobility, while the high-powered illumination supports effective rescue and emergency efforts.

#### **Product Parameter**

| Item No.                | YXR-BL-1400W-A                |
|-------------------------|-------------------------------|
| Power                   | 1400W                         |
| Input Voltage           | AC90-305V                     |
| Lumen(Im)               | 224000                        |
| Weight(kg)              | 26.5                          |
| Inflated Dimension      | D1100*H860                    |
| Light Efficacy          | 160±5% lm/W                   |
| CCT                     | 5000K or 3000K                |
| CRI                     | ≥70Ra                         |
| LED Chips               | Lumileds 2835                 |
| LED Driver              | Inventronics                  |
| PF                      | ≥0.95                         |
| Dimming Control Mode    | Knob switch or Remote control |
| Remote Control Distance | 60m                           |
| Life Span               | ≥50000 hrs                    |
| IP Grade                | IP65                          |
| Cable Length(m)         | 10                            |
| Tripod Height(min-max)  | 1.62~3.8m                     |
| Tripod Collapsed Height | 1.8m                          |
| Tripod Footprints       | 1.4m                          |
| Tripod Weight           | 11.5kg                        |