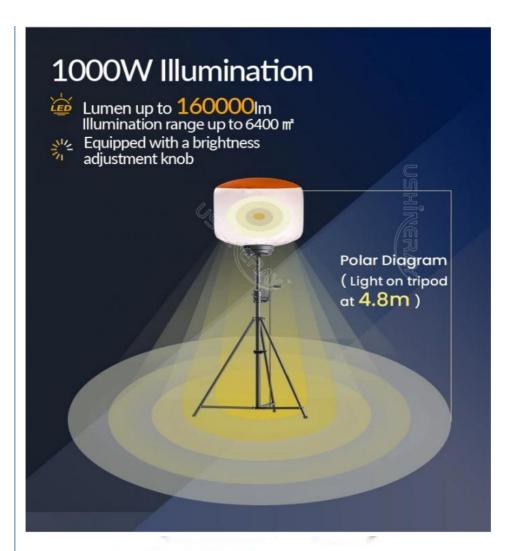

### **Product Specification**

Beam Angle(°):
 Omni Illumination

• Lumen: 112000lm

• Dimmable: 4-Level Dimming

Product Name: 700W LED Balloon Work Light

Application: Roadwork Lighting, Construction Illumination

High efficiency: ≥160lm/W with minimal power consumption.

Adjustable brightness: Dimmable via adjusting knob on the lamp or remote control; Includes on-off switch.

Simple setup: Foldable tripod and cover for quick assembly.