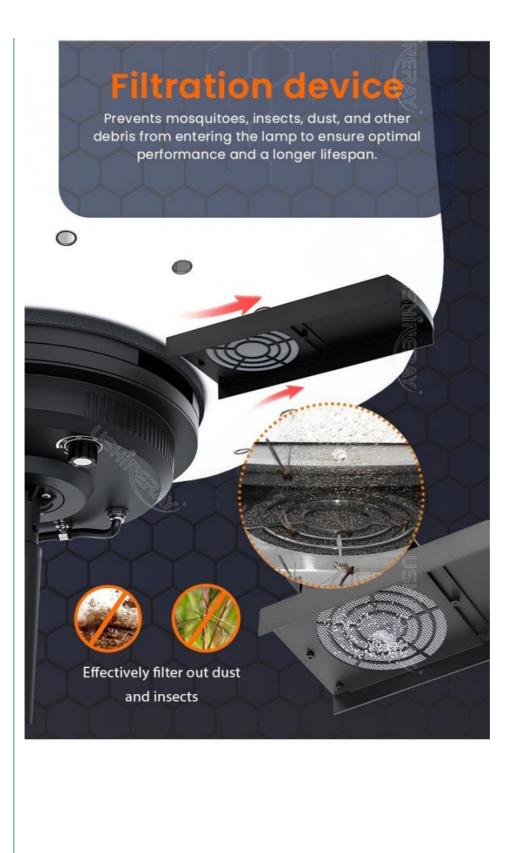

### **Product Features**

Advanced filter: Prevents entry of mosquitoes, dust, and debris for optimal performance and longevity.

**360-degree lighting**: Offers comprehensive illumination.

Soft, non-glare light: Diffused and lightweight for easy portability.

#### **Product Details**