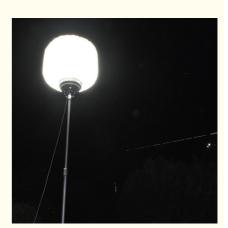

### More Images

### **Self-Inflating Balloon**

Made of tear-resistant ripstop fabric, offers 360-degree free lighting and inflates with one switch.