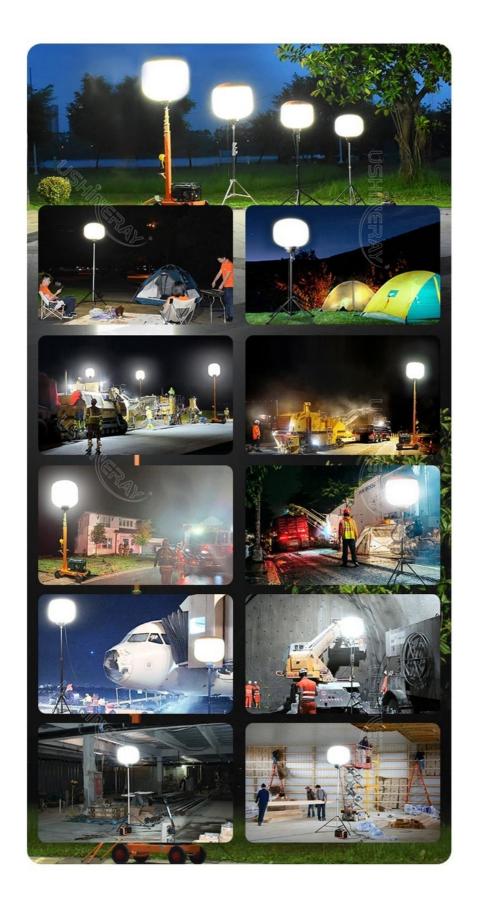

### **Applications**

Frequently used for Road Construction and Maintenance, Forensic Lighting, Fire & Rescue, Parties and Special Events, Construction, Disaster Relief, Search and Rescue, Flagger Stations, Mining, Temporary Lighting, Law Enforcement Support, Landscaping, Emergency Repairs, Camping, Outdoor Activities, Farming and Agriculture, Film Shooting.