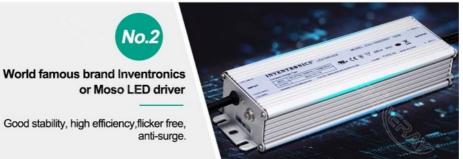

### **Product Parameter**

| Item No.                | YXR-BL-700W-A                 |
|-------------------------|-------------------------------|
| Power                   | 700W                          |
| Input Voltage           | AC90-305V                     |
| Lumen(Im)               | 112000                        |
| Weight(kg)              | 19.3                          |
| Inflated Dimension      | D900*H710                     |
| Light Efficacy          | 160±5% lm/W                   |
| CCT                     | 5000K or 3000K                |
| CRI                     | ≥70Ra                         |
| LED Chips               | Lumileds 2835                 |
| LED Driver              | Inventronics                  |
| PF                      | ≥0.95                         |
| Dimming Control Mode    | Knob switch or Remote control |
| Remote Control Distance | 60m                           |
| Life Span               | ≥50000 hrs                    |
| IP Grade                | IP65                          |
| Cable Length(m)         | 10                            |
| Tripod Height(min-max)  | 1.62~3.8m                     |
| Tripod Collapsed Height | 1.8m                          |
| Tripod Footprints       | 1.4m                          |
| Tripod Weight           | 11.5kg                        |