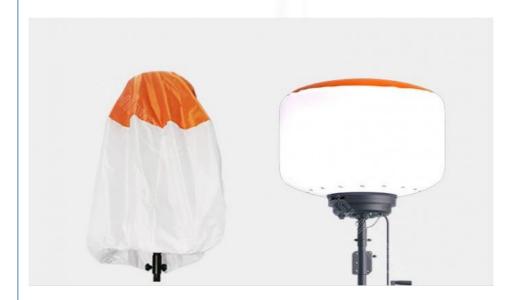

High efficiency: ≥160lm/W with minimal power consumption.

Adjustable brightness: Dimmable via adjusting knob on the lamp or remote control; Includes on-off switch.

Simple setup: Foldable tripod and cover for quick assembly.

### **Self-Inflating Balloon**

Made of tear-resistant ripstop fabric, offers 360-degree free lighting and inflates with one switch.