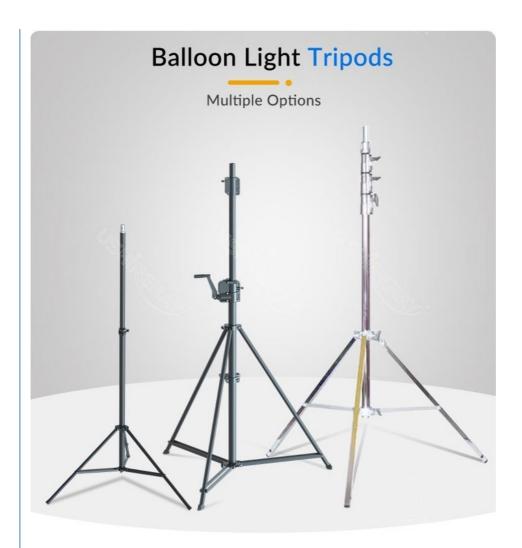

• Power: 700W

• Tripod Max Height: 3.8m, 4.6m Or Customized

• Material: Aluminum + S.steel + PC + Fabric

Balloon Diffuser: Yellow/Blue/Black Top-Reflective Diffuser Or

All White

• Balloon Size: D900\*H710 Or Customized

### **Product Parameter**

| Item No.                | YXR-BL-700W-A                 |
|-------------------------|-------------------------------|
| Power                   | 700W                          |
| Input Voltage           | AC90-305V                     |
| Lumen(Im)               | 112000                        |
| Weight(kg)              | 19.3                          |
| Inflated Dimension      | D900*H710                     |
| Light Efficacy          | 160±5% lm/W                   |
| CCT                     | 5000K or 3000K                |
| CRI                     | ≥70Ra                         |
| LED Chips               | Lumileds 2835                 |
| LED Driver              | Inventronics                  |
| PF                      | ≥0.95                         |
| Dimming Control Mode    | Knob switch or Remote control |
| Remote Control Distance | 60m                           |
| Life Span               | ≥50000 hrs                    |
| IP Grade                | IP65                          |
| Cable Length(m)         | 10                            |
| Tripod Height(min-max)  | 1.62~3.8m                     |
| Tripod Collapsed Height | 1.8m                          |
| Tripod Footprints       | 1.4m                          |
| Tripod Weight           | 11.5kg                        |