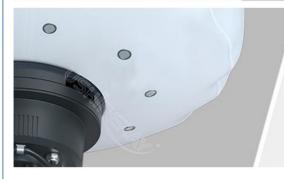

### **Self-Inflating Balloon**

Made of tear-resistant ripstop fabric, offers 360-degree free lighting and inflates with one switch.

### Ventilation holes

Facilitate efficient heat dissipation, preventing overheating, extend the lifespan, enhance performance, ensure safety.