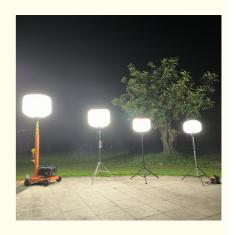

### More Images

### **Product Description**

Versatile Portable Work Light 700W Balloon Light Tower for Road Maintenance

Our Versatile Portable Work Light, featuring a 700W Balloon Light Tower, is ideal for road maintenance. This light tower offers flexible and powerful illumination, supporting effective roadwork and maintenance tasks with ease.