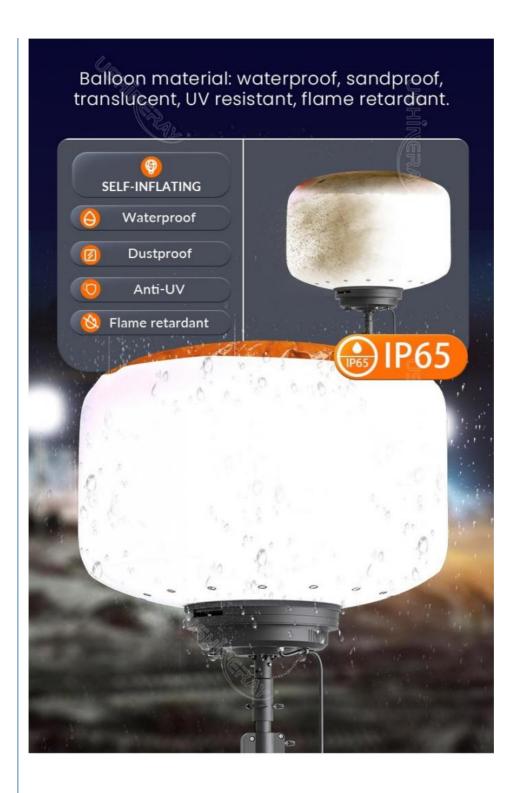

### **Self-Inflating Balloon**

Made of tear-resistant ripstop fabric, offers 360-degree free lighting and inflates with one switch.

Balloon material: Coated rip-stop nylon material; 100% nylon composition; Seams stitched in a zigzag pattern;

Durable water repellent (DWR), and additional UV and fire-resistant(FR) coatings