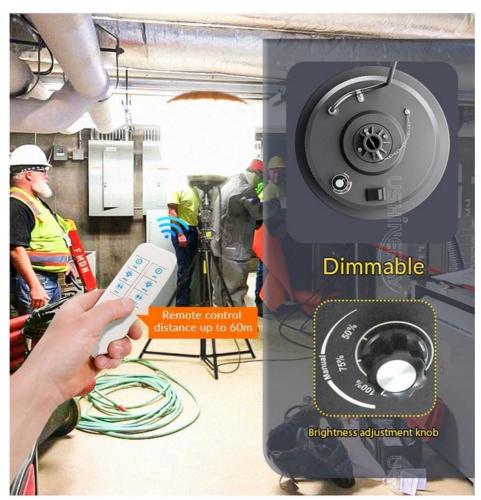

High efficiency: ≥160lm/W with minimal power consumption.

Adjustable brightness: Dimmable via adjusting knob on the lamp or remote control; Includes on-off switch.

Simple setup: Foldable tripod and cover for quick assembly.

Input Voltage: 90~305VacPower Range: 60W~1400W

Waterproof: IP65Remote Control Distance: 60m