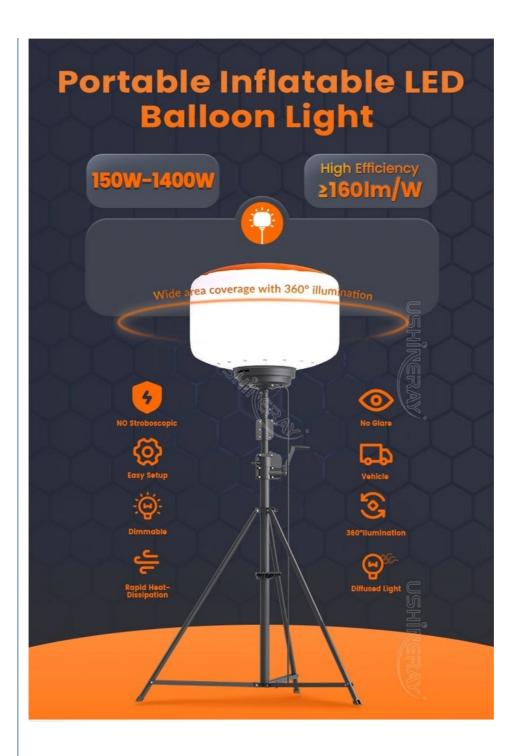

### **Product Specification**

Beam Angle(°):
 Omni Illumination

• Lumen: 112000lm

• Dimmable: 4-Level Dimming

Product Name: 700W LED Balloon Work Light

Application: Roadwork Lighting, Construction Illumination

### **Product Features**

Advanced filter: Prevents entry of mosquitoes, dust, and debris for optimal performance and longevity.

**360-degree lighting**: Offers comprehensive illumination.

Soft, non-glare light: Diffused and lightweight for easy portability.

High efficiency: ≥160lm/W with minimal power consumption.

Adjustable brightness: Dimmable via adjusting knob on the lamp or remote control; Includes on-off switch.

Simple setup: Foldable tripod and cover for quick assembly.