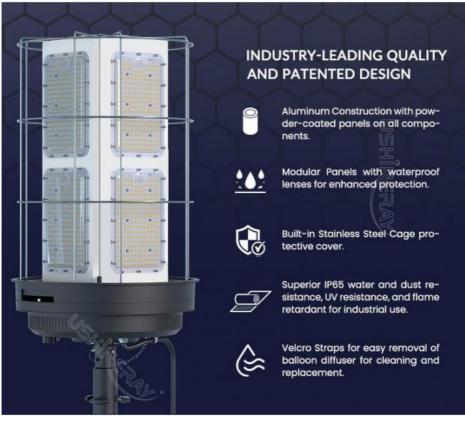

### Ventilation holes

Facilitate efficient heat dissipation, preventing overheating, extend the lifespan, enhance performance, ensure safety.

### Brand Philips High Brightness LED Chips

low decay, longer span life.