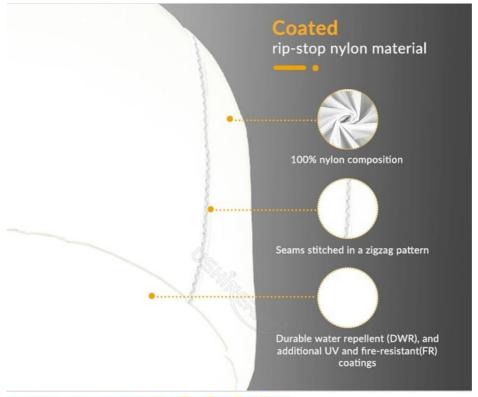

Balloon material: Coated rip-stop nylon material; 100% nylon composition; Seams stitched in a zigzag pattern;

Durable water repellent (DWR), and additional UV and fire-resistant(FR) coatings