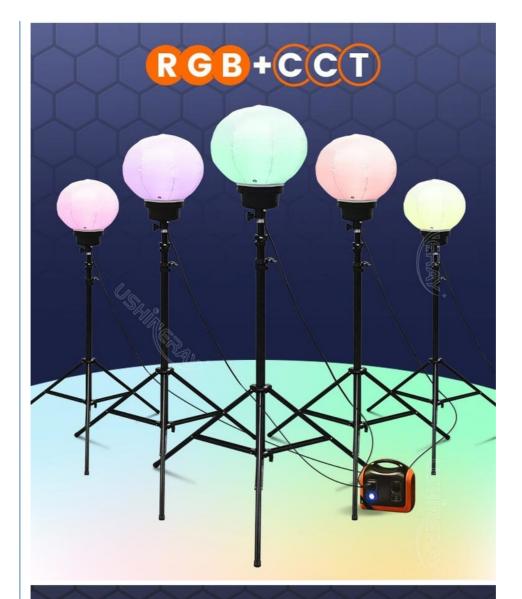

# Specialized RGB Balloon Lights

In addition to our standard LED balloon light towers, we offer a range of specialized RGB balloon lights designed to elevate the ambiance of your events and gatherings. These innovative lights are not only functional but also add a touch of magic and vibrancy to any occasion.

You have the flexibility to create the perfect atmosphere for your event, whether it's a lively outdoor festival, an intimate wedding reception, or a corporate gala.

Color Adjustment: RGB + CCT color settings as well as dimming with remote or Tuya App.

Quick Setup: Foldable tripod allows fast setup.

Weather Resistance: Balloon features waterproof, UV-resistant, and flame-retardant properties.