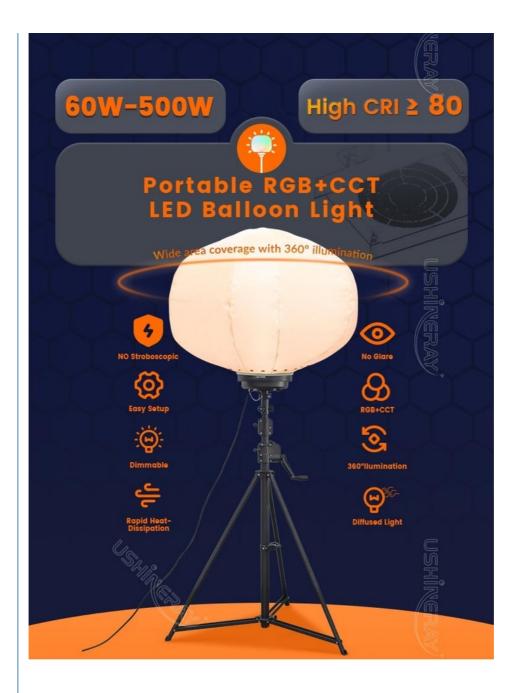

# **Product Specification**

• Color Temperature(CCT): RGB + 3000K + 5000K

IP65 360°

80

- IP Rating:
- Beam Angle(°):
- CRI (Ra>):
- Lamp Luminous Efficiency: 11250 + 19500
- Warranty(Year): 5-Year
- 50000 • Working Lifetime(Hour):
- Support Dimmer:
- Product Name: 150W RGB Led Balloon Light

Yes

- Power Option: 60W 100W 120W 150W 200W 320W 500W
  - Weddings, Birthdays, Concerts, And Festivals Decoration Lighting
  - AC 90-305V
- Highlight:

• Usage:

• Voltage:

balloon light tower 150w, trolley cart balloon light tower, 150w portable light tower

#### **Product Features**

Filter Design: Protects against mosquitoes, dust, and debris, extending lamp life. Wide Illumination: Full 360° coverage for broad light distribution.

Lighting Effect: Glare-free, diffused light for comfort.

Lightweight: Portable and easy to move.

High CRI Feature: Achieves high Color Rendering Index (CRI) for precise and accurate color display.

Good Light Efficiency: 130lm/W for effective, low-energy lighting.

Color Adjustment: RGB + CCT color settings as well as dimming with remote or Tuya App.

Quick Setup: Foldable tripod allows fast setup.

Weather Resistance: Balloon features waterproof, UV-resistant, and flame-retardant properties.