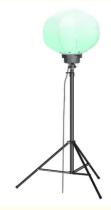

# **Product Specification**

• Color Temperature(CCT): RGB + 3000K + 5000K

IP65 360°

80

- IP Rating:
- Beam Angle(°):
- CRI (Ra>):
- Lamp Luminous Efficiency: 11250 + 19500
- Warranty(Year): 5-Year
- 50000 • Working Lifetime(Hour):
- Support Dimmer:
- Product Name: 150W RGB Led Balloon Light

#### **Product Parameter**

| Item No.                | YXR-BL-150W-C            |
|-------------------------|--------------------------|
| Power                   | 150W + 150W              |
| Input Voltage           | AC90-305V                |
| Lumen(Im)               | 11250 + 19500            |
| Weight(kg)              | 8.7                      |
| Inflated Dimension(mm)  | D600*H410 or Ø600        |
| CCT                     | RGB + 3000~5000K         |
| CRI                     | ≥70Ra                    |
| Functions               | Color Changing + Dimming |
| Remote Control Distance | 60m                      |
| Tuya Control Distance   | 15m                      |
| LED Chips               | 6060 RGB + CCT           |
| LED Driver              | UShineray                |
| PF                      | ≥0.5                     |
| Life Span               | ≥50000 hrs               |
| IP Grade                | IP65                     |
| Cable Length(m)         | 5                        |
| Tripod Height(min-max)  | 1.21~2.05m               |
| Tripod Collapsed Height | 1.04m                    |
| Tripod Footprints       | 1.2m                     |
| Tripod Weight           | 4.1kg                    |