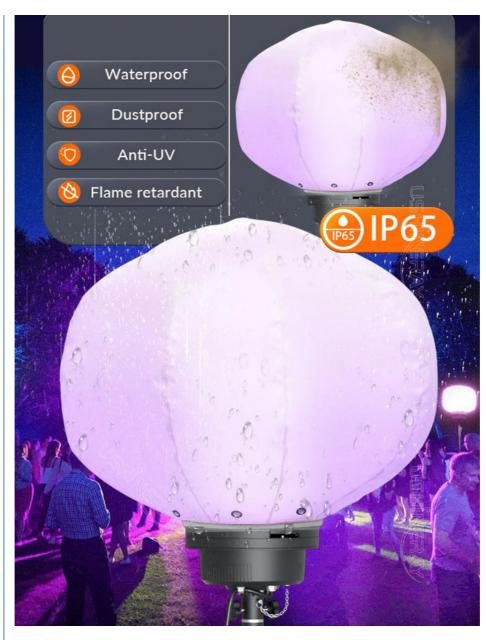

Color Adjustment: RGB + CCT color settings as well as dimming with remote or Tuya App.

Quick Setup: Foldable tripod allows fast setup.

Weather Resistance: Balloon features waterproof, UV-resistant, and flame-retardant properties.

Superior IP65 water and dust resistance, UV resistance, and flame retardant for industrial use.

Velcro Straps for easy removal of balloon diffuser for cleaning and replacement.