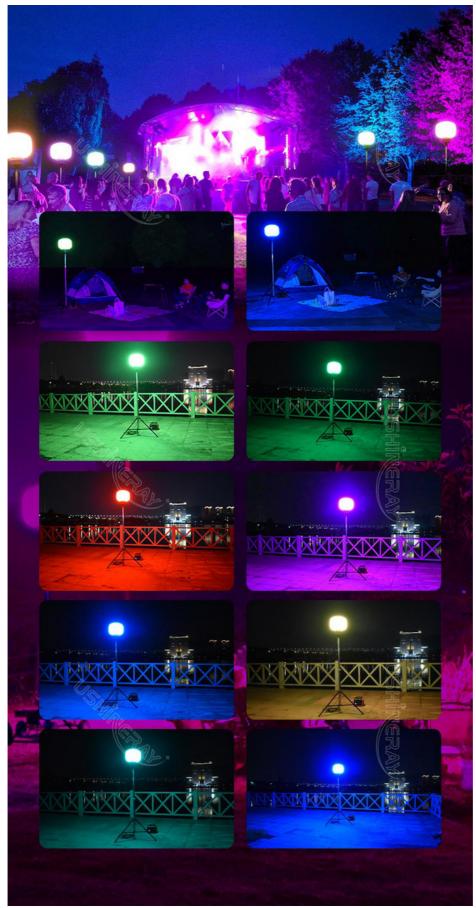

Color Adjustment: RGB + CCT color settings as well as dimming with remote or Tuya App.

Quick Setup: Foldable tripod allows fast setup.

Weather Resistance: Balloon features waterproof, UV-resistant, and flame-retardant properties.

# Applications

RGB LED Balloon Lights are great for outdoor events and celebrations such as weddings, birthdays, concerts, and festivals, offering colorful ambiance lighting. They help attract attention at commercial exhibitions and trade shows. Ideal for outdoor camps, they provide soft, wide-area illumination to ensure safety and a pleasant environment.