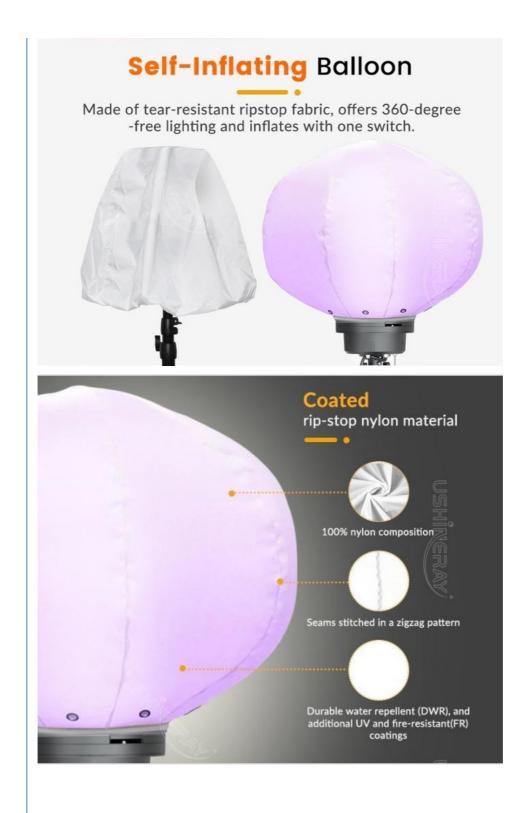

#### **Product Features**

Filter Design: Protects against mosquitoes, dust, and debris, extending lamp life. Wide Illumination: Full 360° coverage for broad light distribution.

Lighting Effect: Glare-free, diffused light for comfort.

Color Adjustment: RGB + CCT color settings as well as dimming with remote or Tuya App.

Quick Setup: Foldable tripod allows fast setup.

Weather Resistance: Balloon features waterproof, UV-resistant, and flame-retardant properties.

Superior IP65 water and dust resistance, UV resistance, and flame retardant for industrial use.

Velcro Straps for easy removal of balloon diffuser for cleaning and replacement.