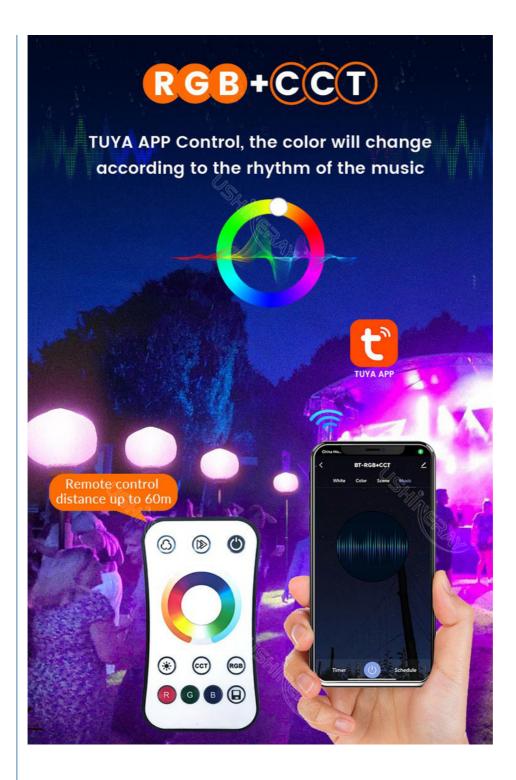

Color Adjustment: RGB + CCT color settings as well as dimming with remote or Tuya App.

Quick Setup: Foldable tripod allows fast setup.

Weather Resistance: Balloon features waterproof, UV-resistant, and flame-retardant properties.

#### **Product Parameter**

| Item No.                | YXR-BL-150W-C            |
|-------------------------|--------------------------|
| Power                   | 150W + 150W              |
| Input Voltage           | AC90-305V                |
| Lumen(Im)               | 11250 + 19500            |
| Weight(kg)              | 8.7                      |
| Inflated Dimension(mm)  | D600*H410 or Ø600        |
| CCT                     | RGB + 3000~5000K         |
| CRI                     | ≥70Ra                    |
| Functions               | Color Changing + Dimming |
| Remote Control Distance | 60m                      |
| Tuya Control Distance   | 15m                      |
| LED Chips               | 6060 RGB + CCT           |
| LED Driver              | UShineray                |
| PF                      | ≥0.5                     |
| Life Span               | ≥50000 hrs               |
| IP Grade                | IP65                     |
| Cable Length(m)         | 5                        |
| Tripod Height(min-max)  | 1.21~2.05m               |
| Tripod Collapsed Height | 1.04m                    |
| Tripod Footprints       | 1.2m                     |
| Tripod Weight           | 4.1kg                    |