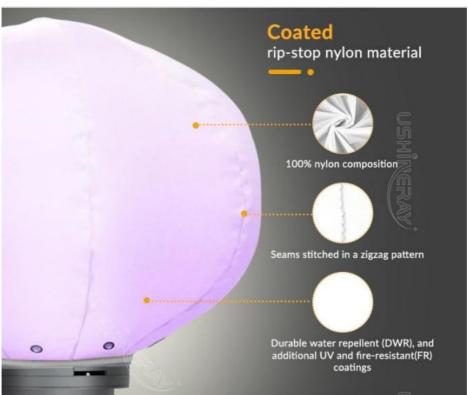

Color Features: Dimmable RGB + CCT colors controlled by remote or Tuya App.

Ease of Setup: Fast assembly with foldable tripod.

Durability: Weather-resistant with waterproof, UV-resistant balloon.