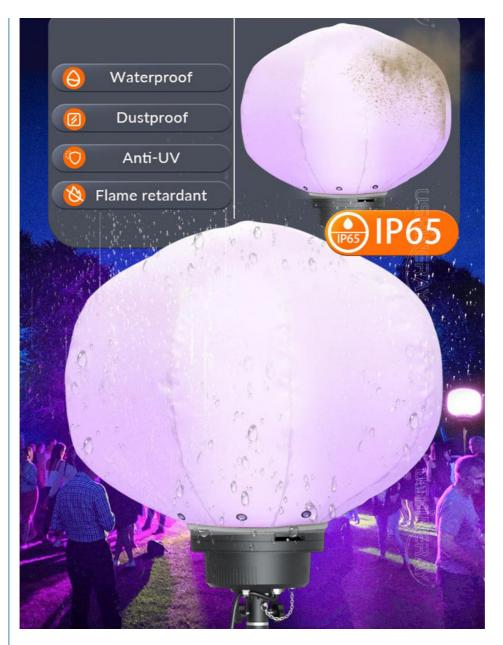

#### **Product Specification**

• Color Temperature(CCT): RGB + 3000K + 5000K

IP Rating: IP65Beam Angle(°): 360°CRI (Ra>): 80

• Lamp Luminous Efficiency: 15000 + 26000lm

Warranty(Year): 5-YearWorking Lifetime(Hour): 50000Support Dimmer: Yes

Color Features: Dimmable RGB + CCT colors controlled by remote or Tuya App.

Ease of Setup: Fast assembly with foldable tripod.

Durability: Weather-resistant with waterproof, UV-resistant balloon.