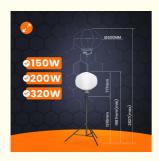

• Product Name: 200W RGB Led Balloon Light

• Power Option: 60W 100W 120W 150W 200W 320W 500W

• Usage: Weddings, Birthdays, Concerts, And

Festivals Decoration Lighting

• Voltage: AC 90-305V

• Highlight: 200w mobile lighting tower,

#### **Product Parameter**

| Item No.                | YXR-BL-200W-C            |
|-------------------------|--------------------------|
| Power                   | 200W + 200W              |
| Input Voltage           | AC90-305V                |
| Lumen(Im)               | 15000 + 26000lm          |
| Weight(kg)              | 8.8                      |
| Inflated Dimension(mm)  | D600*H410 or ∅600        |
| CCT                     | RGB + 3000~5000K         |
| CRI                     | ≥70Ra                    |
| Functions               | Color Changing + Dimming |
| Remote Control Distance | 60m                      |
| Tuya Control Distance   | 15m                      |
| LED Chips               | 6060 RGB + CCT           |
| LED Driver              | UShineray                |
| PF                      | ≥0.5                     |
| Life Span               | ≥50000 hrs               |
| IP Grade                | IP65                     |
| Cable Length(m)         | 5                        |
| Tripod Height(min-max)  | 1.21~2.05m               |
| Tripod Collapsed Height | 1.04m                    |
| Tripod Footprints       | 1.2m                     |
| Tripod Weight           | 4.1kg                    |