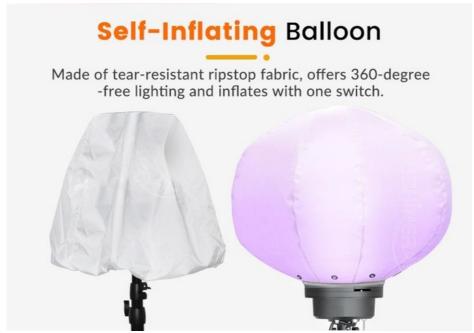

# 200W Mobile Lighting Tower Colorful Lighted Balloons For Party Event

#### **Product Description**

Mobile Lighting Tower 200W Colorful LED Balloons Light for Wedding Party Event

Enhance your wedding or party with this 200W mobile lighting tower. Featuring colorful LED balloons, it provides brilliant lighting and vibrant colors for any event. Its mobility and powerful output make it an excellent choice for dynamic and festive environments.

Color Features: Dimmable RGB + CCT colors controlled by remote or Tuya App.

Ease of Setup: Fast assembly with foldable tripod.

Durability: Weather-resistant with waterproof, UV-resistant balloon.