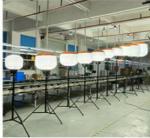

#### More Images

#### **Product Description**

Mobile Lighting Tower 200W Colorful LED Balloons Light for Wedding Party Event

Enhance your wedding or party with this 200W mobile lighting tower. Featuring colorful LED balloons, it provides brilliant lighting and vibrant colors for any event. Its mobility and powerful output make it an excellent choice for dynamic and festive environments.