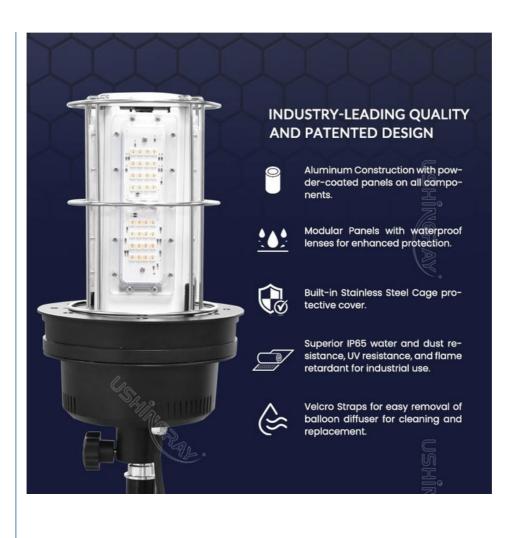

#### **Product Features**

Filter Mechanism: Blocks mosquitoes, dust, and debris for increased durability.

Coverage Area: 360° illumination for maximum light spread. Lighting Quality: Glare-free, diffused lighting for soft illumination.

Design: Lightweight and portable for ease of use.

**High CRI Functionality:** Provides accurate color reproduction with a high CRI, making colors appear more natural. **Efficiency Rating:** 30lm/W for efficient, low power lighting.

Color Features: Dimmable RGB + CCT colors controlled by remote or Tuya App.

Ease of Setup: Fast assembly with foldable tripod.

Durability: Weather-resistant with waterproof, UV-resistant balloon.