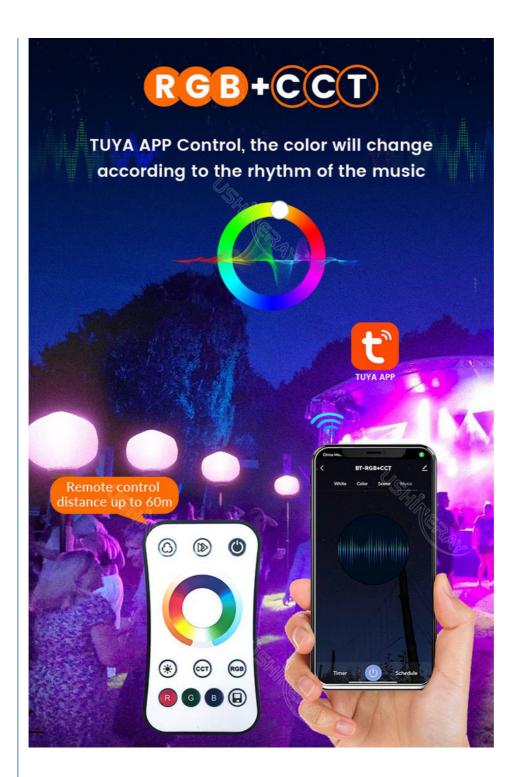

Color Features: Dimmable RGB + CCT colors controlled by remote or Tuya App.

Ease of Setup: Fast assembly with foldable tripod.

Durability: Weather-resistant with waterproof, UV-resistant balloon.