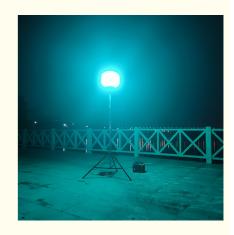

# 200W Mobile Lighting Tower Colorful Lighted Balloons For Party Event

#### **Product Description**

Mobile Lighting Tower 200W Colorful LED Balloons Light for Wedding Party Event

Enhance your wedding or party with this 200W mobile lighting tower. Featuring colorful LED balloons, it provides brilliant lighting and vibrant colors for any event. Its mobility and powerful output make it an excellent choice for dynamic and festive environments.