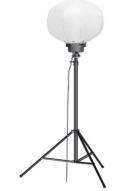

Lighted Balloons For Party Event

#### **Basic Information**

• Place of Origin: Guangdong, China

Brand Name: UShineray

Certification: ETL FCC CE ROHS
Model Number: YXR-BL-200W-C

• Minimum Order Quantity: 1pcs

Payment Terms: T/T, Paypal, Western Union



#### **Product Specification**

• Color Temperature(CCT): RGB + 3000K + 5000K

IP Rating: IP65Beam Angle(°): 360°CRI (Ra>): 80

• Lamp Luminous Efficiency: 15000 + 26000lm

Warranty(Year): 5-YearWorking Lifetime(Hour): 50000Support Dimmer: Yes

• Product Name: 200W RGB Led Balloon Light

• Power Option: 60W 100W 120W 150W 200W 320W 500W

• Usage: Weddings, Birthdays, Concerts, And

Festivals Decoration Lighting

• Voltage: AC 90-305V

• Highlight: 200w mobile lighting tower,

colorful lighted balloons, mobile lighting tower colorful



#### More Images



#### **Product Description**

Mobile Lighting Tower 200W Colorful LED Balloons Light for Wedding Party Event

Enhance your wedding or party with this 200W mobile lighting tower. Featuring colorful LED balloons, it provides brilliant lighting and vibrant colors for any event. Its mobility and powerful output make it an excellent choice for dynamic and festive environments.

#### **Product Features**

Filter Mechanism: Blocks mosquitoes, dust, and debris for increased durability.

Coverage Area: 360° illumination for maximum light spread. Lighting Quality: Glare-free, diffused lighting for soft illumination.

Design: Lightweight and portable for ease of use.

**High CRI Functionality:** Provides accurate color reproduction with a high CRI, making colors appear more natu