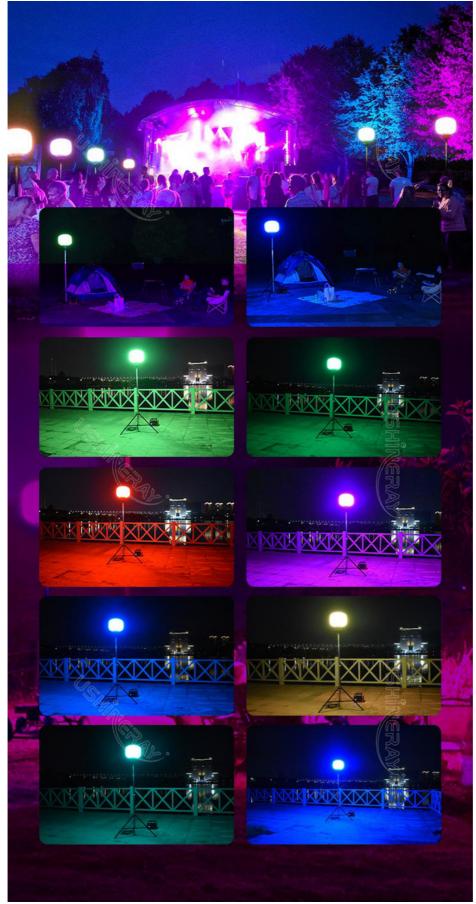

Color Features: Dimmable RGB + CCT colors controlled by remote or Tuya App.

Ease of Setup: Fast assembly with foldable tripod.

Durability: Weather-resistant with waterproof, UV-resistant balloon.

### **Applications**

Perfect for outdoor events like weddings, birthdays, concerts, and festivals, RGB LED Balloon Lights offer vibrant ambiance lighting. They enhance commercial exhibitions and trade shows by drawing attention. Ideal for outdoor camps, they provide soft, wide-area illumination, ensuring safety and comfort.