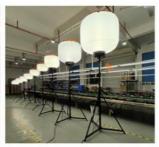

#### More Images

#### **Product Description**

Mobile Lighting Tower 200W Colorful LED Balloons Light for Wedding Party Event

Enhance your wedding or party with this 200W mobile lighting tower. Featuring colorful LED balloons, it provides brilliant lighting and vibrant colors for any event. Its mobility and powerful output make it an excellent choice for dynamic and festive environments.