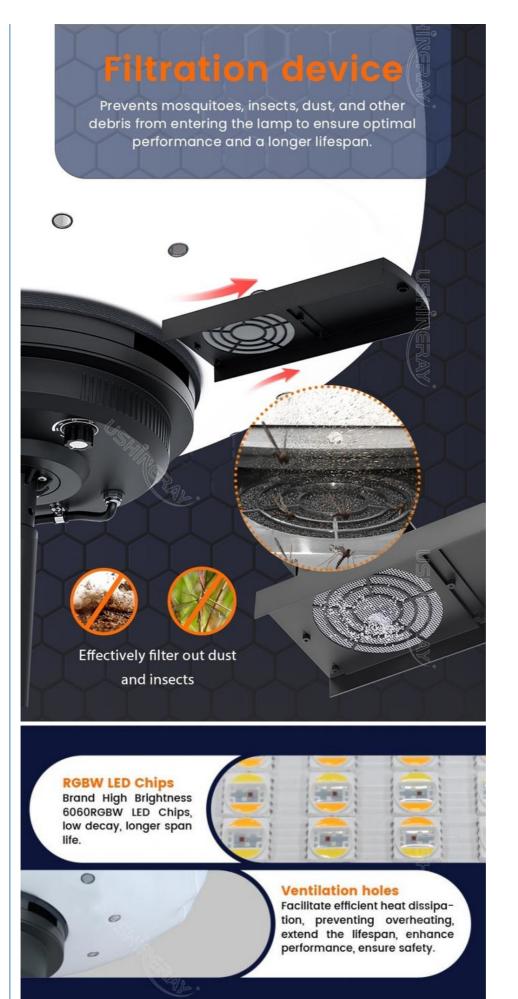

#### **Product Features**

Filter Mechanism: Blocks mosquitoes, dust, and debris for increased durability.

Coverage Area: 360° illumination for maximum light spread. Lighting Quality: Glare-free, diffused lighting for soft illumination.

Design: Lightweight and portable for ease of use.

**High CRI Functionality:** Provides accurate color reproduction with a high CRI, making colors appear more natural. **Efficiency Rating:** 30lm/W for efficient, low power lighting.