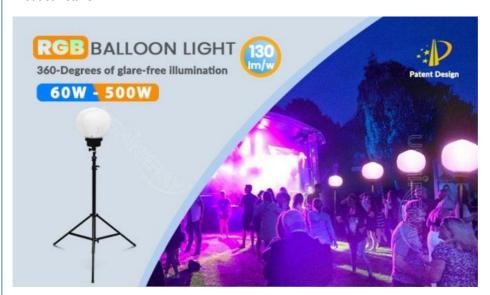

Color Features: Dimmable RGB + CCT colors controlled by remote or Tuya App.

Ease of Setup: Fast assembly with foldable tripod.

Durability: Weather-resistant with waterproof, UV-resistant balloon.

### **Applications**

Perfect for outdoor events like weddings, birthdays, concerts, and festivals, RGB LED Balloon Lights offer vibrant ambiance lighting. They enhance commercial exhibitions and trade shows by drawing attention. Ideal for outdoor camps, they provide soft, wide-area illumination, ensuring safety and comfort.