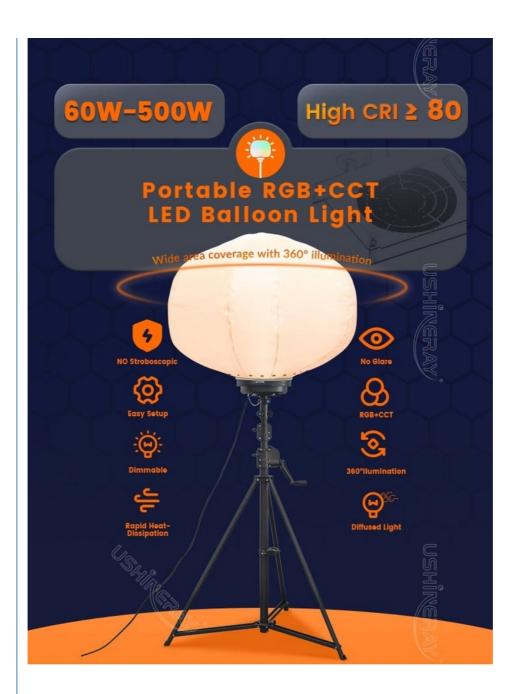

#### **Product Specification**

• Color Temperature(CCT): RGB + 3000K + 5000K

IP Rating: IP65Beam Angle(°): 360°CRI (Ra>): 80

• Lamp Luminous Efficiency: 15000 + 26000lm

Warranty(Year): 5-YearWorking Lifetime(Hour): 50000Support Dimmer: Yes

• Product Name: 200W RGB Led Balloon Light

• Power Option: 60W 100W 120W 150W 200W 320W 500W

• Usage: Weddings, Birthdays, Concerts, And

Festivals Decoration Lighting

• Voltage: AC 90-305V

• Highlight: 200w mobile lighting tower,

#### **Product Features**

Filter Mechanism: Blocks mosquitoes, dust, and debris for increased durability.

Coverage Area: 360° illumination for maximum light spread. Lighting Quality: Glare-free, diffused lighting for soft illumination.

Design: Lightweight and portable for ease of use.

**High CRI Functionality:** Provides accurate color reproduction with a high CRI, making colors appear more natural. **Efficiency Rating:** 30lm/W for efficient, low power lighting.

Color Features: Dimmable RGB + CCT colors controlled by remote or Tuya App.

Ease of Setup: Fast assembly with foldable tripod.

Durability: Weather-resistant with waterproof, UV-resistant balloon.