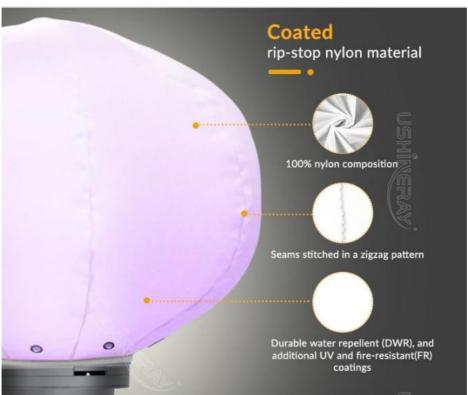

| ≥70Ra                    |
| Functions               | Color Changing + Dimming |
| Remote Control Distance | 60m                      |
| Tuya Control Distance   | 15m                      |
| LED Chips               | 6060 RGB + CCT           |
| LED Driver              | UShineray                |
| PF                      | ≥0.5                     |
| Life Span               | ≥50000 hrs               |
| IP Grade                | IP65                     |
| Cable Length(m)         | 5                        |
| Tripod Height(min-max)  | 1.21~2.05m               |
| Tripod Collapsed Height | 1.04m                    |
| Tripod Footprints       | 1.2m                     |
| Tripod Weight           | 4.1kg                    |

#### **Product Details**

















#### **Applications**

RGB LED Balloon Lights are perfect for outdoor events such as weddings, birthdays, concerts, and festivals, providing vibrant ambiance lighting. They attract attention at commercial exhibitions and trade shows. Ideal for outdoor camps, they offer gentle, wide-area illumination to ensure safety and a pleasant atmosphere.



**Company Profiles** 

## PRODUCTION SITE



















USHİNERAY Shenzhen Yongxinrui Lighting Technology Co., Ltd.



+8613410523891





4F, Building C, Junxing Optoelectronic Industrial Park, Fuyuan 2nd Road, FuHai Street, Bao'an District, Shenzhen