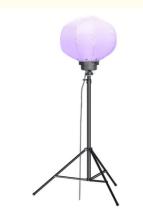

#### **Product Parameter**

| Item No.                | YXR-BL-320W-C            |
|-------------------------|--------------------------|
| Power                   | 320W + 320W              |
| Input Voltage           | AC90-305V                |
| Lumen(Im)               | 24000 + 41600            |
| Weight(kg)              | 9                        |
| Inflated Dimension(mm)  | D600*H410 or Ø600        |
| CCT                     | RGB + 3000~5000K         |
| CRI                     | ≥70Ra                    |
| Functions               | Color Changing + Dimming |
| Remote Control Distance | 60m                      |
| Tuya Control Distance   | 15m                      |
| LED Chips               | 6060 RGB + CCT           |
| LED Driver              | UShineray                |
| PF                      | ≥0.5                     |
| Life Span               | ≥50000 hrs               |
| IP Grade                | IP65                     |
| Cable Length(m)         | 5                        |
| Tripod Height(min-max)  | 1.21~2.05m               |
| Tripod Collapsed Height | 1.04m                    |
| Tripod Footprints       | 1.2m                     |
| Tripod Weight           | 4.1kg                    |