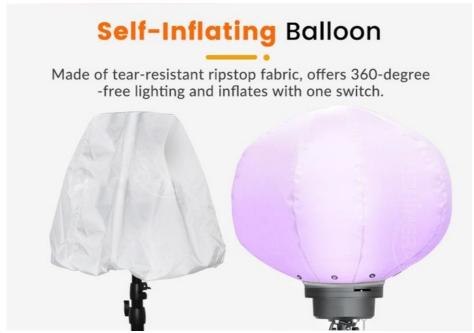

| ≥70Ra                    |
| Functions               | Color Changing + Dimming |
| Remote Control Distance | 60m                      |
| Tuya Control Distance   | 15m                      |
| LED Chips               | 6060 RGB + CCT           |
| LED Driver              | UShineray                |
| PF                      | ≥0.5                     |
| Life Span               | ≥50000 hrs               |
| IP Grade                | IP65                     |
| Cable Length(m)         | 5                        |
| Tripod Height(min-max)  | 1.21~2.05m               |
| Tripod Collapsed Height | 1.04m                    |
| Tripod Footprints       | 1.2m                     |
| Tripod Weight           | 4.1kg                    |

#### **Product Details**

















#### **Applications**

RGB LED Balloon Lights are perfect for outdoor events such as weddings, birthdays, concerts, and festivals, providing vibrant ambiance lighting. They attract attention at commercial exhibitions and trade shows. Ideal for outdoor camps, they offer gentle, wide-area illumination to ensure safety and a pleasant atmosphere.



**Company Profiles** 

## PRODUCTION SITE



















USHİNERAY Shenzhen Yongxinrui Lighting Technology Co., Ltd.



+8613410523891





4F, Building C, Junxing Optoelectronic Industrial Park, Fuyuan 2nd Road, FuHai Street, Bao'an District, Shenzhen