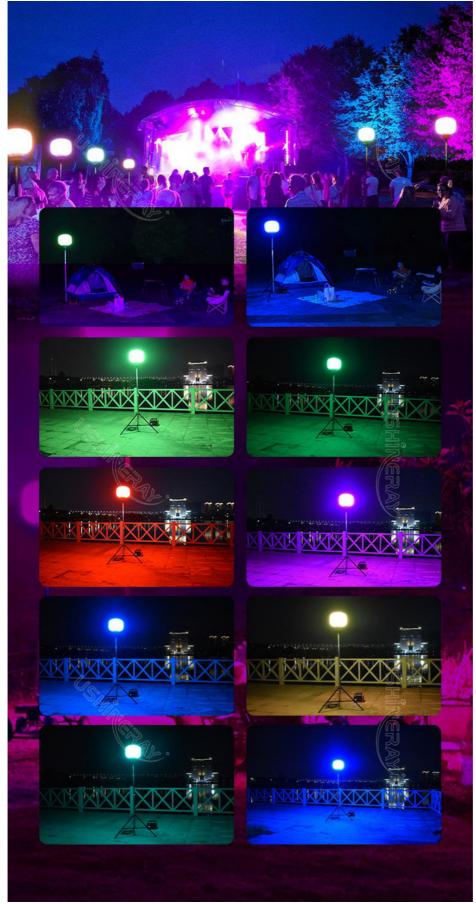

### More Images

#### **Product Features**

Filter Feature: Prevents entry of mosquitoes, dust, and debris for extended lifespan.

Illumination Type: 360° coverage for extensive lighting area.

Light Effect: Diffused and glare-free lighting for a pleasant ambiance.

Portability: Compact and easy to transport.

Efficiency: High CRI and 130lm/W for effective, low-energy use.

Dimmable and Color Changable: Dimmable RGB + CCT settings with remote or Tuya App.

Setup Ease: Quick setup with a foldable tripod.

Weather Resistance: Balloon is waterproof, UV-resistant, and fire-retardant.

#### **Applications**

RGB LED Balloon Lights are perfect for outdoor events such as weddings, birthdays, concerts, and festivals, providing vibrant ambiance lighting. They attract attention at commercial exhibitions and trade shows. Ideal for outdoor camps, they offer gentle, wide-area illumination to ensure safety and a pleasant atmosphere.