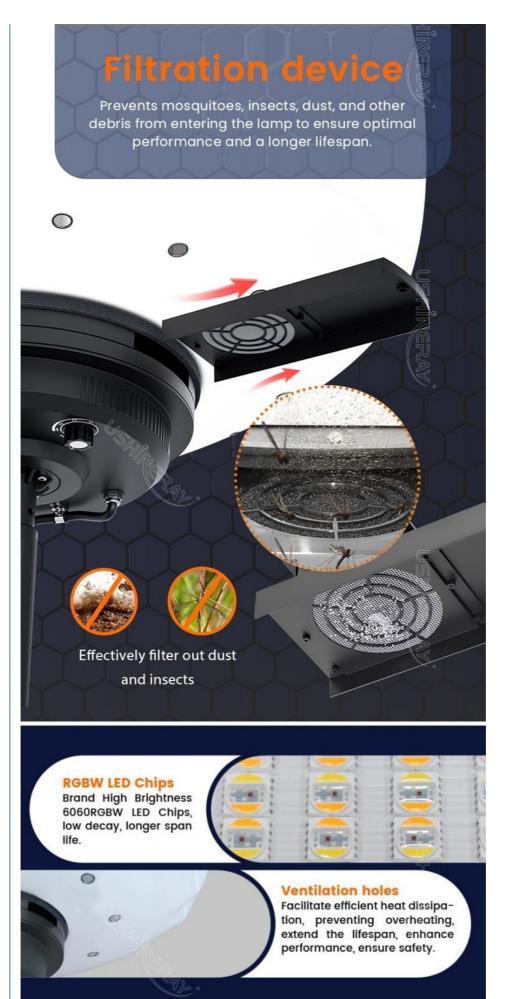

#### **Product Features**

Filter Feature: Prevents entry of mosquitoes, dust, and debris for extended lifespan.

Illumination Type: 360° coverage for extensive lighting area.

Light Effect: Diffused and glare-free lighting for a pleasant ambiance.

Portability: Compact and easy to transport.

Efficiency: High CRI and 130lm/W for effective, low-energy use.

Dimmable and Color Changable: Dimmable RGB + CCT settings with remote or Tuya App.

Setup Ease: Quick setup with a foldable tripod.