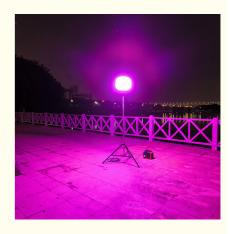

#### **Product Description**

Portable LED Tower 320W RGB Balloon Lamp for Parties and Special Events

This 320W RGB balloon lamp offers powerful illumination and vibrant color options, making it perfect for parties and special events. Portable and versatile, it delivers high-quality lighting that can transform any space into a festive atmosphere.

#### **Applications**

RGB LED Balloon Lights are perfect for outdoor events such as weddings, birthdays, concerts, and festivals, providing vibrant ambiance lighting. They attract attention at commercial exhibitions and trade shows. Ideal for outdoor camps, they offer gentle, wide-area illumination to ensure safety and a pleasant atmosphere.