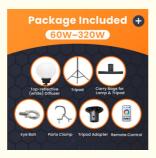

• Product Name: 320W RGB Led Balloon Light Tower

• Power Option: 60W 100W 120W 150W 200W 320W 500W

• Usage: Weddings, Birthdays, Concerts, And

Festivals Decoration Lighting

• Voltage: AC 90-305V

Highlight: rgb led balloon lamp,