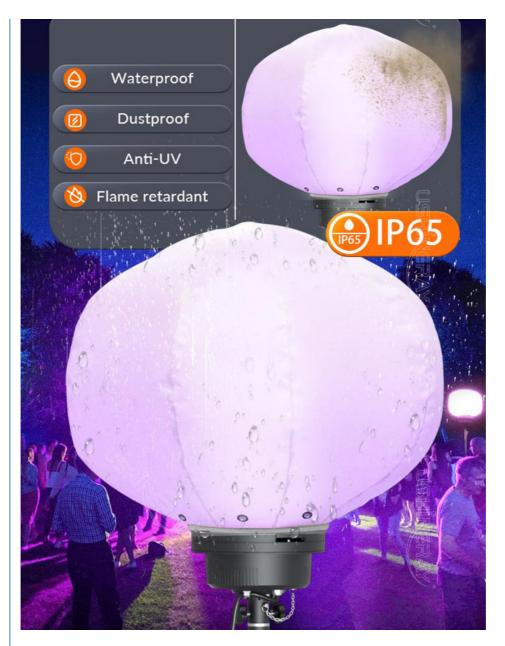

#### **Product Specification**

• Color Temperature(CCT): RGB + 3000K + 5000K

IP Rating: IP65
Beam Angle(°): 360°
CRI (Ra>): 80

• Lamp Luminous Efficiency: 24000 + 41600

Warranty(Year): 5-YearWorking Lifetime(Hour): 50000Support Dimmer: Yes

Weather Resistance: Balloon is waterproof, UV-resistant, and fire-retardant.