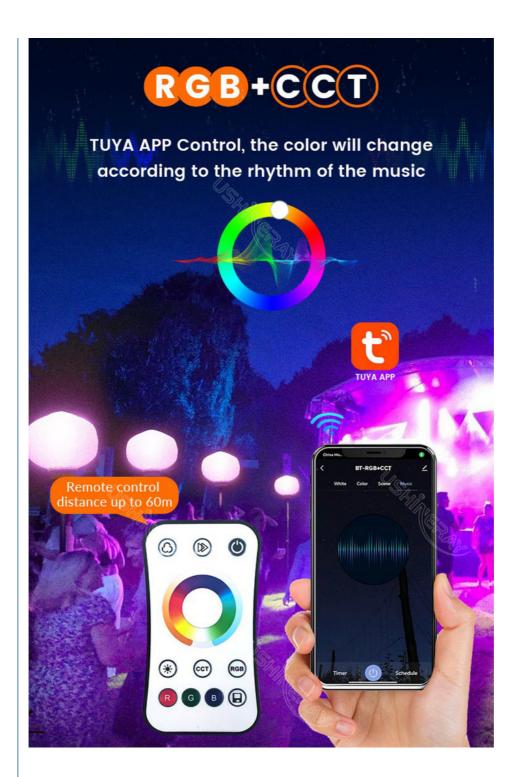

Portability: Compact and easy to transport.

Efficiency: High CRI and 130lm/W for effective, low-energy use.

Dimmable and Color Changable: Dimmable RGB + CCT settings with remote or Tuya App.

Setup Ease: Quick setup with a foldable tripod.

#### **Product Parameter**

| Item No.                | YXR-BL-320W-C            |
|-------------------------|--------------------------|
| Power                   | 320W + 320W              |
| Input Voltage           | AC90-305V                |
| Lumen(Im)               | 24000 + 41600            |
| Weight(kg)              | 9                        |
| Inflated Dimension(mm)  | D600*H410 or Ø600        |
| CCT                     | RGB + 3000~5000K         |
| CRI                     | ≥70Ra                    |
| Functions               | Color Changing + Dimming |
| Remote Control Distance | 60m                      |
| Tuya Control Distance   | 15m                      |
| LED Chips               | 6060 RGB + CCT           |
| LED Driver              | UShineray                |
| PF                      | ≥0.5                     |
| Life Span               | ≥50000 hrs               |
| IP Grade                | IP65                     |
| Cable Length(m)         | 5                        |
| Tripod Height(min-max)  | 1.21~2.05m               |
| Tripod Collapsed Height | 1.04m                    |
| Tripod Footprints       | 1.2m                     |
| Tripod Weight           | 4.1kg                    |