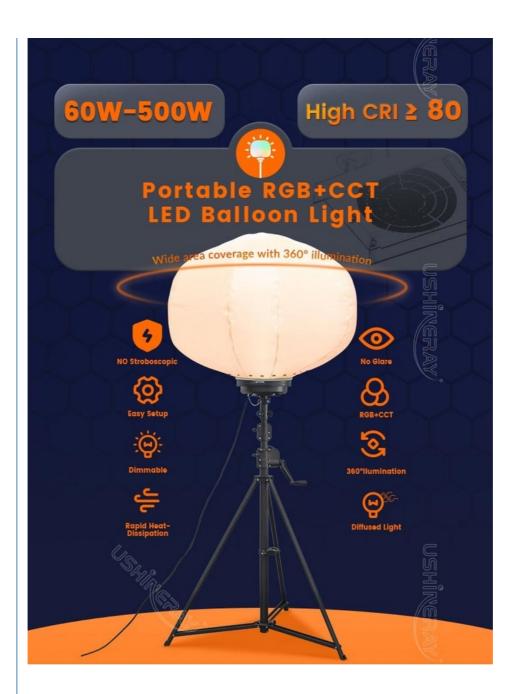

#### **Product Specification**

• Color Temperature(CCT): RGB + 3000K + 5000K

IP Rating: IP65
Beam Angle(°): 360°
CRI (Ra>): 80

• Lamp Luminous Efficiency: 24000 + 41600

Warranty(Year): 5-YearWorking Lifetime(Hour): 50000Support Dimmer: Yes

• Product Name: 320W RGB Led Balloon Light Tower

• Power Option: 60W 100W 120W 150W 200W 320W 500W

• Usage: Weddings, Birthdays, Concerts, And

Festivals Decoration Lighting

• Voltage: AC 90-305V

Highlight: rgb led balloon lamp,

#### **Product Features**

Filter Feature: Prevents entry of mosquitoes, dust, and debris for extended lifespan.

Illumination Type: 360° coverage for extensive lighting area.

Light Effect: Diffused and glare-free lighting for a pleasant ambiance.

Portability: Compact and easy to transport.

Efficiency: High CRI and 130lm/W for effective, low-energy use.

Dimmable and Color Changable: Dimmable RGB + CCT settings with remote or Tuya App.

Setup Ease: Quick setup with a foldable tripod.