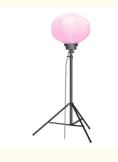

#### **Product Parameter**

| Item No.                | YXR-BL-320W-C            |
|-------------------------|--------------------------|
| Power                   | 320W + 320W              |
| Input Voltage           | AC90-305V                |
| Lumen(Im)               | 24000 + 41600            |
| Weight(kg)              | 9                        |
| Inflated Dimension(mm)  | D600*H410 or Ø600        |
| CCT                     | RGB + 3000~5000K         |
| CRI                     | ≥70Ra                    |
| Functions               | Color Changing + Dimming |
| Remote Control Distance | 60m                      |
| Tuya Control Distance   | 15m                      |
| LED Chips               | 6060 RGB + CCT           |
| LED Driver              | UShineray                |
| PF                      | ≥0.5                     |
| Life Span               | ≥50000 hrs               |
| IP Grade                | IP65                     |
| Cable Length(m)         | 5                        |
| Tripod Height(min-max)  | 1.21~2.05m               |
| Tripod Collapsed Height | 1.04m                    |
| Tripod Footprints       | 1.2m                     |
| Tripod Weight           | 4.1kg                    |