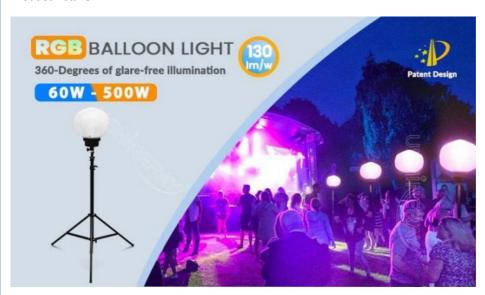

# Portable Led Tower 320W RGB Led Balloon Lamp For Parties And Special Events

#### **Product Specification**

• Color Temperature(CCT): RGB + 3000K + 5000K

IP Rating: IP65
Beam Angle(°): 360°
CRI (Ra>): 80

• Lamp Luminous Efficiency: 24000 + 41600

Warranty(Year): 5-YearWorking Lifetime(Hour): 50000Support Dimmer: Yes

• Product Name: 320W RGB Led Balloon Light Tower

• Power Option: 60W 100W 120W 150W 200W 320W 500W

• Usage: Weddings, Birthdays, Concerts, And

Festivals Decoration Lighting

• Voltage: AC 90-305V

Highlight: rgb led balloon lamp,

#### **Applications**

RGB LED Balloon Lights are perfect for outdoor events such as weddings, birthdays, concerts, and festivals, providing vibrant ambiance lighting. They attract attention at commercial exhibitions and trade shows. Ideal for outdoor camps, they offer gentle, wide-area illumination to ensure safety and a pleasant atmosphere.