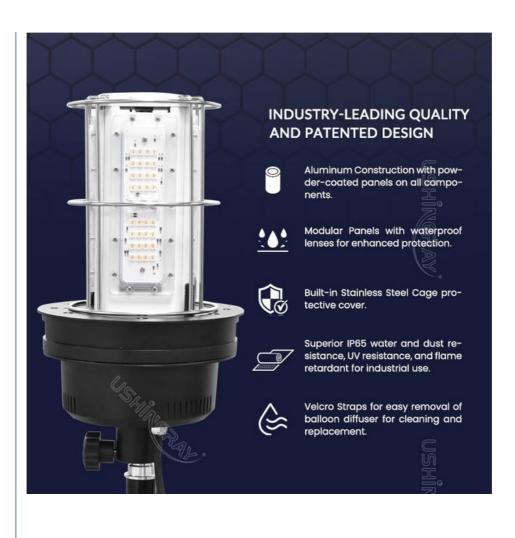

#### **Product Features**

Filter Feature: Prevents entry of mosquitoes, dust, and debris for extended lifespan.

Illumination Type: 360° coverage for extensive lighting area.

Light Effect: Diffused and glare-free lighting for a pleasant ambiance.

Weather Resistance: Balloon is waterproof, UV-resistant, and fire-retardant.

#### **Product Details**