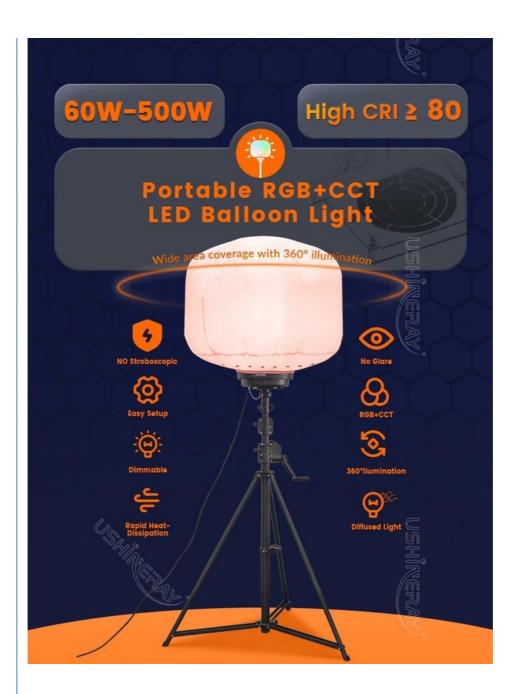

#### **Product Description**

Fast Setup Tripod Work Lamp 60W RGB LED Balloon Light Tower for Events

Our Fast Setup Tripod Work Lamp with a 60W RGB LED balloon light tower is the perfect lighting solution for events. Featuring a quick and easy setup, this lamp offers 360° illumination, providing consistent and vibrant lighting. The RGB LEDs allow for customizable color settings to match any event theme. Designed for durability, the lamp is water-resistant (IP65), ensuring reliable performance in various weather conditions. The adjustable height tripod adds flexibility to the setup, making it ideal for indoor and outdoor events, parties, and celebrations.

#### **Product Features**

Filter Technology: Keeps mosquitoes, dust, and debris out, enhancing lamp durability.

Coverage: Provides 360° wide-area illumination.

Lighting Quality: Glare-free and diffused lighting for comfort.

Design: Portable and lightweight for easy handling.

High CRI Capability: Ensures excellent color rendering with a high CRI, providing true-to-life color visuals.

Lighting Efficiency Rating: High CRI and 130lm/W ensure low power consumption.

Dimming and Color Options: RGB + CCT colors changing as well as power dimmable with remote or Tuya App.

Setup Convenience: Easy assembly with a foldable tripod.

Weatherproof: Balloon is waterproof, UV-resistant, and flame-retardant.