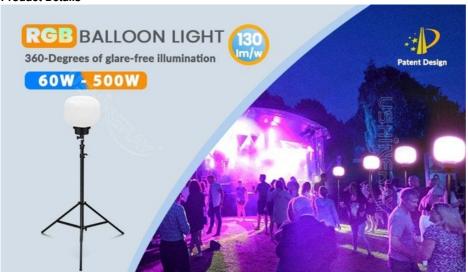

#### **Product Details**

#### **Applications**

RGB LED Balloon Lights are ideal for outdoor events like weddings, birthdays, concerts, and festivals, offering vibrant ambiance lighting. They draw attention at commercial exhibitions and trade shows. Perfect for outdoor camps, they provide soft, wide-area illumination, ensuring safety and comfort.