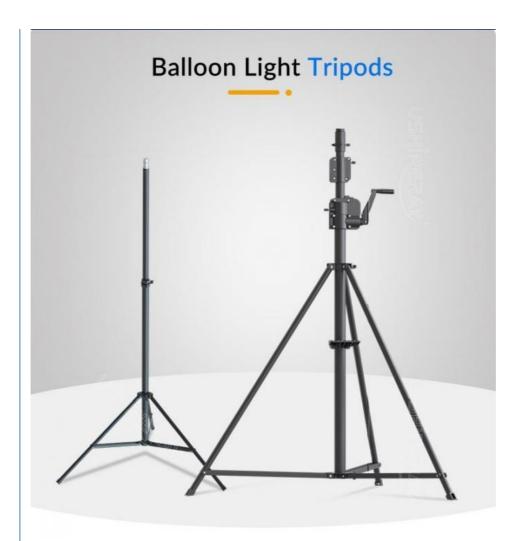

#### **Product Parameter**

| Item No.                | YXR-BL-60W-C             |
|-------------------------|--------------------------|
| Power                   | 60W + 60W                |
| Input Voltage           | AC90-305V                |
| Lumen(lm)               | 4500 + 7800              |
| Weight(kg)              | 5                        |
| Inflated Dimension(mm)  | D400*H305 or Ø400        |
| CCT                     | RGB + 3000~5000K         |
| CRI                     | ≥70Ra                    |
| Functions               | Color Changing + Dimming |
| Remote Control Distance | 60m                      |
| Tuya Control Distance   | 15m                      |
| LED Chips               | 6060 RGB + CCT           |
| LED Driver              | UShineray                |
| PF                      | ≥0.5                     |
| Life Span               | ≥50000 hrs               |
| IP Grade                | IP65                     |
| Cable Length(m)         | 5                        |
| Tripod Height(min-max)  | 1.21~2.05m               |
| Tripod Collapsed Height | 1.04m                    |
| Tripod Footprints       | 1.2m                     |
| Tripod Weight           | 4.1kg                    |

- 1. Choose a suitable location: Look for areas without bumps, slopes, or any unevenness to ensure the stability of the lighthouse.
- 2. Use of tripod: Ensure that the legs of the tripod are fully extended and locked to provide necessary support.
- 3. Check fixation: Ensure that the LED balloon light is firmly fixed on the tripod and tighten all screws and knobs to enhance stability.