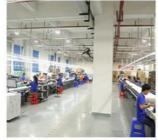

**Company Profiles** 

The importance of ensuring stability when using a balloon lighthouse. Just as no house can be built on unstable land, a balloon lighthouse also requires a flat and solid foundation to prevent tilting or collapsing. Here are some key points summarized:

- 1. Choose a suitable location: Look for areas without bumps, slopes, or any unevenness to ensure the stability of the lighthouse.
- 2. Use of tripod: Ensure that the legs of the tripod are fully extended and locked to provide necessary support.
- 3. Check fixation: Ensure that the LED balloon light is firmly fixed on the tripod and tighten all screws and knobs to enhance stability.

By following these steps, you can use the balloon lighthouse with confidence and avoid accidents during use.