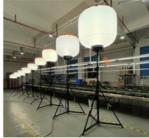

#### **Product Description**

Fast Setup Tripod Work Lamp 60W RGB LED Balloon Light Tower for Events

Our Fast Setup Tripod Work Lamp with a 60W RGB LED balloon light tower is the perfect lighting solution for events. Featuring a quick and easy setup, this lamp offers 360° illumination, providing consistent and vibrant lighting. The RGB LEDs allow for customizable color settings to match any event theme. Designed for durability, the lamp is water-resistant (IP65), ensuring reliable performance in various weather conditions. The adjustable height tripod adds flexibility to the setup, making it ideal for indoor and outdoor events, parties, and celebrations.

#### **Product Features**

Filter Technology: Keeps mosquitoes, dust, and debris out, enhancing lamp durability.

Coverage: Provides 360° wide-area illumination.

Lighting Quality: Glare-free and diffused lighting for comfort.

Design: Portable and lightweight for easy handling.

High CRI Capability: Ensures excellent color rendering with a high CRI, providing true-to-life color visuals.

Lighting Efficiency Rating: High CRI and 130lm/W ensure low power consumption.

Dimming and Color Options: RGB + CCT colors changing as well as power dimmable with remote or Tuya App.

Setup Convenience: Easy assembly with a foldable tripod.

Weatherproof: Balloon is waterproof, UV-resistant, and flame-retardant.