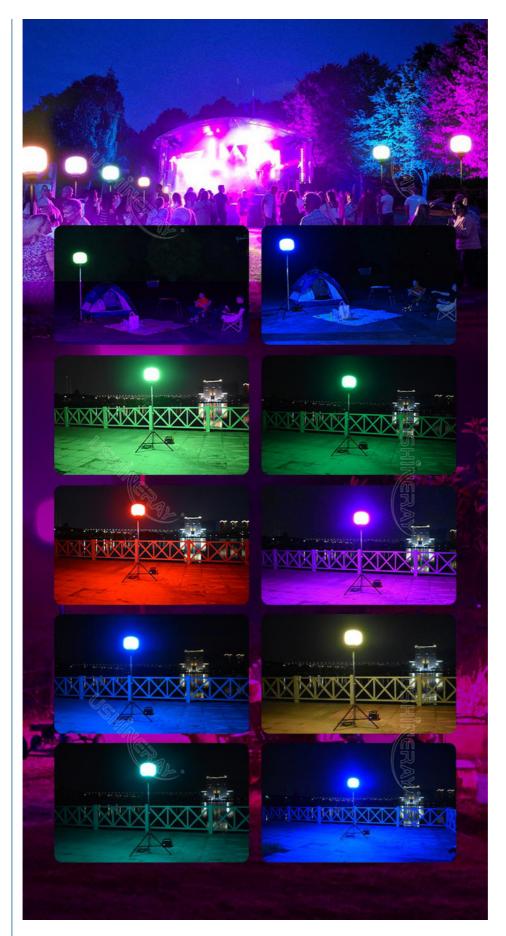

Dimming and Color Options: RGB + CCT colors changing as well as power dimmable with remote or Tuya App.

Setup Convenience: Easy assembly with a foldable tripod.

Weatherproof: Balloon is waterproof, UV-resistant, and flame-retardant.

#### **Applications**

RGB LED Balloon Lights are ideal for outdoor events like weddings, birthdays, concerts, and festivals, offering vibrant ambiance lighting. They draw attention at commercial exhibitions and trade shows. Perfect for outdoor camps, they provide soft, wide-area illumination, ensuring safety and comfort.