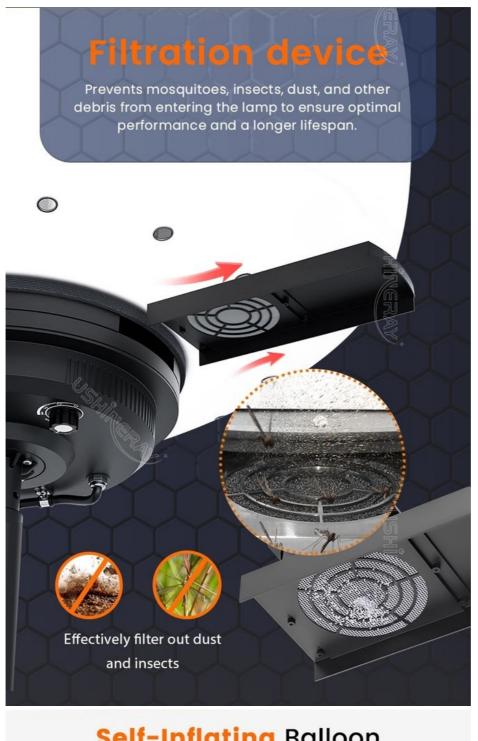

#### **Product Features**

Filter Technology: Keeps mosquitoes, dust, and debris out, enhancing lamp durability.

Coverage: Provides 360° wide-area illumination.

Lighting Quality: Glare-free and diffused lighting for comfort.

# **Self-Inflating** Balloon

Made of tear-resistant ripstop fabric, offers 360-degree -free lighting and inflates with one switch.