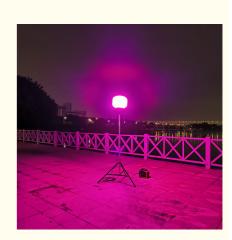

#### **Product Description**

Fast Setup Tripod Work Lamp 60W RGB LED Balloon Light Tower for Events

Our Fast Setup Tripod Work Lamp with a 60W RGB LED balloon light tower is the perfect lighting solution for events. Featuring a quick and easy setup, this lamp offers 360° illumination, providing consistent and vibrant lighting. The RGB LEDs allow for customizable color settings to match any event theme. Designed for durability, the lamp is water-resistant (IP65), ensuring reliable performance in various weather conditions. The adjustable height tripod adds flexibility to the setup, making it ideal for indoor and outdoor events, parties, and celebrations.

Dimming and Color Options: RGB + CCT colors changing as well as power dimmable with remote or Tuya App.

Setup Convenience: Easy assembly with a foldable tripod.

Weatherproof: Balloon is waterproof, UV-resistant, and flame-retardant.

#### **Applications**

RGB LED Balloon Lights are ideal for outdoor events like weddings, birthdays, concerts, and festivals, offering vibrant ambiance lighting. They draw attention at commercial exhibitions and trade shows. Perfect for outdoor camps, they provide soft, wide-area illumination, ensuring safety and comfort.