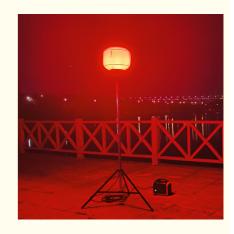

#### **Product Description**

Fast Setup Tripod Work Lamp 60W RGB LED Balloon Light Tower for Events

Our Fast Setup Tripod Work Lamp with a 60W RGB LED balloon light tower is the perfect lighting solution for events. Featuring a quick and easy setup, this lamp offers 360° illumination, providing consistent and vibrant lighting. The RGB LEDs allow for customizable color settings to match any event theme. Designed for durability, the lamp is water-resistant (IP65), ensuring reliable performance in various weather conditions. The adjustable height tripod adds flexibility to the setup, making it ideal for indoor and outdoor events, parties, and celebrations.

#### **Product Features**

Filter Technology: Keeps mosquitoes, dust, and debris out, enhancing lamp durability.

Coverage: Provides 360° wide-area illumination.

Lighting Quality: Glare-free and diffused lighting for comfort.

#### **Applications**

RGB LED Balloon Lights are ideal for outdoor events like weddings, birthdays, concerts, and festivals, offering vibrant ambiance lighting. They draw attention at commercial exhibitions and trade shows. Perfect for outdoor camps, they provide soft, wide-area illumination, ensuring safety and comfort.