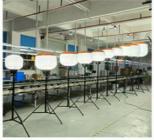

**Company Profiles** 

The importance of ensuring stability when using a balloon lighthouse. Just as no house can be built on unstable land, a balloon lighthouse also requires a flat and solid foundation to prevent tilting or collapsing. Here are some key points summarized:

- 1. Choose a suitable location: Look for areas without bumps, slopes, or any unevenness to ensure the stability of the lighthouse.
- 2. Use of tripod: Ensure that the legs of the tripod are fully extended and locked to provide necessary support.
- 3. Check fixation: Ensure that the LED balloon light is firmly fixed on the tripod and tighten all screws and knobs to enhance stability.

By following these steps, you can use the balloon lighthouse with confidence and avoid accidents during use.