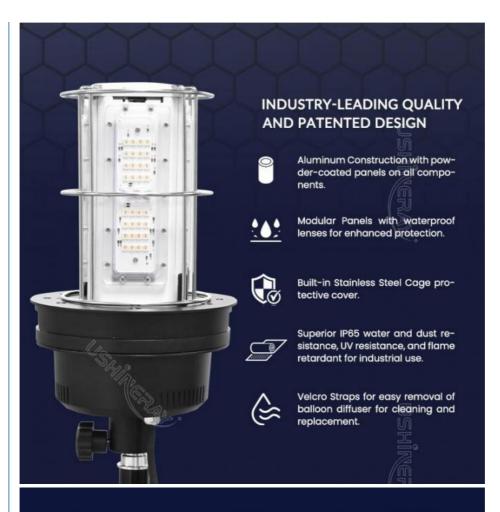

#### **RGBW LED Chips**

Brand High Brightness 6060RGBW LED Chips, low decay, longer span life.

## **Ventilation holes**

Facilitate efficient heat dissipation, preventing overheating, extend the lifespan, enhance performance, ensure safety.

#### **Product Features**

Filter Technology: Keeps mosquitoes, dust, and debris out, enhancing lamp durability.

Coverage: Provides 360° wide-area illumination.

Lighting Quality: Glare-free and diffused lighting for comfort.