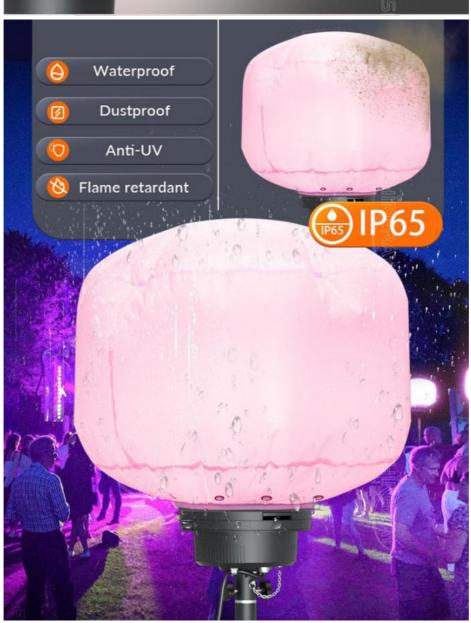

### **Product Specification**

• Voltage: AC 90-305V

• Power: 60W

• Product Name: 60W RGB Led Balloon Light

• Lamp Luminous 4500 + 7800

Efficiency(lm):

• Color Temperature(CCT): RGB + 3000K + 5000K

IP Rating: IP65
Beam Angle(°): 360°
CRI (Ra>): 80
Warranty(Year): 5-Year
Working Lifetime(Hour): 50000
Support Dimmer: Yes

Dimming and Color Options: RGB + CCT colors changing as well as power dimmable with remote or Tuya App.

Setup Convenience: Easy assembly with a foldable tripod.

Weatherproof: Balloon is waterproof, UV-resistant, and flame-retardant.

#### **Product Parameter**

| Item No.                | YXR-BL-60W-C             |
|-------------------------|--------------------------|
| Power                   | 60W + 60W                |
| Input Voltage           | AC90-305V                |
| Lumen(lm)               | 4500 + 7800              |
| Weight(kg)              | 5                        |
| Inflated Dimension(mm)  | D400*H305 or Ø400        |
| CCT                     | RGB + 3000~5000K         |
| CRI                     | ≥70Ra                    |
| Functions               | Color Changing + Dimming |
| Remote Control Distance | 60m                      |
| Tuya Control Distance   | 15m                      |
| LED Chips               | 6060 RGB + CCT           |
| LED Driver              | UShineray                |
| PF                      | ≥0.5                     |
| Life Span               | ≥50000 hrs               |
| IP Grade                | IP65                     |
| Cable Length(m)         | 5                        |
| Tripod Height(min-max)  | 1.21~2.05m               |
| Tripod Collapsed Height | 1.04m                    |
| Tripod Footprints       | 1.2m                     |
| Tripod Weight           | 4.1kg                    |