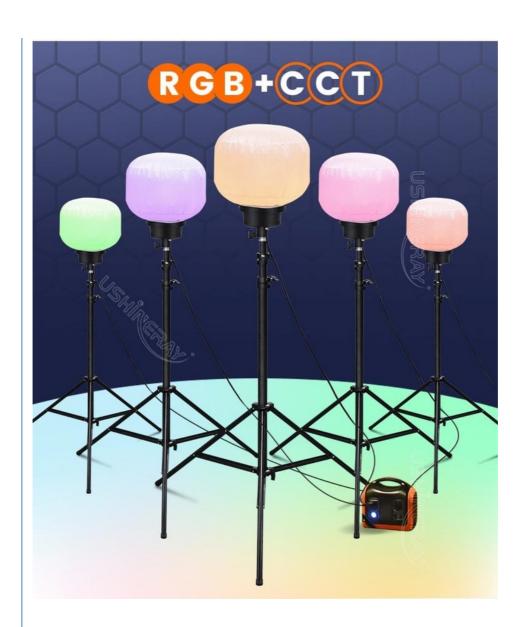

Dimming and Color Options: RGB + CCT colors changing as well as power dimmable with remote or Tuya App.

Setup Convenience: Easy assembly with a foldable tripod.

Weatherproof: Balloon is waterproof, UV-resistant, and flame-retardant.

#### **Applications**

RGB LED Balloon Lights are ideal for outdoor events like weddings, birthdays, concerts, and festivals, offering vibrant ambiance lighting. They draw attention at commercial exhibitions and trade shows. Perfect for outdoor camps, they provide soft, wide-area illumination, ensuring safety and comfort.