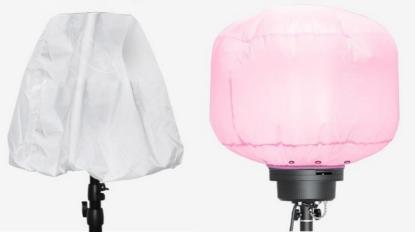

# **Self-Inflating** Balloon

Made of tear-resistant ripstop fabric, offers 360-degree -free lighting and inflates with one switch.

#### **Product Description**

Fast Setup Tripod Work Lamp 60W RGB LED Balloon Light Tower for Events

Our Fast Setup Tripod Work Lamp with a 60W RGB LED balloon light tower is the perfect lighting solution for events. Featuring a quick and easy setup, this lamp offers 360° illumination, providing consistent and vibrant lighting. The RGB LEDs allow for customizable color settings to match any event theme. Designed for durability, the lamp is water-resistant (IP65), ensuring reliable performance in various weather conditions. The adjustable height tripod adds flexibility to the setup, making it ideal for indoor and outdoor events, parties, and celebrations.