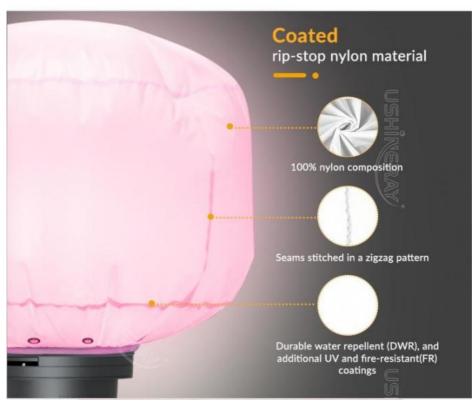

# **Self-Inflating** Balloon

Made of tear-resistant ripstop fabric, offers 360-degree -free lighting and inflates with one switch.

Dimming and Color Options: RGB + CCT colors changing as well as power dimmable with remote or Tuya App.

Setup Convenience: Easy assembly with a foldable tripod.

Weatherproof: Balloon is waterproof, UV-resistant, and flame-retardant.