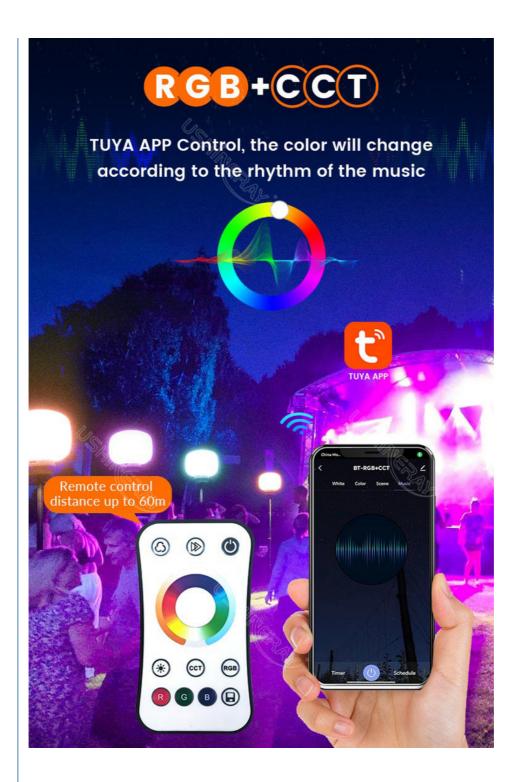

Dimming and Color Options: RGB + CCT colors changing as well as power dimmable with remote or Tuya App.

Setup Convenience: Easy assembly with a foldable tripod.

Weatherproof: Balloon is waterproof, UV-resistant, and flame-retardant.

#### **Product Parameter**

| Item No.                | YXR-BL-60W-C             |
|-------------------------|--------------------------|
| Power                   | 60W + 60W                |
| Input Voltage           | AC90-305V                |
| Lumen(lm)               | 4500 + 7800              |
| Weight(kg)              | 5                        |
| Inflated Dimension(mm)  | D400*H305 or Ø400        |
| CCT                     | RGB + 3000~5000K         |
| CRI                     | ≥70Ra                    |
| Functions               | Color Changing + Dimming |
| Remote Control Distance | 60m                      |
| Tuya Control Distance   | 15m                      |
| LED Chips               | 6060 RGB + CCT           |
| LED Driver              | UShineray                |
| PF                      | ≥0.5                     |
| Life Span               | ≥50000 hrs               |
| IP Grade                | IP65                     |
| Cable Length(m)         | 5                        |
| Tripod Height(min-max)  | 1.21~2.05m               |
| Tripod Collapsed Height | 1.04m                    |
| Tripod Footprints       | 1.2m                     |
| Tripod Weight           | 4.1kg                    |