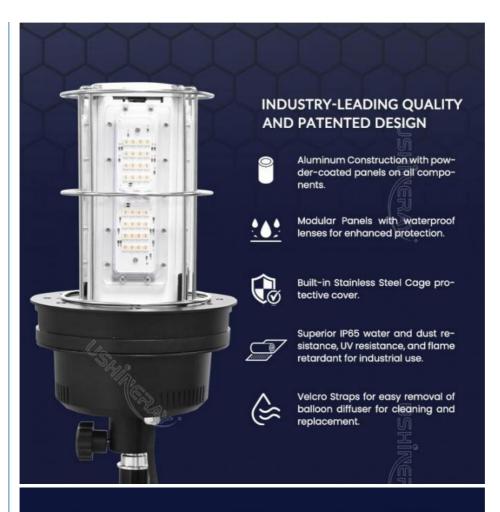

# **Ventilation holes**

Facilitate efficient heat dissipation, preventing overheating, extend the lifespan, enhance performance, ensure safety.

#### **Product Features**

Filter Mechanism: Blocks out mosquitoes, dust, and debris, ensuring durability.

Coverage: 360° illumination for wide-area lighting.

Lighting Effect: Diffused and glare-free lighting for a comfortable glow.