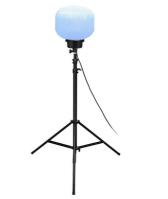

## **Product Description**

Convenient LED Work Light 120W RGB LED Balloon Light Tower for Special Events

Enhance your special events with the Convenient LED Work Light, boasting a 120W RGB LED balloon light tower. This lighting solution offers 360° illumination with RGB LEDs, providing a wide range of colors to suit any occasion. The lamp is designed for ease of use, with a foldable tripod that allows for quick setup and portability. Its IP65 water-resistant rating ensures it performs well in all weather conditions. Ideal for weddings, concerts, and special events, this work light adds a touch of color and brightness, creating unforgettable experiences.

Power and Color Adjustment: Power Dimmable, and RGB + CCT color options with remote or Tuya App.

Convenient Setup: Fast assembly with foldable tripod.

Weatherproof Balloon: Waterproof, UV-resistant, and fire-retardant.

#### **Product Parameter**

| Item No.                | YXR-BL-120W-C            |
|-------------------------|--------------------------|
| Power                   | 120W + 120W              |
| Input Voltage           | AC90-305V                |
| Lumen(lm)               | 9000 + 15600             |
| Weight(kg)              | 5.2                      |
| Inflated Dimension(mm)  | D400*H305 or Ø400        |
| ССТ                     | RGB + 3000~5000K         |
| CRI                     | ≥70Ra                    |
| Functions               | Color Changing + Dimming |
| Remote Control Distance | 60m                      |
| Tuya Control Distance   | 15m                      |
| LED Chips               | 6060 RGB + CCT           |
| LED Driver              | UShineray                |
| PF                      | ≥0.5                     |
| Life Span               | ≥50000 hrs               |
| IP Grade                | IP65                     |
| Cable Length(m)         | 5                        |
| Tripod Height(min-max)  | 1.21~2.05m               |
| Tripod Collapsed Height | 1.04m                    |
| Tripod Footprints       | 1.2m                     |
| Tripod Weight           | 4.1kg                    |