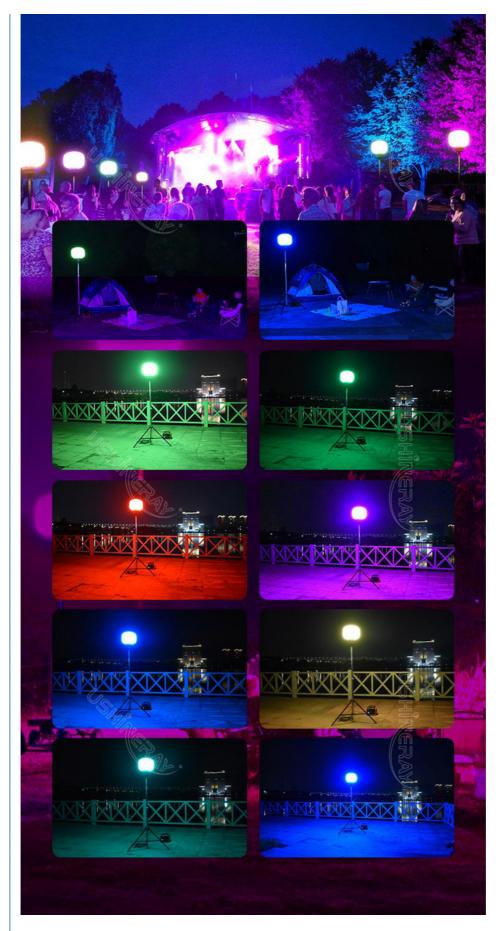

## **Applications**

Ideal for outdoor celebrations like weddings, birthdays, concerts, and festivals, RGB LED Balloon Lights provide colorful ambiance lighting. They help attract attention at commercial exhibitions and trade shows. Perfect for outdoor camps, they offer soft, wide-area illumination for safety and comfort.