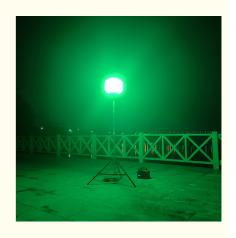

## **Product Description**

Convenient LED Work Light 120W RGB LED Balloon Light Tower for Special Events

Enhance your special events with the Convenient LED Work Light, boasting a 120W RGB LED balloon light tower. This lighting solution offers 360° illumination with RGB LEDs, providing a wide range of colors to suit any occasion. The lamp is designed for ease of use, with a foldable tripod that allows for quick setup and portability. Its IP65 water-resistant rating ensures it performs well in all weather conditions. Ideal for weddings, concerts, and special events, this work light adds a touch of color and brightness, creating unforgettable experiences.

#### **Product Features**

Filter Mechanism: Blocks out mosquitoes, dust, and debris, ensuring durability.

Coverage: 360° illumination for wide-area lighting.

Lighting Effect: Diffused and glare-free lighting for a comfortable glow.

## **Applications**

Ideal for outdoor celebrations like weddings, birthdays, concerts, and festivals, RGB LED Balloon Lights provide colorful ambiance lighting. They help attract attention at commercial exhibitions and trade shows. Perfect for outdoor camps, they offer soft, wide-area illumination for safety and comfort.