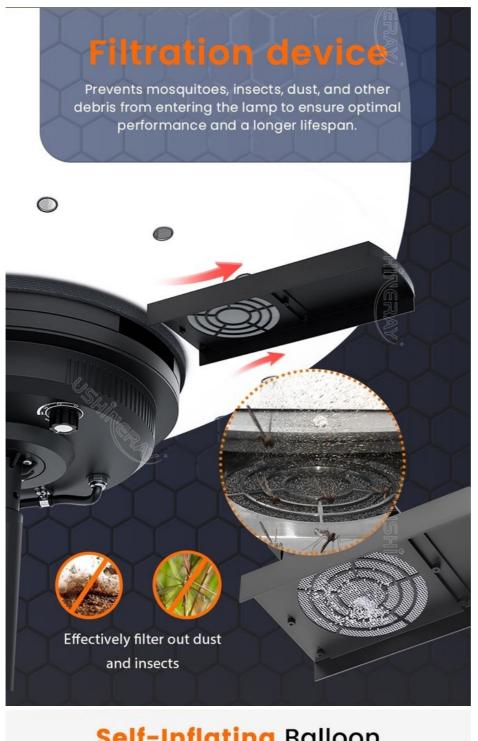

#### **Product Features**

Filter Mechanism: Blocks out mosquitoes, dust, and debris, ensuring durability.

Coverage: 360° illumination for wide-area lighting.

Lighting Effect: Diffused and glare-free lighting for a comfortable glow.

# **Ventilation holes**

Facilitate efficient heat dissipation, preventing overheating, extend the lifespan, enhance performance, ensure safety.