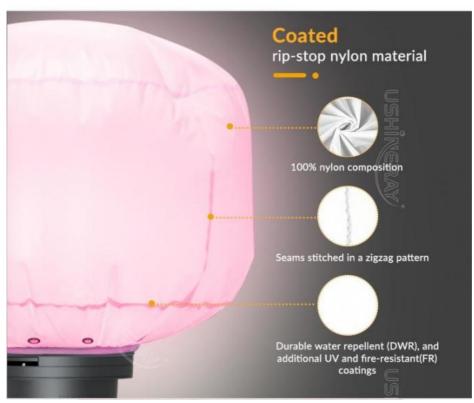

# **Self-Inflating** Balloon

Made of tear-resistant ripstop fabric, offers 360-degree -free lighting and inflates with one switch.

Power and Color Adjustment: Power Dimmable, and RGB + CCT color options with remote or Tuya App.

Convenient Setup: Fast assembly with foldable tripod.

Weatherproof Balloon: Waterproof, UV-resistant, and fire-retardant.