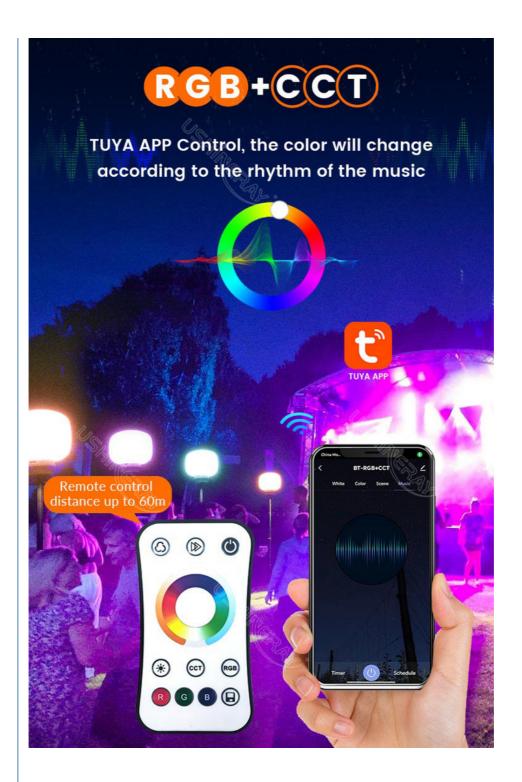

Power and Color Adjustment: Power Dimmable, and RGB + CCT color options with remote or Tuya App.

Convenient Setup: Fast assembly with foldable tripod.

Weatherproof Balloon: Waterproof, UV-resistant, and fire-retardant.

#### **Product Parameter**

| Item No.                | YXR-BL-120W-C            |
|-------------------------|--------------------------|
| Power                   | 120W + 120W              |
| Input Voltage           | AC90-305V                |
| Lumen(lm)               | 9000 + 15600             |
| Weight(kg)              | 5.2                      |
| Inflated Dimension(mm)  | D400*H305 or Ø400        |
| ССТ                     | RGB + 3000~5000K         |
| CRI                     | ≥70Ra                    |
| Functions               | Color Changing + Dimming |
| Remote Control Distance | 60m                      |
| Tuya Control Distance   | 15m                      |
| LED Chips               | 6060 RGB + CCT           |
| LED Driver              | UShineray                |
| PF                      | ≥0.5                     |
| Life Span               | ≥50000 hrs               |
| IP Grade                | IP65                     |
| Cable Length(m)         | 5                        |
| Tripod Height(min-max)  | 1.21~2.05m               |
| Tripod Collapsed Height | 1.04m                    |
| Tripod Footprints       | 1.2m                     |
| Tripod Weight           | 4.1kg                    |