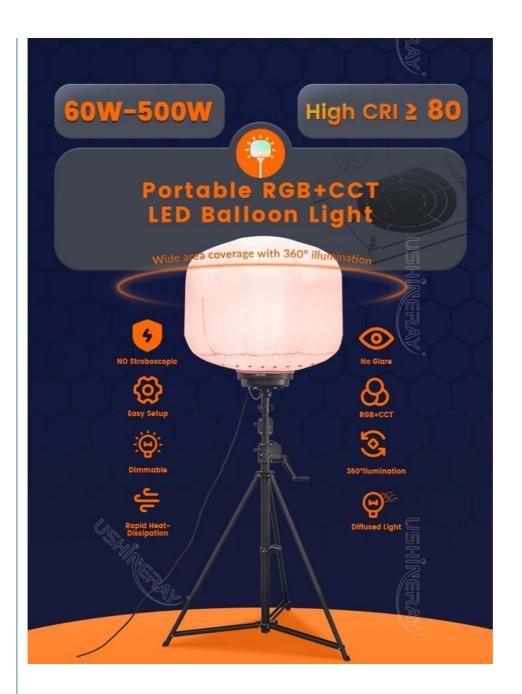

# **Product Specification**

Voltage: AC 90-305VPower: 120W

• Product Name: 120W RGB Led Balloon Light

• Lamp Luminous 9000 + 15600 Efficiency(Im):

• Color Temperature(CCT): RGB + 3000K + 5000K

IP Rating: IP65
Beam Angle(°): 360°
CRI (Ra>): 80
Warranty(Year): 5-Year
Working Lifetime(Hour): 50000
Support Dimmer: Yes

## **Product Description**

Convenient LED Work Light 120W RGB LED Balloon Light Tower for Special Events

Enhance your special events with the Convenient LED Work Light, boasting a 120W RGB LED balloon light tower. This lighting solution offers 360° illumination with RGB LEDs, providing a wide range of colors to suit any occasion. The lamp is designed for ease of use, with a foldable tripod that allows for quick setup and portability. Its IP65 water-resistant rating ensures it performs well in all weather conditions. Ideal for weddings, concerts, and special events, this work light adds a touch of color and brightness, creating unforgettable experiences.

#### **Product Features**

Filter Mechanism: Blocks out mosquitoes, dust, and debris, ensuring durability.

Coverage: 360° illumination for wide-area lighting.

Lighting Effect: Diffused and glare-free lighting for a comfortable glow.

Portability: Lightweight and easy to move.

High CRI Feature: Offers high Color Rendering Index (CRI) for true-to-life color rendering.

Efficiency Rating: Up to 130lm/W for effective and low-energy lighting.

Power and Color Adjustment: Power Dimmable, and RGB + CCT color options with remote or Tuya App.

Convenient Setup: Fast assembly with foldable tripod.

Weatherproof Balloon: Waterproof, UV-resistant, and fire-retardant.