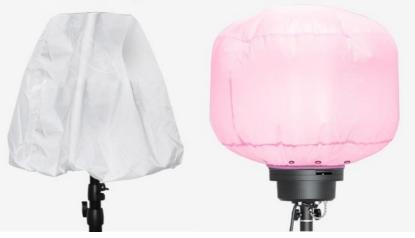

# **Self-Inflating** Balloon

Made of tear-resistant ripstop fabric, offers 360-degree -free lighting and inflates with one switch.