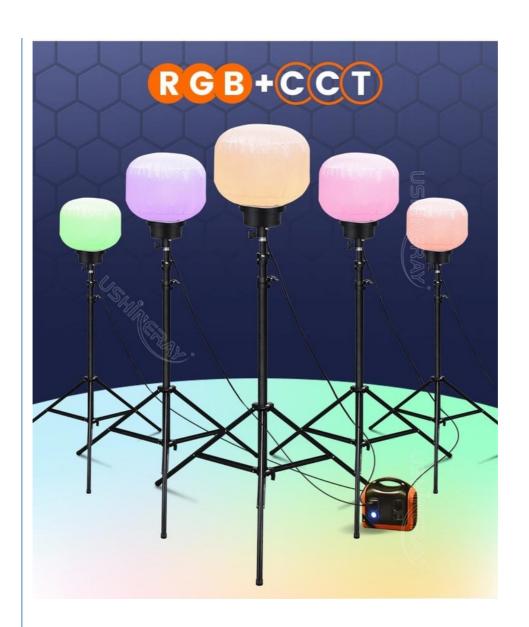

# **Product Specification**

Voltage: AC 90-305VPower: 120W

• Product Name: 120W RGB Led Balloon Light

• Lamp Luminous 9000 + 15600 Efficiency(Im):

• Color Temperature(CCT): RGB + 3000K + 5000K

IP Rating: IP65
Beam Angle(°): 360°
CRI (Ra>): 80
Warranty(Year): 5-Year
Working Lifetime(Hour): 50000
Support Dimmer: Yes

Power and Color Adjustment: Power Dimmable, and RGB + CCT color options with remote or Tuya App.

Convenient Setup: Fast assembly with foldable tripod.

Weatherproof Balloon: Waterproof, UV-resistant, and fire-retardant.

#### **Product Parameter**

| Item No.                | YXR-BL-120W-C            |
|-------------------------|--------------------------|
| Power                   | 120W + 120W              |
| Input Voltage           | AC90-305V                |
| Lumen(lm)               | 9000 + 15600             |
| Weight(kg)              | 5.2                      |
| Inflated Dimension(mm)  | D400*H305 or Ø400        |
| ССТ                     | RGB + 3000~5000K         |
| CRI                     | ≥70Ra                    |
| Functions               | Color Changing + Dimming |
| Remote Control Distance | 60m                      |
| Tuya Control Distance   | 15m                      |
| LED Chips               | 6060 RGB + CCT           |
| LED Driver              | UShineray                |
| PF                      | ≥0.5                     |
| Life Span               | ≥50000 hrs               |
| IP Grade                | IP65                     |
| Cable Length(m)         | 5                        |
| Tripod Height(min-max)  | 1.21~2.05m               |
| Tripod Collapsed Height | 1.04m                    |
| Tripod Footprints       | 1.2m                     |
| Tripod Weight           | 4.1kg                    |