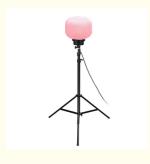

## **Product Description**

Convenient LED Work Light 120W RGB LED Balloon Light Tower for Special Events

Enhance your special events with the Convenient LED Work Light, boasting a 120W RGB LED balloon light tower. This lighting solution offers 360° illumination with RGB LEDs, providing a wide range of colors to suit any occasion. The lamp is designed for ease of use, with a foldable tripod that allows for quick setup and portability. Its IP65 water-resistant rating ensures it performs well in all weather conditions. Ideal for weddings, concerts, and special events, this work light adds a touch of color and brightness, creating unforgettable experiences.

Power and Color Adjustment: Power Dimmable, and RGB + CCT color options with remote or Tuya App.

Convenient Setup: Fast assembly with foldable tripod.

Weatherproof Balloon: Waterproof, UV-resistant, and fire-retardant.