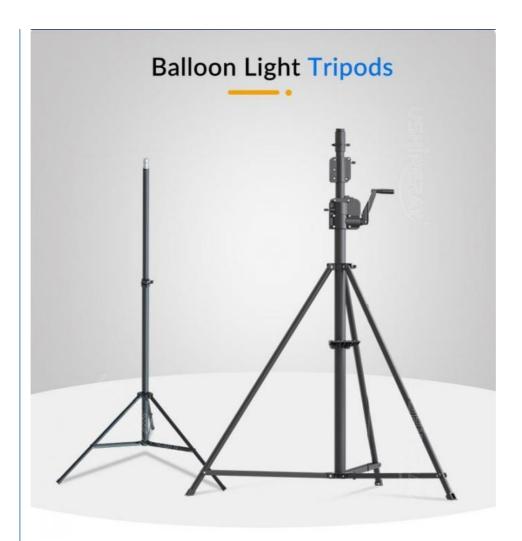

#### **Product Parameter**

| Item No.                | YXR-BL-120W-C            |
|-------------------------|--------------------------|
| Power                   | 120W + 120W              |
| Input Voltage           | AC90-305V                |
| Lumen(lm)               | 9000 + 15600             |
| Weight(kg)              | 5.2                      |
| Inflated Dimension(mm)  | D400*H305 or Ø400        |
| ССТ                     | RGB + 3000~5000K         |
| CRI                     | ≥70Ra                    |
| Functions               | Color Changing + Dimming |
| Remote Control Distance | 60m                      |
| Tuya Control Distance   | 15m                      |
| LED Chips               | 6060 RGB + CCT           |
| LED Driver              | UShineray                |
| PF                      | ≥0.5                     |
| Life Span               | ≥50000 hrs               |
| IP Grade                | IP65                     |
| Cable Length(m)         | 5                        |
| Tripod Height(min-max)  | 1.21~2.05m               |
| Tripod Collapsed Height | 1.04m                    |
| Tripod Footprints       | 1.2m                     |
| Tripod Weight           | 4.1kg                    |