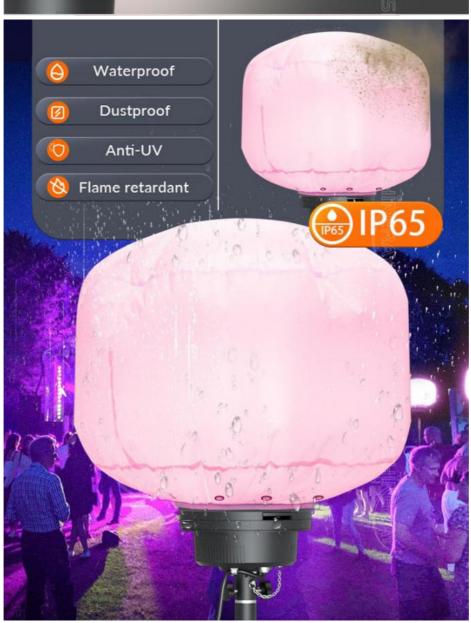

# **Product Specification**

Voltage: AC 90-305VPower: 120W

• Product Name: 120W RGB Led Balloon Light

• Lamp Luminous 9000 + 15600 Efficiency(Im):

• Color Temperature(CCT): RGB + 3000K + 5000K

IP Rating: IP65
Beam Angle(°): 360°
CRI (Ra>): 80
Warranty(Year): 5-Year
Working Lifetime(Hour): 50000
Support Dimmer: Yes

Power and Color Adjustment: Power Dimmable, and RGB + CCT color options with remote or Tuya App.

Convenient Setup: Fast assembly with foldable tripod.

Weatherproof Balloon: Waterproof, UV-resistant, and fire-retardant.

#### **Product Parameter**

| Item No.                | YXR-BL-120W-C            |
|-------------------------|--------------------------|
| Power                   | 120W + 120W              |
| Input Voltage           | AC90-305V                |
| Lumen(lm)               | 9000 + 15600             |
| Weight(kg)              | 5.2                      |
| Inflated Dimension(mm)  | D400*H305 or Ø400        |
| ССТ                     | RGB + 3000~5000K         |
| CRI                     | ≥70Ra                    |
| Functions               | Color Changing + Dimming |
| Remote Control Distance | 60m                      |
| Tuya Control Distance   | 15m                      |
| LED Chips               | 6060 RGB + CCT           |
| LED Driver              | UShineray                |
| PF                      | ≥0.5                     |
| Life Span               | ≥50000 hrs               |
| IP Grade                | IP65                     |
| Cable Length(m)         | 5                        |
| Tripod Height(min-max)  | 1.21~2.05m               |
| Tripod Collapsed Height | 1.04m                    |
| Tripod Footprints       | 1.2m                     |
| Tripod Weight           | 4.1kg                    |