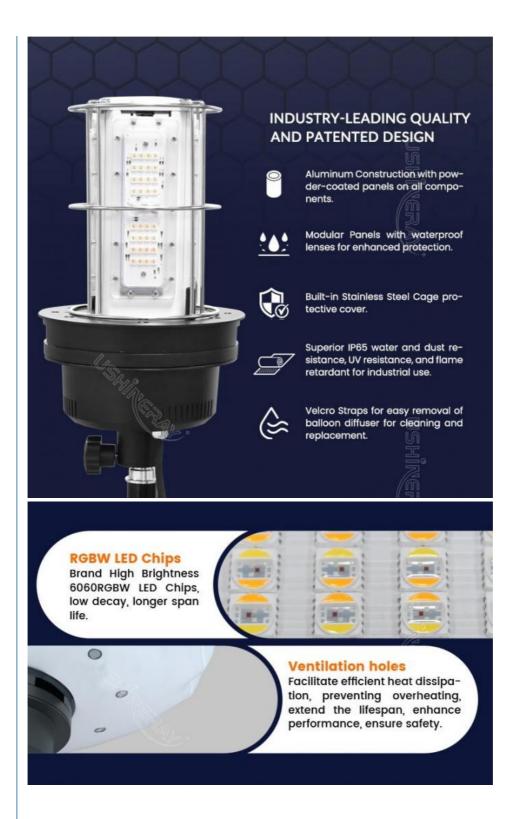

#### **Product Features**

- Design: Portable and lightweight for easy movement.
- Illumination Coverage: Provides 360° wide-area light.
  Lighting Effect: Glare-free, diffused light for comfort.
- Filter Technology: Prevents mosquitoes, dust, and debris, extending lamp life.

- High CRI & Efficiency Rating: High Color Rendering Index enhances visual clarity, with an efficiency of 130lm/W for low energy usage.

- Dimmable and Color Changeable: Dimmable RGB and CCT colors can be adjusted via remote or the Tuya App.

# **Filtration device**

Prevents mosquitoes, insects, dust, and other debris from entering the lamp to ensure optimal performance and a longer lifespan.

0