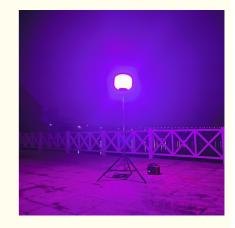

## Glare Free 320W Balloon Light Tower RGB Tripod Lights For Wedding

#### **Product Description**

Glare-Free Tripod Lights 320W RGB Balloon Light for Outdoor Weddings Enhance your outdoor wedding with 320W RGB balloon lights that offer glare-free, diffused illumination. The tripod setup provides stability and ease of use, while the RGB colors create a captivating atmosphere for a memorable event.

#### **Product Features**

- Design: Portable and lightweight for easy movement.
- Illumination Coverage: Provides 360° wide-area light.
  Lighting Effect: Glare-free, diffused light for comfort.
- Filter Technology: Prevents mosquitoes, dust, and debris, extending lamp life.