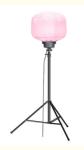

#### **Product Parameter**

| Item No.                | YXR-BL-320W-C            |  |
|-------------------------|--------------------------|--|
| Power                   | 320W + 320W              |  |
| Input Voltage           | AC90-305V                |  |
| Lumen(Im)               | 24000 + 41600            |  |
| Weight(kg)              | 9                        |  |
| Inflated Dimension(mm)  | D600*H410 or Ø600        |  |
| CCT                     | RGB + 3000~5000K         |  |
| CRI                     | ≥70Ra                    |  |
| Functions               | Color Changing + Dimming |  |
| Remote Control Distance | 60m                      |  |
| Tuya Control Distance   | 15m                      |  |
| LED Chips               | 6060 RGB + CCT           |  |
| LED Driver              | UShineray                |  |
| PF                      | ≥0.5                     |  |
| Life Span               | ≥50000 hrs               |  |
| IP Grade                | IP65                     |  |
| Cable Length(m)         | 5                        |  |
| Tripod Height(min-max)  | 1.21~2.05m               |  |
| Tripod Collapsed Height | 1.04m                    |  |
| Tripod Footprints       | 1.2m                     |  |
| Tripod Weight           | 4.1kg                    |  |

# Self-Inflating Balloon

Made of tear-resistant ripstop fabric, offers 360-degree -free lighting and inflates with one switch.