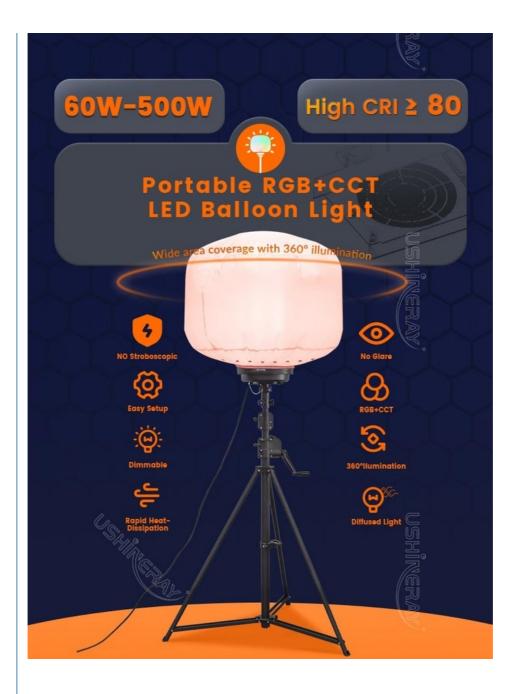

#### **Product Specification**

| <ul> <li>Voltage:</li> </ul>                          | AC 90-305V                 |
|-------------------------------------------------------|----------------------------|
| • Power:                                              | 320W + 320W                |
| <ul> <li>Product Name:</li> </ul>                     | 320W RGB Led Balloon Light |
| <ul> <li>Lamp Luminous<br/>Efficiency(Im):</li> </ul> | 24000 + 41600              |
| LED Source:                                           | 6060 RGB + CCT             |
| • CRI (Ra>):                                          | 80                         |
| Color Temperature(CCT):                               | RGB + 3000~5000K           |
| IP Rating:                                            | IP65                       |
| <ul> <li>Beam Angle(°):</li> </ul>                    | 360°                       |
| <ul> <li>Balloon Sizes:</li> </ul>                    | D600*H410 Or Ø600          |
| <ul> <li>Warranty(Year):</li> </ul>                   | 5-Year                     |

#### **Product Features**

- Design: Portable and lightweight for easy movement.
- Illumination Coverage: Provides 360° wide-area light.
  Lighting Effect: Glare-free, diffused light for comfort.
- Filter Technology: Prevents mosquitoes, dust, and debris, extending lamp life.

- High CRI & Efficiency Rating: High Color Rendering Index enhances visual clarity, with an efficiency of 130lm/W for low energy usage.

- Dimmable and Color Changeable: Dimmable RGB and CCT colors can be adjusted via remote or the Tuya App.