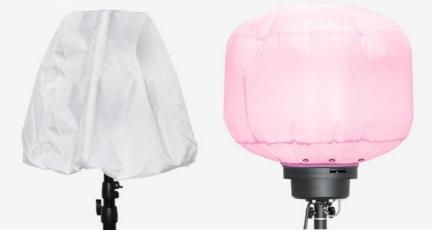

# **Filtration device**

Prevents mosquitoes, insects, dust, and other debris from entering the lamp to ensure optimal performance and a longer lifespan.

0

# Self-Inflating Balloon

Made of tear-resistant ripstop fabric, offers 360-degree -free lighting and inflates with one switch.