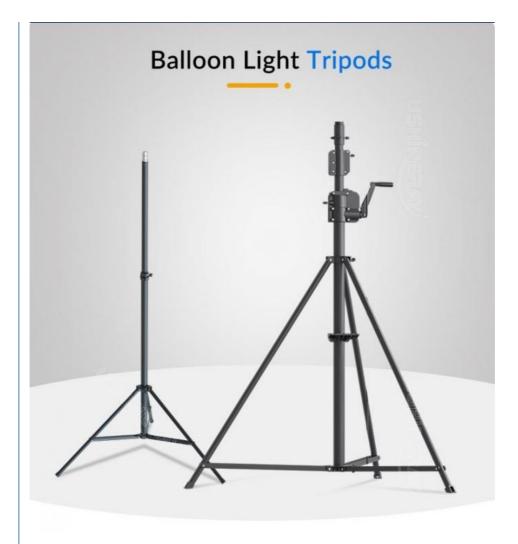

#### **Product Parameter**

| Item No.                | YXR-BL-320W-C            |  |
|-------------------------|--------------------------|--|
| Power                   | 320W + 320W              |  |
| Input Voltage           | AC90-305V                |  |
| Lumen(Im)               | 24000 + 41600            |  |
| Weight(kg)              | 9                        |  |
| Inflated Dimension(mm)  | D600*H410 or Ø600        |  |
| CCT                     | RGB + 3000~5000K         |  |
| CRI                     | ≥70Ra                    |  |
| Functions               | Color Changing + Dimming |  |
| Remote Control Distance | 60m                      |  |
| Tuya Control Distance   | 15m                      |  |
| LED Chips               | 6060 RGB + CCT           |  |
| LED Driver              | UShineray                |  |
| PF                      | ≥0.5                     |  |
| Life Span               | ≥50000 hrs               |  |
| IP Grade                | IP65                     |  |
| Cable Length(m)         | 5                        |  |
| Tripod Height(min-max)  | 1.21~2.05m               |  |
| Tripod Collapsed Height | 1.04m                    |  |
| Tripod Footprints       | 1.2m                     |  |
| Tripod Weight           | 4.1kg                    |  |