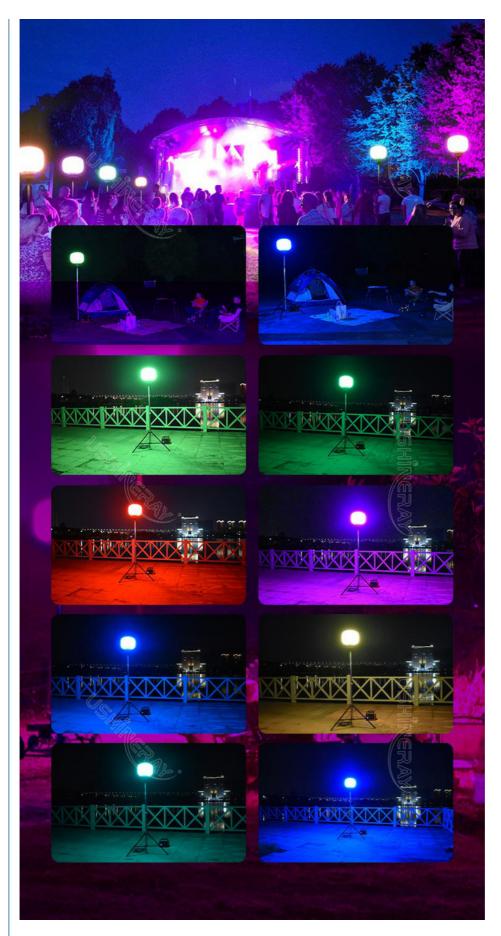

#### **Product Description**

Glare-Free Tripod Lights 320W RGB Balloon Light for Outdoor Weddings Enhance your outdoor wedding with 320W RGB balloon lights that offer glare-free, diffused illumination. The tripod setup provides stability and ease of use, while the RGB colors create a captivating atmosphere for a memorable event.

- High CRI & Efficiency Rating: High Color Rendering Index enhances visual clarity, with an efficiency of 130lm/W for low energy usage.

- Dimmable and Color Changeable: Dimmable RGB and CCT colors can be adjusted via remote or the Tuya App.

#### Applications

RGB LED Balloon Lights are excellent for outdoor events and celebrations such as weddings, birthdays, concerts, and festivals, offering vibrant ambiance lighting. They draw attention at commercial exhibitions and trade shows. Perfect for outdoor camps, they provide gentle, wide-area illumination to ensure safety and a pleasant atmosphere.