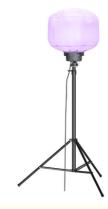

#### **Product Parameter**

| Item No.                | YXR-BL-320W-C            |  |
|-------------------------|--------------------------|--|
| Power                   | 320W + 320W              |  |
| Input Voltage           | AC90-305V                |  |
| Lumen(Im)               | 24000 + 41600            |  |
| Weight(kg)              | 9                        |  |
| Inflated Dimension(mm)  | D600*H410 or Ø600        |  |
| CCT                     | RGB + 3000~5000K         |  |
| CRI                     | ≥70Ra                    |  |
| Functions               | Color Changing + Dimming |  |
| Remote Control Distance | 60m                      |  |
| Tuya Control Distance   | 15m                      |  |
| LED Chips               | 6060 RGB + CCT           |  |
| LED Driver              | UShineray                |  |
| PF                      | ≥0.5                     |  |
| Life Span               | ≥50000 hrs               |  |
| IP Grade                | IP65                     |  |
| Cable Length(m)         | 5                        |  |
| Tripod Height(min-max)  | 1.21~2.05m               |  |
| Tripod Collapsed Height | 1.04m                    |  |
| Tripod Footprints       | 1.2m                     |  |
| Tripod Weight           | 4.1kg                    |  |

# Self-Inflating Balloon

Made of tear-resistant ripstop fabric, offers 360-degree -free lighting and inflates with one switch.