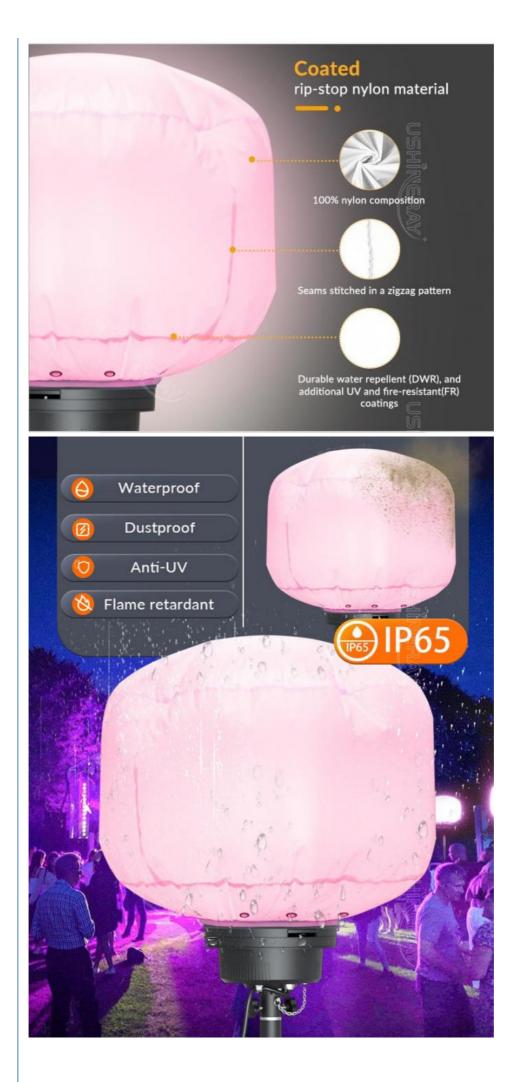

# **Filtration device**

Prevents mosquitoes, insects, dust, and other debris from entering the lamp to ensure optimal performance and a longer lifespan.

0

# Self-Inflating Balloon

Made of tear-resistant ripstop fabric, offers 360-degree -free lighting and inflates with one switch.

#### Applications

RGB LED Balloon Lights are excellent for outdoor events and celebrations such as weddings, birthdays, concerts, and festivals, offering vibrant ambiance lighting. They draw attention at commercial exhibitions and trade shows. Perfect for outdoor camps, they provide gentle, wide-area illumination to ensure safety and a pleasant atmosphere.