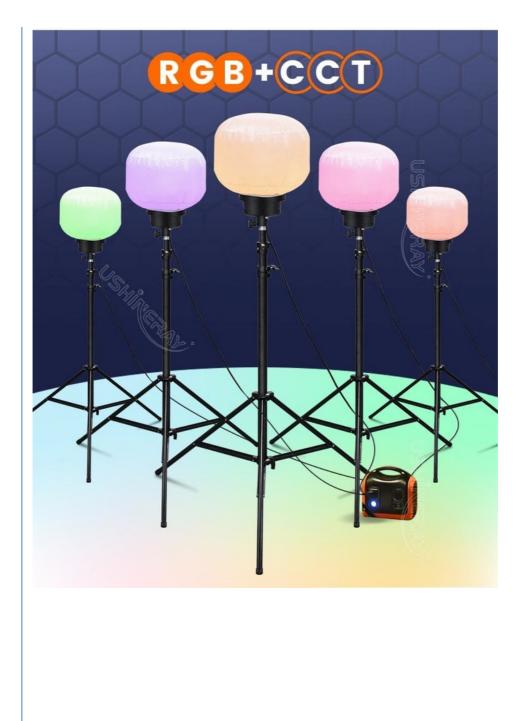

#### **Product Description**

Glare-Free Tripod Lights 320W RGB Balloon Light for Outdoor Weddings Enhance your outdoor wedding with 320W RGB balloon lights that offer glare-free, diffused illumination. The tripod setup provides stability and ease of use, while the RGB colors create a captivating atmosphere for a memorable event.

#### Applications

RGB LED Balloon Lights are excellent for outdoor events and celebrations such as weddings, birthdays, concerts, and festivals, offering vibrant ambiance lighting. They draw attention at commercial exhibitions and trade shows. Perfect for outdoor camps, they provide gentle, wide-area illumination to ensure safety and a pleasant atmosphere.