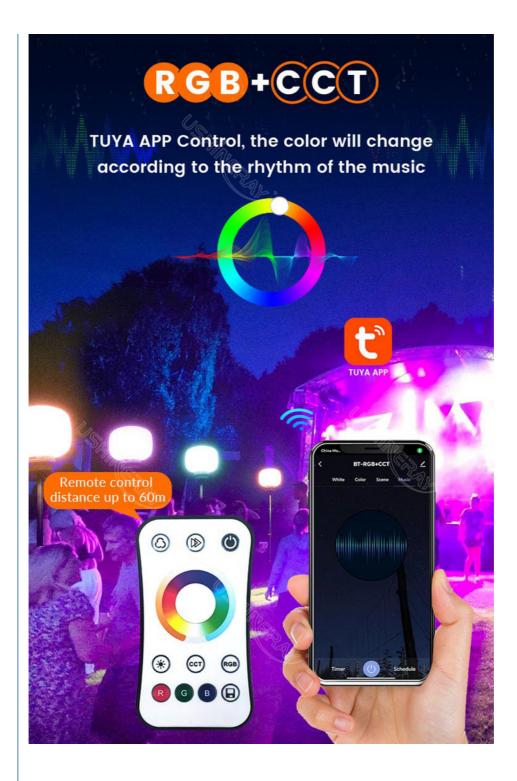

- High CRI & Efficiency Rating: High Color Rendering Index enhances visual clarity, with an efficiency of 130lm/W for low energy usage.

- Dimmable and Color Changeable: Dimmable RGB and CCT colors can be adjusted via remote or the Tuya App.

#### **Product Parameter**

| Item No.                | YXR-BL-320W-C            |  |
|-------------------------|--------------------------|--|
| Power                   | 320W + 320W              |  |
| Input Voltage           | AC90-305V                |  |
| Lumen(Im)               | 24000 + 41600            |  |
| Weight(kg)              | 9                        |  |
| Inflated Dimension(mm)  | D600*H410 or Ø600        |  |
| CCT                     | RGB + 3000~5000K         |  |
| CRI                     | ≥70Ra                    |  |
| Functions               | Color Changing + Dimming |  |
| Remote Control Distance | 60m                      |  |
| Tuya Control Distance   | 15m                      |  |
| LED Chips               | 6060 RGB + CCT           |  |
| LED Driver              | UShineray                |  |
| PF                      | ≥0.5                     |  |
| Life Span               | ≥50000 hrs               |  |
| IP Grade                | IP65                     |  |
| Cable Length(m)         | 5                        |  |
| Tripod Height(min-max)  | 1.21~2.05m               |  |
| Tripod Collapsed Height | 1.04m                    |  |
| Tripod Footprints       | 1.2m                     |  |
| Tripod Weight           | 4.1kg                    |  |