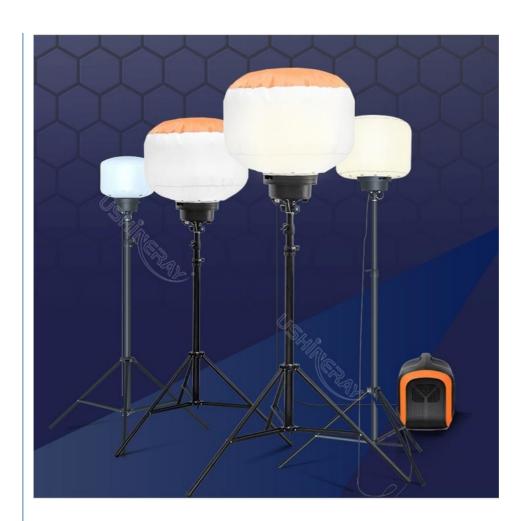

# **Product Specification**

• Power: 60W

Beam Angle(°): 360° Omni Illumination
 Lumen: Min 140Im Per Watt

Working Lifetime(Hour): 50000Dimmable: Yes

Product Name:
 LED Balloon Lighting Tower

Application: Campsite, Outdoor Events, Exibitions

Lighting

Tripod Max Height: 2.05m Or Customized

• Material: Aluminum + S.steel + PC + Fabric

Control: Remote Control, Tuya App

Balloon Diffuser:
 All White Or Yellow/Blue/Black Top-

Reflective Diffuser

• Balloon Size: D400\*H310 Or Customized

# **Product Parameter**

| Item No.                | YXR-BL-60W-B              |
|-------------------------|---------------------------|
| Power                   | 60W                       |
| Input Voltage           | AC90-305V                 |
| Lumen(lm)               | 8400                      |
| Weight(kg)              | 5                         |
| Inflated Dimension(mm)  | D400*H305                 |
| Light Efficacy          | 140±5% lm/W               |
| ССТ                     | 3000K + 5000K             |
| CRI                     | ≥70Ra                     |
| LED Chips               | Lumileds 2835             |
| LED Driver              | UShineray                 |
| PF                      | ≥0.95                     |
| Life Span               | ≥50000 hrs                |
| IP Grade                | IP65                      |
| Functions               | CCT Changing and Dimmable |
| Remote Control Distance | 60m                       |
| Tuya Control Distance   | 15m                       |
| Cable Length(m)         | 5                         |
| Tripod Height(min-max)  | 1.21~2.05m                |
| Tripod Collapsed Height | 1.04m                     |
| Tripod Footprints       | 1.2m                      |
| Tripod Weight           | 4.1kg                     |