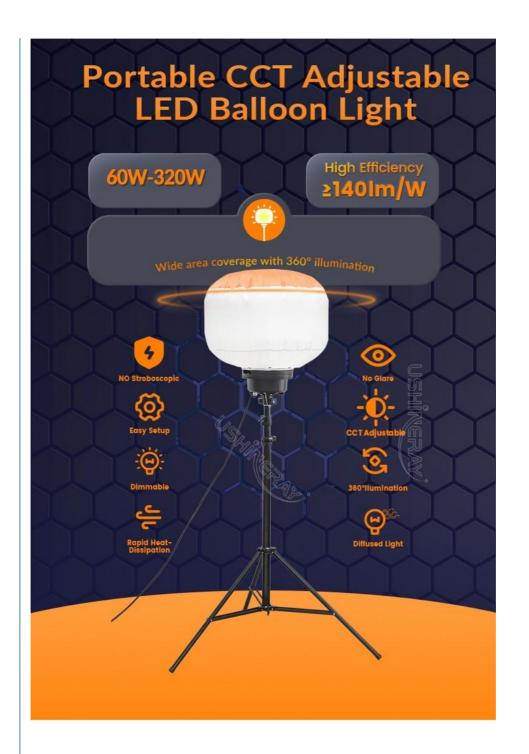

# **Product Specification**

• Power: 60W

Beam Angle(°): 360° Omni Illumination
 Lumen: Min 140Im Per Watt

Working Lifetime(Hour): 50000Dimmable: Yes

Product Name:
 LED Balloon Lighting Tower

Application: Campsite, Outdoor Events, Exibitions

Lighting

Tripod Max Height: 2.05m Or Customized

• Material: Aluminum + S.steel + PC + Fabric

Control: Remote Control, Tuya App

Balloon Diffuser:
 All White Or Yellow/Blue/Black Top-

Reflective Diffuser

• Balloon Size: D400\*H310 Or Customized

# **Product Description**

IP65 Waterproof LED Balloon Light Stand 60W Mobile Lighting for Campsite

The IP65 Waterproof LED Balloon Light Stand with 60W Mobile Lighting offers even and soft illumination for campsites. Its glare-free design ensures comfortable lighting, while omni illumination provides comprehensive coverage. The light tower is also dimmable and CCT adjustable, allowing for customized lighting to suit different camping activities.

### **Product Features**

Superior lighting properties Up to 50,000 hours of service life Portable design Glare-Free Lighting IP54 Moisture-proof & waterproof grade 360 degress diffuser lighting.