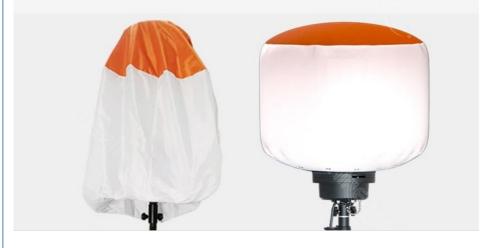

# **Self-Inflating Balloon**

Made of tear-resistant ripstop fabric, offers 360-degree -free lighting and inflates with one switch.