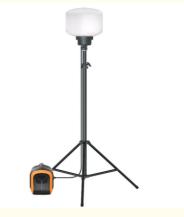

# **Product Specification**

• Power: 60W

Beam Angle(°): 360° Omni Illumination
 Lumen: Min 140Im Per Watt

Working Lifetime(Hour): 50000Dimmable: Yes

Product Name:
 LED Balloon Lighting Tower

Application: Campsite, Outdoor Events, Exibitions

Lighting

Tripod Max Height: 2.05m Or Customized

• Material: Aluminum + S.steel + PC + Fabric

Control: Remote Control, Tuya App

Balloon Diffuser:
 All White Or Yellow/Blue/Black Top-

Reflective Diffuser

• Balloon Size: D400\*H310 Or Customized

# **Product Parameter**

| Item No.                | YXR-BL-60W-B              |
|-------------------------|---------------------------|
| Power                   | 60W                       |
| Input Voltage           | AC90-305V                 |
| Lumen(lm)               | 8400                      |
| Weight(kg)              | 5                         |
| Inflated Dimension(mm)  | D400*H305                 |
| Light Efficacy          | 140±5% lm/W               |
| ССТ                     | 3000K + 5000K             |
| CRI                     | ≥70Ra                     |
| LED Chips               | Lumileds 2835             |
| LED Driver              | UShineray                 |
| PF                      | ≥0.95                     |
| Life Span               | ≥50000 hrs                |
| IP Grade                | IP65                      |
| Functions               | CCT Changing and Dimmable |
| Remote Control Distance | 60m                       |
| Tuya Control Distance   | 15m                       |
| Cable Length(m)         | 5                         |
| Tripod Height(min-max)  | 1.21~2.05m                |
| Tripod Collapsed Height | 1.04m                     |
| Tripod Footprints       | 1.2m                      |
| Tripod Weight           | 4.1kg                     |