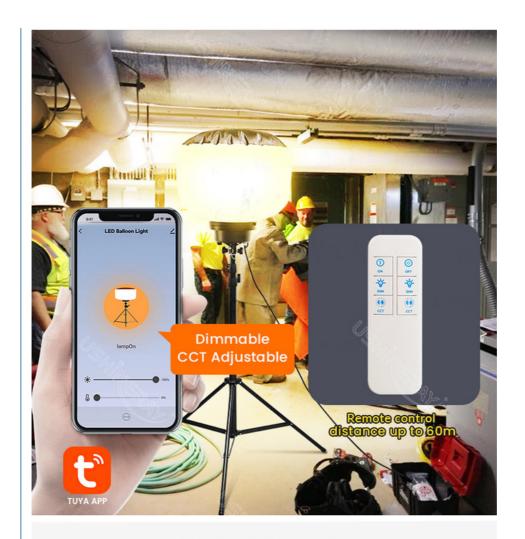

# **Product Description**

IP65 Waterproof LED Balloon Light Stand 60W Mobile Lighting for Campsite

The IP65 Waterproof LED Balloon Light Stand with 60W Mobile Lighting offers even and soft illumination for campsites. Its glare-free design ensures comfortable lighting, while omni illumination provides comprehensive coverage. The light tower is also dimmable and CCT adjustable, allowing for customized lighting to suit different camping activities.

# **Product Parameter**

| Item No.                | YXR-BL-60W-B              |
|-------------------------|---------------------------|
| Power                   | 60W                       |
| Input Voltage           | AC90-305V                 |
| Lumen(lm)               | 8400                      |
| Weight(kg)              | 5                         |
| Inflated Dimension(mm)  | D400*H305                 |
| Light Efficacy          | 140±5% lm/W               |
| ССТ                     | 3000K + 5000K             |
| CRI                     | ≥70Ra                     |
| LED Chips               | Lumileds 2835             |
| LED Driver              | UShineray                 |
| PF                      | ≥0.95                     |
| Life Span               | ≥50000 hrs                |
| IP Grade                | IP65                      |
| Functions               | CCT Changing and Dimmable |
| Remote Control Distance | 60m                       |
| Tuya Control Distance   | 15m                       |
| Cable Length(m)         | 5                         |
| Tripod Height(min-max)  | 1.21~2.05m                |
| Tripod Collapsed Height | 1.04m                     |
| Tripod Footprints       | 1.2m                      |
| Tripod Weight           | 4.1kg                     |