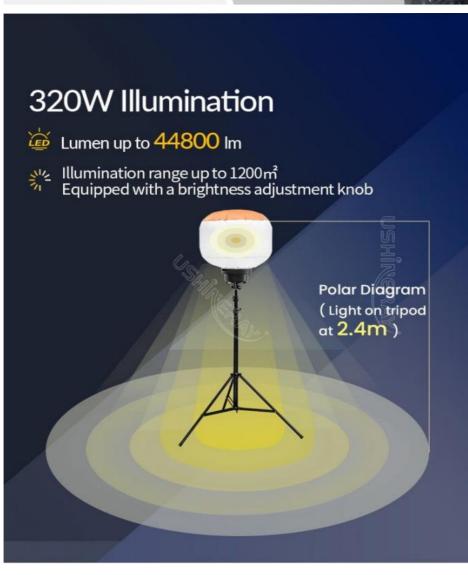

# **Product Specification**

• Power: 60W

Beam Angle(°): 360° Omni Illumination
 Lumen: Min 140Im Per Watt

Working Lifetime(Hour): 50000Dimmable: Yes

Product Name:
 LED Balloon Lighting Tower

Application: Campsite, Outdoor Events, Exibitions

Lighting

Tripod Max Height: 2.05m Or Customized

• Material: Aluminum + S.steel + PC + Fabric

Control: Remote Control, Tuya App

Balloon Diffuser:
 All White Or Yellow/Blue/Black Top-

Reflective Diffuser

• Balloon Size: D400\*H310 Or Customized

# **Product Parameter**

| Item No.                | YXR-BL-60W-B              |
|-------------------------|---------------------------|
| Power                   | 60W                       |
| Input Voltage           | AC90-305V                 |
| Lumen(lm)               | 8400                      |
| Weight(kg)              | 5                         |
| Inflated Dimension(mm)  | D400*H305                 |
| Light Efficacy          | 140±5% lm/W               |
| ССТ                     | 3000K + 5000K             |
| CRI                     | ≥70Ra                     |
| LED Chips               | Lumileds 2835             |
| LED Driver              | UShineray                 |
| PF                      | ≥0.95                     |
| Life Span               | ≥50000 hrs                |
| IP Grade                | IP65                      |
| Functions               | CCT Changing and Dimmable |
| Remote Control Distance | 60m                       |
| Tuya Control Distance   | 15m                       |
| Cable Length(m)         | 5                         |
| Tripod Height(min-max)  | 1.21~2.05m                |
| Tripod Collapsed Height | 1.04m                     |
| Tripod Footprints       | 1.2m                      |
| Tripod Weight           | 4.1kg                     |