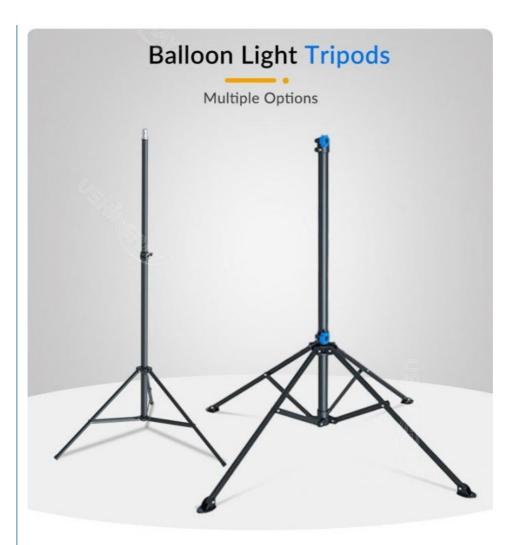

Lighting

Tripod Max Height: 2.05m Or Customized

• Material: Aluminum + S.steel + PC + Fabric

Control: Remote Control, Tuya App

Balloon Diffuser:
 All White Or Yellow/Blue/Black Top-

Reflective Diffuser

• Balloon Size: D400\*H310 Or Customized

# **Product Parameter**

| Item No.                | YXR-BL-60W-B              |
|-------------------------|---------------------------|
| Power                   | 60W                       |
| Input Voltage           | AC90-305V                 |
| Lumen(lm)               | 8400                      |
| Weight(kg)              | 5                         |
| Inflated Dimension(mm)  | D400*H305                 |
| Light Efficacy          | 140±5% lm/W               |
| ССТ                     | 3000K + 5000K             |
| CRI                     | ≥70Ra                     |
| LED Chips               | Lumileds 2835             |
| LED Driver              | UShineray                 |
| PF                      | ≥0.95                     |
| Life Span               | ≥50000 hrs                |
| IP Grade                | IP65                      |
| Functions               | CCT Changing and Dimmable |
| Remote Control Distance | 60m                       |
| Tuya Control Distance   | 15m                       |
| Cable Length(m)         | 5                         |
| Tripod Height(min-max)  | 1.21~2.05m                |
| Tripod Collapsed Height | 1.04m                     |
| Tripod Footprints       | 1.2m                      |
| Tripod Weight           | 4.1kg                     |