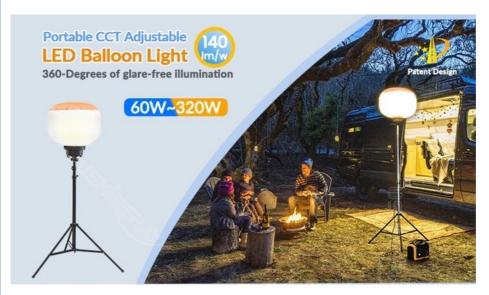

# **Product Specification**

• Power: 60W

Beam Angle(°): 360° Omni Illumination
 Lumen: Min 140Im Per Watt

Working Lifetime(Hour): 50000Dimmable: Yes

Product Name:
 LED Balloon Lighting Tower

Application: Campsite, Outdoor Events, Exibitions

# **Product Description**

IP65 Waterproof LED Balloon Light Stand 60W Mobile Lighting for Campsite

The IP65 Waterproof LED Balloon Light Stand with 60W Mobile Lighting offers even and soft illumination for campsites. Its glare-free design ensures comfortable lighting, while omni illumination provides comprehensive coverage. The light tower is also dimmable and CCT adjustable, allowing for customized lighting to suit different camping activities.

# **Applications**

Ideal for outdoor parties, campsites, weddings and celebrations, exhibitions, trade shows, garden and patio decorations, emergency lighting, and temporary illumination.