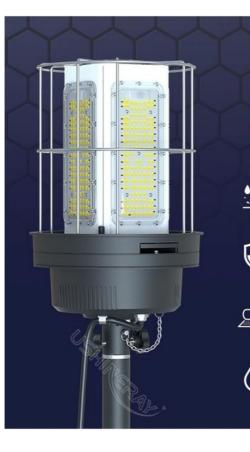

# **Product Description**

IP65 Waterproof LED Balloon Light Stand 60W Mobile Lighting for Campsite

The IP65 Waterproof LED Balloon Light Stand with 60W Mobile Lighting offers even and soft illumination for campsites. Its glare-free design ensures comfortable lighting, while omni illumination provides comprehensive coverage. The light tower is also dimmable and CCT adjustable, allowing for customized lighting to suit different camping activities.

### **Product Features**

Superior lighting properties Up to 50,000 hours of service life Portable design Glare-Free Lighting IP54 Moisture-proof & waterproof grade 360 degress diffuser lighting.

# INDUSTRY-LEADING QUALITY AND PATENTED DESIGN

Aluminum Construction with powder-coated panels on all components.

Modular Panels with waterproof lenses for enhanced protection.

Built-in Stainless Steel Cage protective cover.

Superior IP65 water and dust resistance, UV resistance, and flame retardant for industrial use.

Velcro Straps for easy removal of balloon diffuser for cleaning and replacement.

# **Self-Inflating Balloon**

Made of tear-resistant ripstop fabric, offers 360-degree -free lighting and inflates with one switch.