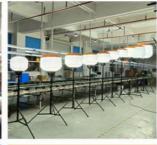

# **Product Description**

IP65 Waterproof LED Balloon Light Stand 60W Mobile Lighting for Campsite

The IP65 Waterproof LED Balloon Light Stand with 60W Mobile Lighting offers even and soft illumination for campsites. Its glare-free design ensures comfortable lighting, while omni illumination provides comprehensive coverage. The light tower is also dimmable and CCT adjustable, allowing for customized lighting to suit different camping activities.

### **Product Features**

Superior lighting properties Up to 50,000 hours of service life Portable design Glare-Free Lighting IP54 Moisture-proof & waterproof grade 360 degress diffuser lighting.

# **Self-Inflating Balloon**

Made of tear-resistant ripstop fabric, offers 360-degree -free lighting and inflates with one switch.