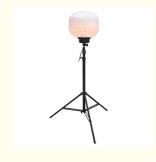

# **Product Specification**

• Power: 60W

Beam Angle(°): 360° Omni Illumination
 Lumen: Min 140Im Per Watt

Working Lifetime(Hour): 50000Dimmable: Yes

Product Name:
 LED Balloon Lighting Tower

Application: Campsite, Outdoor Events, Exibitions

Lighting

Tripod Max Height: 2.05m Or Customized

• Material: Aluminum + S.steel + PC + Fabric

Control: Remote Control, Tuya App

Balloon Diffuser:
 All White Or Yellow/Blue/Black Top-

Reflective Diffuser

• Balloon Size: D400\*H310 Or Customized

# **Product Parameter**

| Item No.                | YXR-BL-60W-B              |
|-------------------------|---------------------------|
| Power                   | 60W                       |
| Input Voltage           | AC90-305V                 |
| Lumen(lm)               | 8400                      |
| Weight(kg)              | 5                         |
| Inflated Dimension(mm)  | D400*H305                 |
| Light Efficacy          | 140±5% lm/W               |
| ССТ                     | 3000K + 5000K             |
| CRI                     | ≥70Ra                     |
| LED Chips               | Lumileds 2835             |
| LED Driver              | UShineray                 |
| PF                      | ≥0.95                     |
| Life Span               | ≥50000 hrs                |
| IP Grade                | IP65                      |
| Functions               | CCT Changing and Dimmable |
| Remote Control Distance | 60m                       |
| Tuya Control Distance   | 15m                       |
| Cable Length(m)         | 5                         |
| Tripod Height(min-max)  | 1.21~2.05m                |
| Tripod Collapsed Height | 1.04m                     |
| Tripod Footprints       | 1.2m                      |
| Tripod Weight           | 4.1kg                     |