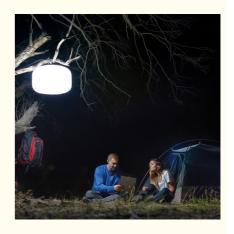

# **Product Description**

IP65 Waterproof LED Balloon Light Stand 60W Mobile Lighting for Campsite

The IP65 Waterproof LED Balloon Light Stand with 60W Mobile Lighting offers even and soft illumination for campsites. Its glare-free design ensures comfortable lighting, while omni illumination provides comprehensive coverage. The light tower is also dimmable and CCT adjustable, allowing for customized lighting to suit different camping activities.

# **Applications**

Ideal for outdoor parties, campsites, weddings and celebrations, exhibitions, trade shows, garden and patio decorations, emergency lighting, and temporary illumination.