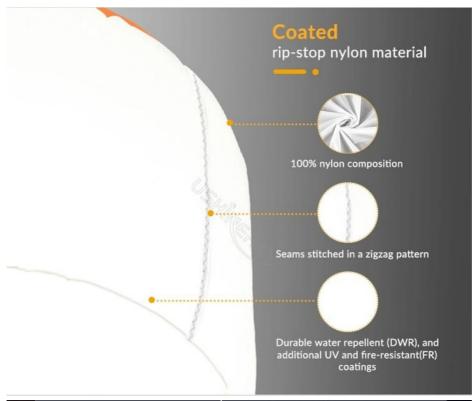

# **Self-Inflating Balloon**

Made of tear-resistant ripstop fabric, offers 360-degree -free lighting and inflates with one switch.

Superior IP65 water and dust resistance, UV resistance, and flame retardant for industrial use.

Velcro Straps for easy removal of balloon diffuser for cleaning and replacement.