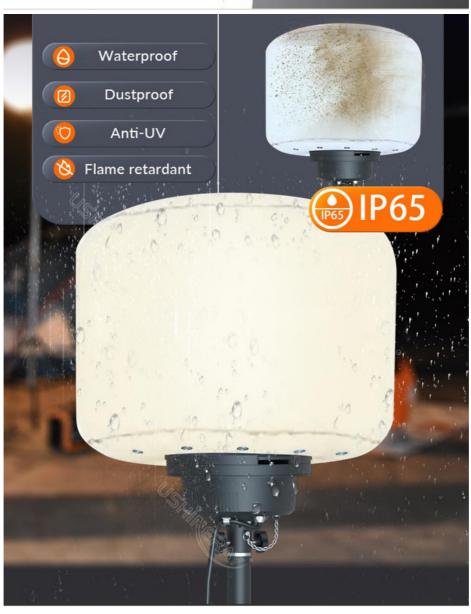

Superior IP65 water and dust resistance, UV resistance, and flame retardant for industrial use.

Velcro Straps for easy removal of balloon diffuser for cleaning and replacement.

### **Product Features**

Superior lighting properties Up to 50,000 hours of service life Portable design Glare-Free Lighting IP54 Moisture-proof & waterproof grade 360 degress diffuser lighting.

# **Product Parameter**

| Item No.                | YXR-BL-60W-B              |
|-------------------------|---------------------------|
| Power                   | 60W                       |
| Input Voltage           | AC90-305V                 |
| Lumen(lm)               | 8400                      |
| Weight(kg)              | 5                         |
| Inflated Dimension(mm)  | D400*H305                 |
| Light Efficacy          | 140±5% lm/W               |
| ССТ                     | 3000K + 5000K             |
| CRI                     | ≥70Ra                     |
| LED Chips               | Lumileds 2835             |
| LED Driver              | UShineray                 |
| PF                      | ≥0.95                     |
| Life Span               | ≥50000 hrs                |
| IP Grade                | IP65                      |
| Functions               | CCT Changing and Dimmable |
| Remote Control Distance | 60m                       |
| Tuya Control Distance   | 15m                       |
| Cable Length(m)         | 5                         |
| Tripod Height(min-max)  | 1.21~2.05m                |
| Tripod Collapsed Height | 1.04m                     |
| Tripod Footprints       | 1.2m                      |
| Tripod Weight           | 4.1kg                     |