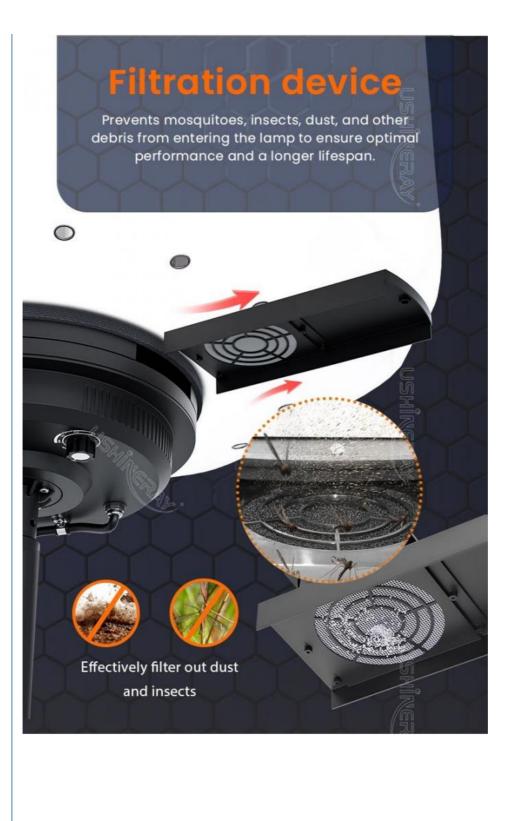

Superior IP65 water and dust resistance, UV resistance, and flame retardant for industrial use.

Velcro Straps for easy removal of balloon diffuser for cleaning and replacement.