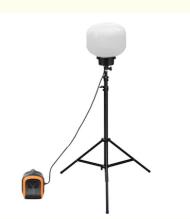

# **Product Specification**

100W Power:

• Lumen: 140±5% Lm/W

 Dimmable + CCT Yes

Adjustable:

Beam Angle(°): Omni Illumination

50000 Working Lifetime(Hour):

100W CCT Adjustable LED Balloon Lighting • Product Name:

Tower

. Tripod Max Height: 2.05m Or Customized

. Material: Aluminum + S.steel + PC + Fabric

. Control: Remote Control, Tuya App

 Balloon Diffuser: All White Or Yellow/Blue/Black Top-

Reflective Diffuser

. Balloon Size: D400\*H310 Or Customized

# **Product Parameter**

| Item No.                | YXR-BL-100W-B             |
|-------------------------|---------------------------|
| Power                   | 100W                      |
| Input Voltage           | AC90-305V                 |
| Lumen(lm)               | 14000                     |
| Weight(kg)              | 5.1                       |
| Inflated Dimension(mm)  | D400*H305                 |
| Light Efficacy          | 140±5% lm/W               |
| CCT                     | 3000K + 5000K             |
| CRI                     | ≥70Ra                     |
| LED Chips               | Lumileds 2835             |
| LED Driver              | UShineray                 |
| PF                      | ≥0.95                     |
| Life Span               | ≥50000 hrs                |
| IP Grade                | IP65                      |
| Functions               | CCT Changing and Dimmable |
| Remote Control Distance | 60m                       |
| Tuya Control Distance   | 15m                       |
| Cable Length(m)         | 5                         |
| Tripod Height(min-max)  | 1.21~2.05m                |
| Tripod Collapsed Height | 1.04m                     |
| Tripod Footprints       | 1.2m                      |
| Tripod Weight           | 4.1kg                     |

# **Self-Inflating Balloon**

Made of tear-resistant ripstop fabric, offers 360-degree -free lighting and inflates with one switch.