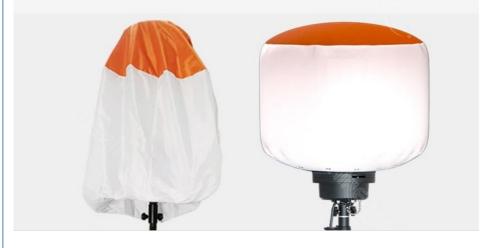

# LED Balloon Light Fixture 100W Tower Light Outdoor For Weddings Parties **Camping**

# **Product Description**

Original Design Balloon Light Fixture 100W Tower Light for Weddings Parties Camping Featuring an original design, the 100W Balloon Light Fixture provides even and soft lighting for weddings, parties, and camping. The light tower's omni illumination ensures uniform coverage, while its glare-free and dimmable features enhance comfort. CCT adjustment allows you to tailor the lighting to match the mood of your event.

# **Self-Inflating Balloon**

Made of tear-resistant ripstop fabric, offers 360-degree -free lighting and inflates with one switch.