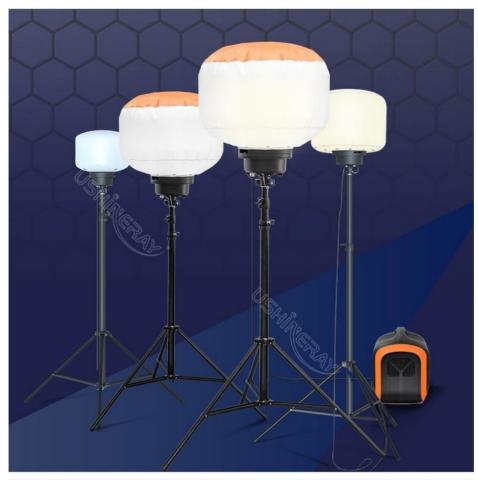

Tower

. Tripod Max Height: 2.05m Or Customized

. Material: Aluminum + S.steel + PC + Fabric

. Control: Remote Control, Tuya App

 Balloon Diffuser: All White Or Yellow/Blue/Black Top-

Reflective Diffuser

. Balloon Size: D400\*H310 Or Customized

# More Images