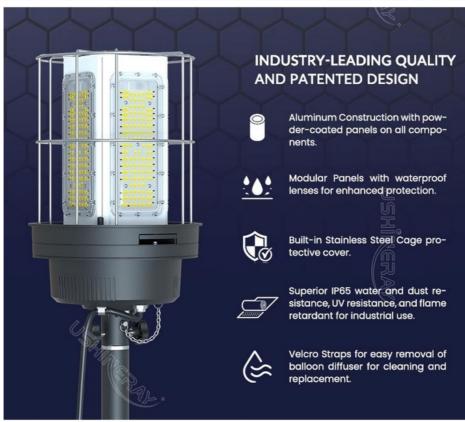

#### **Product Features**

Insect and dust protection: Filter keeps out mosquitoes and debris for longer-lasting performance.

Wide-area coverage: 360-degree lighting for extensive illumination.

Soft, diffused light: Lightweight and easy to transport.

Durable balloon design: Waterproof, UV resistant, and fire-retardant with over 50,000 hours lifespan.

# **Self-Inflating Balloon**

Made of tear-resistant ripstop fabric, offers 360-degree -free lighting and inflates with one switch.