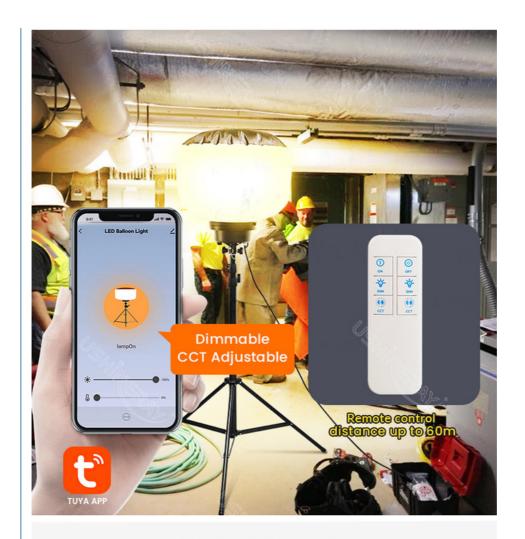

Efficient: ≥140lm/W with minimal power use.

Adjustable lighting options: Controlled by remote or Tuya App; includes an on-off switch.

**User-friendly assembly**: Includes a foldable tripod and easy-to-attach cover.

# **Product Parameter**

| Item No.                | YXR-BL-100W-B             |
|-------------------------|---------------------------|
| Power                   | 100W                      |
| Input Voltage           | AC90-305V                 |
| Lumen(lm)               | 14000                     |
| Weight(kg)              | 5.1                       |
| Inflated Dimension(mm)  | D400*H305                 |
| Light Efficacy          | 140±5% lm/W               |
| CCT                     | 3000K + 5000K             |
| CRI                     | ≥70Ra                     |
| LED Chips               | Lumileds 2835             |
| LED Driver              | UShineray                 |
| PF                      | ≥0.95                     |
| Life Span               | ≥50000 hrs                |
| IP Grade                | IP65                      |
| Functions               | CCT Changing and Dimmable |
| Remote Control Distance | 60m                       |
| Tuya Control Distance   | 15m                       |
| Cable Length(m)         | 5                         |
| Tripod Height(min-max)  | 1.21~2.05m                |
| Tripod Collapsed Height | 1.04m                     |
| Tripod Footprints       | 1.2m                      |
| Tripod Weight           | 4.1kg                     |