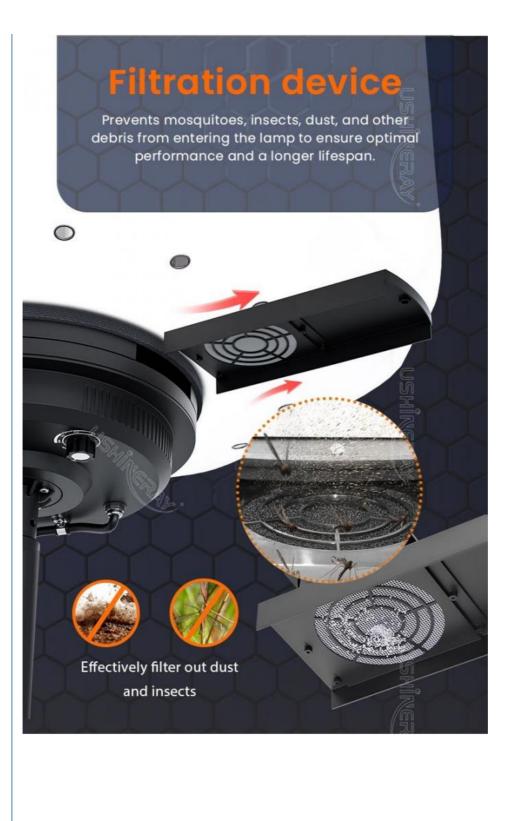

#### **Product Features**

Insect and dust protection: Filter keeps out mosquitoes and debris for longer-lasting performance.

Wide-area coverage: 360-degree lighting for extensive illumination.

Soft, diffused light: Lightweight and easy to transport.