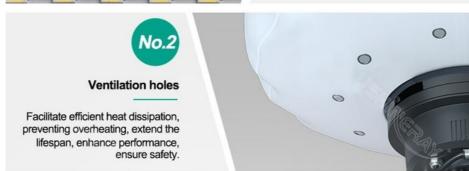

#### **Product Features**

Insect and dust protection: Filter keeps out mosquitoes and debris for longer-lasting performance.

Wide-area coverage: 360-degree lighting for extensive illumination.

Soft, diffused light: Lightweight and easy to transport.