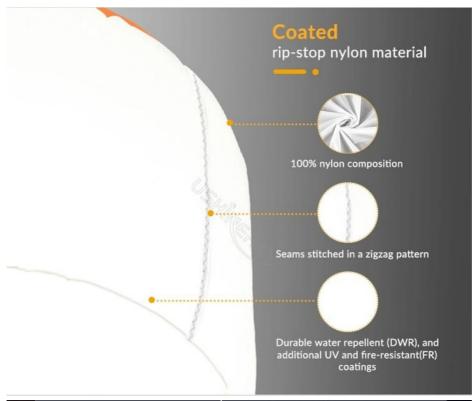

# **Self-Inflating Balloon**

Made of tear-resistant ripstop fabric, offers 360-degree -free lighting and inflates with one switch.

Durable balloon design: Waterproof, UV resistant, and fire-retardant with over 50,000 hours lifespan.