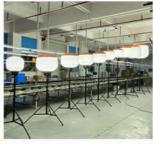

# More Images

# **Self-Inflating Balloon**

Made of tear-resistant ripstop fabric, offers 360-degree -free lighting and inflates with one switch.

# **Applications**

Perfect for weddings, celebrations, garden and patio decorations, outdoor gatherings, exhibitions, campsites, trade shows, emergency lighting, and temporary lighting.