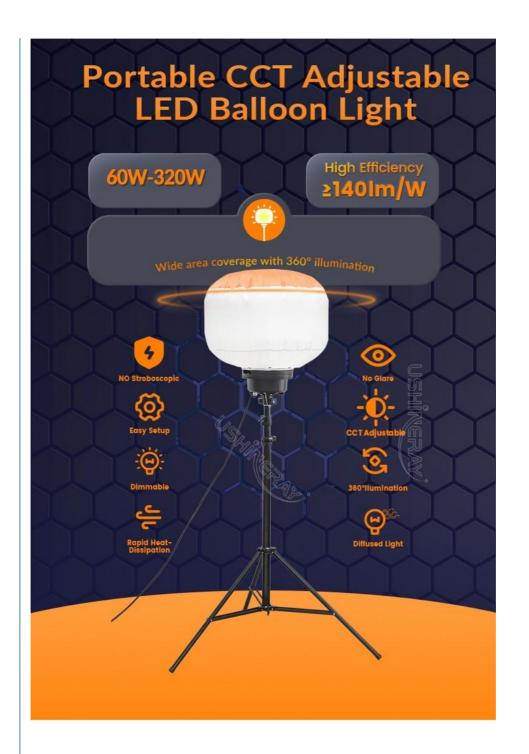

# **Product Specification**

100W Power:

• Lumen: 140±5% Lm/W

 Dimmable + CCT Yes

Adjustable:

Beam Angle(°): Omni Illumination

50000 Working Lifetime(Hour):

100W CCT Adjustable LED Balloon Lighting • Product Name:

# **Product Description**

Original Design Balloon Light Fixture 100W Tower Light for Weddings Parties Camping Featuring an original design, the 100W Balloon Light Fixture provides even and soft lighting for weddings, parties, and camping. The light tower's omni illumination ensures uniform coverage, while its glare-free and dimmable features enhance comfort. CCT adjustment allows you to tailor the lighting to match the mood of your event.

#### **Product Features**

Insect and dust protection: Filter keeps out mosquitoes and debris for longer-lasting performance.

Wide-area coverage: 360-degree lighting for extensive illumination.

Soft, diffused light: Lightweight and easy to transport.

Efficient: ≥140lm/W with minimal power use.

Adjustable lighting options: Controlled by remote or Tuya App; includes an on-off switch.

**User-friendly assembly**: Includes a foldable tripod and easy-to-attach cover.