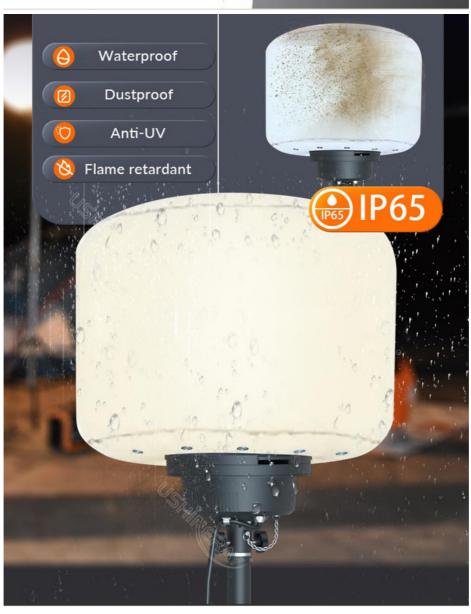

Durable balloon design: Waterproof, UV resistant, and fire-retardant with over 50,000 hours lifespan.

# **Product Parameter**

| Item No.                | YXR-BL-100W-B             |
|-------------------------|---------------------------|
| Power                   | 100W                      |
| Input Voltage           | AC90-305V                 |
| Lumen(lm)               | 14000                     |
| Weight(kg)              | 5.1                       |
| Inflated Dimension(mm)  | D400*H305                 |
| Light Efficacy          | 140±5% lm/W               |
| CCT                     | 3000K + 5000K             |
| CRI                     | ≥70Ra                     |
| LED Chips               | Lumileds 2835             |
| LED Driver              | UShineray                 |
| PF                      | ≥0.95                     |
| Life Span               | ≥50000 hrs                |
| IP Grade                | IP65                      |
| Functions               | CCT Changing and Dimmable |
| Remote Control Distance | 60m                       |
| Tuya Control Distance   | 15m                       |
| Cable Length(m)         | 5                         |
| Tripod Height(min-max)  | 1.21~2.05m                |
| Tripod Collapsed Height | 1.04m                     |
| Tripod Footprints       | 1.2m                      |
| Tripod Weight           | 4.1kg                     |