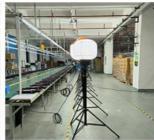

# More Images

# **Self-Inflating Balloon**

Made of tear-resistant ripstop fabric, offers 360-degree -free lighting and inflates with one switch.

# **Applications**

Perfect for weddings, celebrations, garden and patio decorations, outdoor gatherings, exhibitions, campsites, trade shows, emergency lighting, and temporary lighting.