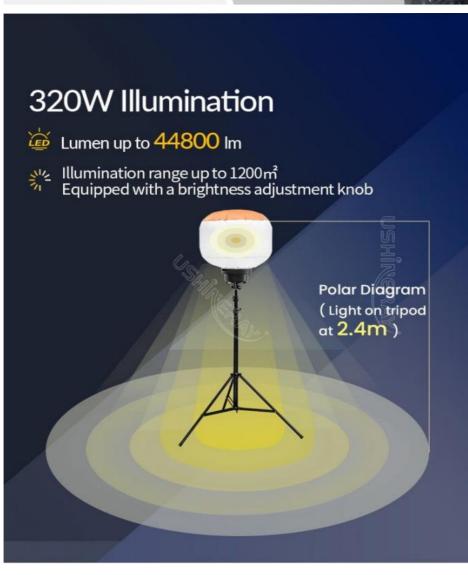

# **Product Specification**

100W Power:

• Lumen: 140±5% Lm/W

 Dimmable + CCT Yes

Adjustable:

Beam Angle(°): Omni Illumination

50000 Working Lifetime(Hour):

100W CCT Adjustable LED Balloon Lighting • Product Name:

Efficient: ≥140lm/W with minimal power use.

Adjustable lighting options: Controlled by remote or Tuya App; includes an on-off switch.

**User-friendly assembly**: Includes a foldable tripod and easy-to-attach cover.

# **Product Parameter**

| Item No.                | YXR-BL-100W-B             |
|-------------------------|---------------------------|
| Power                   | 100W                      |
| Input Voltage           | AC90-305V                 |
| Lumen(lm)               | 14000                     |
| Weight(kg)              | 5.1                       |
| Inflated Dimension(mm)  | D400*H305                 |
| Light Efficacy          | 140±5% lm/W               |
| CCT                     | 3000K + 5000K             |
| CRI                     | ≥70Ra                     |
| LED Chips               | Lumileds 2835             |
| LED Driver              | UShineray                 |
| PF                      | ≥0.95                     |
| Life Span               | ≥50000 hrs                |
| IP Grade                | IP65                      |
| Functions               | CCT Changing and Dimmable |
| Remote Control Distance | 60m                       |
| Tuya Control Distance   | 15m                       |
| Cable Length(m)         | 5                         |
| Tripod Height(min-max)  | 1.21~2.05m                |
| Tripod Collapsed Height | 1.04m                     |
| Tripod Footprints       | 1.2m                      |
| Tripod Weight           | 4.1kg                     |