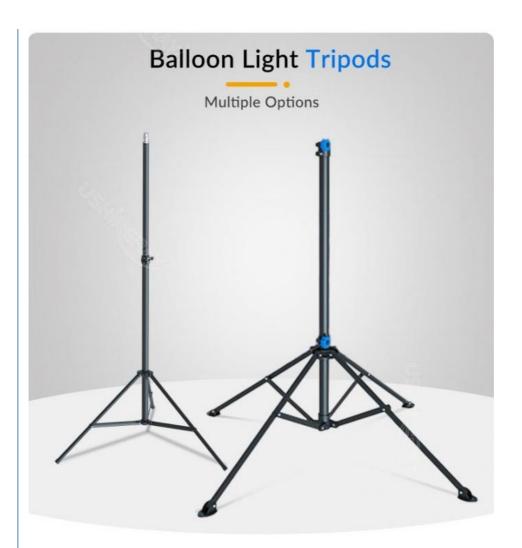

Tower

. Tripod Max Height: 2.05m Or Customized

. Material: Aluminum + S.steel + PC + Fabric

. Control: Remote Control, Tuya App

 Balloon Diffuser: All White Or Yellow/Blue/Black Top-

Reflective Diffuser

. Balloon Size: D400\*H310 Or Customized

# **Product Parameter**

| Item No.                | YXR-BL-100W-B             |
|-------------------------|---------------------------|
| Power                   | 100W                      |
| Input Voltage           | AC90-305V                 |
| Lumen(lm)               | 14000                     |
| Weight(kg)              | 5.1                       |
| Inflated Dimension(mm)  | D400*H305                 |
| Light Efficacy          | 140±5% lm/W               |
| CCT                     | 3000K + 5000K             |
| CRI                     | ≥70Ra                     |
| LED Chips               | Lumileds 2835             |
| LED Driver              | UShineray                 |
| PF                      | ≥0.95                     |
| Life Span               | ≥50000 hrs                |
| IP Grade                | IP65                      |
| Functions               | CCT Changing and Dimmable |
| Remote Control Distance | 60m                       |
| Tuya Control Distance   | 15m                       |
| Cable Length(m)         | 5                         |
| Tripod Height(min-max)  | 1.21~2.05m                |
| Tripod Collapsed Height | 1.04m                     |
| Tripod Footprints       | 1.2m                      |
| Tripod Weight           | 4.1kg                     |