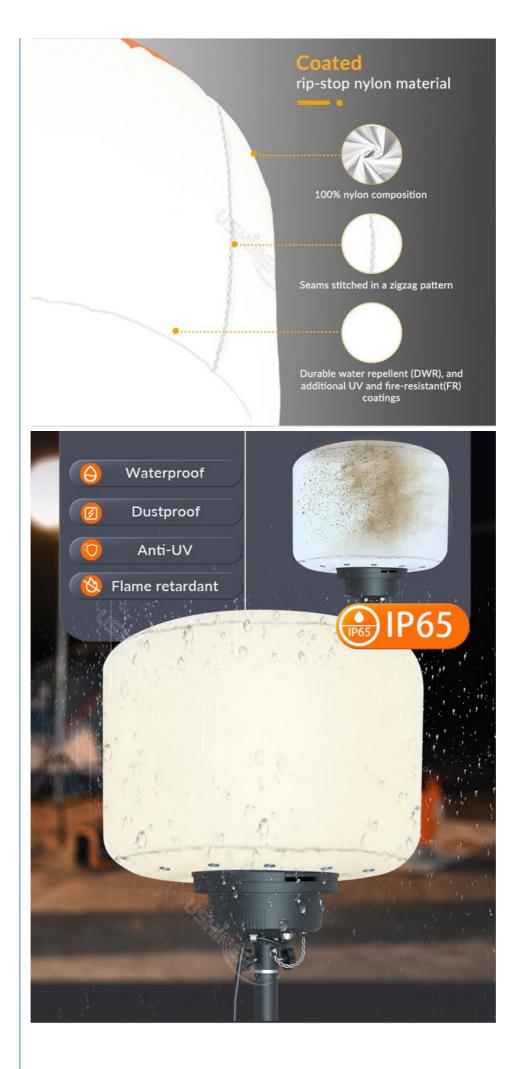

Weather-resistant construction: Waterproof, UV resistant, and fire retardant with over 50,000 hours lifespan.

## INDUSTRY-LEADING QUALITY AND PATENTED DESIGN

Aluminum Construction with powder-coated panels on all components.

Modular Panels with waterproof lenses for enhanced protection.

Built-in Stainless Steel Cage protective cover.

Superior IP65 water and dust re-sistance, UV resistance, and flame retardant for industrial use.

Velcro Straps for easy removal of balloon diffuser for cleaning and replacement.