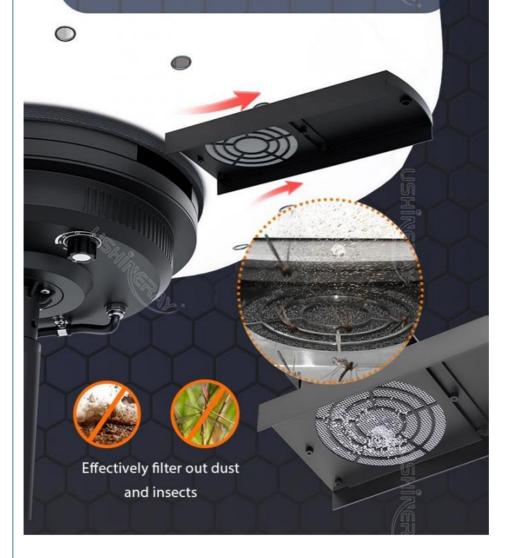

# Filtration device

Prevents mosquitoes, insects, dust, and other debris from entering the lamp to ensure optimal performance and a longer lifespan.