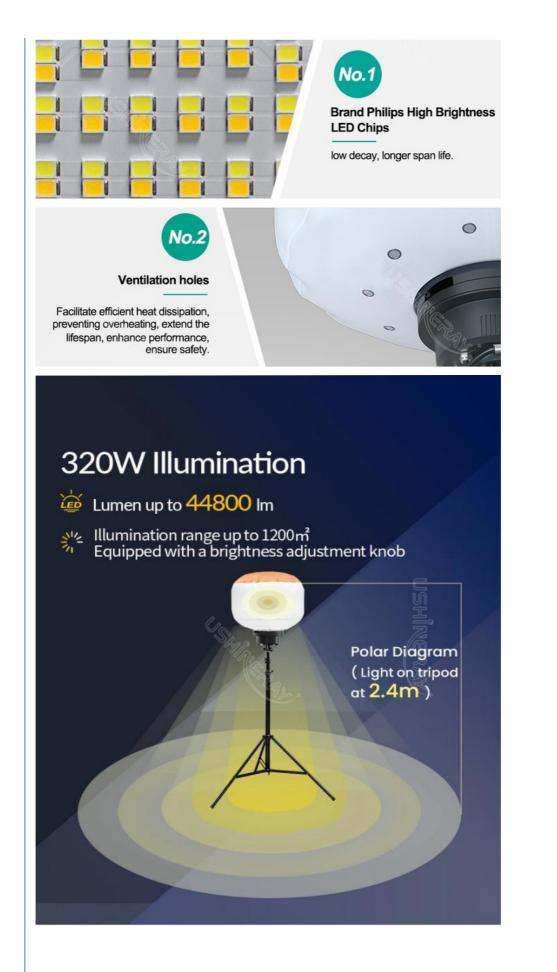

**High efficiency**:  $\geq$ 140lm/W with minimal power consumption.

**Adjustable brightness and color temperature**: Operated via remote or Tuya App; includes an on-off switch. **Effortless setup**: Includes a collapsible stand and a protective cover.

## **Product Parameter**

| Item No.                | YXR-BL-150W-B             |
|-------------------------|---------------------------|
| Power                   | 150W                      |
| Input Voltage           | AC90-305V                 |
| Lumen(Im)               | 21000                     |
| Weight(kg)              | 8.7                       |
| Inflated Dimension(mm)  | D600*H410                 |
| Light Efficacy          | 140±5% lm/W               |
| CCT                     | 3000K + 5000K             |
| CRI                     | ≥70Ra                     |
| LED Chips               | Lumileds 2835             |
| LED Driver              | UShineray                 |
| PF                      | ≥0.95                     |
| Life Span               | ≥50000 hrs                |
| IP Grade                | IP65                      |
| Functions               | CCT Changing and Dimmable |
| Remote Control Distance | 60m                       |
| Tuya Control Distance   | 15m                       |
| Cable Length(m)         | 5                         |
| Tripod Height(min-max)  | 1.21~2.05m                |
| Tripod Collapsed Height | 1.04m                     |
| Tripod Footprints       | 1.2m                      |
| Tripod Weight           | 4.1kg                     |