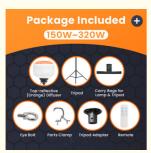

## **Product Specification**

| Power:                                      | 150W                                                             |
|---------------------------------------------|------------------------------------------------------------------|
| • Lumen:                                    | 21000                                                            |
| <ul> <li>Beam Angle(°):</li> </ul>          | Omni Illumination                                                |
| <ul> <li>Working Lifetime(Hour):</li> </ul> | 50000                                                            |
| Product Name:                               | 150W CCT Adjustable LED Balloon Lighting<br>Tower                |
| <ul> <li>Tripod Max Height:</li> </ul>      | 2.05m Or Customized                                              |
| Material:                                   | Aluminum + S.steel + PC + Fabric                                 |
| Control:                                    | Remote Control, Tuya App                                         |
| <ul> <li>Functions:</li> </ul>              | CCT Changing And Dimmable                                        |
| Balloon Diffuser:                           | All White Or Yellow/Blue/Black Top-<br>Reflective Diffuser       |
| <ul> <li>Balloon Size:</li> </ul>           | D600*H410 Or Customized                                          |
| Application:                                | Campsite, Weddings And Celebrations,<br>Trade Fairs Illumination |
| Highlight:                                  | rgb led balloon lights, 150w light tower lumens,                 |

## **Product Parameter**

| Item No.                | YXR-BL-150W-B             |
|-------------------------|---------------------------|
| Power                   | 150W                      |
| Input Voltage           | AC90-305V                 |
| Lumen(Im)               | 21000                     |
| Weight(kg)              | 8.7                       |
| Inflated Dimension(mm)  | D600*H410                 |
| Light Efficacy          | 140±5% lm/W               |
| CCT                     | 3000K + 5000K             |
| CRI                     | ≥70Ra                     |
| LED Chips               | Lumileds 2835             |
| LED Driver              | UShineray                 |
| PF                      | ≥0.95                     |
| Life Span               | ≥50000 hrs                |
| IP Grade                | IP65                      |
| Functions               | CCT Changing and Dimmable |
| Remote Control Distance | 60m                       |
| Tuya Control Distance   | 15m                       |
| Cable Length(m)         | 5                         |
| Tripod Height(min-max)  | 1.21~2.05m                |
| Tripod Collapsed Height | 1.04m                     |
| Tripod Footprints       | 1.2m                      |
| Tripod Weight           | 4.1kg                     |