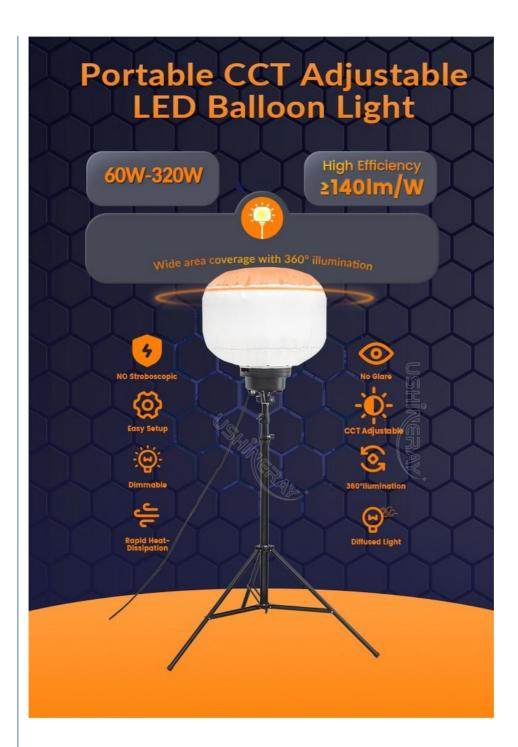

## **Product Specification**

| Power:                                      | 150W                                                             |
|---------------------------------------------|------------------------------------------------------------------|
| • Lumen:                                    | 21000                                                            |
| <ul> <li>Beam Angle(°):</li> </ul>          | Omni Illumination                                                |
| <ul> <li>Working Lifetime(Hour):</li> </ul> | 50000                                                            |
| Product Name:                               | 150W CCT Adjustable LED Balloon Lighting<br>Tower                |
| <ul> <li>Tripod Max Height:</li> </ul>      | 2.05m Or Customized                                              |
| Material:                                   | Aluminum + S.steel + PC + Fabric                                 |
| Control:                                    | Remote Control, Tuya App                                         |
| <ul> <li>Functions:</li> </ul>              | CCT Changing And Dimmable                                        |
| Balloon Diffuser:                           | All White Or Yellow/Blue/Black Top-<br>Reflective Diffuser       |
| <ul> <li>Balloon Size:</li> </ul>           | D600*H410 Or Customized                                          |
| Application:                                | Campsite, Weddings And Celebrations,<br>Trade Fairs Illumination |
| Highlight:                                  | rgb led balloon lights, 150w light tower lumens,                 |

**High efficiency**:  $\geq$ 140lm/W with minimal power consumption.

**Adjustable brightness and color temperature**: Operated via remote or Tuya App; includes an on-off switch. **Effortless setup**: Includes a collapsible stand and a protective cover.

Weather-resistant construction: Waterproof, UV resistant, and fire retardant with over 50,000 hours lifespan.