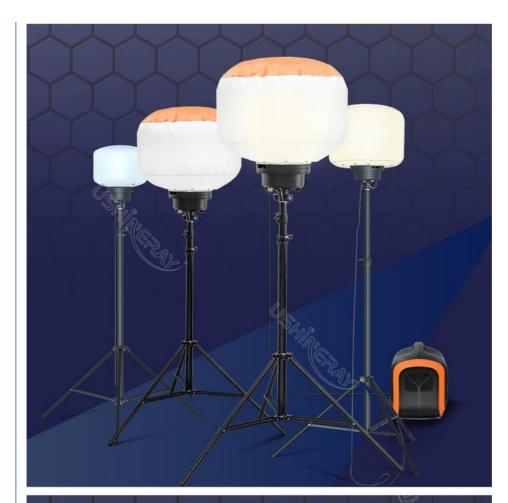

## **Product Specification**

| Power:                                      | 150W                                                             |
|---------------------------------------------|------------------------------------------------------------------|
| • Lumen:                                    | 21000                                                            |
| <ul> <li>Beam Angle(°):</li> </ul>          | Omni Illumination                                                |
| <ul> <li>Working Lifetime(Hour):</li> </ul> | 50000                                                            |
| Product Name:                               | 150W CCT Adjustable LED Balloon Lighting<br>Tower                |
| <ul> <li>Tripod Max Height:</li> </ul>      | 2.05m Or Customized                                              |
| Material:                                   | Aluminum + S.steel + PC + Fabric                                 |
| Control:                                    | Remote Control, Tuya App                                         |
| <ul> <li>Functions:</li> </ul>              | CCT Changing And Dimmable                                        |
| Balloon Diffuser:                           | All White Or Yellow/Blue/Black Top-<br>Reflective Diffuser       |
| <ul> <li>Balloon Size:</li> </ul>           | D600*H410 Or Customized                                          |
| Application:                                | Campsite, Weddings And Celebrations,<br>Trade Fairs Illumination |
| Highlight:                                  | rgb led balloon lights, 150w light tower lumens,                 |

## More Images

for more products please visit us on ushineraylight.com