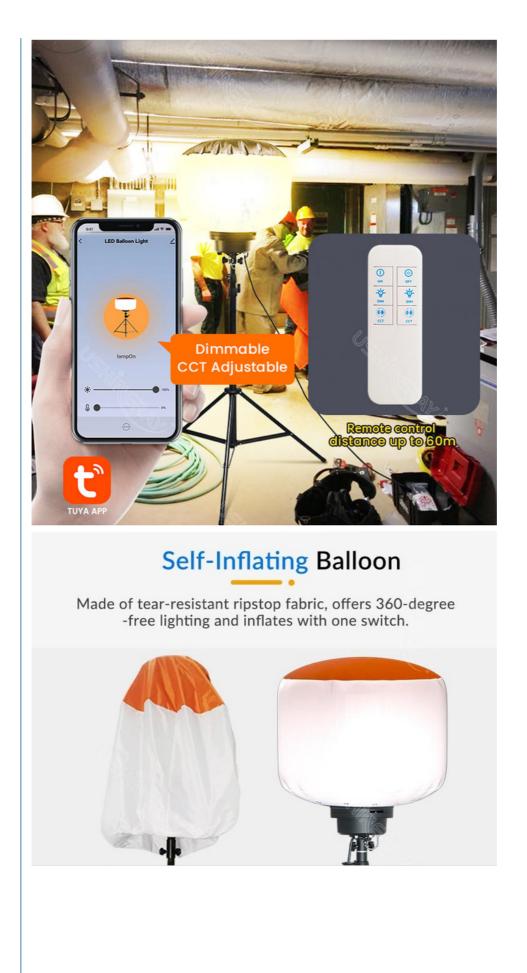

**High efficiency**:  $\geq$ 140lm/W with minimal power consumption.

**Adjustable brightness and color temperature**: Operated via remote or Tuya App; includes an on-off switch. **Effortless setup**: Includes a collapsible stand and a protective cover.

## **Product Parameter**

| Item No.                | YXR-BL-150W-B             |
|-------------------------|---------------------------|
| Power                   | 150W                      |
| Input Voltage           | AC90-305V                 |
| Lumen(Im)               | 21000                     |
| Weight(kg)              | 8.7                       |
| Inflated Dimension(mm)  | D600*H410                 |
| Light Efficacy          | 140±5% lm/W               |
| CCT                     | 3000K + 5000K             |
| CRI                     | ≥70Ra                     |
| LED Chips               | Lumileds 2835             |
| LED Driver              | UShineray                 |
| PF                      | ≥0.95                     |
| Life Span               | ≥50000 hrs                |
| IP Grade                | IP65                      |
| Functions               | CCT Changing and Dimmable |
| Remote Control Distance | 60m                       |
| Tuya Control Distance   | 15m                       |
| Cable Length(m)         | 5                         |
| Tripod Height(min-max)  | 1.21~2.05m                |
| Tripod Collapsed Height | 1.04m                     |
| Tripod Footprints       | 1.2m                      |
| Tripod Weight           | 4.1kg                     |