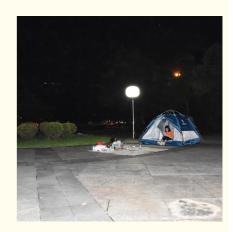

## **Product Description**

Manual Lift Tripod Balloon Light Tower 150W Lighting Tower for Campsite Events

The Manual Lift Tripod Balloon Light Tower, with a 150W Lighting Tower, delivers even and soft light ideal for campsite events. Its omni illumination feature ensures comprehensive coverage, while the glare-free, dimmable, and CCT adjustable capabilities allow for customized lighting conditions to suit various outdoor activities.

## Applications

Used for exhibitions, campsites, wedding and celebration lighting, trade shows, garden and patio enhancements, outdoor events, temporary lighting solutions, and emergency lighting.