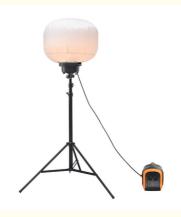

## **Product Specification**

| Power:                                      | 150W                                                             |
|---------------------------------------------|------------------------------------------------------------------|
| • Lumen:                                    | 21000                                                            |
| <ul> <li>Beam Angle(°):</li> </ul>          | Omni Illumination                                                |
| <ul> <li>Working Lifetime(Hour):</li> </ul> | 50000                                                            |
| Product Name:                               | 150W CCT Adjustable LED Balloon Lighting<br>Tower                |
| <ul> <li>Tripod Max Height:</li> </ul>      | 2.05m Or Customized                                              |
| Material:                                   | Aluminum + S.steel + PC + Fabric                                 |
| Control:                                    | Remote Control, Tuya App                                         |
| <ul> <li>Functions:</li> </ul>              | CCT Changing And Dimmable                                        |
| Balloon Diffuser:                           | All White Or Yellow/Blue/Black Top-<br>Reflective Diffuser       |
| <ul> <li>Balloon Size:</li> </ul>           | D600*H410 Or Customized                                          |
| Application:                                | Campsite, Weddings And Celebrations,<br>Trade Fairs Illumination |
| Highlight:                                  | rgb led balloon lights, 150w light tower lumens,                 |

## **Product Parameter**

| Item No.                | YXR-BL-150W-B             |
|-------------------------|---------------------------|
| Power                   | 150W                      |
| Input Voltage           | AC90-305V                 |
| Lumen(Im)               | 21000                     |
| Weight(kg)              | 8.7                       |
| Inflated Dimension(mm)  | D600*H410                 |
| Light Efficacy          | 140±5% lm/W               |
| CCT                     | 3000K + 5000K             |
| CRI                     | ≥70Ra                     |
| LED Chips               | Lumileds 2835             |
| LED Driver              | UShineray                 |
| PF                      | ≥0.95                     |
| Life Span               | ≥50000 hrs                |
| IP Grade                | IP65                      |
| Functions               | CCT Changing and Dimmable |
| Remote Control Distance | 60m                       |
| Tuya Control Distance   | 15m                       |
| Cable Length(m)         | 5                         |
| Tripod Height(min-max)  | 1.21~2.05m                |
| Tripod Collapsed Height | 1.04m                     |
| Tripod Footprints       | 1.2m                      |
| Tripod Weight           | 4.1kg                     |

## INDUSTRY-LEADING QUALITY AND PATENTED DESIGN

Aluminum Construction with powder-coated panels on all components.

Modular Panels with waterproof lenses for enhanced protection.

Built-in Stainless Steel Cage protective cover.

Superior IP65 water and dust re-sistance, UV resistance, and flame retardant for industrial use.

Velcro Straps for easy removal of balloon diffuser for cleaning and replacement.