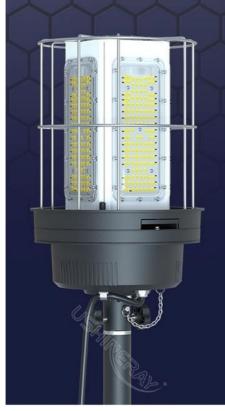

## INDUSTRY-LEADING QUALITY AND PATENTED DESIGN

Aluminum Construction with powder-coated panels on all components.

Modular Panels with waterproof lenses for enhanced protection.

Built-in Stainless Steel Cage protective cover.

Superior IP65 water and dust re-sistance, UV resistance, and flame retardant for industrial use.

Velcro Straps for easy removal of balloon diffuser for cleaning and replacement.