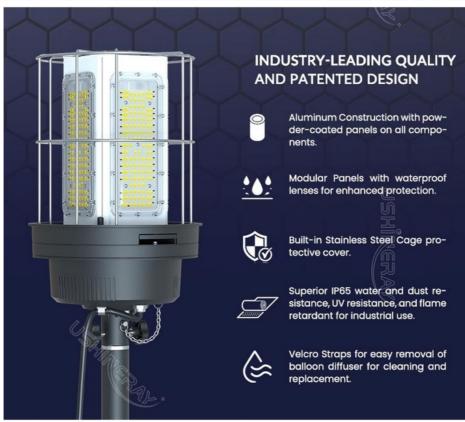

#### **Product Features**

Advanced filtering: Prevents mosquitoes, dust, and debris, enhancing lamp life and performance.

**360-degree light spread**: Provides broad area coverage.

Soft, glare-free light: Easy to move and transport.

**High luminous efficiency**: ≥140lm/W with low power use.

Customizable light settings : Adjustable via remote or Tuya App; includes an on-off switch.

Convenient installation: Includes a folding stand and protective cover for fast setup.

Weather-resistant balloon: UV resistant, waterproof, and fire retardant, with a lifespan over 50,000 hours.