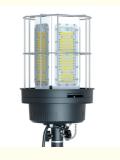

#### **Product Features**

Advanced filtering: Prevents mosquitoes, dust, and debris, enhancing lamp life and performance.

**360-degree light spread**: Provides broad area coverage.

Soft, glare-free light: Easy to move and transport.

**High luminous efficiency**: ≥140lm/W with low power use.

Customizable light settings : Adjustable via remote or Tuya App; includes an on-off switch.

Convenient installation: Includes a folding stand and protective cover for fast setup.