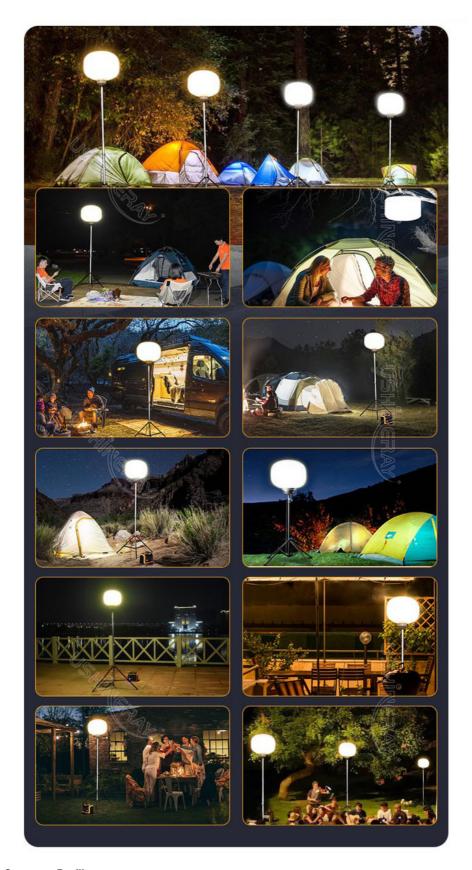

Application: Campsite, Weddings And Celebrations,

Trade Fairs Illumination

. Highlight: 200 watt led balloon light,

led balloon light for camping,

## **Applications**

Great for emergency lighting, campsites, weddings, and celebrations, garden and patio decorations, outdoor functions, temporary lighting, exhibitions, and trade shows.