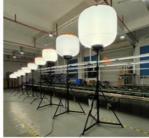

# **Self-Inflating Balloon**

Made of tear-resistant ripstop fabric, offers 360-degree -free lighting and inflates with one switch.

## **Applications**

Great for emergency lighting, campsites, weddings, and celebrations, garden and patio decorations, outdoor functions, temporary lighting, exhibitions, and trade shows.