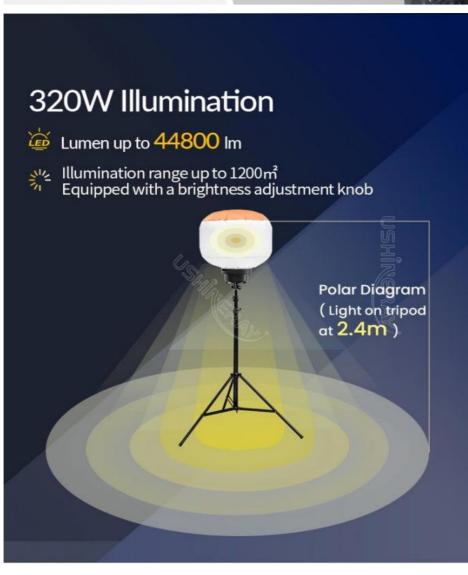

## **Product Specification**

200W · Power: • Lumen: 28000

Beam Angle(°): Omni Illumination

50000 Working Lifetime(Hour):

• Product Name: 200W Portable LED Balloon Lighting Tower

• Tripod Max Height: 2.05m Or Customized

**High luminous efficiency**: ≥140lm/W with low power use.

Customizable light settings : Adjustable via remote or Tuya App; includes an on-off switch.

Convenient installation: Includes a folding stand and protective cover for fast setup.

### **Product Parameter**

| Item No.                | YXR-BL-200W-B             |
|-------------------------|---------------------------|
| Power                   | 200W                      |
| Input Voltage           | AC90-305V                 |
| Lumen(lm)               | 28000                     |
| Weight(kg)              | 8.8                       |
| Inflated Dimension(mm)  | D600*H410                 |
| Light Efficacy          | 140±5% lm/W               |
| CCT                     | 3000K + 5000K             |
| CRI                     | ≥70Ra                     |
| LED Chips               | Lumileds 2835             |
| LED Driver              | UShineray                 |
| PF                      | ≥0.95                     |
| Life Span               | ≥50000 hrs                |
| IP Grade                | IP65                      |
| Functions               | CCT Changing and Dimmable |
| Remote Control Distance | 60m                       |
| Tuya Control Distance   | 15m                       |
| Cable Length(m)         | 5                         |
| Tripod Height(min-max)  | 1.21~2.05m                |
| Tripod Collapsed Height | 1.04m                     |
| Tripod Footprints       | 1.2m                      |
| Tripod Weight           | 4.1kg                     |