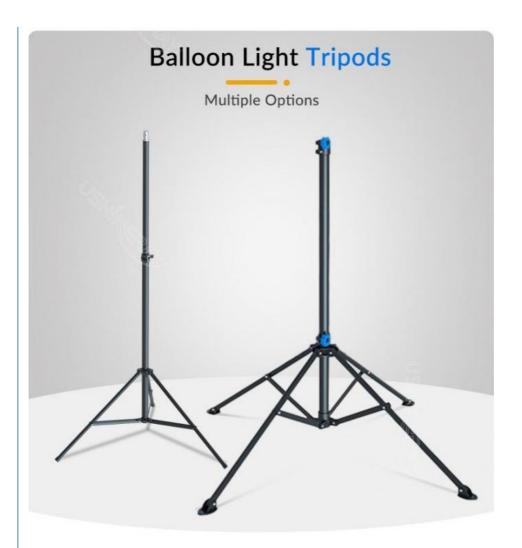

**High luminous efficiency**: ≥140lm/W with low power use.

Customizable light settings : Adjustable via remote or Tuya App; includes an on-off switch.

Convenient installation: Includes a folding stand and protective cover for fast setup.

### **Product Parameter**

| Item No.                | YXR-BL-200W-B             |
|-------------------------|---------------------------|
| Power                   | 200W                      |
| Input Voltage           | AC90-305V                 |
| Lumen(lm)               | 28000                     |
| Weight(kg)              | 8.8                       |
| Inflated Dimension(mm)  | D600*H410                 |
| Light Efficacy          | 140±5% lm/W               |
| CCT                     | 3000K + 5000K             |
| CRI                     | ≥70Ra                     |
| LED Chips               | Lumileds 2835             |
| LED Driver              | UShineray                 |
| PF                      | ≥0.95                     |
| Life Span               | ≥50000 hrs                |
| IP Grade                | IP65                      |
| Functions               | CCT Changing and Dimmable |
| Remote Control Distance | 60m                       |
| Tuya Control Distance   | 15m                       |
| Cable Length(m)         | 5                         |
| Tripod Height(min-max)  | 1.21~2.05m                |
| Tripod Collapsed Height | 1.04m                     |
| Tripod Footprints       | 1.2m                      |
| Tripod Weight           | 4.1kg                     |