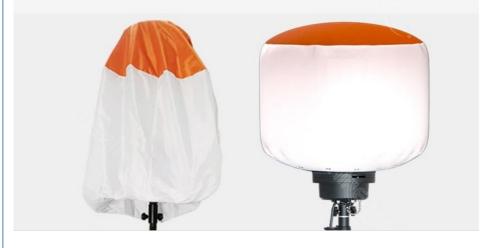

## 28000Lumen Portable Light Tower 200 Watt Led Balloon Light For **Camping**

## **Product Description**

Convenient Portable Light Tower 200W LED Balloon Light for Camping

Our Convenient Portable Light Tower with 200W LED Balloon Light provides even and soft illumination for camping. The light tower features omni illumination and a glare-free design, ensuring comfort and visibility. It is also dimmable and CCT adjustable, making it easy to adjust the light to your specific needs.

# **Self-Inflating Balloon**

Made of tear-resistant ripstop fabric, offers 360-degree -free lighting and inflates with one switch.