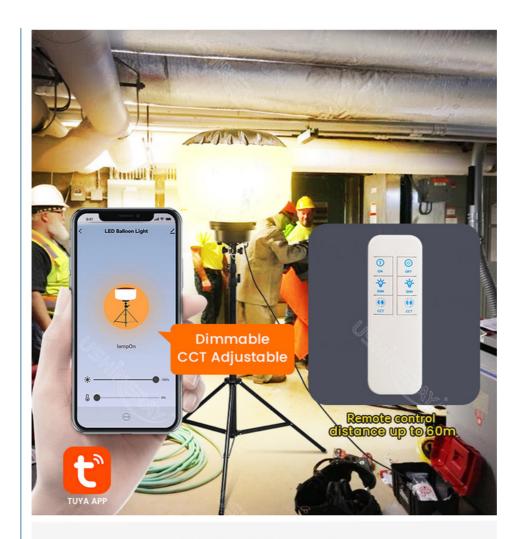

Aluminum + S.steel + PC + Fabric Material: Control: Remote Control, Tuya App • Functions: **CCT Changing And Dimmable**  Balloon Diffuser: All White Or Yellow/Blue/Black Top-

Reflective Diffuser

. Balloon Size: D600\*H410 Or Customized

**High luminous efficiency**: ≥140lm/W with low power use.

Customizable light settings : Adjustable via remote or Tuya App; includes an on-off switch.

Convenient installation: Includes a folding stand and protective cover for fast setup.

### **Product Parameter**

| Item No.                | YXR-BL-200W-B             |
|-------------------------|---------------------------|
| Power                   | 200W                      |
| Input Voltage           | AC90-305V                 |
| Lumen(lm)               | 28000                     |
| Weight(kg)              | 8.8                       |
| Inflated Dimension(mm)  | D600*H410                 |
| Light Efficacy          | 140±5% lm/W               |
| CCT                     | 3000K + 5000K             |
| CRI                     | ≥70Ra                     |
| LED Chips               | Lumileds 2835             |
| LED Driver              | UShineray                 |
| PF                      | ≥0.95                     |
| Life Span               | ≥50000 hrs                |
| IP Grade                | IP65                      |
| Functions               | CCT Changing and Dimmable |
| Remote Control Distance | 60m                       |
| Tuya Control Distance   | 15m                       |
| Cable Length(m)         | 5                         |
| Tripod Height(min-max)  | 1.21~2.05m                |
| Tripod Collapsed Height | 1.04m                     |
| Tripod Footprints       | 1.2m                      |
| Tripod Weight           | 4.1kg                     |