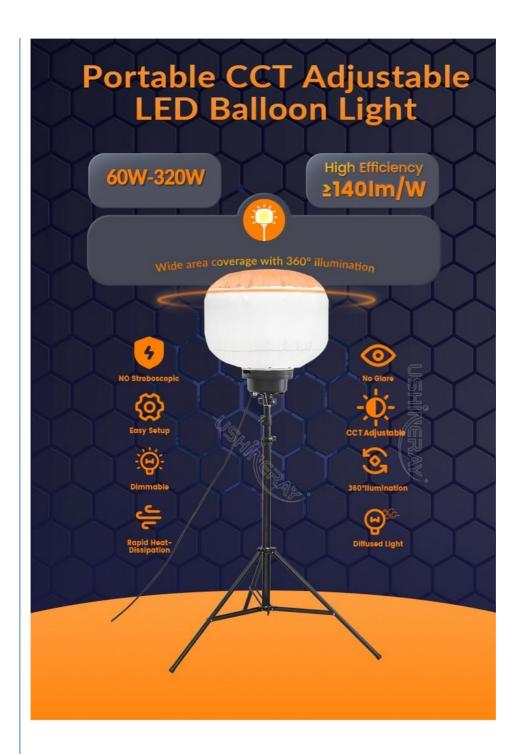

## **Product Specification**

200W · Power: • Lumen: 28000

Beam Angle(°): Omni Illumination

50000 Working Lifetime(Hour):

• Product Name: 200W Portable LED Balloon Lighting Tower

• Tripod Max Height: 2.05m Or Customized

**High luminous efficiency**: ≥140lm/W with low power use.

Customizable light settings : Adjustable via remote or Tuya App; includes an on-off switch.

Convenient installation: Includes a folding stand and protective cover for fast setup.

### **Product Parameter**

| Item No.                | YXR-BL-200W-B             |
|-------------------------|---------------------------|
| Power                   | 200W                      |
| Input Voltage           | AC90-305V                 |
| Lumen(lm)               | 28000                     |
| Weight(kg)              | 8.8                       |
| Inflated Dimension(mm)  | D600*H410                 |
| Light Efficacy          | 140±5% lm/W               |
| CCT                     | 3000K + 5000K             |
| CRI                     | ≥70Ra                     |
| LED Chips               | Lumileds 2835             |
| LED Driver              | UShineray                 |
| PF                      | ≥0.95                     |
| Life Span               | ≥50000 hrs                |
| IP Grade                | IP65                      |
| Functions               | CCT Changing and Dimmable |
| Remote Control Distance | 60m                       |
| Tuya Control Distance   | 15m                       |
| Cable Length(m)         | 5                         |
| Tripod Height(min-max)  | 1.21~2.05m                |
| Tripod Collapsed Height | 1.04m                     |
| Tripod Footprints       | 1.2m                      |
| Tripod Weight           | 4.1kg                     |