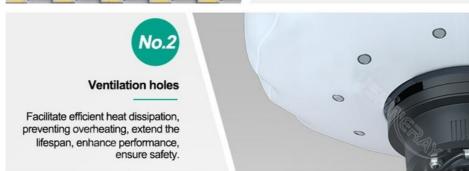

#### **Product Features**

Advanced filtering: Prevents mosquitoes, dust, and debris, enhancing lamp life and performance.

**360-degree light spread**: Provides broad area coverage.

Soft, glare-free light: Easy to move and transport.

Weather-resistant balloon: UV resistant, waterproof, and fire retardant, with a lifespan over 50,000 hours.