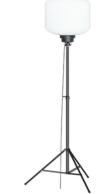

## **Product Specification**

200W · Power: • Lumen: 28000

Beam Angle(°): Omni Illumination

50000 Working Lifetime(Hour):

• Product Name: 200W Portable LED Balloon Lighting Tower

• Tripod Max Height: 2.05m Or Customized

### **Product Parameter**

| Item No.                | YXR-BL-200W-B             |
|-------------------------|---------------------------|
| Power                   | 200W                      |
| Input Voltage           | AC90-305V                 |
| Lumen(lm)               | 28000                     |
| Weight(kg)              | 8.8                       |
| Inflated Dimension(mm)  | D600*H410                 |
| Light Efficacy          | 140±5% lm/W               |
| CCT                     | 3000K + 5000K             |
| CRI                     | ≥70Ra                     |
| LED Chips               | Lumileds 2835             |
| LED Driver              | UShineray                 |
| PF                      | ≥0.95                     |
| Life Span               | ≥50000 hrs                |
| IP Grade                | IP65                      |
| Functions               | CCT Changing and Dimmable |
| Remote Control Distance | 60m                       |
| Tuya Control Distance   | 15m                       |
| Cable Length(m)         | 5                         |
| Tripod Height(min-max)  | 1.21~2.05m                |
| Tripod Collapsed Height | 1.04m                     |
| Tripod Footprints       | 1.2m                      |
| Tripod Weight           | 4.1kg                     |