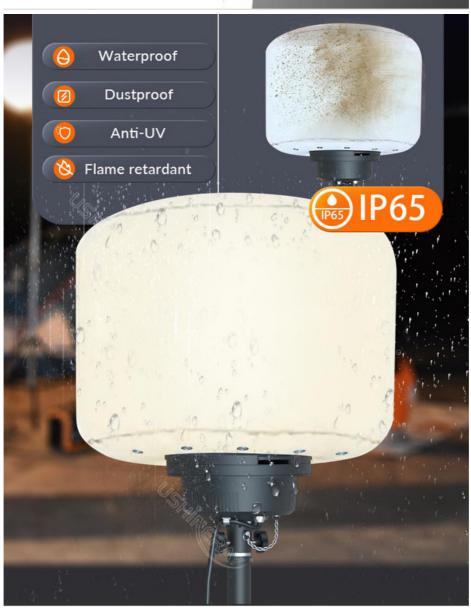

Weather-resistant balloon: UV resistant, waterproof, and fire retardant, with a lifespan over 50,000 hours.

### **Product Parameter**

| Item No.                | YXR-BL-200W-B             |
|-------------------------|---------------------------|
| Power                   | 200W                      |
| Input Voltage           | AC90-305V                 |
| Lumen(lm)               | 28000                     |
| Weight(kg)              | 8.8                       |
| Inflated Dimension(mm)  | D600*H410                 |
| Light Efficacy          | 140±5% lm/W               |
| CCT                     | 3000K + 5000K             |
| CRI                     | ≥70Ra                     |
| LED Chips               | Lumileds 2835             |
| LED Driver              | UShineray                 |
| PF                      | ≥0.95                     |
| Life Span               | ≥50000 hrs                |
| IP Grade                | IP65                      |
| Functions               | CCT Changing and Dimmable |
| Remote Control Distance | 60m                       |
| Tuya Control Distance   | 15m                       |
| Cable Length(m)         | 5                         |
| Tripod Height(min-max)  | 1.21~2.05m                |
| Tripod Collapsed Height | 1.04m                     |
| Tripod Footprints       | 1.2m                      |
| Tripod Weight           | 4.1kg                     |