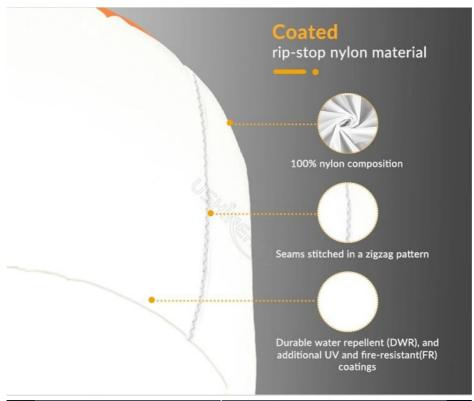

# **Self-Inflating Balloon**

Made of tear-resistant ripstop fabric, offers 360-degree -free lighting and inflates with one switch.

Weather-resistant balloon: UV resistant, waterproof, and fire retardant, with a lifespan over 50,000 hours.