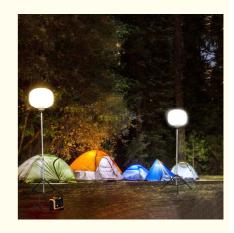

## 28000Lumen Portable Light Tower 200 Watt Led Balloon Light For **Camping**

Application: Campsite, Weddings And Celebrations,

Trade Fairs Illumination

. Highlight: 200 watt led balloon light,

led balloon light for camping,

## **Product Description**

Convenient Portable Light Tower 200W LED Balloon Light for Camping

Our Convenient Portable Light Tower with 200W LED Balloon Light provides even and soft illumination for camping. The light tower features omni illumination and a glare-free design, ensuring comfort and visibility. It is also dimmable and CCT adjustable, making it easy to adjust the light to your specific needs.

## **Applications**

Great for emergency lighting, campsites, weddings, and celebrations, garden and patio decorations, outdoor functions, temporary lighting, exhibitions, and trade shows.