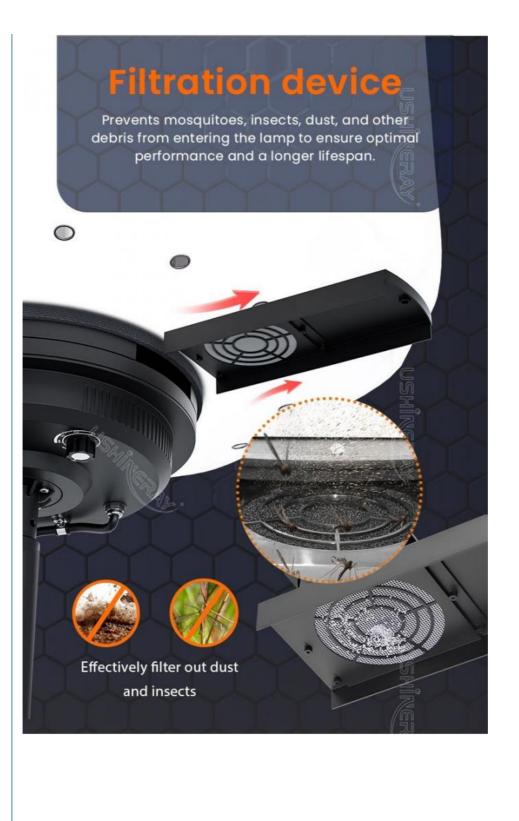

#### **Product Features**

Advanced filtering: Prevents mosquitoes, dust, and debris, enhancing lamp life and performance.

**360-degree light spread**: Provides broad area coverage.

Soft, glare-free light: Easy to move and transport.