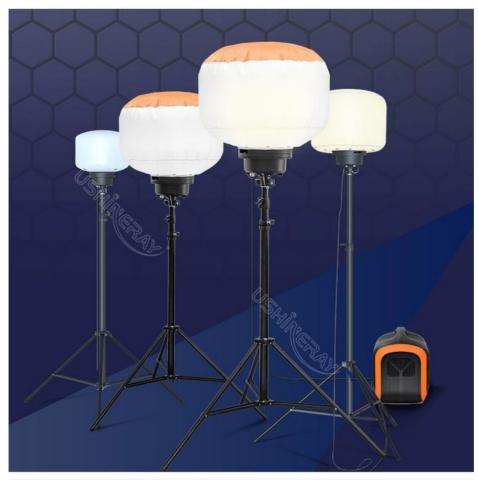

Aluminum + S.steel + PC + Fabric Material: Control: Remote Control, Tuya App • Functions: **CCT Changing And Dimmable**  Balloon Diffuser: All White Or Yellow/Blue/Black Top-

Reflective Diffuser

. Balloon Size: D600\*H410 Or Customized

# **Self-Inflating Balloon**

Made of tear-resistant ripstop fabric, offers 360-degree -free lighting and inflates with one switch.