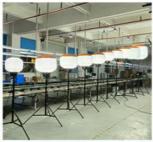

# **Self-Inflating Balloon**

Made of tear-resistant ripstop fabric, offers 360-degree -free lighting and inflates with one switch.

## **Applications**

Great for emergency lighting, campsites, weddings, and celebrations, garden and patio decorations, outdoor functions, temporary lighting, exhibitions, and trade shows.