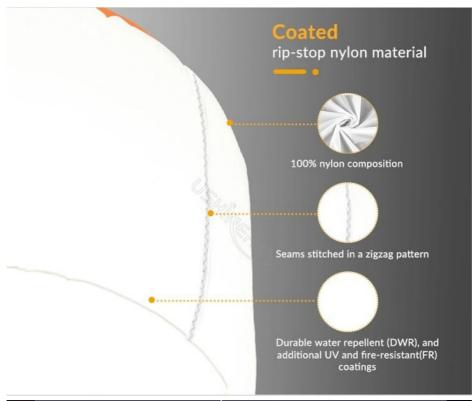

## **Self-Inflating Balloon**

Made of tear-resistant ripstop fabric, offers 360-degree -free lighting and inflates with one switch.

Weather-resistant design: Waterproof, UV resistant, and fire retardant, with a lifespan exceeding 50,000 hours.