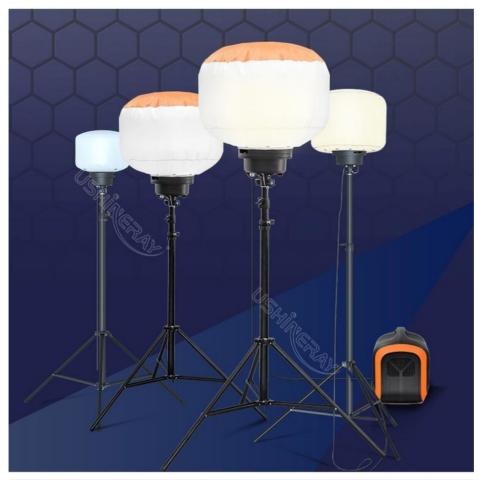

| ≥70Ra                     |
| LED Chips               | Lumileds 2835             |
| LED Driver              | UShineray                 |
| PF                      | ≥0.95                     |
| Life Span               | ≥50000 hrs                |
| IP Grade                | IP65                      |
| Functions               | CCT Changing and Dimmable |
| Remote Control Distance | 60m                       |
| Tuya Control Distance   | 15m                       |
| Cable Length(m)         | 5                         |
| Tripod Height(min-max)  | 1.21~2.05m                |
| Tripod Collapsed Height | 1.04m                     |
| Tripod Footprints       | 1.2m                      |
| Tripod Weight           | 4.1kg                     |

### **Product Details**











## **Self-Inflating Balloon**

Made of tear-resistant ripstop fabric, offers 360-degree -free lighting and inflates with one switch.















### **Applications**

Perfect for garden and patio decor, campsites, weddings, and celebration lighting, trade fairs, outdoor parties, temporary illumination, emergency lighting, and exhibitions.



### Your Trusted Balloon Lighting Solution Specialist

Ushineray is the professional manufacturer of LED balloon lighting towers, we're dedicated to developing and designing safer, more reliable, innovative and cost-effective glare-free lighting solutions for road construction lighting, scene lighting, fire rescue lighting, and events lighting.



















### FAQ

### Q1. Are you a manufacturer?

Yes, we have our factory with over