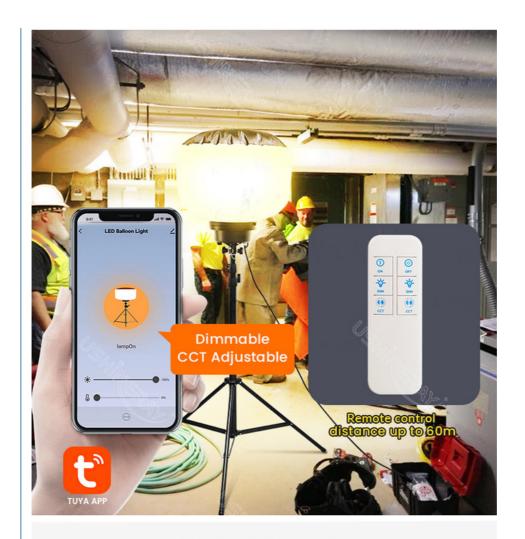

Efficient lighting: ≥140lm/W with low energy consumption.

Adjustable settings: Controlled via remote or Tuya App; includes an on-off switch. Effortless assembly: Features a collapsible stand and an easy-to-use cover.

### **Product Parameter**

| Item No.                | YXR-BL-320W-B             |
|-------------------------|---------------------------|
| Power                   | 320W                      |
| Input Voltage           | AC90-305V                 |
| Lumen(lm)               | 44800                     |
| Weight(kg)              | 9                         |
| Inflated Dimension(mm)  | D600*H410                 |
| Light Efficacy          | 140±5% lm/W               |
| CCT                     | 3000K + 5000K             |
| CRI                     | ≥70Ra                     |
| LED Chips               | Lumileds 2835             |
| LED Driver              | UShineray                 |
| PF                      | ≥0.95                     |
| Life Span               | ≥50000 hrs                |
| IP Grade                | IP65                      |
| Functions               | CCT Changing and Dimmable |
| Remote Control Distance | 60m                       |
| Tuya Control Distance   | 15m                       |
| Cable Length(m)         | 5                         |
| Tripod Height(min-max)  | 1.21~2.05m                |
| Tripod Collapsed Height | 1.04m                     |
| Tripod Footprints       | 1.2m                      |
| Tripod Weight           | 4.1kg                     |