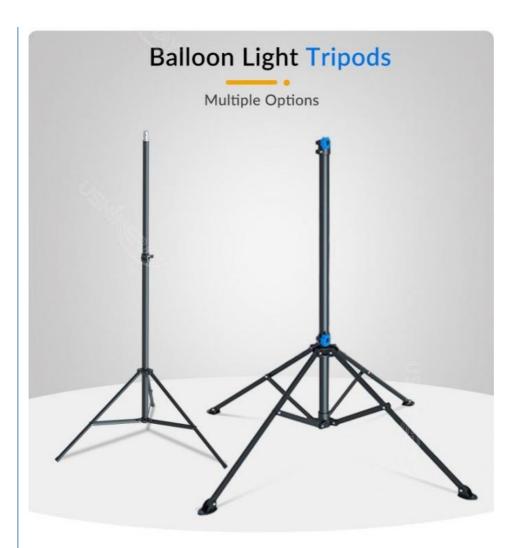

### **Product Specification**

Power: 320WLumen: 44800

Beam Angle(°):
Omni Illumination

• Working Lifetime(Hour): 50000

Product Name: 320W Portable LED Balloon Light

• Tripod Max Height: 2.05m Or Customized

### **Product Parameter**

| Item No.                | YXR-BL-320W-B             |
|-------------------------|---------------------------|
| Power                   | 320W                      |
| Input Voltage           | AC90-305V                 |
| Lumen(lm)               | 44800                     |
| Weight(kg)              | 9                         |
| Inflated Dimension(mm)  | D600*H410                 |
| Light Efficacy          | 140±5% lm/W               |
| CCT                     | 3000K + 5000K             |
| CRI                     | ≥70Ra                     |
| LED Chips               | Lumileds 2835             |
| LED Driver              | UShineray                 |
| PF                      | ≥0.95                     |
| Life Span               | ≥50000 hrs                |
| IP Grade                | IP65                      |
| Functions               | CCT Changing and Dimmable |
| Remote Control Distance | 60m                       |
| Tuya Control Distance   | 15m                       |
| Cable Length(m)         | 5                         |
| Tripod Height(min-max)  | 1.21~2.05m                |
| Tripod Collapsed Height | 1.04m                     |
| Tripod Footprints       | 1.2m                      |
| Tripod Weight           | 4.1kg                     |