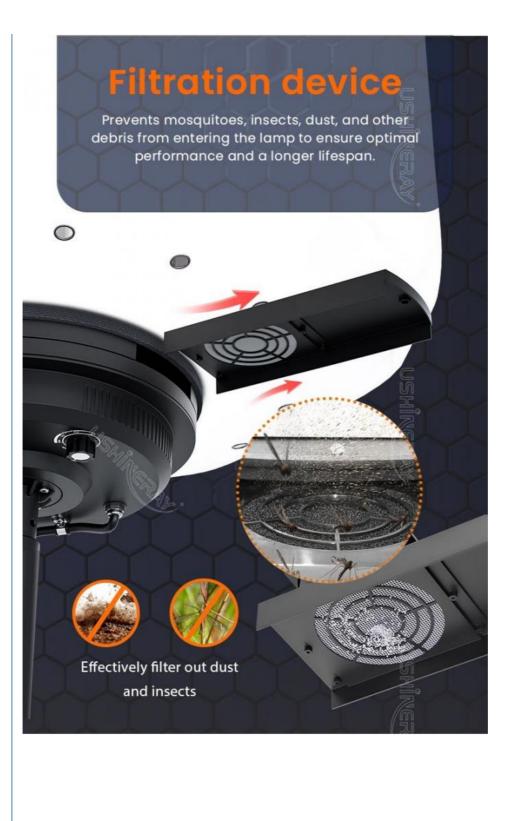

### **Product Features**

Protective filter: Keeps mosquitoes, dust, and other particles out for longer-lasting use.

**360-degree illumination**: Broad coverage for large areas. **Glare-free, soft light**: Portable and easy to handle.