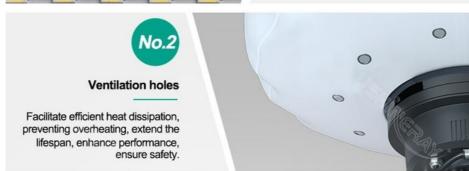

Weather-resistant design: Waterproof, UV resistant, and fire retardant, with a lifespan exceeding 50,000 hours.