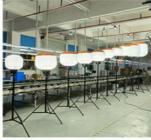

### **Product Description**

Portable Balloon Light 320W Mobile Light Tower for Indoor Construction

The Portable Balloon Light, featuring a 320W Mobile Light Tower, is perfect for indoor construction. This light tower offers even and soft light with omni illumination for extensive coverage. Its glare-free and dimmable features provide a comfortable working environment, while the CCT adjustable capability ensures optimal lighting conditions.

### **Product Features**

Protective filter: Keeps mosquitoes, dust, and other particles out for longer-lasting use.

**360-degree illumination**: Broad coverage for large areas. **Glare-free, soft light**: Portable and easy to handle.