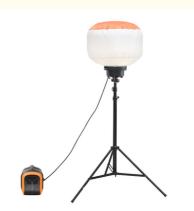

### **Product Specification**

Power: 320WLumen: 44800

Beam Angle(°):
Omni Illumination

• Working Lifetime(Hour): 50000

Product Name: 320W Portable LED Balloon Light

• Tripod Max Height: 2.05m Or Customized

Material: Aluminum + S.steel + PC + Fabric
Control: Remote Control, Tuya App
Functions: CCT Changing And Dimmable
Balloon Diffuser: All White Or Yellow/Blue/Black Top-

Reflective Diffuser

Balloon Size: D600\*H410 Or Customized

### **Product Parameter**

| Item No.                | YXR-BL-320W-B             |
|-------------------------|---------------------------|
| Power                   | 320W                      |
| Input Voltage           | AC90-305V                 |
| Lumen(lm)               | 44800                     |
| Weight(kg)              | 9                         |
| Inflated Dimension(mm)  | D600*H410                 |
| Light Efficacy          | 140±5% lm/W               |
| CCT                     | 3000K + 5000K             |
| CRI                     | ≥70Ra                     |
| LED Chips               | Lumileds 2835             |
| LED Driver              | UShineray                 |
| PF                      | ≥0.95                     |
| Life Span               | ≥50000 hrs                |
| IP Grade                | IP65                      |
| Functions               | CCT Changing and Dimmable |
| Remote Control Distance | 60m                       |
| Tuya Control Distance   | 15m                       |
| Cable Length(m)         | 5                         |
| Tripod Height(min-max)  | 1.21~2.05m                |
| Tripod Collapsed Height | 1.04m                     |
| Tripod Footprints       | 1.2m                      |
| Tripod Weight           | 4.1kg                     |