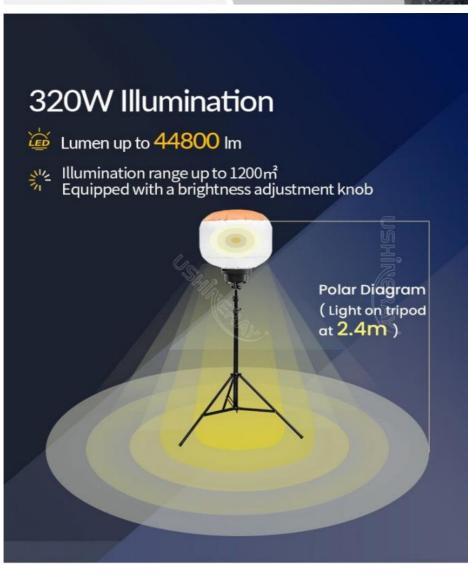

### **Product Specification**

Power: 320WLumen: 44800

Beam Angle(°):
Omni Illumination

• Working Lifetime(Hour): 50000

Product Name: 320W Portable LED Balloon Light

• Tripod Max Height: 2.05m Or Customized

### **Product Parameter**

| Item No.                | YXR-BL-320W-B             |
|-------------------------|---------------------------|
| Power                   | 320W                      |
| Input Voltage           | AC90-305V                 |
| Lumen(lm)               | 44800                     |
| Weight(kg)              | 9                         |
| Inflated Dimension(mm)  | D600*H410                 |
| Light Efficacy          | 140±5% lm/W               |
| CCT                     | 3000K + 5000K             |
| CRI                     | ≥70Ra                     |
| LED Chips               | Lumileds 2835             |
| LED Driver              | UShineray                 |
| PF                      | ≥0.95                     |
| Life Span               | ≥50000 hrs                |
| IP Grade                | IP65                      |
| Functions               | CCT Changing and Dimmable |
| Remote Control Distance | 60m                       |
| Tuya Control Distance   | 15m                       |
| Cable Length(m)         | 5                         |
| Tripod Height(min-max)  | 1.21~2.05m                |
| Tripod Collapsed Height | 1.04m                     |
| Tripod Footprints       | 1.2m                      |
| Tripod Weight           | 4.1kg                     |