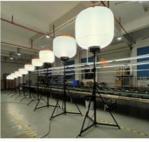

## **Self-Inflating Balloon**

Made of tear-resistant ripstop fabric, offers 360-degree -free lighting and inflates with one switch.

### **Applications**

Perfect for garden and patio decor, campsites, weddings, and celebration lighting, trade fairs, outdoor parties, temporary illumination, emergency lighting, and exhibitions.