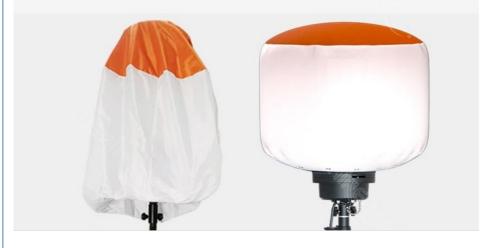

## **Self-Inflating Balloon**

Made of tear-resistant ripstop fabric, offers 360-degree -free lighting and inflates with one switch.

### **Product Description**

Portable Balloon Light 320W Mobile Light Tower for Indoor Construction

The Portable Balloon Light, featuring a 320W Mobile Light Tower, is perfect for indoor construction. This light tower offers even and soft light with omni illumination for extensive coverage. Its glare-free and dimmable features provide a comfortable working environment, while the CCT adjustable capability ensures optimal lighting conditions.