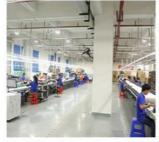

### **Product Description**

Portable Balloon Light 320W Mobile Light Tower for Indoor Construction

The Portable Balloon Light, featuring a 320W Mobile Light Tower, is perfect for indoor construction. This light tower offers even and soft light with omni illumination for extensive coverage. Its glare-free and dimmable features provide a comfortable working environment, while the CCT adjustable capability ensures optimal lighting conditions.

### **Product Features**

Protective filter: Keeps mosquitoes, dust, and other particles out for longer-lasting use.

**360-degree illumination**: Broad coverage for large areas. **Glare-free, soft light**: Portable and easy to handle.