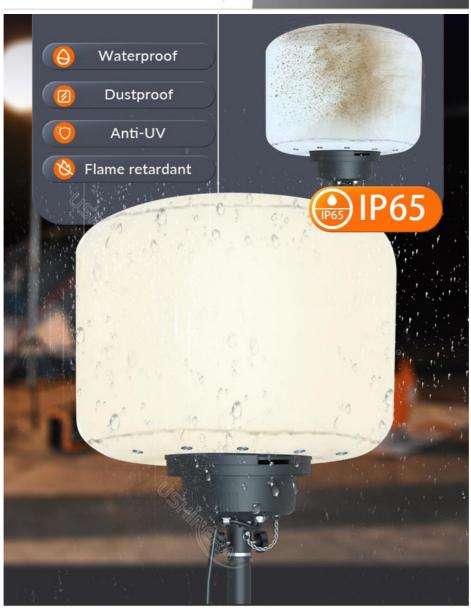

Weather-resistant design: Waterproof, UV resistant, and fire retardant, with a lifespan exceeding 50,000 hours.

### **Product Features**

Protective filter: Keeps mosquitoes, dust, and other particles out for longer-lasting use.

**360-degree illumination**: Broad coverage for large areas. **Glare-free, soft light**: Portable and easy to handle.