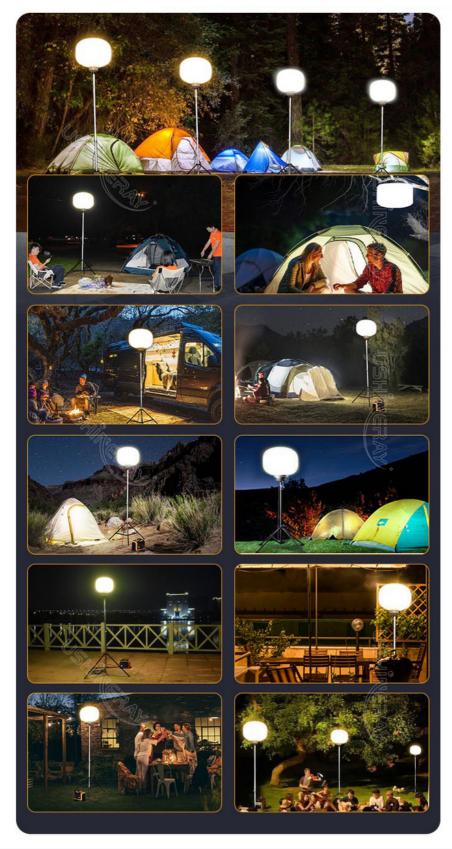

 Application: Indoor Construction, Campsite, Weddings And Celebrations, Trade Fairs Illumination

• Highlight: led balloon light 320w, 320w mobile light tower,

led mobile light tower

### **Applications**

Perfect for garden and patio decor, campsites, weddings, and celebration lighting, trade fairs, outdoor parties, temporary illumination, emergency lighting, and exhibitions.