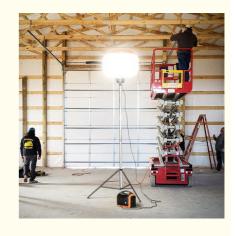

### **Product Description**

Portable Balloon Light 320W Mobile Light Tower for Indoor Construction

The Portable Balloon Light, featuring a 320W Mobile Light Tower, is perfect for indoor construction. This light tower offers even and soft light with omni illumination for extensive coverage. Its glare-free and dimmable features provide a comfortable working environment, while the CCT adjustable capability ensures optimal lighting conditions.

### **Product Features**

Protective filter: Keeps mosquitoes, dust, and other particles out for longer-lasting use.

**360-degree illumination**: Broad coverage for large areas. **Glare-free, soft light**: Portable and easy to handle.