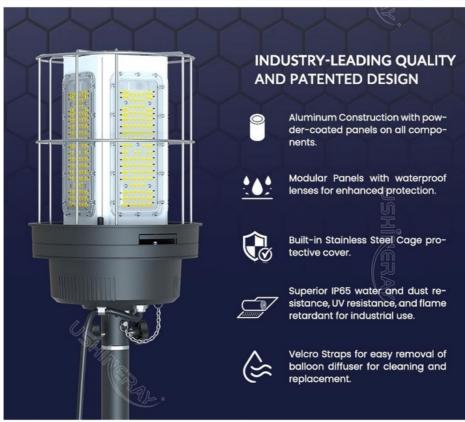

### **Product Features**

Protective filter: Keeps mosquitoes, dust, and other particles out for longer-lasting use.

**360-degree illumination**: Broad coverage for large areas. **Glare-free, soft light**: Portable and easy to handle.

Efficient lighting: ≥140lm/W with low energy consumption.

Adjustable settings: Controlled via remote or Tuya App; includes an on-off switch. Effortless assembly: Features a collapsible stand and an easy-to-use cover.

Weather-resistant design: Waterproof, UV resistant, and fire retardant, with a lifespan exceeding 50,000 hours.