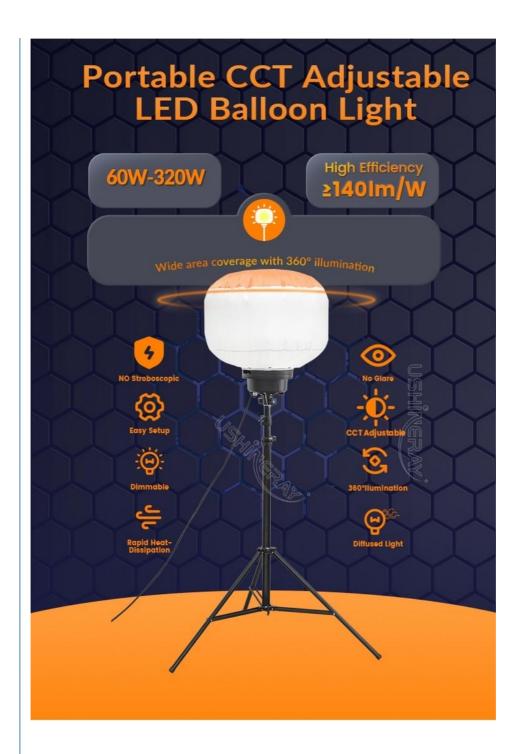

### **Product Specification**

Power: 320WLumen: 44800

Beam Angle(°):
Omni Illumination

• Working Lifetime(Hour): 50000

Product Name: 320W Portable LED Balloon Light

• Tripod Max Height: 2.05m Or Customized

### **Product Description**

Portable Balloon Light 320W Mobile Light Tower for Indoor Construction

The Portable Balloon Light, featuring a 320W Mobile Light Tower, is perfect for indoor construction. This light tower offers even and soft light with omni illumination for extensive coverage. Its glare-free and dimmable features provide a comfortable working environment, while the CCT adjustable capability ensures optimal lighting conditions.

### **Product Features**

Protective filter: Keeps mosquitoes, dust, and other particles out for longer-lasting use.

**360-degree illumination**: Broad coverage for large areas. **Glare-free, soft light**: Portable and easy to handle.

Efficient lighting: ≥140lm/W with low energy consumption.

Adjustable settings: Controlled via remote or Tuya App; includes an on-off switch. Effortless assembly: Features a collapsible stand and an easy-to-use cover.