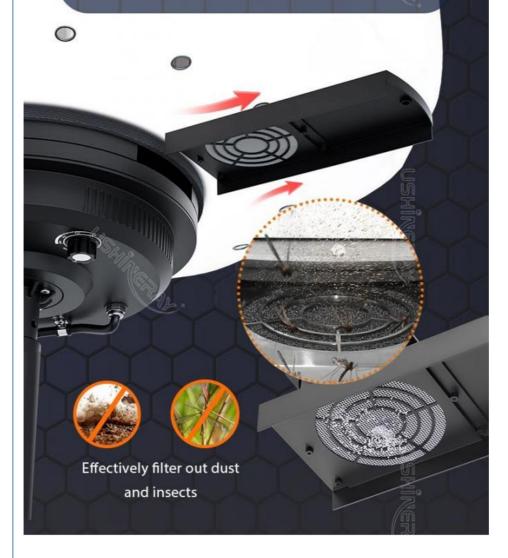

# **Product Features**

Filter for longevity: Keeps out mosquitoes, dust, and other particles, enhancing lamp life.
Wide illumination: 360-degree coverage for extensive areas.
Soft and diffused light: Easy to transport.
Efficient: ≥140lm/W with minimal power use.
Adjustable settings: Remote or Tuya App controlled; includes an on-off switch.
Easy setup: Features a collapsible tripod and protective cover.
Weather-resistant balloon: UV resistant, waterproof, and flame-retardant with over 50,000 hours lifespan.

# Filtration device

Prevents mosquitoes, insects, dust, and other debris from entering the lamp to ensure optimal performance and a longer lifespan.