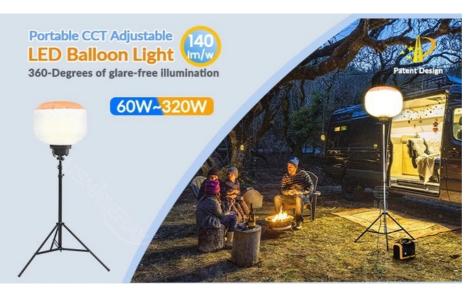

# **Product Description**

Easy Quick Setup LED Balloon Light 60W 100W Light Tower for Events Parties Camps

The Easy Quick Setup LED Balloon Light, available in 60W and 100W, provides even and soft lighting for events, parties, and camps. With omni illumination and a glare-free design, this light tower enhances comfort and visibility. Its dimmable and CCT adjustable features allow for tailored lighting to suit different occasions.

# **Product Features**

Filter for longevity: Keeps out mosquitoes, dust, and other particles, enhancing lamp life.
Wide illumination: 360-degree coverage for extensive areas.
Soft and diffused light: Easy to transport.
Efficient: ≥140lm/W with minimal power use.
Adjustable settings: Remote or Tuya App controlled; includes an on-off switch.
Easy setup: Features a collapsible tripod and protective cover.
Weather-resistant balloon: UV resistant, waterproof, and flame-retardant with over 50,000 hours lifespan.