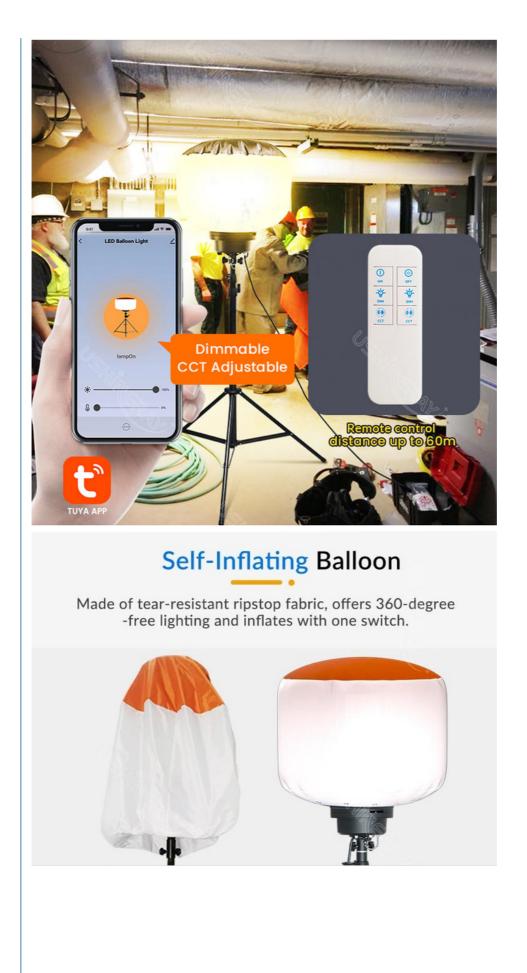

# **Product Description**

Easy Quick Setup LED Balloon Light 60W 100W Light Tower for Events Parties Camps

The Easy Quick Setup LED Balloon Light, available in 60W and 100W, provides even and soft lighting for events, parties, and camps. With omni illumination and a glare-free design, this light tower enhances comfort and visibility. Its dimmable and CCT adjustable features allow for tailored lighting to suit different occasions.

# **Product Features**

Filter for longevity: Keeps out mosquitoes, dust, and other particles, enhancing lamp life.
Wide illumination: 360-degree coverage for extensive areas.
Soft and diffused light: Easy to transport.
Efficient: ≥140lm/W with minimal power use.
Adjustable settings: Remote or Tuya App controlled; includes an on-off switch.
Easy setup: Features a collapsible tripod and protective cover.
Weather-resistant balloon: UV resistant, waterproof, and flame-retardant with over 50,000 hours lifespan.

## **Product Parameter**

| Item No.                | YXR-BL-60W-B              |
|-------------------------|---------------------------|
| Power                   | 60W                       |
| Input Voltage           | AC90-305V                 |
| Lumen(Im)               | 8400                      |
| Weight(kg)              | 5                         |
| Inflated Dimension(mm)  | D400*H305                 |
| Light Efficacy          | 140±5% lm/W               |
| CCT                     | 3000K + 5000K             |
| CRI                     | ≥70Ra                     |
| LED Chips               | Lumileds 2835             |
| LED Driver              | UShineray                 |
| PF                      | ≥0.95                     |
| Life Span               | ≥50000 hrs                |
| IP Grade                | IP65                      |
| Functions               | CCT Changing and Dimmable |
| Remote Control Distance | 60m                       |
| Tuya Control Distance   | 15m                       |
| Cable Length(m)         | 5                         |
| Tripod Height(min-max)  | 1.21~2.05m                |
| Tripod Collapsed Height | 1.04m                     |
| Tripod Footprints       | 1.2m                      |
| Tripod Weight           | 4.1kg                     |