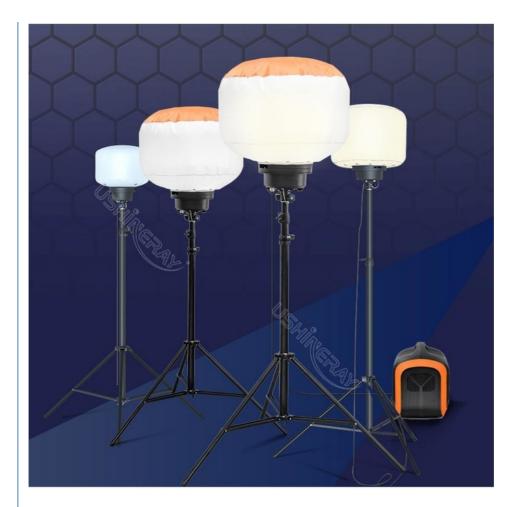

# More Images

Package Included 🕂 60W~120W

# **Product Description**

Easy Quick Setup LED Balloon Light 60W 100W Light Tower for Events Parties Camps

The Easy Quick Setup LED Balloon Light, available in 60W and 100W, provides even and soft lighting for events, parties, and camps. With omni illumination and a glare-free design, this light tower enhances comfort and visibility. Its dimmable and CCT adjustable features allow for tailored lighting to suit different occasions.