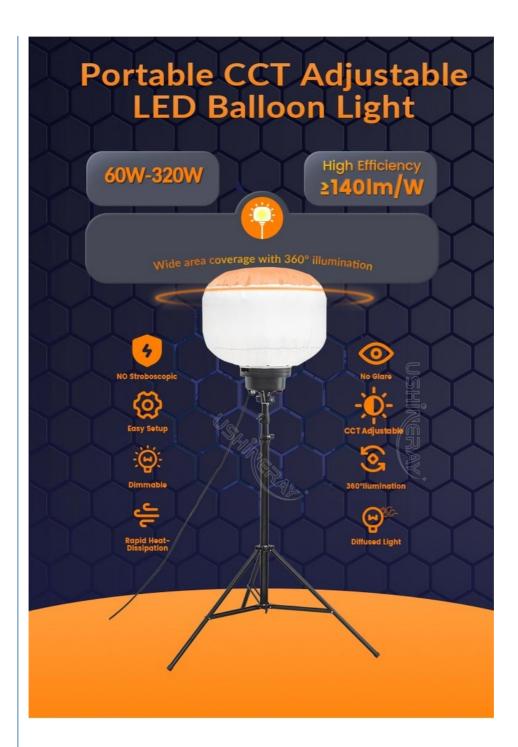

# **Product Description**

Easy Quick Setup LED Balloon Light 60W 100W Light Tower for Events Parties Camps

The Easy Quick Setup LED Balloon Light, available in 60W and 100W, provides even and soft lighting for events, parties, and camps. With omni illumination and a glare-free design, this light tower enhances comfort and visibility. Its dimmable and CCT adjustable features allow for tailored lighting to suit different occasions.

# **Product Features**

Filter for longevity: Keeps out mosquitoes, dust, and other particles, enhancing lamp life.
Wide illumination: 360-degree coverage for extensive areas.
Soft and diffused light: Easy to transport.
Efficient: ≥140lm/W with minimal power use.
Adjustable settings: Remote or Tuya App controlled; includes an on-off switch.
Easy setup: Features a collapsible tripod and protective cover.
Weather-resistant balloon: UV resistant, waterproof, and flame-retardant with over 50,000 hours lifespan.