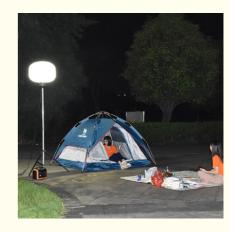

# 5000 Hours Balloon Led Light 60W 100W LED Light Tower For Parties Camps

# **Product Description**

Easy Quick Setup LED Balloon Light 60W 100W Light Tower for Events Parties Camps

The Easy Quick Setup LED Balloon Light, available in 60W and 100W, provides even and soft lighting for events, parties, and camps. With omni illumination and a glare-free design, this light tower enhances comfort and visibility. Its dimmable and CCT adjustable features allow for tailored lighting to suit different occasions.

## Applications

Used for outdoor functions, campsites, wedding and celebration lighting, trade fairs, garden and patio decorations, exhibitions, temporary lighting solutions, and emergency lighting.