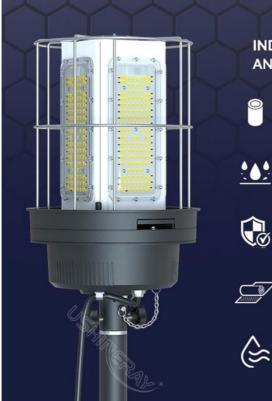

# INDUSTRY-LEADING QUALITY AND PATENTED DESIGN

Aluminum Construction with powder-coated panels on all components.

Modular Panels with waterproof lenses for enhanced protection.

Built-in Stainless Steel Cage protective cover.

Superior IP65 water and dust resistance, UV resistance, and flame retardant for industrial use.

Velcro Straps for easy removal of balloon diffuser for cleaning and replacement.

# Filtration device

Prevents mosquitoes, insects, dust, and other debris from entering the lamp to ensure optimal performance and a longer lifespan.