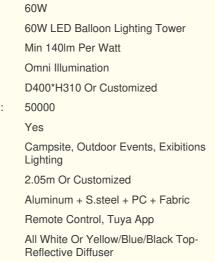

# **Product Specification**

- Power:
- Product Name:
- Lumen:
- Beam Angle(°):
- · Balloon Size:
- Working Lifetime(Hour):
- Dimmable:
- Application:
- Tripod Max Height:
- Material:
- Control:
- Balloon Diffuser:
- Highlight:

## **Product Parameter**

| Item No.                | YXR-BL-60W-B              |
|-------------------------|---------------------------|
| Power                   | 60W                       |
| Input Voltage           | AC90-305V                 |
| Lumen(Im)               | 8400                      |
| Weight(kg)              | 5                         |
| Inflated Dimension(mm)  | D400*H305                 |
| Light Efficacy          | 140±5% lm/W               |
| CCT                     | 3000K + 5000K             |
| CRI                     | ≥70Ra                     |
| LED Chips               | Lumileds 2835             |
| LED Driver              | UShineray                 |
| PF                      | ≥0.95                     |
| Life Span               | ≥50000 hrs                |
| IP Grade                | IP65                      |
| Functions               | CCT Changing and Dimmable |
| Remote Control Distance | 60m                       |
| Tuya Control Distance   | 15m                       |
| Cable Length(m)         | 5                         |
| Tripod Height(min-max)  | 1.21~2.05m                |
| Tripod Collapsed Height | 1.04m                     |
| Tripod Footprints       | 1.2m                      |
| Tripod Weight           | 4.1kg                     |