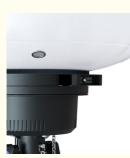

# INDUSTRY-LEADING QUALITY AND PATENTED DESIGN

Aluminum Construction with powder-coated panels on all components.

Modular Panels with waterproof lenses for enhanced protection.

Built-in Stainless Steel Cage protective cover.

Superior IP65 water and dust resistance, UV resistance, and flame retardant for industrial use.

Velcro Straps for easy removal of balloon diffuser for cleaning and replacement.

# Filtration device

Prevents mosquitoes, insects, dust, and other debris from entering the lamp to ensure optimal performance and a longer lifespan.