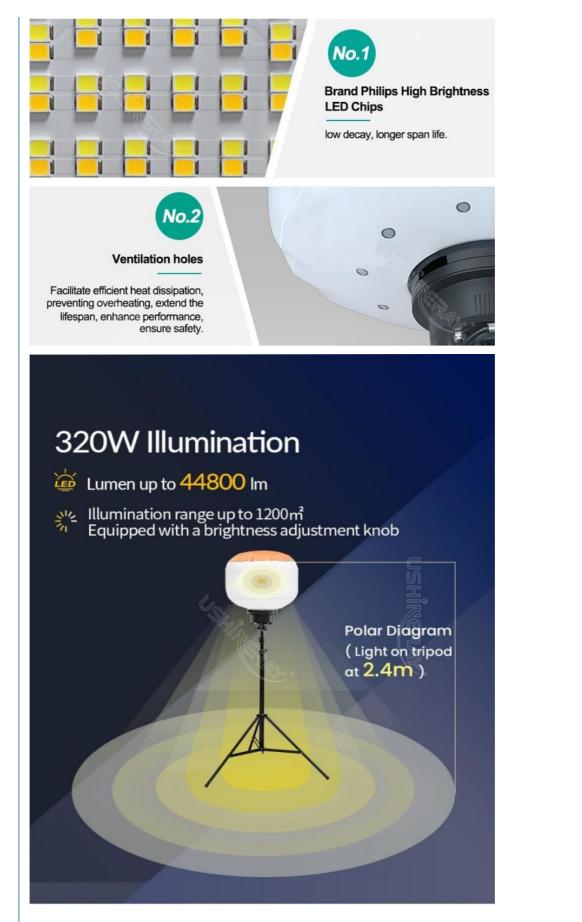

# **Product Features**

Filter for longevity: Keeps out mosquitoes, dust, and other particles, enhancing lamp life.
Wide illumination: 360-degree coverage for extensive areas.
Soft and diffused light: Easy to transport.
Efficient: ≥140lm/W with minimal power use.
Adjustable settings: Remote or Tuya App controlled; includes an on-off switch.
Easy setup: Features a collapsible tripod and protective cover.
Weather-resistant balloon: UV resistant, waterproof, and flame-retardant with over 50,000 hours lifespan.

## **Product Parameter**

| Item No.                | YXR-BL-60W-B              |
|-------------------------|---------------------------|
| Power                   | 60W                       |
| Input Voltage           | AC90-305V                 |
| Lumen(Im)               | 8400                      |
| Weight(kg)              | 5                         |
| Inflated Dimension(mm)  | D400*H305                 |
| Light Efficacy          | 140±5% lm/W               |
| CCT                     | 3000K + 5000K             |
| CRI                     | ≥70Ra                     |
| LED Chips               | Lumileds 2835             |
| LED Driver              | UShineray                 |
| PF                      | ≥0.95                     |
| Life Span               | ≥50000 hrs                |
| IP Grade                | IP65                      |
| Functions               | CCT Changing and Dimmable |
| Remote Control Distance | 60m                       |
| Tuya Control Distance   | 15m                       |
| Cable Length(m)         | 5                         |
| Tripod Height(min-max)  | 1.21~2.05m                |
| Tripod Collapsed Height | 1.04m                     |
| Tripod Footprints       | 1.2m                      |
| Tripod Weight           | 4.1kg                     |