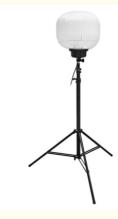

# **Product Specification**

- Power:
- Product Name:
- Lumen:
- Beam Angle(°):
- · Balloon Size:
- Working Lifetime(Hour):
- Dimmable:
- Application:
- Tripod Max Height:
- Material:
- Control:
- Balloon Diffuser:
- Highlight:

## **Product Parameter**

| Item No.                | YXR-BL-60W-B              |
|-------------------------|---------------------------|
| Power                   | 60W                       |
| Input Voltage           | AC90-305V                 |
| Lumen(Im)               | 8400                      |
| Weight(kg)              | 5                         |
| Inflated Dimension(mm)  | D400*H305                 |
| Light Efficacy          | 140±5% lm/W               |
| CCT                     | 3000K + 5000K             |
| CRI                     | ≥70Ra                     |
| LED Chips               | Lumileds 2835             |
| LED Driver              | UShineray                 |
| PF                      | ≥0.95                     |
| Life Span               | ≥50000 hrs                |
| IP Grade                | IP65                      |
| Functions               | CCT Changing and Dimmable |
| Remote Control Distance | 60m                       |
| Tuya Control Distance   | 15m                       |
| Cable Length(m)         | 5                         |
| Tripod Height(min-max)  | 1.21~2.05m                |
| Tripod Collapsed Height | 1.04m                     |
| Tripod Footprints       | 1.2m                      |
| Tripod Weight           | 4.1kg                     |

# **Product Features**

Filter for longevity: Keeps out mosquitoes, dust, and other particles, enhancing lamp life.
Wide illumination: 360-degree coverage for extensive areas.
Soft and diffused light: Easy to transport.
Efficient: ≥140lm/W with minimal power use.
Adjustable settings: Remote or Tuya App controlled; includes an on-off switch.
Easy setup: Features a collapsible tripod and protective cover.
Weather-resistant balloon: UV resistant, waterproof, and flame-retardant with over 50,000 hours lifespan.