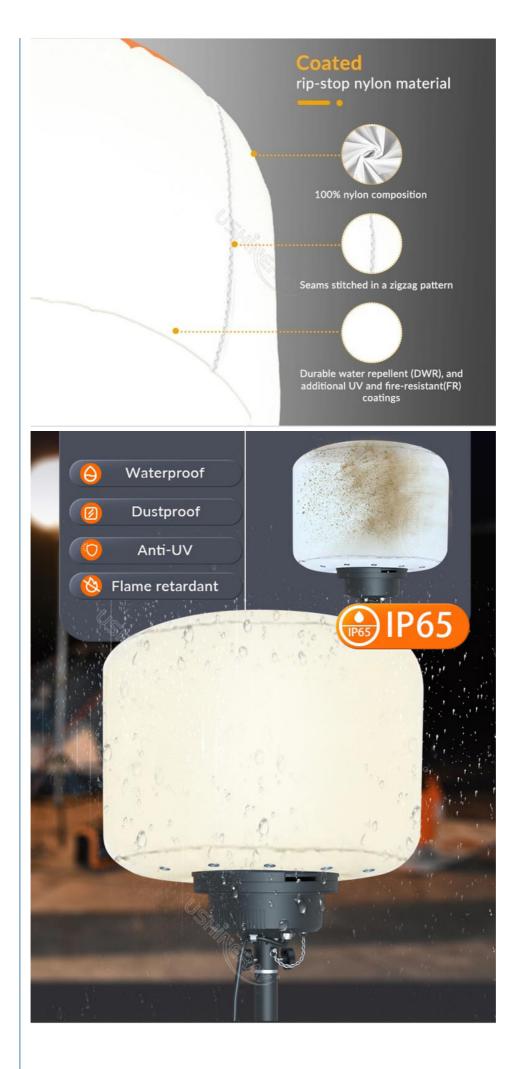

# **Product Features**

Filter for longevity: Keeps out mosquitoes, dust, and other particles, enhancing lamp life.
Wide illumination: 360-degree coverage for extensive areas.
Soft and diffused light: Easy to transport.
Efficient: ≥140lm/W with minimal power use.
Adjustable settings: Remote or Tuya App controlled; includes an on-off switch.
Easy setup: Features a collapsible tripod and protective cover.
Weather-resistant balloon: UV resistant, waterproof, and flame-retardant with over 50,000 hours lifespan.

Superior IP65 water and dust resistance, UV resistance, and flame retardant for industrial use.

Velcro Straps for easy removal of balloon diffuser for cleaning and replacement.