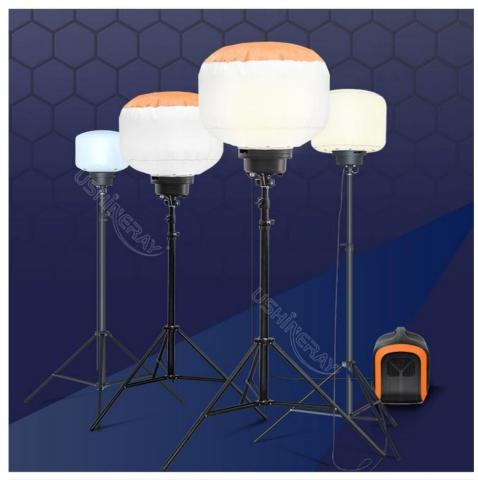

# More Images

# **Product Specification**

• Power: 120W

• Lumen: 16800±5% Lm

Product Name: 120W LED Balloon Light
 Beam Angle(°): Omni Illumination
 Tripod Max Height: 2.05m Or Customized

Material: Aluminum + S.steel + PC + Fabric
 Control: Remote Control, Tuya App

• Dimmable + CCT Yes

Adjustable:

Balloon Diffuser:
 All White Or Yellow/Blue/Black Top-

Reflective Diffuser

Balloon Size: D400\*H310 Or Customized

Application: Campsite, Outdoor Events, Exibitions

Lighting

• Working Lifetime(Hour): 50000