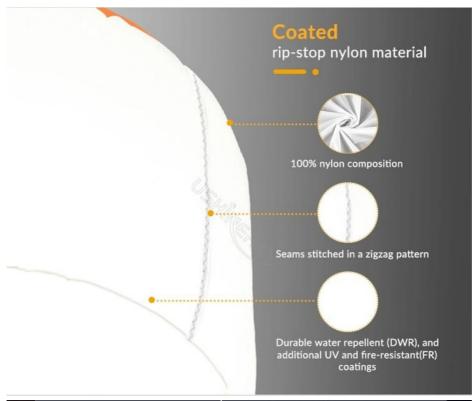

# **Self-Inflating Balloon**

Made of tear-resistant ripstop fabric, offers 360-degree -free lighting and inflates with one switch.