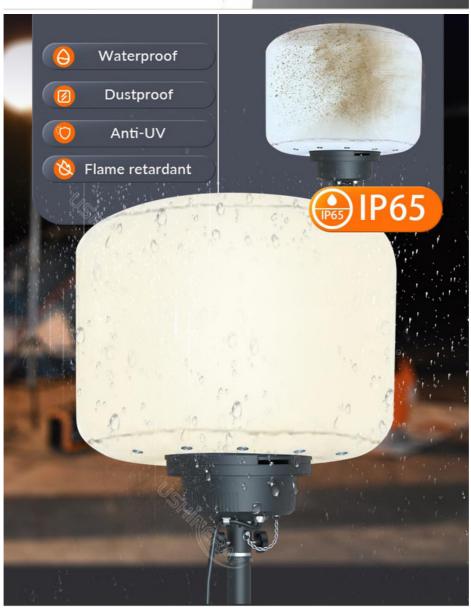

#### **Product Features**

Protective filter: Prevents mosquitoes, dust, and debris from affecting performance.

360-degree light spread: Broad illumination for large areas.

Non-glare, diffused light: Lightweight and easy to move.

Weather-resistant design: Waterproof, UV resistant, and fire-retardant with a lifespan over 50,000 hours.

#### **Product Parameter**

| Item No.                | YXR-BL-120W-B             |
|-------------------------|---------------------------|
| Power                   | 120W                      |
| Input Voltage           | AC90-305V                 |
| Lumen(Im)               | 16800                     |
| Weight(kg)              | 5.2                       |
| Inflated Dimension(mm)  | D400*H305                 |
| Light Efficacy          | 140±5% lm/W               |
| CCT                     | 3000K + 5000K             |
| CRI                     | ≥70Ra                     |
| LED Chips               | Lumileds 2835             |
| LED Driver              | UShineray                 |
| PF                      | ≥0.95                     |
| Life Span               | ≥50000 hrs                |
| IP Grade                | IP65                      |
| Functions               | CCT Changing and Dimmable |
| Remote Control Distance | 60m                       |
| Tuya Control Distance   | 15m                       |
| Cable Length(m)         | 5                         |
| Tripod Height(min-max)  | 1.21~2.05m                |
| Tripod Collapsed Height | 1.04m                     |
| Tripod Footprints       | 1.2m                      |
| Tripod Weight           | 4.1kg                     |