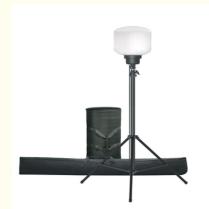

# **Product Specification**

• Power: 120W

• Lumen: 16800±5% Lm

Product Name: 120W LED Balloon Light
 Beam Angle(°): Omni Illumination
 Tripod Max Height: 2.05m Or Customized

Material: Aluminum + S.steel + PC + Fabric
 Control: Remote Control, Tuya App

• Dimmable + CCT Yes

Adjustable:

Balloon Diffuser:
 All White Or Yellow/Blue/Black Top-

Reflective Diffuser

Balloon Size: D400\*H310 Or Customized

Application: Campsite, Outdoor Events, Exibitions

Lighting

• Working Lifetime(Hour): 50000

## **Product Description**

Convenient Balloon Light 120W 150W Mobile Lighting for Outdoor Parties

The Convenient Balloon Light, with 120W and 150W Mobile Lighting options, delivers even and soft illumination for outdoor parties. The light tower features omni illumination and a glare-free design, enhancing comfort and visibility. Its dimmable and CCT adjustable features provide flexibility for various outdoor events.

# **Self-Inflating Balloon**

Made of tear-resistant ripstop fabric, offers 360-degree -free lighting and inflates with one switch.