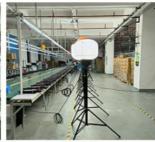

# More Images

# **Self-Inflating Balloon**

Made of tear-resistant ripstop fabric, offers 360-degree -free lighting and inflates with one switch.