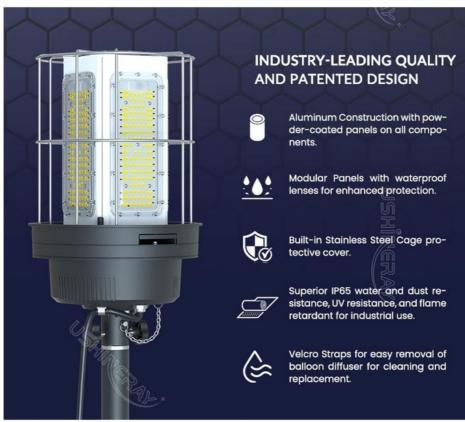

#### **Product Details**

# **Self-Inflating Balloon**

Made of tear-resistant ripstop fabric, offers 360-degree -free lighting and inflates with one switch.

#### **Product Features**

Protective filter: Prevents mosquitoes, dust, and debris from affecting performance.

360-degree light spread: Broad illumination for large areas.

Non-glare, diffused light: Lightweight and easy to move.