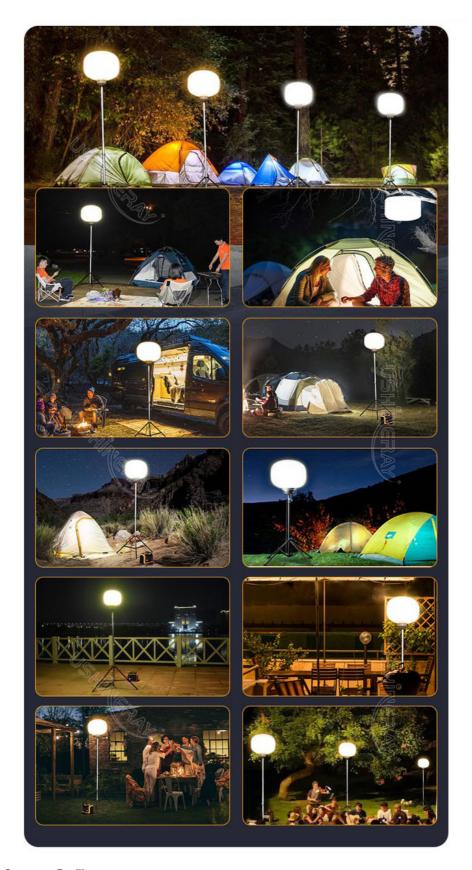

## **Product Description**

Convenient Balloon Light 120W 150W Mobile Lighting for Outdoor Parties

The Convenient Balloon Light, with 120W and 150W Mobile Lighting options, delivers even and soft illumination for outdoor parties. The light tower features omni illumination and a glare-free design, enhancing comfort and visibility. Its dimmable and CCT adjustable features provide flexibility for various outdoor events.

#### **Applications**

Suitable for garden and patio decor, campsites, weddings and celebrations, trade shows, outdoor parties, temporary illumination, exhibitions, and emergency lighting.