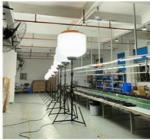

# More Images

# **Self-Inflating Balloon**

Made of tear-resistant ripstop fabric, offers 360-degree -free lighting and inflates with one switch.