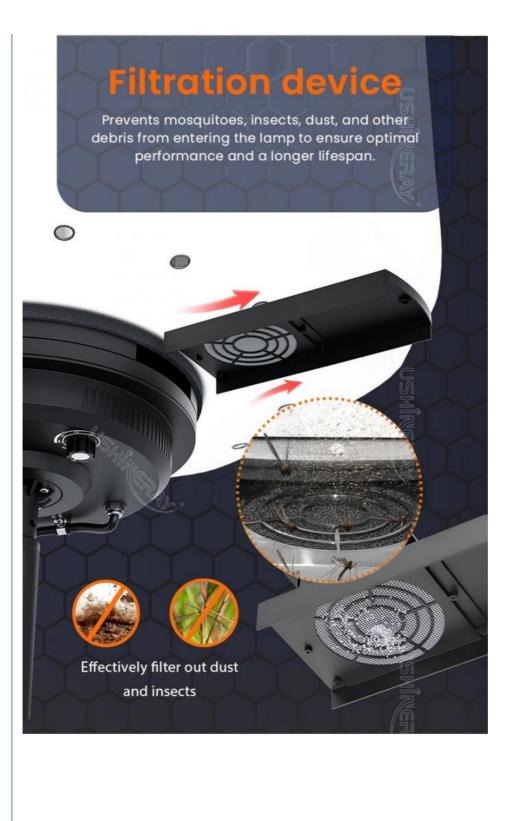

#### **Product Features**

Protective filter: Prevents mosquitoes, dust, and debris from affecting performance.

360-degree light spread: Broad illumination for large areas.

Non-glare, diffused light: Lightweight and easy to move.