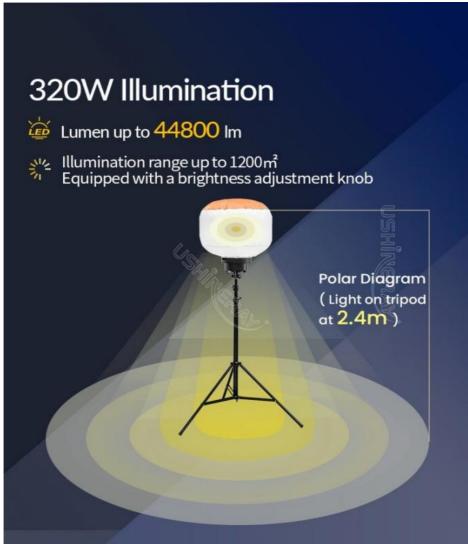

# **Product Specification**

• Power: 120W

• Lumen: 16800±5% Lm

Product Name: 120W LED Balloon Light
 Beam Angle(°): Omni Illumination
 Tripod Max Height: 2.05m Or Customized

Material: Aluminum + S.steel + PC + Fabric
 Control: Remote Control, Tuya App

**High efficiency**: ≥140lm/W with low energy consumption.

Adjustable brightness and color: Remote or Tuya App controlled; includes on-off switch.

Quick setup: Features a foldable tripod and a protective cover.