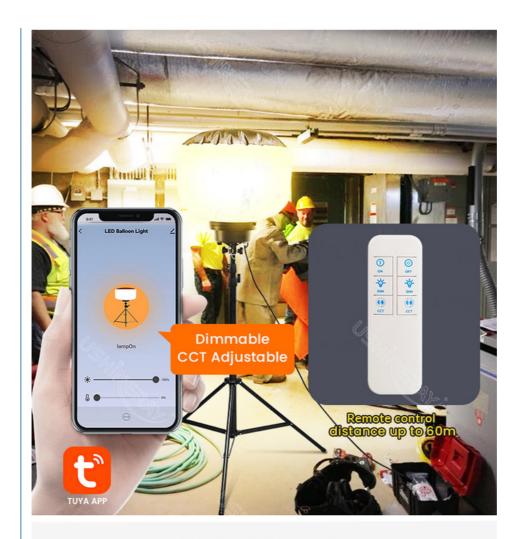

# **Product Specification**

• Power: 120W

• Lumen: 16800±5% Lm

Product Name: 120W LED Balloon Light
 Beam Angle(°): Omni Illumination
 Tripod Max Height: 2.05m Or Customized

Material: Aluminum + S.steel + PC + Fabric
 Control: Remote Control, Tuya App

• Dimmable + CCT Yes

Adjustable:

Balloon Diffuser:
 All White Or Yellow/Blue/Black Top-

Reflective Diffuser

Balloon Size: D400\*H310 Or Customized

Application: Campsite, Outdoor Events, Exibitions

Lighting

• Working Lifetime(Hour): 50000

**High efficiency**: ≥140lm/W with low energy consumption.

Adjustable brightness and color: Remote or Tuya App controlled; includes on-off switch.

Quick setup: Features a foldable tripod and a protective cover.

#### **Product Parameter**

| Item No.                | YXR-BL-120W-B             |
|-------------------------|---------------------------|
| Power                   | 120W                      |
| Input Voltage           | AC90-305V                 |
| Lumen(Im)               | 16800                     |
| Weight(kg)              | 5.2                       |
| Inflated Dimension(mm)  | D400*H305                 |
| Light Efficacy          | 140±5% lm/W               |
| CCT                     | 3000K + 5000K             |
| CRI                     | ≥70Ra                     |
| LED Chips               | Lumileds 2835             |
| LED Driver              | UShineray                 |
| PF                      | ≥0.95                     |
| Life Span               | ≥50000 hrs                |
| IP Grade                | IP65                      |
| Functions               | CCT Changing and Dimmable |
| Remote Control Distance | 60m                       |
| Tuya Control Distance   | 15m                       |
| Cable Length(m)         | 5                         |
| Tripod Height(min-max)  | 1.21~2.05m                |
| Tripod Collapsed Height | 1.04m                     |
| Tripod Footprints       | 1.2m                      |
| Tripod Weight           | 4.1kg                     |