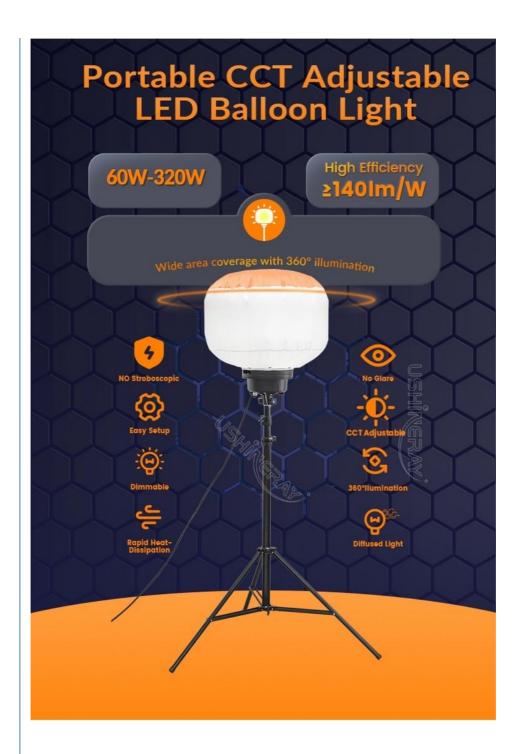

# **Product Specification**

• Power: 120W

• Lumen: 16800±5% Lm

Product Name: 120W LED Balloon Light
 Beam Angle(°): Omni Illumination
 Tripod Max Height: 2.05m Or Customized

Material: Aluminum + S.steel + PC + Fabric
 Control: Remote Control, Tuya App

**High efficiency**: ≥140lm/W with low energy consumption.

Adjustable brightness and color: Remote or Tuya App controlled; includes on-off switch.

Quick setup: Features a foldable tripod and a protective cover.

#### **Product Features**

Protective filter: Prevents mosquitoes, dust, and debris from affecting performance.

360-degree light spread: Broad illumination for large areas.

Non-glare, diffused light: Lightweight and easy to move.