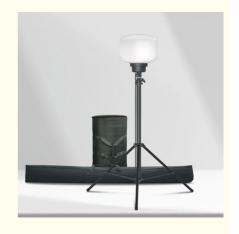

# **Product Specification**

• Power: 120W

• Lumen: 16800±5% Lm

Product Name: 120W LED Balloon Light
 Beam Angle(°): Omni Illumination
 Tripod Max Height: 2.05m Or Customized

Material: Aluminum + S.steel + PC + Fabric
 Control: Remote Control, Tuya App

• Dimmable + CCT Yes

Adjustable:

Balloon Diffuser:
 All White Or Yellow/Blue/Black Top-

Reflective Diffuser

Balloon Size: D400\*H310 Or Customized

Application: Campsite, Outdoor Events, Exibitions

Lighting

• Working Lifetime(Hour): 50000

## **Product Description**

Convenient Balloon Light 120W 150W Mobile Lighting for Outdoor Parties

The Convenient Balloon Light, with 120W and 150W Mobile Lighting options, delivers even and soft illumination for outdoor parties. The light tower features omni illumination and a glare-free design, enhancing comfort and visibility. Its dimmable and CCT adjustable features provide flexibility for various outdoor events.

# **Self-Inflating Balloon**

Made of tear-resistant ripstop fabric, offers 360-degree -free lighting and inflates with one switch.