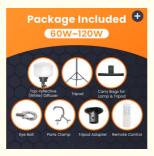

# **Product Specification**

• Power: 120W

• Lumen: 16800±5% Lm

Product Name: 120W LED Balloon Light
 Beam Angle(°): Omni Illumination
 Tripod Max Height: 2.05m Or Customized

Material: Aluminum + S.steel + PC + Fabric
 Control: Remote Control, Tuya App

#### **Product Features**

Protective filter: Prevents mosquitoes, dust, and debris from affecting performance.

360-degree light spread: Broad illumination for large areas.

Non-glare, diffused light: Lightweight and easy to move.

**High efficiency**: ≥140lm/W with low energy consumption.

Adjustable brightness and color: Remote or Tuya App controlled; includes on-off switch.

Quick setup: Features a foldable tripod and a protective cover.