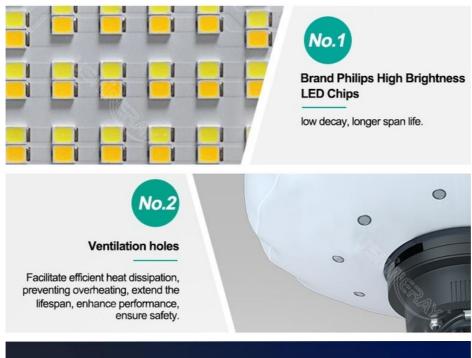

#### **Product Features**

Protective filter: Prevents mosquitoes, dust, and debris from affecting performance.

360-degree light spread: Broad illumination for large areas.

Non-glare, diffused light: Lightweight and easy to move.

**High efficiency**: ≥140lm/W with low energy consumption.

Adjustable brightness and color: Remote or Tuya App controlled; includes on-off switch.

Quick setup: Features a foldable tripod and a protective cover.

Weather-resistant design: Waterproof, UV resistant, and fire-retardant with a lifespan over 50,000 hours.