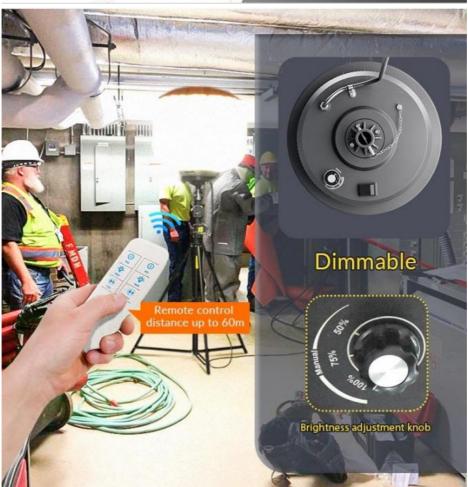

#### **Product Specification**

• Power: 150W

Input Voltage: AC90-305V

Product Name: 150W LED Balloon Light
 Lumen: Min 160lm Per Watt
 Dimmable: 4-Level Dimming

Application: Night Work, Campsite Lighting, Temporary

Lighting

• Tripod Max Height: 2.05m Or Customized

• Material: Aluminum + S.steel + PC + Fabric

• Control: Switch On-off, Knob Switch For Dimming,

Remote Control

Balloon Diffuser: Yellow/Blue/Black Top-Reflective Diffuser Or

High efficiency: ≥160lm/W with low energy consumption.

Dimmable feature: Adjustable brightness via adjustment knob or remote control; Includes on-off switch.

Quick setup: Foldable tripod and cover for easy assembly.

#### **Product Parameter**

| Item No.                | YXR-BL-150W-A                 |
|-------------------------|-------------------------------|
| Power                   | 150W                          |
| Input Voltage           | AC90-305V                     |
| Lumen(Im)               | 24000                         |
| Weight(kg)              | 8.7                           |
| Inflated Dimension(mm)  | D600*H410                     |
| Light Efficacy          | 160±5% lm/W                   |
| CCT                     | 5000K or 3000K                |
| CRI                     | ≥70Ra                         |
| LED Chips               | Lumileds 2835                 |
| LED Driver              | Moso                          |
| PF                      | ≥0.95                         |
| Dimming Control Mode    | Knob switch or Remote control |
| Remote Control Distance | 60m                           |
| Life Span               | ≥50000 hrs                    |
| IP Grade                | IP65                          |
| Cable Length(m)         | 5                             |
| Tripod Height(min-max)  | 1.21~2.05m                    |
| Tripod Collapsed Height | 1.04m                         |
| Tripod Footprints       | 1.2m                          |
| Tripod Weight           | 4.1kg                         |