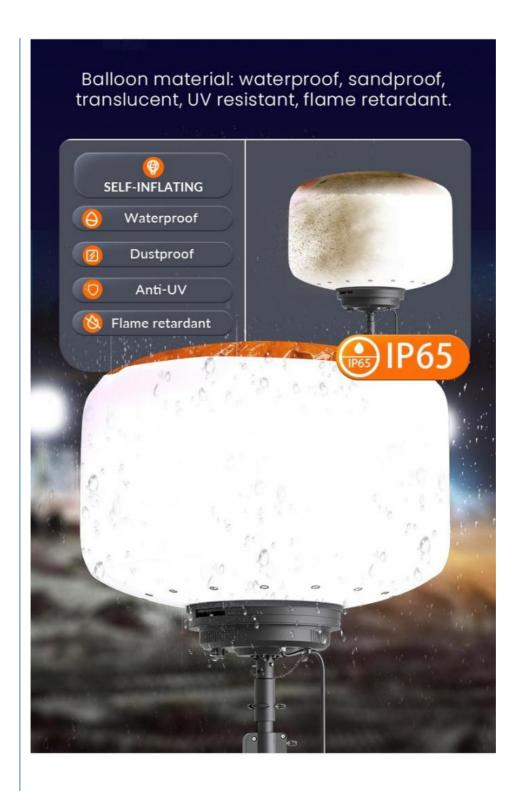

Weatherproof balloon: Waterproof, UV resistant, and fire retardant with over 50,000 hours lifespan.

Superior IP65 water and dust resistance, UV resistance, and flame retardant for industrial use.

Velcro Straps for easy removal of balloon diffuser for cleaning and replacement.

Made of tear-resistant ripstop fabric, offers 360-degree free lighting and inflates with one switch.