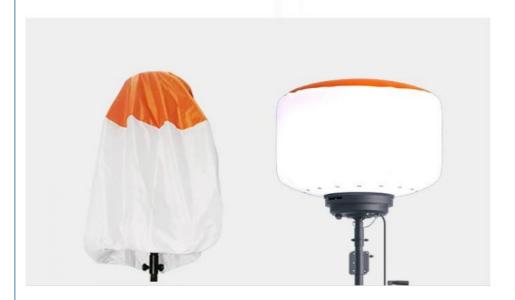

High efficiency: ≥160lm/W with low energy consumption.

Dimmable feature: Adjustable brightness via adjustment knob or remote control; Includes on-off switch.

Quick setup: Foldable tripod and cover for easy assembly.

Superior IP65 water and dust resistance, UV resistance, and flame retardant for industrial use.

Velcro Straps for easy removal of balloon diffuser for cleaning and replacement.

Made of tear-resistant ripstop fabric, offers 360-degree free lighting and inflates with one switch.