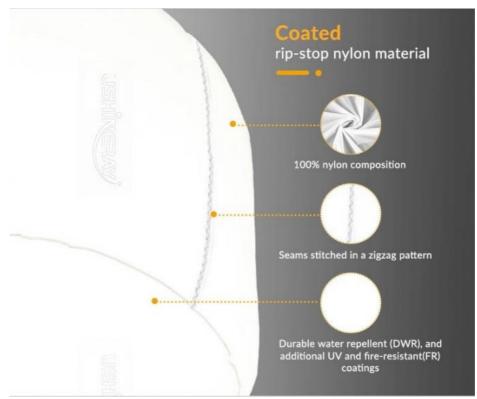

Superior IP65 water and dust resistance, UV resistance, and flame retardant for industrial use.

Velcro Straps for easy removal of balloon diffuser for cleaning and replacement.

Made of tear-resistant ripstop fabric, offers 360-degree free lighting and inflates with one switch.