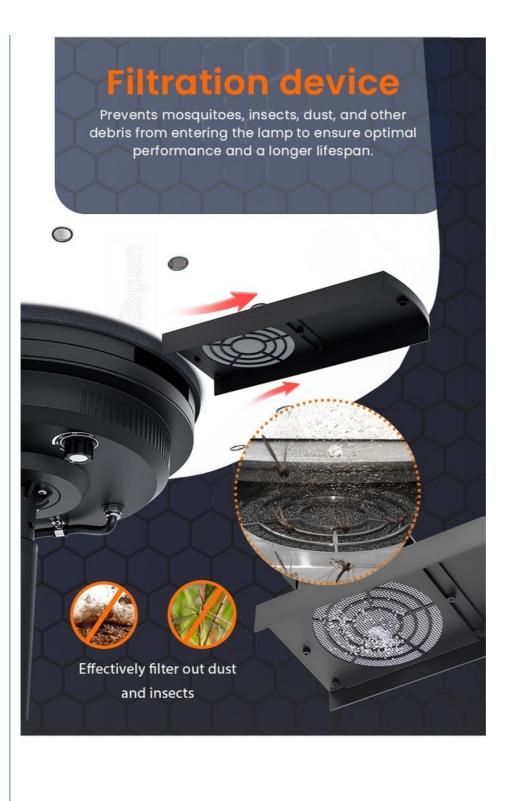

#### **Product Features**

Protective filter: Prevents mosquitoes, dust, and debris for optimal performance and longevity.

**360-degree lighting**: Offers comprehensive illumination for wide areas.

Non-glare light: Soft, diffused, and lightweight for easy portability.

## INDUSTRY-LEADING QUALITY AND PATENTED DESIGN

Aluminum Construction with powder-coated panels on all components.

Modular Panels with waterproof lenses for enhanced protection.

Built-in Stainless Steel Cage protective cover.

Superior IP65 water and dust resistance, UV resistance, and flame retardant for industrial use.

Velcro Straps for easy removal of balloon diffuser for cleaning and replacement.

Made of tear-resistant ripstop fabric, offers 360-degree free lighting and inflates with one switch.