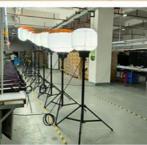

# No Glare Led Light With Tripod 150W LED Balloon Light Tower For Camps

#### **Product Specification**

• Power: 150W

Input Voltage: AC90-305V

Product Name: 150W LED Balloon Light
 Lumen: Min 160lm Per Watt
 Dimmable: 4-Level Dimming

Application: Night Work, Campsite Lighting, Temporary

Lighting

• Tripod Max Height: 2.05m Or Customized

• Material: Aluminum + S.steel + PC + Fabric

• Control: Switch On-off, Knob Switch For Dimming,

Remote Control

Balloon Diffuser: Yellow/Blue/Black Top-Reflective Diffuser Or

All White

Balloon Size: D600\*H410 Or Customized
 Driver: World Famous Moso
 Beam Angle(°): 360° Omni Illumination

#### **Product Description**

No Glare LED Light with Tripod 150W Balloon Light Tower for Camps

Illuminate your camps with the No Glare LED Light, featuring a 150W Balloon Light Tower and adjustable tripod. This light tower provides soft, glare-free illumination, creating a comfortable and well-lit environment for camping activities.

#### **Product Features**

Protective filter: Prevents mosquitoes, dust, and debris for optimal performance and longevity.

**360-degree lighting**: Offers comprehensive illumination for wide areas.

Non-glare light: Soft, diffused, and lightweight for easy portability.