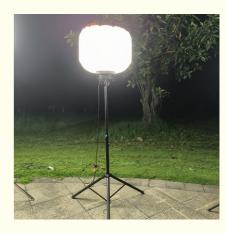

#### **Product Description**

No Glare LED Light with Tripod 150W Balloon Light Tower for Camps

Illuminate your camps with the No Glare LED Light, featuring a 150W Balloon Light Tower and adjustable tripod. This light tower provides soft, glare-free illumination, creating a comfortable and well-lit environment for camping activities.

#### **Product Features**

Protective filter: Prevents mosquitoes, dust, and debris for optimal performance and longevity.

**360-degree lighting**: Offers comprehensive illumination for wide areas.

Non-glare light: Soft, diffused, and lightweight for easy portability.