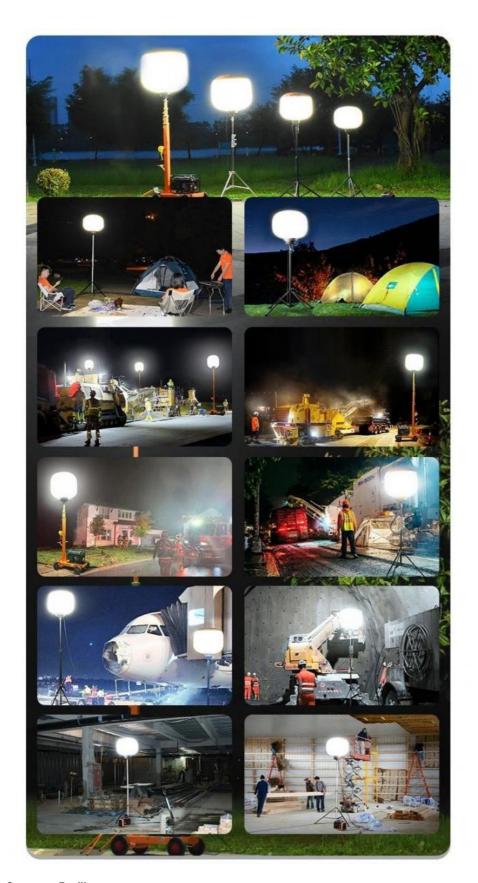

#### **Applications**

Widely used in Camping, Parties and Special Events, Film Shooting, Road Construction and Maintenance, Forensic Lighting, Construction, Search and Rescue, Emergency Repairs, Fire & Rescue, Temporary Lighting, Outdoor Activities, Disaster Relief, Farming and Agriculture, Flagger Stations, Law Enforcement Support, Mining.