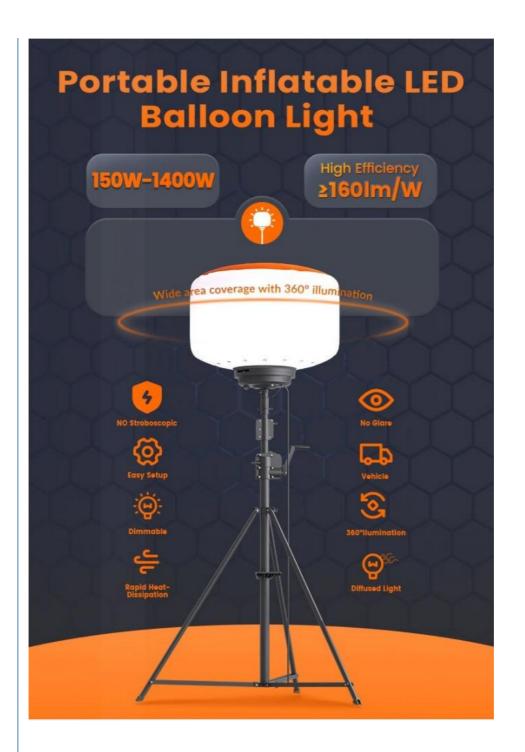

#### **Product Specification**

• Power: 150W

Input Voltage: AC90-305V

Product Name: 150W LED Balloon Light
 Lumen: Min 160lm Per Watt
 Dimmable: 4-Level Dimming

Application: Night Work, Campsite Lighting, Temporary

#### **Product Features**

Protective filter: Prevents mosquitoes, dust, and debris for optimal performance and longevity.

**360-degree lighting**: Offers comprehensive illumination for wide areas.

Non-glare light: Soft, diffused, and lightweight for easy portability.

High efficiency: ≥160lm/W with low energy consumption.

Dimmable feature: Adjustable brightness via adjustment knob or remote control; Includes on-off switch.

Quick setup: Foldable tripod and cover for easy assembly.