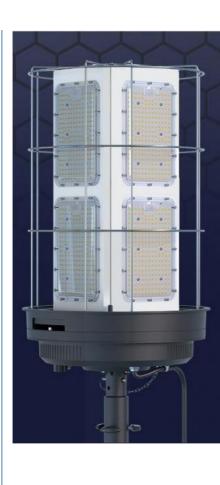

## INDUSTRY-LEADING QUALITY AND PATENTED DESIGN

Aluminum Construction with powder-coated panels on all components.

Modular Panels with waterproof lenses for enhanced protection.

Built-in Stainless Steel Cage protective cover.

Superior IP65 water and dust resistance, UV resistance, and flame retardant for industrial use.

Velcro Straps for easy removal of balloon diffuser for cleaning and replacement.

Made of tear-resistant ripstop fabric, offers 360-degree free lighting and inflates with one switch.