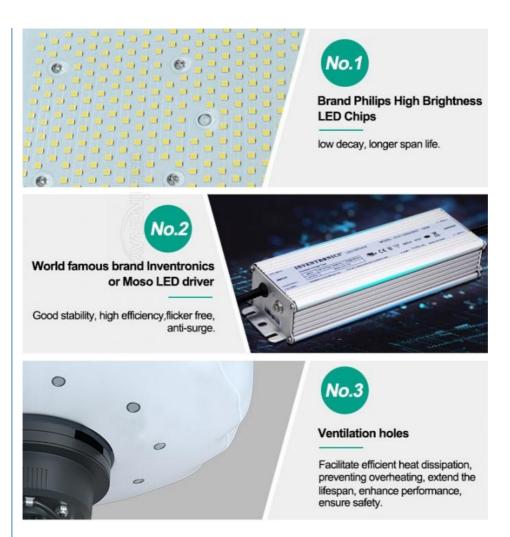

All White

Balloon Size: D600\*H410 Or Customized
 Driver: World Famous Moso
 Beam Angle(°): 360° Omni Illumination

#### **Product Parameter**

| Item No.                | YXR-BL-150W-A                 |
|-------------------------|-------------------------------|
| Power                   | 150W                          |
| Input Voltage           | AC90-305V                     |
| Lumen(Im)               | 24000                         |
| Weight(kg)              | 8.7                           |
| Inflated Dimension(mm)  | D600*H410                     |
| Light Efficacy          | 160±5% lm/W                   |
| CCT                     | 5000K or 3000K                |
| CRI                     | ≥70Ra                         |
| LED Chips               | Lumileds 2835                 |
| LED Driver              | Moso                          |
| PF                      | ≥0.95                         |
| Dimming Control Mode    | Knob switch or Remote control |
| Remote Control Distance | 60m                           |
| Life Span               | ≥50000 hrs                    |
| IP Grade                | IP65                          |
| Cable Length(m)         | 5                             |
| Tripod Height(min-max)  | 1.21~2.05m                    |
| Tripod Collapsed Height | 1.04m                         |
| Tripod Footprints       | 1.2m                          |
| Tripod Weight           | 4.1kg                         |

## INDUSTRY-LEADING QUALITY AND PATENTED DESIGN

Aluminum Construction with powder-coated panels on all components.

Modular Panels with waterproof lenses for enhanced protection.

Built-in Stainless Steel Cage protective cover.

Superior IP65 water and dust resistance, UV resistance, and flame retardant for industrial use.

Velcro Straps for easy removal of balloon diffuser for cleaning and replacement.

Made of tear-resistant ripstop fabric, offers 360-degree free lighting and inflates with one switch.