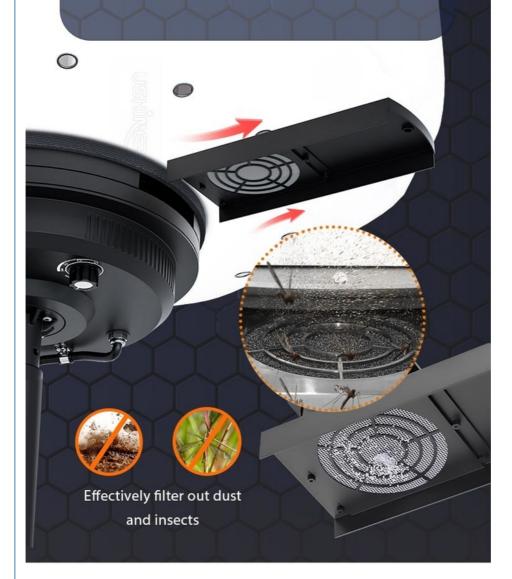

### Ventilation holes

Facilitate efficient heat dissipation, preventing overheating, extend the lifespan, enhance performance, ensure safety.

# Filtration device

Prevents mosquitoes, insects, dust, and other debris from entering the lamp to ensure optimal performance and a longer lifespan.