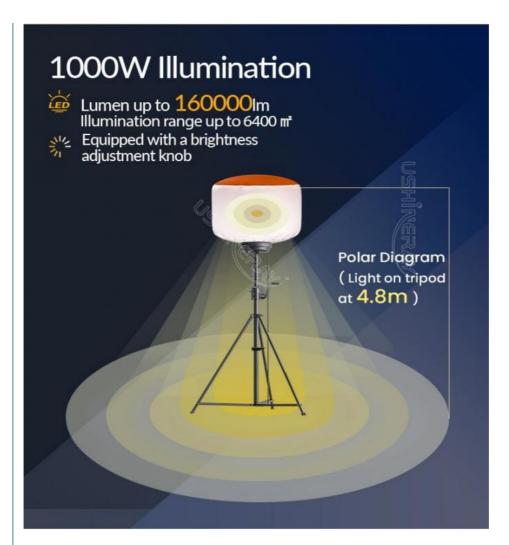

### **Product Specification**

Features: DimmablePower: 320WInput Voltage: AC90-305V

Color Temperature(CCT): 3000-6000K Optional
 Beam Angle(°): Omni Illumination

Lumen: 51200lmFunctions: Dimmable

Product Name: 320W LED Balloon Light

### **Product Parameter**

| Item No.                | YXR-BL-320W-A                 |
|-------------------------|-------------------------------|
| Power                   | 320W                          |
| Input Voltage           | AC90-305V                     |
| Lumen(Im)               | 51200                         |
| Weight(kg)              | 9                             |
| Inflated Dimension(mm)  | D600*H410                     |
| Light Efficacy          | 160±5% lm/W                   |
| CCT                     | 5000K or 3000K                |
| CRI                     | ≥70Ra                         |
| LED Chips               | Lumileds 2835                 |
| LED Driver              | Moso                          |
| PF                      | ≥0.95                         |
| Dimming Control Mode    | Knob switch or Remote control |
| Remote Control Distance | 60m                           |
| Life Span               | ≥50000 hrs                    |
| IP Grade                | IP65                          |
| Cable Length(m)         | 5                             |
| Tripod Height(min-max)  | 1.21~2.05m                    |
| Tripod Collapsed Height | 1.04m                         |
| Tripod Footprints       | 1.2m                          |
| Tripod Weight           | 4.1kg                         |