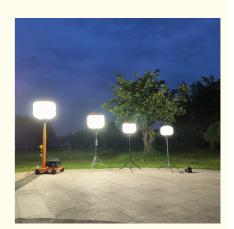

# Easy Quick Setup Balloon Light 320W Light Tower Portable For Search And Rescue

### **Product Description**

Easy Quick Setup Balloon Light 320W Light Tower Portable for Search and Rescue

The Easy Quick Setup Balloon Light, featuring a 320W Light Tower, is designed for search and rescue operations. Its portable and quick-to-assemble design provides bright illumination where it's needed most, supporting efficient and effective search and rescue missions.

## Self-Inflating Balloon

Made of tear-resistant ripstop fabric, offers 360-degree free lighting and inflates with one switch.