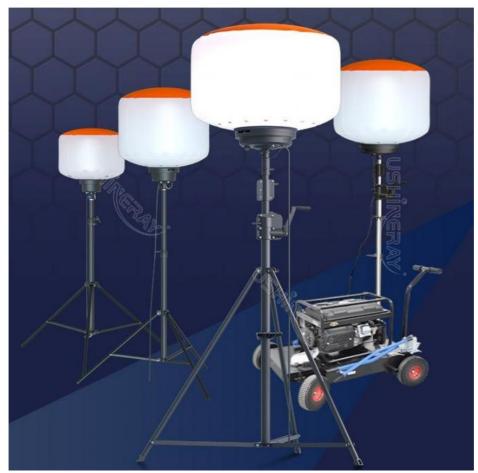

# Easy Quick Setup Balloon Light 320W Light Tower Portable For Search And Rescue

Application:
 RV Travel Lighting, Outdoor Events,

 Travel Lighting Travel Lighting

Exibitions Lighting, Temporary Lighting

• Tripod Max Height: 2.05m

Material: Aluminum + S.steel + PC + Fabric
 Control: Switch On-off, Knob Switch For Dimming,

### **Product Parameter**

| Item No.                | YXR-BL-320W-A                 |
|-------------------------|-------------------------------|
| Power                   | 320W                          |
| Input Voltage           | AC90-305V                     |
| Lumen(Im)               | 51200                         |
| Weight(kg)              | 9                             |
| Inflated Dimension(mm)  | D600*H410                     |
| Light Efficacy          | 160±5% lm/W                   |
| CCT                     | 5000K or 3000K                |
| CRI                     | ≥70Ra                         |
| LED Chips               | Lumileds 2835                 |
| LED Driver              | Moso                          |
| PF                      | ≥0.95                         |
| Dimming Control Mode    | Knob switch or Remote control |
| Remote Control Distance | 60m                           |
| Life Span               | ≥50000 hrs                    |
| IP Grade                | IP65                          |
| Cable Length(m)         | 5                             |
| Tripod Height(min-max)  | 1.21~2.05m                    |
| Tripod Collapsed Height | 1.04m                         |
| Tripod Footprints       | 1.2m                          |
| Tripod Weight           | 4.1kg                         |