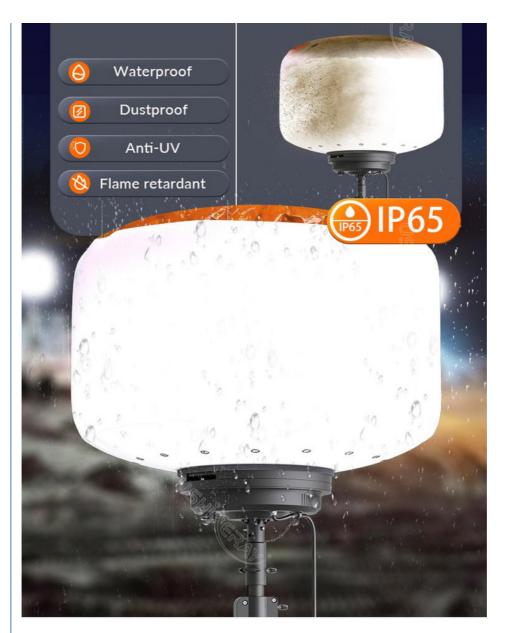

Superior IP65 water and dust resistance, UV resistance, and flame retardant for industrial use.

Velcro Straps for easy removal of balloon diffuser for cleaning and replacement.

Dimmable lighting: Adjustable brightness via adjustment knob or remote control; Includes on-off switch.

Quick setup: Foldable tripod and cover for easy assembly.

Robust balloon design: Waterproof, UV resistant, and fire retardant with over 50,000 hours lifespan.