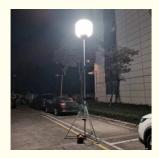

# Easy Quick Setup Balloon Light 320W Light Tower Portable For Search And Rescue

### **Product Description**

Easy Quick Setup Balloon Light 320W Light Tower Portable for Search and Rescue

The Easy Quick Setup Balloon Light, featuring a 320W Light Tower, is designed for search and rescue operations. Its portable and quick-to-assemble design provides bright illumination where it's needed most, supporting efficient and effective search and rescue missions.

### **Applications**

Great for RV Travel, Law Enforcement Support, Construction, Parties and Special Events, Road Construction and Maintenance, Temporary Lighting, Search and Rescue, Disaster Relief, Flagger Stations, Camping, Fire & Rescue, Outdoor Activities, Film Shooting, Emergency Repairs, Farming and Agriculture, Landscaping, Mining, Forensic Lighting.