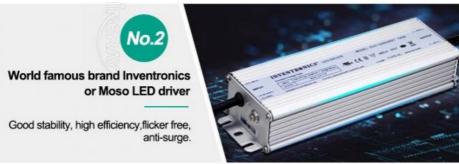

### **Product Parameter**

| Item No.                | YXR-BL-320W-A                 |
|-------------------------|-------------------------------|
| Power                   | 320W                          |
| Input Voltage           | AC90-305V                     |
| Lumen(Im)               | 51200                         |
| Weight(kg)              | 9                             |
| Inflated Dimension(mm)  | D600*H410                     |
| Light Efficacy          | 160±5% lm/W                   |
| CCT                     | 5000K or 3000K                |
| CRI                     | ≥70Ra                         |
| LED Chips               | Lumileds 2835                 |
| LED Driver              | Moso                          |
| PF                      | ≥0.95                         |
| Dimming Control Mode    | Knob switch or Remote control |
| Remote Control Distance | 60m                           |
| Life Span               | ≥50000 hrs                    |
| IP Grade                | IP65                          |
| Cable Length(m)         | 5                             |
| Tripod Height(min-max)  | 1.21~2.05m                    |
| Tripod Collapsed Height | 1.04m                         |
| Tripod Footprints       | 1.2m                          |
| Tripod Weight           | 4.1kg                         |