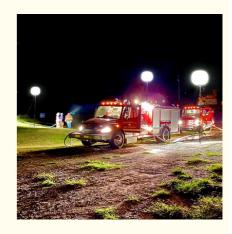

# Easy Quick Setup Balloon Light 320W Light Tower Portable For Search And Rescue

### **Product Description**

Easy Quick Setup Balloon Light 320W Light Tower Portable for Search and Rescue

The Easy Quick Setup Balloon Light, featuring a 320W Light Tower, is designed for search and rescue operations. Its portable and quick-to-assemble design provides bright illumination where it's needed most, supporting efficient and effective search and rescue missions.

### **Applications**

Great for RV Travel, Law Enforcement Support, Construction, Parties and Special Events, Road Construction and Maintenance, Temporary Lighting, Search and Rescue, Disaster Relief, Flagger Stations, Camping, Fire & Rescue, Outdoor Activities, Film Shooting, Emergency Repairs, Farming and Agriculture, Landscaping, Mining, Forensic Lighting.