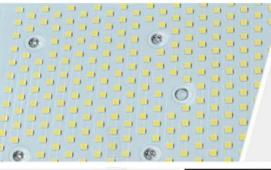

x)  | 1.21~2.05m                    |
| Tripod Collapsed Height | 1.04m                         |
| Tripod Footprints       | 1.2m                          |
| Tripod Weight           | 4.1kg                         |

### **Product Details**





## INDUSTRY-LEADING QUALITY AND PATENTED DESIGN



Aluminum Construction with powder-coated panels on all components.



Modular Panels with waterproof lenses for enhanced protection.



Built-in Stainless Steel Cage protective cover.



Superior IP65 water and dust resistance, UV resistance, and flame retardant for industrial use.



Velcro Straps for easy removal of balloon diffuser for cleaning and replacement.

## Self-Inflating Balloon

Made of tear-resistant ripstop fabric, offers 360-degree free lighting and inflates with one switch.









### Brand Philips High Brightness LED Chips

low decay, longer span life.







### Ventilation holes

Facilitate efficient heat dissipation, preventing overheating, extend the lifespan, enhance performance, ensure safety.

# Filtration device

Prevents mosquitoes, insects, dust, and other debris from entering the lamp to ensure optimal performance and a longer lifespan.





### **Applications**

Great for RV Travel, Law Enforcement Support, Construction, Parties and Special Events, Road Construction and Maintenance, Temporary Lighting, Search and Rescue, Disaster Relief, Flagger Stations, Camping, Fire & Rescue, Outdoor Activities, Film Shooting, Emergency Repairs, Farming and Agriculture, Landscaping, Mining, Forensic Lighting.



### **Company Profiles**

Shenzhen YongXinRui Light