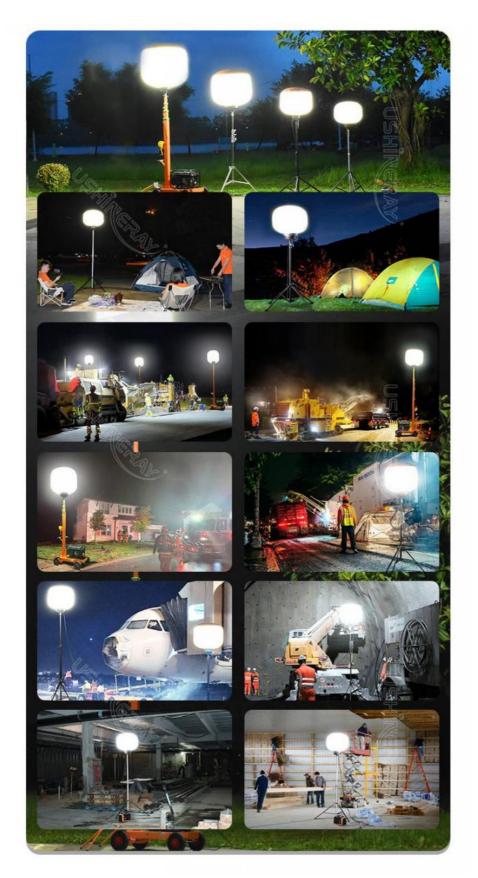

Application:
 RV Travel Lighting, Outdoor Events,

 Travel Lighting Travel Lighting

Exibitions Lighting, Temporary Lighting

• Tripod Max Height: 2.05m

Material: Aluminum + S.steel + PC + Fabric
 Control: Switch On-off, Knob Switch For Dimming,

### **Applications**

Great for RV Travel, Law Enforcement Support, Construction, Parties and Special Events, Road Construction and Maintenance, Temporary Lighting, Search and Rescue, Disaster Relief, Flagger Stations, Camping, Fire & Rescue, Outdoor Activities, Film Shooting, Emergency Repairs, Farming and Agriculture, Landscaping, Mining, Forensic Lighting.