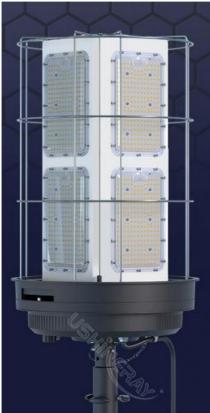

## INDUSTRY-LEADING QUALITY AND PATENTED DESIGN

Aluminum Construction with powder-coated panels on all components.

Modular Panels with waterproof lenses for enhanced protection.

Built-in Stainless Steel Cage protective cover.

Superior IP65 water and dust resistance, UV resistance, and flame retardant for industrial use.

Velcro Straps for easy removal of balloon diffuser for cleaning and replacement.

### Brand Philips High Brightness LED Chips

low decay, longer span life.

### Ventilation holes

Facilitate efficient heat dissipation, preventing overheating, extend the lifespan, enhance performance, ensure safety.

# Filtration device

Prevents mosquitoes, insects, dust, and other debris from entering the lamp to ensure optimal performance and a longer lifespan.