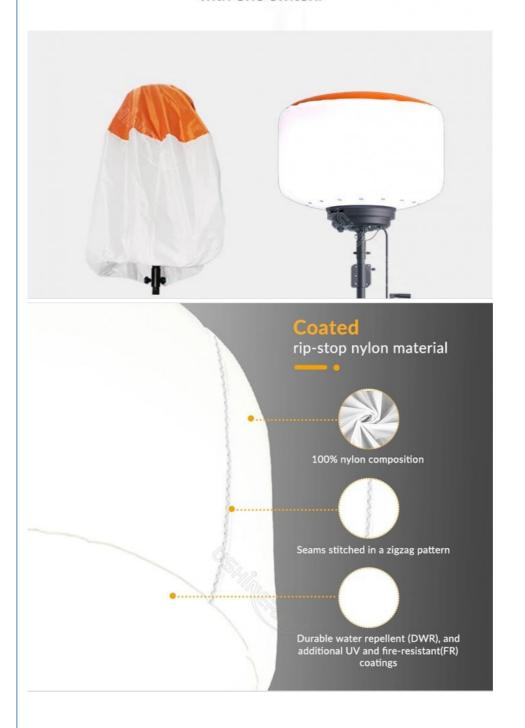

## Self-Inflating Balloon

Made of tear-resistant ripstop fabric, offers 360-degree free lighting and inflates with one switch.

Dimmable lighting: Adjustable brightness via adjustment knob or remote control; Includes on-off switch.

Quick setup: Foldable tripod and cover for easy assembly.

Robust balloon design: Waterproof, UV resistant, and fire retardant with over 50,000 hours lifespan.