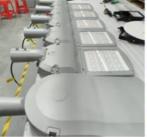

## **Product Features**

- 1. Flexible Mounting Solutions: Options include thickened bracket, durable base, or reinforced round tube for versatile installation.
- 2. Waterproof and Cooling: IP66 rating with built-in power supply and aluminum housing for effective heat dissipation.
- 3. High Lumen Efficiency: Features a professional lens and high lumen chips, achieving a light efficiency of 150 lm/V ±5%.
- 4. Angle-Adjustable Modules: Each module can be individually adjusted, with a bracket providing up to 180° of adjustment.

# Excellent heat dissipation performance

ADC12 die-casting aluminum heat sink, high thermal conductivity aluminum substrate, fast heat dissipation, the efficiency is up to 96W / M.K,reduce light decay.