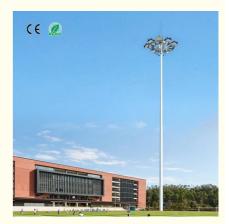

## **Product Features**

- 1. Flexible Mounting Solutions: Options include thickened bracket, durable base, or reinforced round tube for versatile installation.
- 2. Waterproof and Cooling: IP66 rating with built-in power supply and aluminum housing for effective heat dissipation.
- 3. High Lumen Efficiency: Features a professional lens and high lumen chips, achieving a light efficiency of 150 lm/V ±5%.
- 4. Angle-Adjustable Modules: Each module can be individually adjusted, with a bracket providing up to 180° of adjustment.