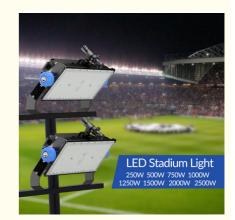

# Eco Friendly 1250W Football Pitch Floodlights for Soccer **Stadium**

## **Product Description**

Enhance your soccer stadium with our eco-friendly 1250W football pitch floodlights. Designed with energy efficiency in mind, these floodlights offer bright, uniform illumination while minimizing environmental impact. They are ideal for large sports fields, combining sustainability with high performance.

## **Product Features**

- 1. Flexible Mounting Solutions: Options include thickened bracket, durable base, or reinforced round tube for versatile installation.
- 2. Waterproof and Cooling: IP66 rating with built-in power supply and aluminum housing for effective heat dissipation.
- 3. High Lumen Efficiency: Features a professional lens and high lumen chips, achieving a light efficiency of 150 lm/V ±5%.
- 4. Angle-Adjustable Modules: Each module can be individually adjusted, with a bracket providing up to 180° of adjustment.