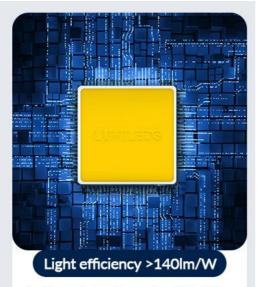

Luminous efficiency is more than 140lm/W, or more higher light efficacy can be customized, low decay.

Famous brand MOSO Driver or other brand driver is optional, good stability, high efficiency, flicker free, anti-surge.