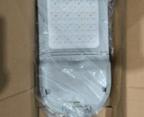

# Eco Friendly 1250W Football Pitch Floodlights for Soccer **Stadium**

## **Product Description**

Enhance your soccer stadium with our eco-friendly 1250W football pitch floodlights. Designed with energy efficiency in mind, these floodlights offer bright, uniform illumination while minimizing environmental impact. They are ideal for large sports fields, combining sustainability with high performance.

## **Product Features**

- 1. Flexible Mounting Solutions: Options include thickened bracket, durable base, or reinforced round tube for versatile installation.
- 2. Waterproof and Cooling: IP66 rating with built-in power supply and aluminum housing for effective heat dissipation.
- 3. High Lumen Efficiency: Features a professional lens and high lumen chips, achieving a light efficiency of 150 lm/V ±5%.
- 4. Angle-Adjustable Modules: Each module can be individually adjusted, with a bracket providing up to 180° of adjustment.