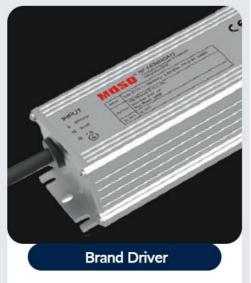

Luminous efficiency is more than 140lm/W, or more higher light efficacy can be customized, low decay.

Famous brand MOSO Driver or other brand driver is optional, good stability, high efficiency, flicker free, anti-surge.