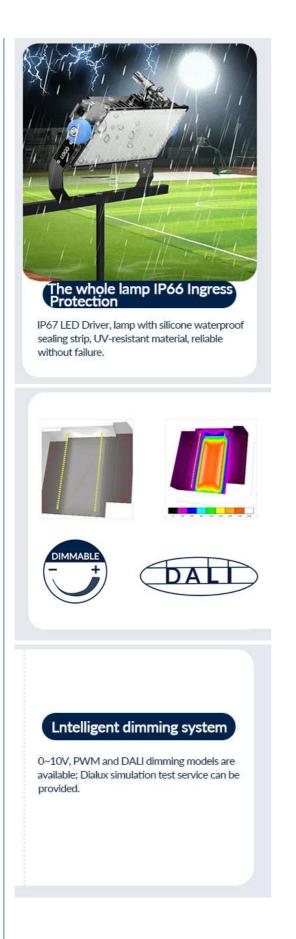

# **Product Specification**

- Lamp Luminous Efficiency(Im/w):
- Lighting Solutions Service: Lighting And Circuitry Design, DIALux Evo
- Working Time (hours):
- IP Grade:
- Highlight:
- 50000 IP66 Wateproof