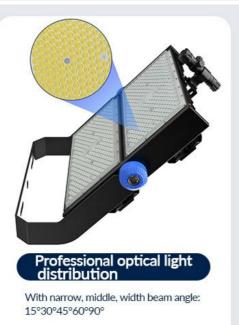

## **Product Features**

- 1. Flexible Mounting Solutions: Options include thickened bracket, durable base, or reinforced round tube for versatile installation.
- 2. Waterproof and Cooling: IP66 rating with built-in power supply and aluminum housing for effective heat dissipation.
- 3. High Lumen Efficiency: Features a professional lens and high lumen chips, achieving a light efficiency of 150 lm/V ±5%.
- 4. Angle-Adjustable Modules: Each module can be individually adjusted, with a bracket providing up to 180° of adjustment.