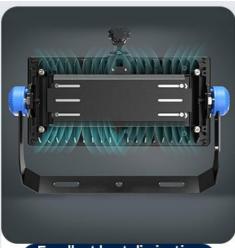

# Excellent heat dissipation performance

ADC12 die-casting aluminum heat sink, high thermal conductivity aluminum substrate, fast heat dissipation, the efficiency is up to 96W / M.K,reduce light decay.