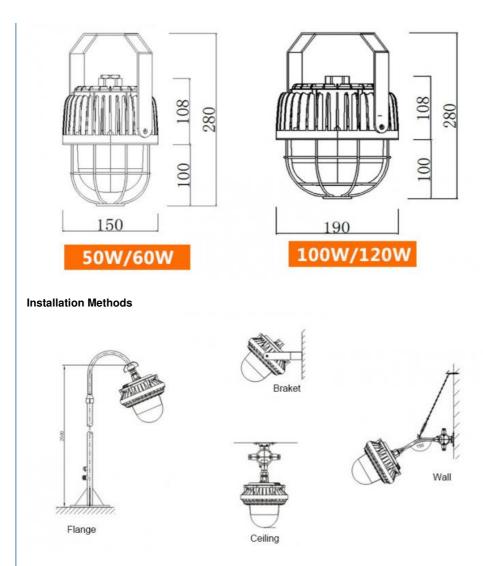

#### **Product Parameters**

| Model                      | YXR-RY-DFG-60W                              |
|----------------------------|---------------------------------------------|
| Rated Power                | 60W                                         |
| Other Power Options        | 40W 80W 120W                                |
| Lumen                      | 7800lm                                      |
| Size(mm)                   | Ø150*H280mm                                 |
| Net Weight                 | 3.5kg                                       |
| Light Efficacy             | 130lm/W ±5%                                 |
| Beam Angle                 | 220°                                        |
| LED                        | Sanan/ Lumileds SMD 3030                    |
| Color Temperature          | 2800K-6500K                                 |
| Input Voltage              | AC100-277V 50/60Hz (Moso)                   |
| CRI                        | ≥70Ra                                       |
| PF                         | >0.97                                       |
| Base Type                  | G3/G4                                       |
| Work Temperature           | -40~60°C                                    |
| IP Rating                  | IP65                                        |
| IK Grade                   | IK08                                        |
| Certificates               | Explosion Proof                             |
| Warranty                   | 5 Years                                     |
| Life Span                  | ≥50000H                                     |
| Body Material              | PC lens + Aluminum housing                  |
| Electronic Safety<br>Grade | Class I                                     |
| Wire                       | Rubber cable(3*0.75mm <sup>2</sup> ) L=0.3m |

#### **Detailed Images**

**Product Sizes** 