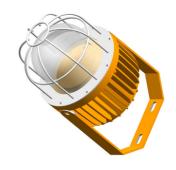

### **Product Description**

Durable Heavy Duty Temperature Resistant 60W LED Explosion Proof Light for Mining Sites Featuring a heavy-duty design, this 60W LED explosion-proof light is built to endure the harsh conditions of mining sites. It is temperature-resistant and highly durable, providing dependable lighting in rugged environments. Its explosion-proof construction ensures safe operation in explosive atmospheres, making it a reliable choice for mining operations.

#### **Product Features**

Enhanced Explosion-Proof Glass: Offers superior hardness and impact resistance while maintaining high light transmission and temperature resilience.

Safety-Boosting Lamp Net Cover: Shields the lamp from damage and controls spark dispersion in hazardous locations. Die-Cast Aluminum and Aviation Radiator: Features efficient heat dissipation with a corrosion-resistant, thick aluminum build.

Premium LED Chips: Ensures long-lasting brightness with top-tier chips, high luminous efficacy, and minimal light degradation.

Versatile Shaped Bracket: Equipped with a 180° adjustable stainless steel bracket for flexible lighting options. Comprehensive Waterproof and Moisture-Proof Protection: Designed with a silicone rubber ring and an IP65 rating for reliable dust and water resistance.

Sturdy U-Shaped Bracket: Provides robust support and durability for the fixture.