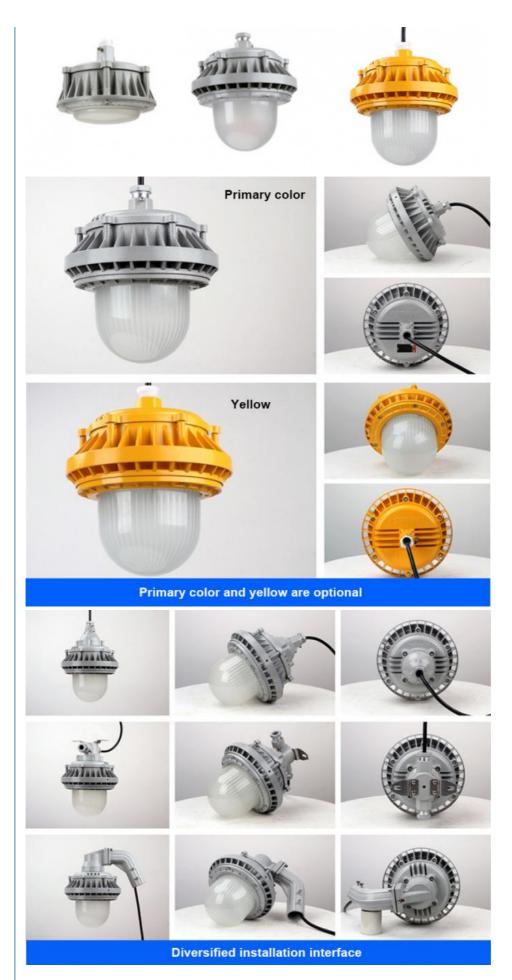

#### **Product Features**

Enhanced Explosion-Proof Glass: Offers superior hardness and impact resistance while maintaining high light transmission and temperature resilience.

Safety-Boosting Lamp Net Cover: Shields the lamp from damage and controls spark dispersion in hazardous locations. Die-Cast Aluminum and Aviation Radiator: Features efficient heat dissipation with a corrosion-resistant, thick aluminum build.

Premium LED Chips: Ensures long-lasting brightness with top-tier chips, high luminous efficacy, and minimal light degradation.

Versatile Shaped Bracket: Equipped with a 180° adjustable stainless steel bracket for flexible lighting options. Comprehensive Waterproof and Moisture-Proof Protection: Designed with a silicone rubber ring and an IP65 rating for reliable dust and water resistance.

Sturdy U-Shaped Bracket: Provides robust support and durability for the fixture.