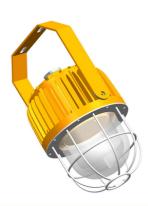

### **Product Description**

Durable Heavy Duty Temperature Resistant 60W LED Explosion Proof Light for Mining Sites Featuring a heavy-duty design, this 60W LED explosion-proof light is built to endure the harsh conditions of mining sites. It is temperature-resistant and highly durable, providing dependable lighting in rugged environments. Its explosion-proof construction ensures safe operation in explosive atmospheres, making it a reliable choice for mining operations.

#### **Product Features**

Enhanced Explosion-Proof Glass: Offers superior hardness and impact resistance while maintaining high light transmission and temperature resilience.

Safety-Boosting Lamp Net Cover: Shields the lamp from damage and controls spark dispersion in hazardous locations. Die-Cast Aluminum and Aviation Radiator: Features efficient heat dissipation with a corrosion-resistant, thick aluminum build.

Premium LED Chips: Ensures long-lasting brightness with top-tier chips, high luminous efficacy, and minimal light degradation.

Versatile Shaped Bracket: Equipped with a 180° adjustable stainless steel bracket for flexible lighting options. Comprehensive Waterproof and Moisture-Proof Protection: Designed with a silicone rubber ring and an IP65 rating for reliable dust and water resistance.

Sturdy U-Shaped Bracket: Provides robust support and durability for the fixture.