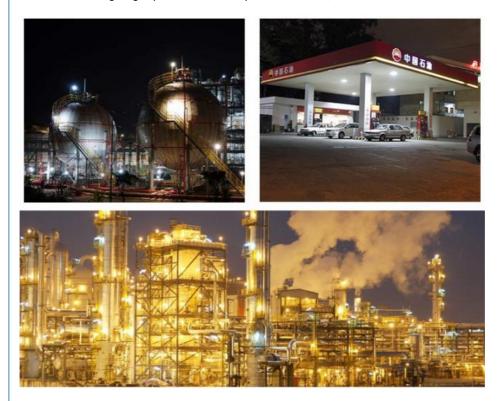

#### Applications

Designed for Zone 1 and Zone 2 explosive gas environments. Ideal for areas with combustible dust, including Zones 20, 21, and 22. Suitable for environments classified under explosive gas groups IA, IB, and IC. Effective in temperature environments ranging from T1 to T6. Perfect for use in hazardous locations like oil fields, petrochemical facilities, and chemical industries. Suitable for fixed lighting in platforms, workshops, oil tank areas, and control rooms.