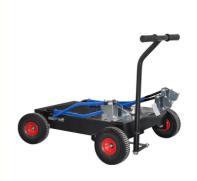

# Hand Push Balloon Light Cart Mobile Light Tower Generator Lighting Cart

# **Product Specification**

- Cart Dimensions:
- Power Source:
- Product Type:
- Weight:
- Material:
- Usage:
- Highlight:
- Electric Mobile Lighting Cart 41kg

110 \*83\*45(cm)

- S.steel
- For Carrying The Generator, Light Tower
- Hand push Balloon Light Cart, Balloon Light Cart Mobile, Generator Lighting Cart 41kg

#### **Product Description**

Our Hand-push Lighting Cart, also known as a Mobile Light Tower or Generator Lighting Cart, is engineered for optimal mobility and convenience. Designed with a sturdy frame and durable wheels, this cart ensures easy transportation and quick setup in various environments.