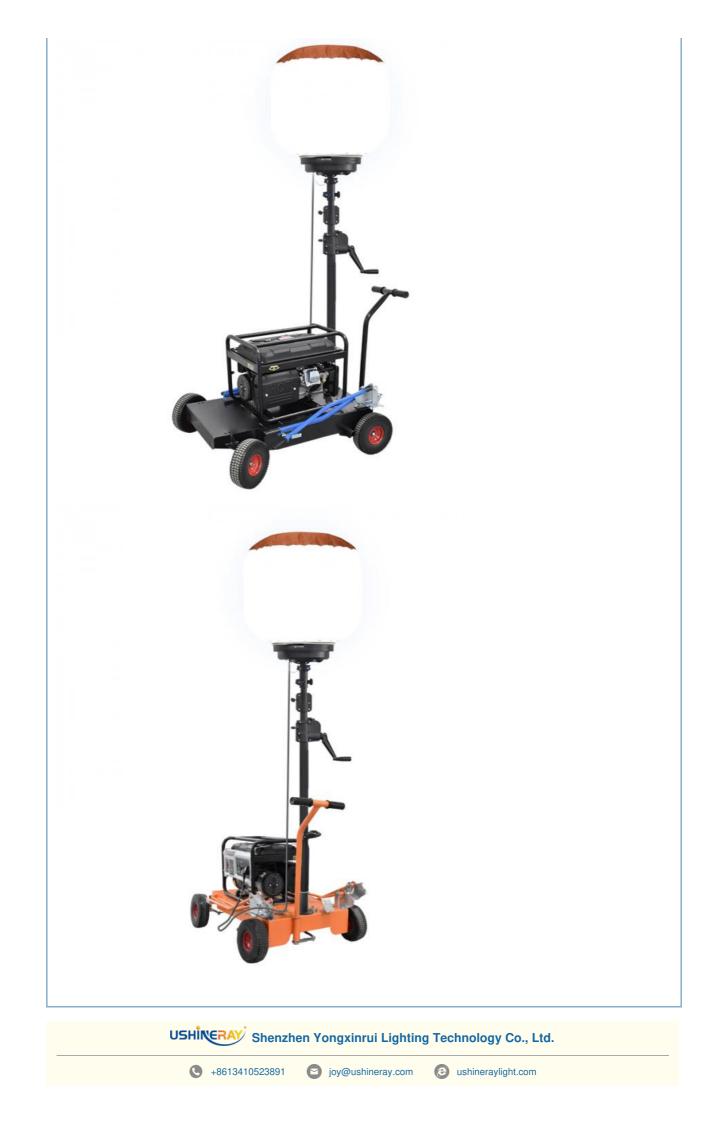

# **Product Specification**

- Cart Dimensions:
- Power Source:
- Product Type:
- Weight:
- Material:
- Usage:
- Highlight:
- Electric Mobile Lighting Cart 41kg

110 \*83\*45(cm)

- S.steel
- For Carrying The Generator, Light Tower
- Hand push Balloon Light Cart, Balloon Light Cart Mobile, Generator Lighting Cart 41kg

## More Images

#### **Product Description**

Our Hand-push Lighting Cart, also known as a Mobile Light Tower or Generator Lighting Cart, is engineered for optimal mobility and convenience. Designed with a sturdy frame and durable wheels, this cart ensures easy transportation and quick setup in various environments.