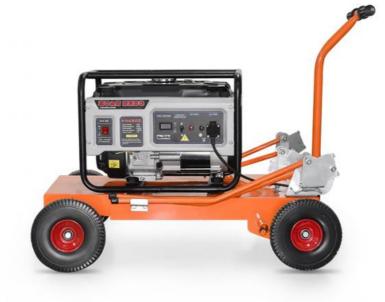

# Hand Push Balloon Light Cart Mobile Light Tower Generator Lighting Cart

# **Product Specification**

- Cart Dimensions:
- Power Source:
- Product Type:
- Weight:
- Material:
- Usage:
- Highlight:
- Electric Mobile Lighting Cart 41kg

110 \*83\*45(cm)

- S.steel
- For Carrying The Generator, Light Tower
- Hand push Balloon Light Cart, Balloon Light Cart Mobile, Generator Lighting Cart 41kg

#### **Product Description**

Our Hand-push Lighting Cart, also known as a Mobile Light Tower or Generator Lighting Cart, is engineered for optimal mobility and convenience. Designed with a sturdy frame and durable wheels, this cart ensures easy transportation and quick setup in various environments.