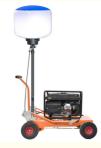

# Hand Push Balloon Light Cart Mobile Light Tower Generator Lighting Cart

#### **Product Description**

Our Hand-push Lighting Cart, also known as a Mobile Light Tower or Generator Lighting Cart, is engineered for optimal mobility and convenience. Designed with a sturdy frame and durable wheels, this cart ensures easy transportation and quick setup in various environments.