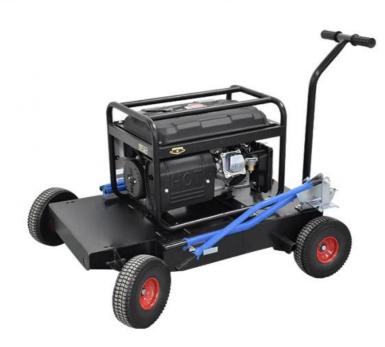

# Hand Push Balloon Light Cart Mobile Light Tower Generator Lighting Cart

# **Product Specification**

- Cart Dimensions:
- Power Source:
- Product Type:
- Weight:
- Material:
- Usage:
- Highlight:
- Electric Mobile Lighting Cart 41kg

110 \*83\*45(cm)

- S.steel
- For Carrying The Generator, Light Tower
- Hand push Balloon Light Cart, Balloon Light Cart Mobile, Generator Lighting Cart 41kg

#### **Product Description**

Our Hand-push Lighting Cart, also known as a Mobile Light Tower or Generator Lighting Cart, is engineered for optimal mobility and convenience. Designed with a sturdy frame and durable wheels, this cart ensures easy transportation and quick setup in various environments.