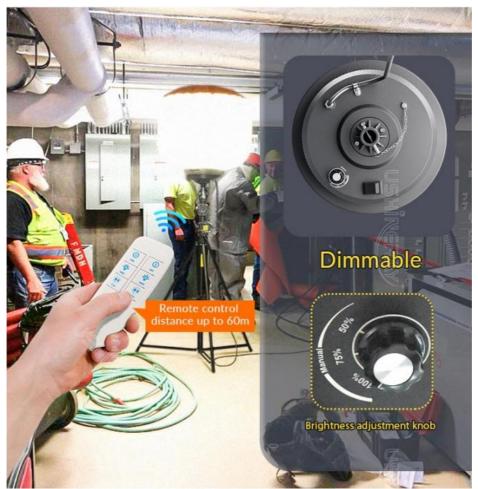

## **Product Specification**

Balloon Size: D1100\*H960mm Or Customized

Inflation Method: Fan Air

• Material: Aluminium + PC + Nylon

Control: Knob
Remote Control Distance: 60m
Power: 1000W
Ip Rating: IP65

• Dimmable: 3-Level Brightness Adjustment