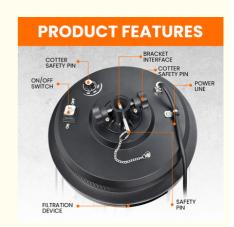

## **Product Specification**

Balloon Size: D1100\*H960mm Or Customized

Inflation Method: Fan Air

• Material: Aluminium + PC + Nylon

Control: Knob
Remote Control Distance: 60m
Power: 1000W
Ip Rating: IP65

• Dimmable: 3-Level Brightness Adjustment

Warrarnty: 5yearsWaterproof: Yes

• Highlight: 1000W LED Balloon Lights,

Construction Jobsite LED Balloon Lights,

IP65 LED Balloon Lights