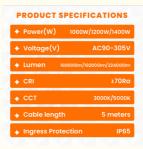

## **Product Specification**

Balloon Size: D1100\*H960mm Or Customized

Inflation Method: Fan Air

• Material: Aluminium + PC + Nylon

Control: Knob
Remote Control Distance: 60m
Power: 1000W
Ip Rating: IP65

• Dimmable: 3-Level Brightness Adjustment

Warrarnty: 5yearsWaterproof: Yes

• Highlight: 1000W LED Balloon Lights,

Construction Jobsite LED Balloon Lights,

IP65 LED Balloon Lights