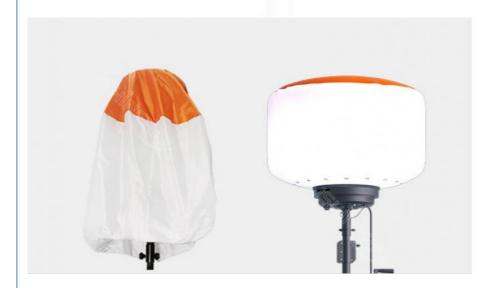

# **Self-Inflating Balloon**

Made of tear-resistant ripstop fabric, offers 360-degree free lighting and inflates with one switch.