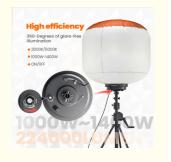

# 260-Degrees of glare-free illumination 150W~1400W Patent Design

# **Self-Inflating Balloon**

Made of tear-resistant ripstop fabric, offers 360-degree free lighting and inflates with one switch.