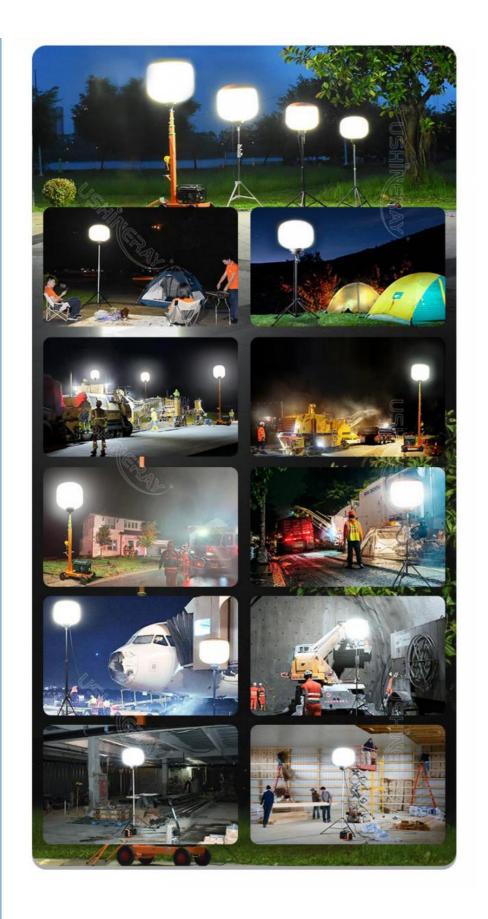

## More Images

# 260-Degrees of glare-free illumination 150W~1400W Patent Design