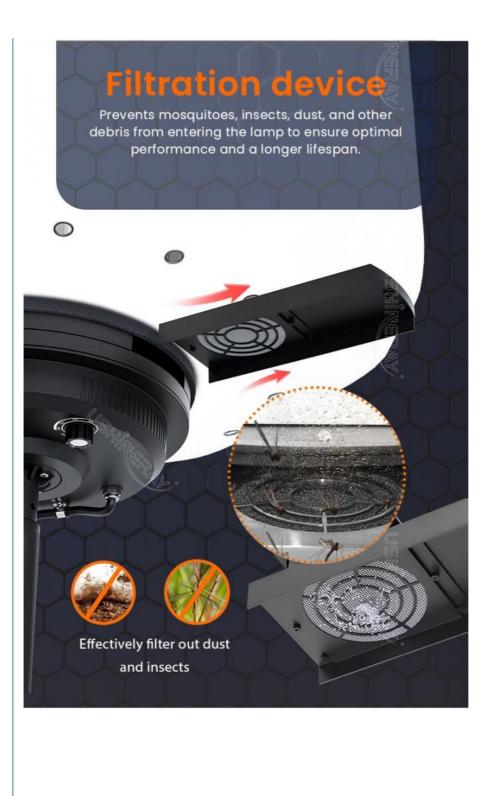

# Ventilation holes

Facilitate efficient heat dissipation, preventing overheating, extend the lifespan, enhance performance, ensure safety.