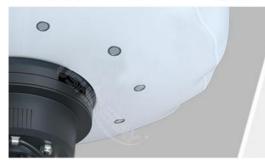

# Ventilation holes

Facilitate efficient heat dissipation, preventing overheating, extend the lifespan, enhance performance, ensure safety.