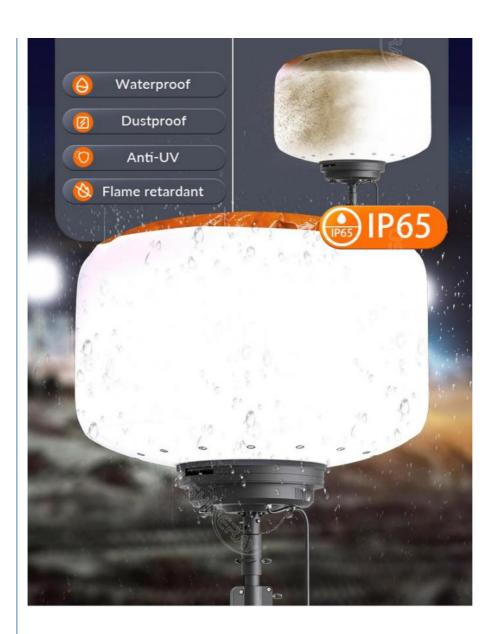

## **Product Specification**

Balloon Size: D1100\*H960mm Or Customized

Inflation Method: Fan Air

• Material: Aluminium + PC + Nylon

Control: Knob
Remote Control Distance: 60m
Power: 1000W
Ip Rating: IP65

• Dimmable: 3-Level Brightness Adjustment

Warrarnty: 5yearsWaterproof: Yes

• Highlight: 1000W LED Balloon Lights,

Construction Jobsite LED Balloon Lights,

IP65 LED Balloon Lights