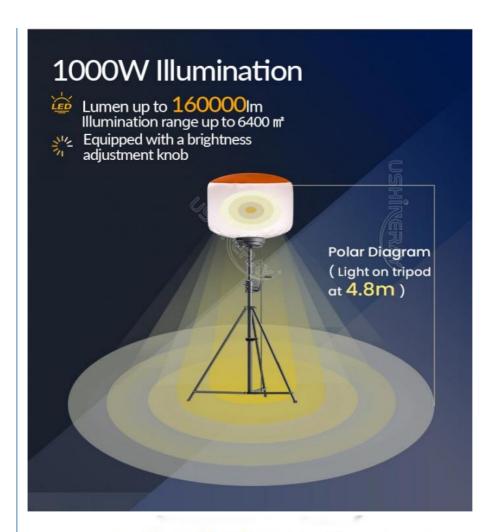

## **Product Specification**

Balloon Size: D1100\*H960mm Or Customized

Inflation Method: Fan Air

• Material: Aluminium + PC + Nylon

Control: Knob
Remote Control Distance: 60m
Power: 1000W
Ip Rating: IP65

• Dimmable: 3-Level Brightness Adjustment