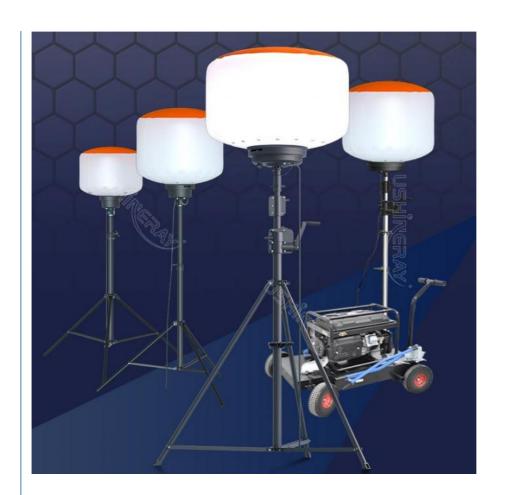

# 1000W Construction Jobsite LED Inflated 360 Degress Balloon Light IP65 High Lumen

## **Product Specification**

Balloon Size: D1100\*H960mm Or Customized

Inflation Method: Fan Air

• Material: Aluminium + PC + Nylon

Control: Knob
Remote Control Distance: 60m
Power: 1000W
Ip Rating: IP65

• Dimmable: 3-Level Brightness Adjustment

# **Self-Inflating Balloon**

Made of tear-resistant ripstop fabric, offers 360-degree free lighting and inflates with one switch.