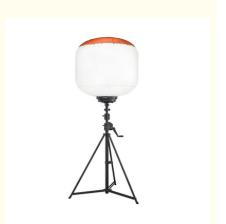

# 1000W Construction Jobsite LED Inflated 360 Degress Balloon Light IP65 High Lumen

## **Product Specification**

Balloon Size: D1100\*H960mm Or Customized

Inflation Method: Fan Air

• Material: Aluminium + PC + Nylon

Control: Knob
Remote Control Distance: 60m
Power: 1000W
Ip Rating: IP65

• Dimmable: 3-Level Brightness Adjustment

# **Self-Inflating Balloon**

Made of tear-resistant ripstop fabric, offers 360-degree free lighting and inflates with one switch.