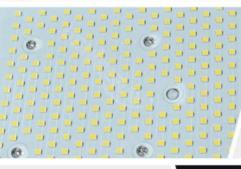

uantity: 1Price: USD

Packaging Details: Neutral packaging
 Delivery Time: 5-8 working days
 Payment Terms: T/T, Western Union
 Supply Ability: 10,000 units per month



## **Product Specification**

Balloon Size: D1100\*H960mm Or Customized

Inflation Method: Fan Air

• Material: Aluminium + PC + Nylon

Control: Knob
Remote Control Distance: 60m
Power: 1000W
Ip Rating: IP65

• Dimmable: 3-Level Brightness Adjustment

Warrarnty: 5yearsWaterproof: Yes

• Highlight: 1000W LED Balloon Lights,

Construction Jobsite LED Balloon Lights,

IP65 LED Balloon Lights



## More Images









# 260-Degrees of glare-free illumination 150W~1400W Patent Design





# **Self-Inflating Balloon**

Made of tear-resistant ripstop fabric, offers 360-degree free lighting and inflates with one switch.













# Brand Philips High Brightness LED Chips

low decay, longer span life.



# World famous brand Inventronics or Moso LED driver

Good stability, high efficiency, flicker free, anti-surge.







# Ventilation holes

Facilitate efficient heat dissipation, preventing overheating, extend the lifespan, enhance performance, ensure safety.





# USHİNERAY Shenzhen Yongxinrui Lighting Technology Co., Ltd.





joy@ushineray.com



ushineraylight.com