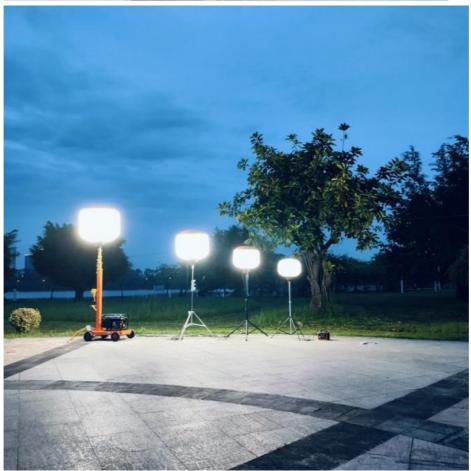

# **Self-Inflating Balloon**

Made of tear-resistant ripstop fabric, offers 360-degree free lighting and inflates with one switch.