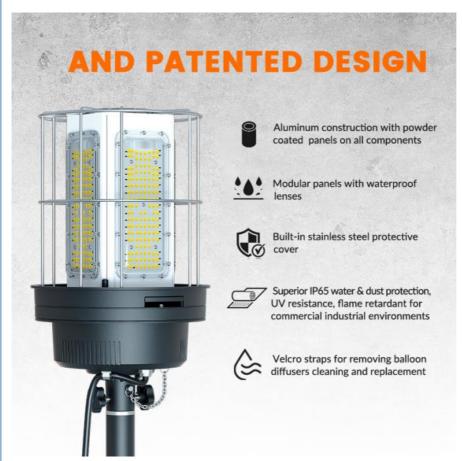

# Patented Design

Patented design with aluminum housing lamp body and modular panels with waterproof lenses. Built-in stainless steel protective cover.Superior IP65 water&dust protection, UV resistance, flame retardant for commercial industrial environments. Velcro straps for removing balloon diffusers cleaning and replacement.