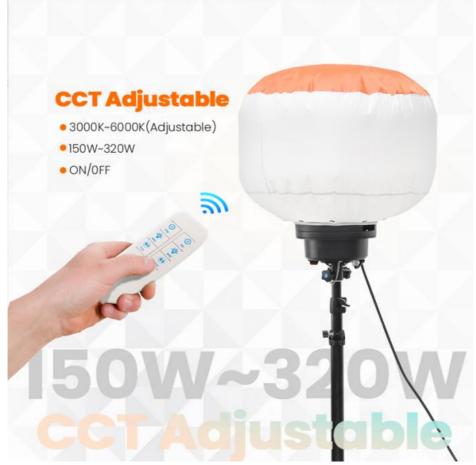

#### **Product Parameter**

| Item No.                | YXR-BL-320W-A                 |
|-------------------------|-------------------------------|
| Power                   | 320W                          |
| Input Voltage           | AC90-305V                     |
| Lumen(Im)               | 51200                         |
| Weight(kg)              | 8.1                           |
| Inflated Dimension      | D60*H40                       |
| Efficacy                | 160±5% lm/W                   |
| CCT                     | 5000K or 3000K                |
| CRI                     | ≥70Ra                         |
| LED Chips               | Lumileds 2835                 |
| LED Driver              | MOSO                          |
| PF                      | ≥0.95                         |
| Dimming Control Mode    | Knob switch or Remote control |
| Remote Control Distance | 60m                           |
| Life Span               | ≥50000 hrs                    |
| IP Grade                | IP65                          |
| Cable Length(m)         | 10                            |
| Tripod Height(min-max)  | 1.07~1.9m                     |
| Tripod Collapsed Height | 1.05m                         |
| Tripod Footprints       | 1.4m                          |
| Tripod Weight           | 4.1kg                         |

#### **Product Details**

CCT Adjustable High-brightness Lightweight Balloon Light

This CCT adjustable, high-brightness, lightweight balloon light is designed for versatile outdoor lighting, offering customizable color temperature and easy portability for various environments.

Support Bluetooth Quick Connection &TUYA APP Control Bluetooth quick connection and TUYA APP control to achieve dimming and CCT adjustable.

Filtration device

A filtration device is designed to remove impurities and contaminants from liquids or air, ensuring cleaner and safer environments. It is commonly used in industries like water treatment, air purification, medical applications, and manufacturing to improve quality and safety standards.