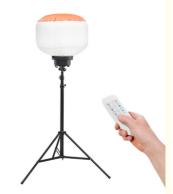

• Tripod Max Height: 1.9m Or Customized

• Material: Aluminum + S.steel + PC + Fabric

• Control: Switch On-off, Knob Switch For Dimming,

Remote Control

Balloon Diffuser: Yellow/Blue/Black Top-Reflective Diffuser Or

Soft, Non-Glare Light: Diffused and lightweight, enhancing portability.

**Energy-Efficient**: Delivers ≥160lm/W with low power consumption.

Adjustable Brightness: Features a dimmable adjustment knob on the lamp or remote control, and includes an on-off switch.