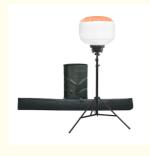

Easy Setup: Equipped with a foldable tripod and cover for quick and straightforward assembly.

Robust Balloon Design: Waterproof, UV resistant, and fire retardant, with a lifespan exceeding 50,000 hours.