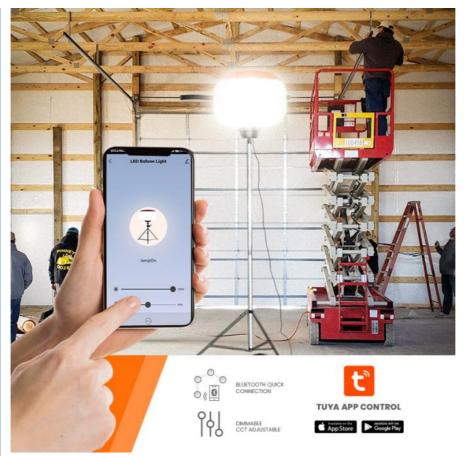

Support Bluetooth Quick Connection &TUYA APP Control Bluetooth quick connection and TUYA APP control to achieve dimming and CCT adjustable.

Filtration device

A filtration device is designed to remove impurities and contaminants from liquids or air, ensuring cleaner and safer environments. It is commonly used in industries like water treatment, air purification, medical applications, and manufacturing to improve quality and safety standards.