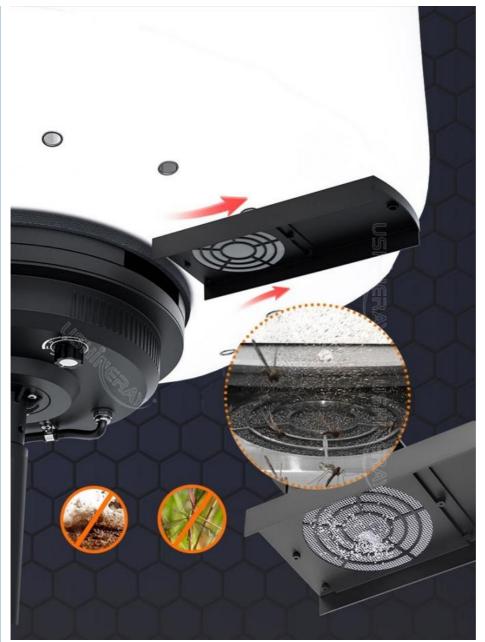

## **Product Features**

Effective Filter: Prevents mosquitoes, dust, and debris from entering, ensuring optimal performance and longevity.

360-Degrees Illumination: Provides comprehensive wide-area lighting.

World famous brand Inventronics or Moso LED driver; Good stability, high efficiency, flicker free, anti-surge.

Ventilation holes

Facilitate efficient heat dissipation preventing overheating, extend the lifespan, enhance performance, ensure safety.