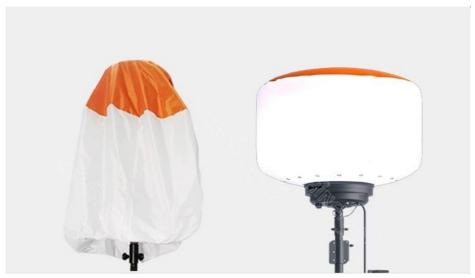

Easy Setup: Equipped with a foldable tripod and cover for quick and straightforward assembly.

Robust Balloon Design: Waterproof, UV resistant, and fire retardant, with a lifespan exceeding 50,000 hours.

# Self-Inflating Balloon

A self-inflating balloon automatically expands without the need for external air pumps, making it convenient for quick setup. Ideal for events, decorations, and emergency lighting, it's easy to use and highly portable.

Coated rip-stop nylon material; 100% nylon composition; Seams stitched in a zigzag pattern; Durable water repellent (DWR),and additional UV and fire-resistant(FR) coatings

Brand Lumileds High Brightness LED Chip