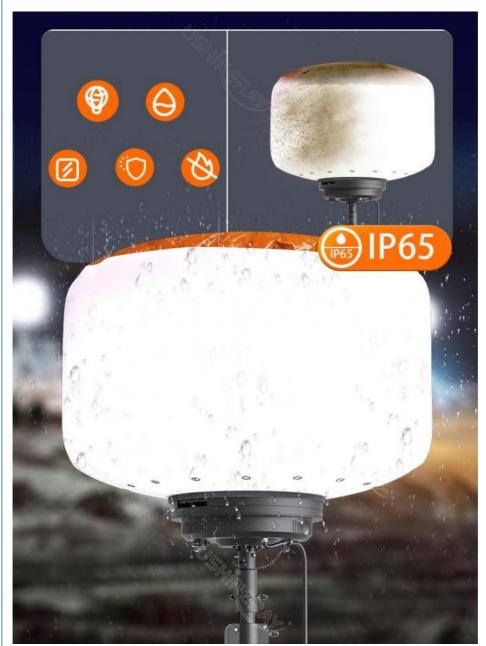

IP65 waterproof, sand-proof, UV resistant, flame retardant.

# Patented Design

Patented design with aluminum housing lamp body and modular panels with waterproof lenses. Built-in stainless steel protective cover.Superior IP65 water&dust protection, UV resistance, flame retardant for commercial industrial environments. Velcro straps for removing balloon diffusers cleaning and replacement.