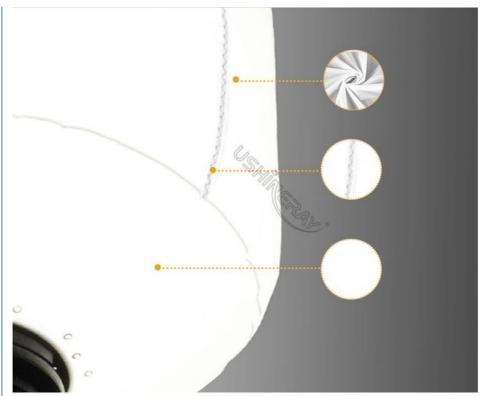

Coated rip-stop nylon material; 100% nylon composition; Seams stitched in a zigzag pattern; Durable water repellent (DWR),and additional UV and fire-resistant(FR) coatings

Brand Lumileds High Brightness LED Chip

IP65 waterproof, sand-proof, UV resistant, flame retardant.