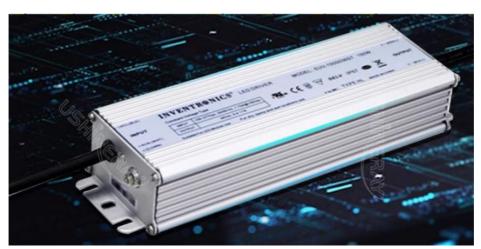

World famous brand Inventronics or Moso LED driver; Good stability, high efficiency, flicker free, anti-surge.

Ventilation holes

Facilitate efficient heat dissipation preventing overheating, extend the lifespan, enhance performance, ensure safety.