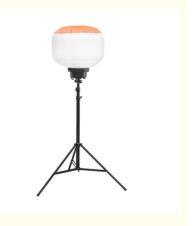

# **Product Specification**

Beam Angle(°):
Omni Illumination

• Lumen: 51200lm

Dimmable: 4-Level Dimming

Product Name: 320W LED Balloon Light Tower
Application: Camping Light Parties Events Light

• Power: 320W

• Tripod Max Height: 1.9m Or Customized

• Material: Aluminum + S.steel + PC + Fabric

• Control: Switch On-off, Knob Switch For Dimming,

Remote Control

Balloon Diffuser: Yellow/Blue/Black Top-Reflective Diffuser Or

All White

Balloon Size: D60\*H40 Or Customized

Input Voltage: 90~305VacPower Range: 150W~1400W

Matamara et. IDC: