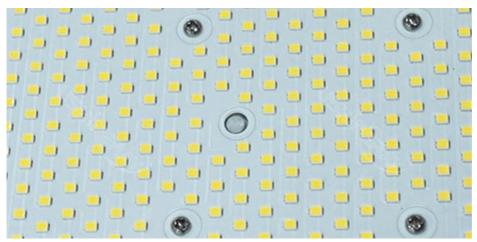

Coated rip-stop nylon material; 100% nylon composition; Seams stitched in a zigzag pattern; Durable water repellent (DWR),and additional UV and fire-resistant(FR) coatings

Brand Lumileds High Brightness LED Chip

World famous brand Inventronics or Moso LED driver; Good stability, high efficiency, flicker free, anti-surge.

Ventilation holes

Facilitate efficient heat dissipation preventing overheating, extend the lifespan, enhance performance, ensure safety.