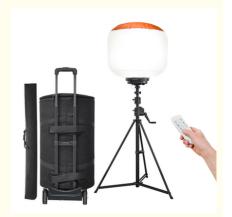

Adjustable Brightness: Features a dimmable adjustment knob on the lamp or remote control, and includes an on-off switch.

Easy Setup: Equipped with a foldable tripod and cover for quick and straightforward assembly.

#### **Product Parameter**

| Item No.                | YXR-BL-500W-A                 |
|-------------------------|-------------------------------|
| Power                   | 500W                          |
| Input Voltage           | AC90-305V                     |
| Lumen(Im)               | 80000                         |
| Weight(kg)              | 18.4                          |
| Inflated Dimension      | D70*H60                       |
| Efficacy                | 160±5% lm/W                   |
| CCT                     | 5000K or 3000K                |
| CRI                     | ≥70Ra                         |
| LED Chips               | Lumileds 2835                 |
| LED Driver              | MOSO                          |
| PF                      | ≥0.95                         |
| Dimming Control Mode    | Knob switch or Remote control |
| Remote Control Distance | 60m                           |
| Life Span               | ≥50000 hrs                    |
| IP Grade                | IP65                          |
| Cable Length(m)         | 10                            |
| Tripod Height(min-max)  | 1.62~3.8m                     |
| Tripod Collapsed Height | 1.8m                          |
| Tripod Footprints       | 1.4m                          |
| Tripod Weight           | 14.5kg                        |