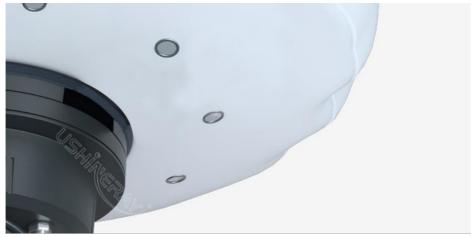

Various Functions on the Lamp Body For example:Cotter safety pin,ON/OFF switch,bracket interface,power line,safety pin, filtration device.

Filtration device

A filtration device is designed to remove impurities and contaminants from liquids or air, ensuring cleaner and safer environments. It is commonly used in industries like water treatment, air purification, medical applications, and manufacturing to improve quality and safety standards.