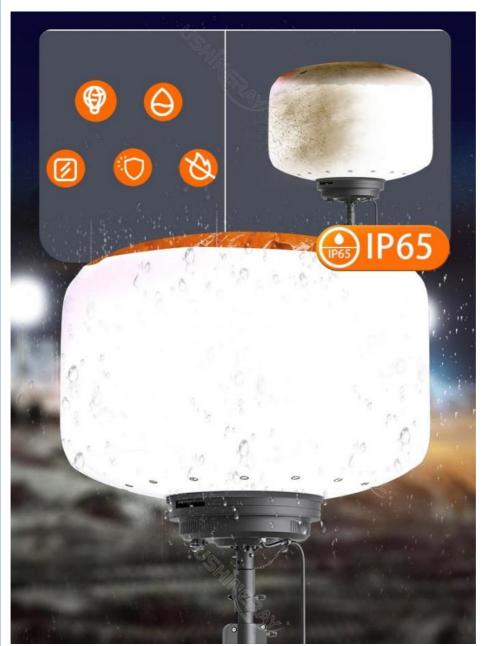

Robust Balloon Design: Waterproof, UV resistant, and fire retardant, with a lifespan exceeding 50,000 hours.

#### Patented Design

Crafted with aluminum and featuring powder-coated panels on every part, this unit is built for durability. The modular design includes waterproof lenses, while the integrated stainless steel cover offers added protection. It boasts top-tier IP65 water and dust resistance, along with UV protection and flame retardancy, making it ideal for commercial and industrial settings. Balloon diffusers can be easily removed for cleaning or replacement using the convenient Velcro straps.

IP65 waterproof, sand-proof, UV resistant, flame retardant.