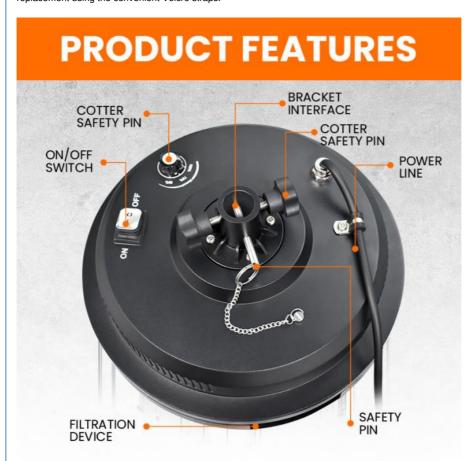

Various Functions on the Lamp Body For example:Cotter safety pin,ON/OFF switch,bracket interface,power line,safety pin, filtration device.

Filtration device

A filtration device is designed to remove impurities and contaminants from liquids or air, ensuring cleaner and safer environments. It is commonly used in industries like water treatment, air purification, medical applications, and manufacturing to improve quality and safety standards.