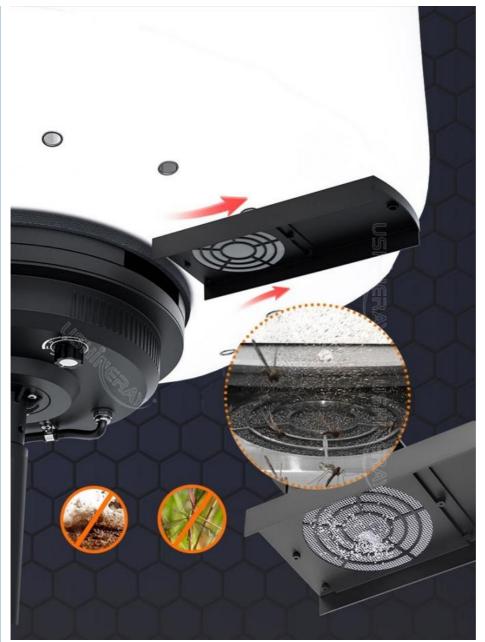

World famous brand Inventronics or Moso LED driver; Good stability, high efficiency, flicker free, anti-surge.

Ventilation holes

Facilitate efficient heat dissipation preventing overheating, extend the lifespan, enhance performance, ensure safety.