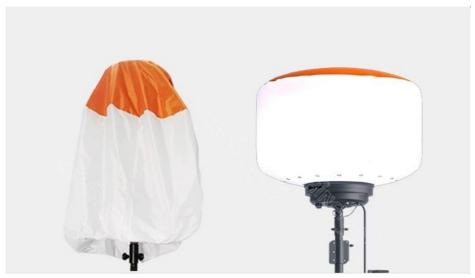

Adjustable Brightness: Features a dimmable adjustment knob on the lamp or remote control, and includes an on-off switch.

Easy Setup: Equipped with a foldable tripod and cover for quick and straightforward assembly.

#### Self-Inflating Balloon

A self-inflating balloon automatically expands without the need for external air pumps, making it convenient for quick setup. Ideal for events, decorations, and emergency lighting, it's easy to use and highly portable.