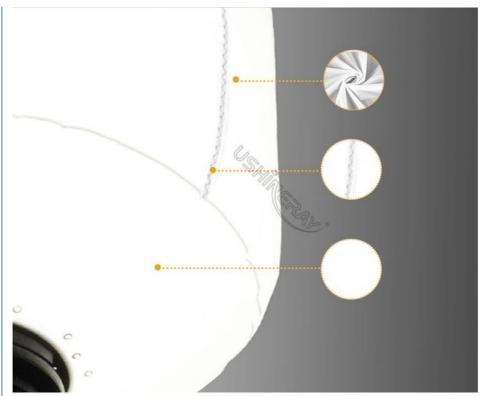

#### Patented Design

Crafted with aluminum and featuring powder-coated panels on every part, this unit is built for durability. The modular design includes waterproof lenses, while the integrated stainless steel cover offers added protection. It boasts top-tier IP65 water and dust resistance, along with UV protection and flame retardancy, making it ideal for commercial and industrial settings. Balloon diffusers can be easily removed for cleaning or replacement using the convenient Velcro straps.

Coated rip-stop nylon material; 100% nylon composition; Seams stitched in a zigzag pattern; Durable water repellent (DWR),and additional UV and fire-resistant(FR) coatings

Brand Lumileds High Brightness LED Chip