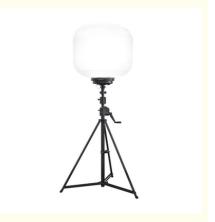

#### **Product Specification**

Beam Angle(°):
 Omni Illumination

• Lumen: 80000lm

• Dimmable: 4-Level Dimming

Product Name: 500W LED Balloon Light Tower
 Application: Camping Light Parties Events Light

• Power: 500W

Tripod Max Height: 3.8m Or Customized

• Material: Aluminum + S.steel + PC + Fabric

• Control: Switch On-off, Knob Switch For Dimming,

Remote Control

Balloon Diffuser: Yellow/Blue/Black Top-Reflective Diffuser Or

All White

Balloon Size: D70\*H60 Or Customized

Input Voltage: 90~305VacPower Range: 150W~1400W

Mataurat. IDC

#### **Product Parameter**

| Item No.                | YXR-BL-500W-A                 |
|-------------------------|-------------------------------|
| Power                   | 500W                          |
| Input Voltage           | AC90-305V                     |
| Lumen(Im)               | 80000                         |
| Weight(kg)              | 18.4                          |
| Inflated Dimension      | D70*H60                       |
| Efficacy                | 160±5% lm/W                   |
| CCT                     | 5000K or 3000K                |
| CRI                     | ≥70Ra                         |
| LED Chips               | Lumileds 2835                 |
| LED Driver              | MOSO                          |
| PF                      | ≥0.95                         |
| Dimming Control Mode    | Knob switch or Remote control |
| Remote Control Distance | 60m                           |
| Life Span               | ≥50000 hrs                    |
| IP Grade                | IP65                          |
| Cable Length(m)         | 10                            |
| Tripod Height(min-max)  | 1.62~3.8m                     |
| Tripod Collapsed Height | 1.8m                          |
| Tripod Footprints       | 1.4m                          |
| Tripod Weight           | 14.5kg                        |