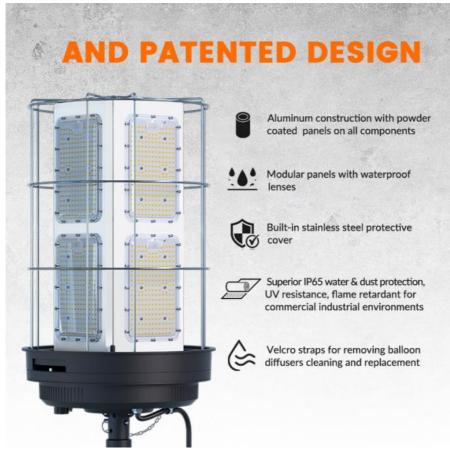

#### Patented Design

Crafted with aluminum and featuring powder-coated panels on every part, this unit is built for durability. The modular design includes waterproof lenses, while the integrated stainless steel cover offers added protection. It boasts top-tier IP65 water and dust resistance, along with UV protection and flame retardancy, making it ideal for commercial and industrial settings. Balloon diffusers can be easily removed for cleaning or replacement using the convenient Velcro straps.