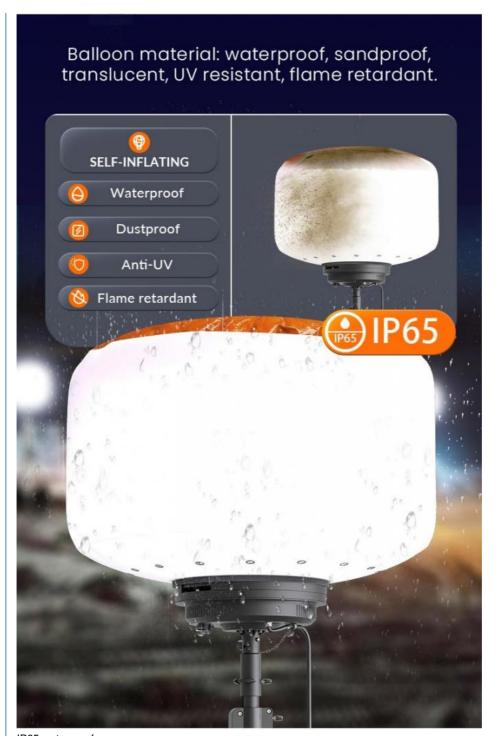

Quick setup: Foldable tripod and cover.

Durable balloon: Waterproof, UV resistant, and fire retardant with a lifespan exceeding 50,000 hours.

Balloon material: Waterproof, translucent, anti-UV, flame-retardant outdoor gauze.

### **Product Details**

LED balloon light 150W-1400W for options, 360 degrees of glare-free illumination. Light efficacy up to 160lm/w, high brightness, low light consumption.

IP65 waterproof Balloon material: waterproof, sandproof, translucent,UV resistant, flame retardant.