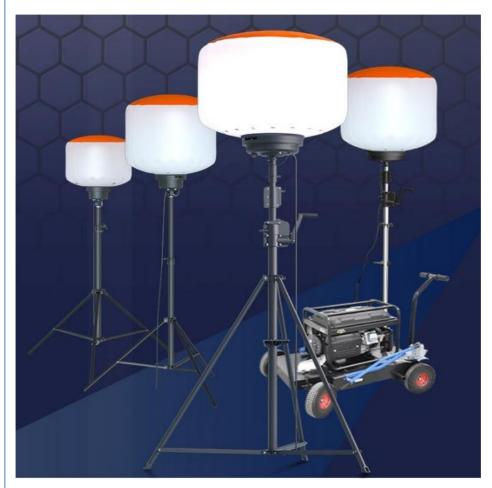

• Tripod Max Height: 3.8m Or Customized

• Material: Aluminum + S.steel + PC + Fabric

• Control: Switch On-off, Knob Switch For Dimming,

Remote Control

Balloon Diffuser: Yellow/Blue/Black Top-Reflective Diffuser Or

### **Product Parameter**

| Item No.                | YXR-BL-500W-A                 |
|-------------------------|-------------------------------|
| Power                   | 500W                          |
| Input Voltage           | AC90-305V                     |
| Lumen(Im)               | 80000                         |
| Weight(kg)              | 18.3                          |
| Inflated Dimension      | D900*H600                     |
| Light Efficacy          | 160±5% lm/W                   |
| ССТ                     | 5000K or 3000K                |
| CRI                     | ≥70Ra                         |
| LED Chips               | Lumileds 2835                 |
| LED Driver              | Inventronics                  |
| PF                      | ≥0.95                         |
| Dimming Control Mode    | Knob switch or Remote control |
| Remote Control Distance | 60m                           |
| Life Span               | ≥50000 hrs                    |
| IP Grade                | IP65                          |
| Cable Length(m)         | 10                            |
| Tripod Height(min-max)  | 1.62~3.8m                     |
| Tripod Collapsed Height | 1.8m                          |
| Tripod Footprints       | 1.4m                          |
| Tripod Weight           | 14.8kg                        |

# **Applications**

The 500W inflatable balloon light tower is an incredibly versatile lighting solution. It's not only ideal for various outdoor and indoor events. For outdoor settings, it's perfect for large - scale festivals, providing bright illumination across expansive areas. At parties, both outdoors in gardens or indoors in banquet halls, it creates a warm and inviting atmosphere. In exhibition centers, it ensures that displays are well - lit, attracting visitors' attention. Moreover, it serves crucial functions at construction sites, lighting up work areas to enhance safety and efficiency during night shifts. It's also extremely useful for road works, guiding traffic and helping workers see clearly. Even for camping enthusiasts, this light tower can be easily set up to brighten up campsites, making the camping experience more comfortable and secure.