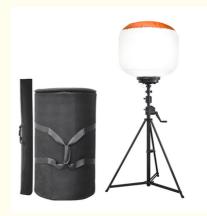

Quick setup: Foldable tripod and cover.

Durable balloon: Waterproof, UV resistant, and fire retardant with a lifespan exceeding 50,000 hours.

Balloon material: Waterproof, translucent, anti-UV, flame-retardant outdoor gauze.

### **Product Parameter**

| Item No.                | YXR-BL-500W-A                 |
|-------------------------|-------------------------------|
| Power                   | 500W                          |
| Input Voltage           | AC90-305V                     |
| Lumen(Im)               | 80000                         |
| Weight(kg)              | 18.3                          |
| Inflated Dimension      | D900*H600                     |
| Light Efficacy          | 160±5% lm/W                   |
| ССТ                     | 5000K or 3000K                |
| CRI                     | ≥70Ra                         |
| LED Chips               | Lumileds 2835                 |
| LED Driver              | Inventronics                  |
| PF                      | ≥0.95                         |
| Dimming Control Mode    | Knob switch or Remote control |
| Remote Control Distance | 60m                           |
| Life Span               | ≥50000 hrs                    |
| IP Grade                | IP65                          |
| Cable Length(m)         | 10                            |
| Tripod Height(min-max)  | 1.62~3.8m                     |
| Tripod Collapsed Height | 1.8m                          |
| Tripod Footprints       | 1.4m                          |
| Tripod Weight           | 14.8kg                        |