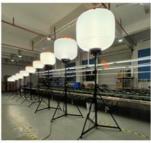

# **Product Description**

500W Inflatable Portable Balloon Light tower For Outdoor And Indoor Events Parties Exhibitions

The 500W Inflatable Portable Balloon Light Tower is a versatile lighting solution designed for both outdoor and indoor use, perfect for events, parties, exhibitions, construction sites, and emergency situations. With its high-efficiency 500W LED light source, it provides bright, energy-saving illumination, ensuring optimal visibility in any environment. The inflatable design makes it easy to transport and set up, while its durable materials ensure long-lasting performance. Ideal for large-scale events, this portable light tower offers reliable lighting for festivals, sports events, and temporary worksites, making it a must-have for any occasion requiring powerful, flexible, and efficient lighting.

# **Applications**

The 500W inflatable balloon light tower is an incredibly versatile lighting solution. It's not only ideal for various outdoor and indoor events. For outdoor settings, it's perfect for large - scale festivals, providing bright illumination across expansive areas. At parties, both outdoors in gardens or indoors in banquet halls, it creates a warm and inviting atmosphere. In exhibition centers, it ensures that displays are well - lit, attracting visitors' attention. Moreover, it serves crucial functions at construction sites, lighting up work areas to enhance safety and efficiency during night shifts. It's also extremely useful for road works, guiding traffic and helping workers see clearly. Even for camping enthusiasts, this light tower can be easily set up to brighten up campsites, making the camping experience more comfortable and secure.