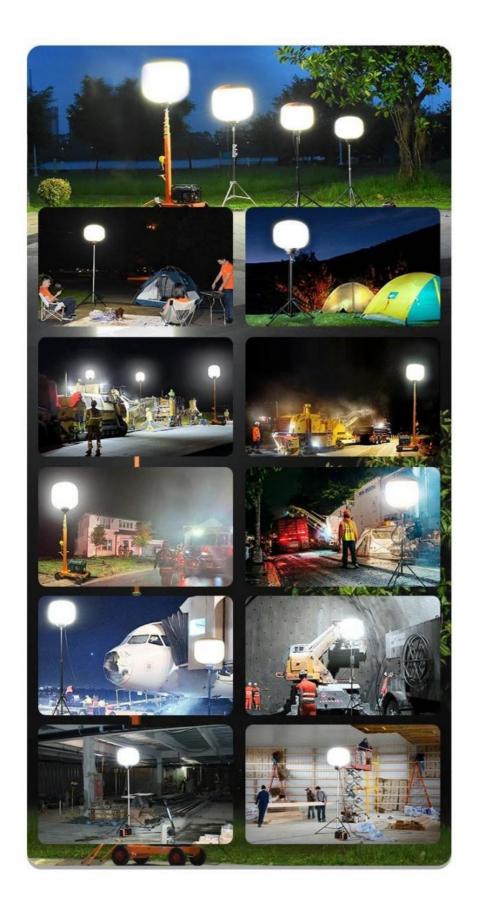

# **Applications**

The 500W inflatable balloon light tower is an incredibly versatile lighting solution. It's not only ideal for various outdoor and indoor events. For outdoor settings, it's perfect for large - scale festivals, providing bright illumination across expansive areas. At parties, both outdoors in gardens or indoors in banquet halls, it creates a warm and inviting atmosphere. In exhibition centers, it ensures that displays are well - lit, attracting visitors' attention. Moreover, it serves crucial functions at construction sites, lighting up work areas to enhance safety and efficiency during night shifts. It's also extremely useful for road works, guiding traffic and helping workers see clearly. Even for camping enthusiasts, this light tower can be easily set up to brighten up campsites, making the camping experience more comfortable and secure.