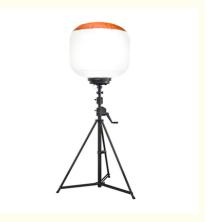

# **Product Specification**

Beam Angle(°):
 Omni Illumination

Lumen: 80000lmSupport Dimmer: Yes

Product Name: 500W LED Balloon Light Tower
 Application: Outdoor And Indoor Parties Events

Exhibitions

• Power: 500W

• Tripod Max Height: 3.8m Or Customized

• Material: Aluminum + S.steel + PC + Fabric

• Control: Switch On-off, Knob Switch For Dimming,

Remote Control

Balloon Diffuser: Yellow/Blue/Black Top-Reflective Diffuser Or

All White

Balloon Size: D900\*H600 Or Customized

• Flicker: Free

# **Product Description**

500W Inflatable Portable Balloon Light tower For Outdoor And Indoor Events Parties Exhibitions

The 500W Inflatable Portable Balloon Light Tower is a versatile lighting solution designed for both outdoor and indoor use, perfect for events, parties, exhibitions, construction sites, and emergency situations. With its high-efficiency 500W LED light source, it provides bright, energy-saving illumination, ensuring optimal visibility in any environment. The inflatable design makes it easy to transport and set up, while its durable materials ensure long-lasting performance. Ideal for large-scale events, this portable light tower offers reliable lighting for festivals, sports events, and temporary worksites, making it a must-have for any occasion requiring powerful, flexible, and efficient lighting.