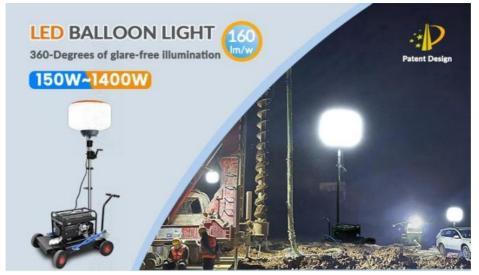

### **Product Details**

LED balloon light 150W-1400W for options, 360 degrees of glare-free illumination. Light efficacy up to 160lm/w, high brightness, low light consumption.

IP65 waterproof Balloon material: waterproof, sandproof, translucent,UV resistant, flame retardant.

# **Applications**

The 500W inflatable balloon light tower is an incredibly versatile lighting solution. It's not only ideal for various outdoor and indoor events. For outdoor settings, it's perfect for large - scale festivals, providing bright illumination across expansive areas. At parties, both outdoors in gardens or indoors in banquet halls, it creates a warm and inviting atmosphere. In exhibition centers, it ensures that displays are well - lit, attracting visitors' attention. Moreover, it serves crucial functions at construction sites, lighting up work areas to enhance safety and efficiency during night shifts. It's also extremely useful for road works, guiding traffic and helping workers see clearly. Even for camping enthusiasts, this light tower can be easily set up to brighten up campsites, making the camping experience more comfortable and secure.