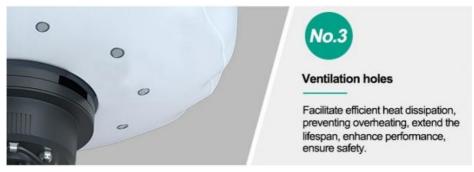

Ventilation holes.

Promote efficient heat release, avoid overheating, extend durability, boost performance, and guarantee safety.