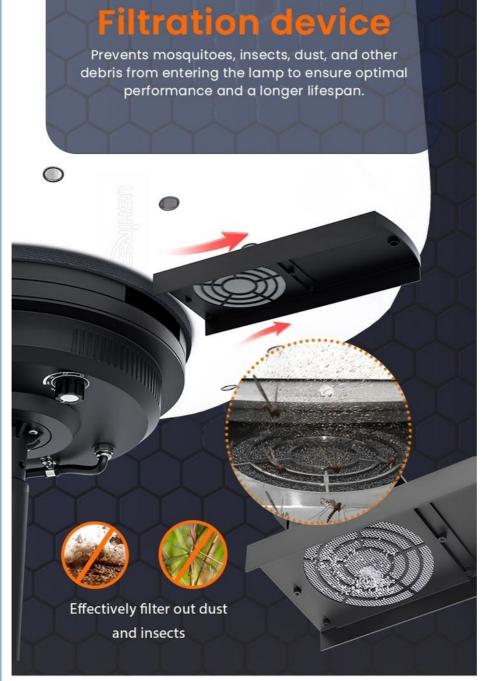

### Air-filtraction

The advanced filtration system efficiently eliminates dust and insects from the surrounding environment, ensuring improved air quality. This feature enhances comfort and safety, making it perfect for a wide range of indoor and outdoor applications.