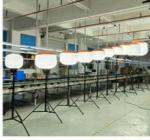

# **Product Description**

500W Inflatable Portable Balloon Light tower For Outdoor And Indoor Events Parties Exhibitions

The 500W Inflatable Portable Balloon Light Tower is a versatile lighting solution designed for both outdoor and indoor use, perfect for events, parties, exhibitions, construction sites, and emergency situations. With its high-efficiency 500W LED light source, it provides bright, energy-saving illumination, ensuring optimal visibility in any environment. The inflatable design makes it easy to transport and set up, while its durable materials ensure long-lasting performance. Ideal for large-scale events, this portable light tower offers reliable lighting for festivals, sports events, and temporary worksites, making it a must-have for any occasion requiring powerful, flexible, and efficient lighting.

# **Applications**

The 500W inflatable balloon light tower is an incredibly versatile lighting solution. It's not only ideal for various outdoor and indoor events. For outdoor settings, it's perfect for large - scale festivals, providing bright illumination across expansive areas. At parties, both outdoors in gardens or indoors in banquet halls, it creates a warm and inviting atmosphere. In exhibition centers, it ensures that displays are well - lit, attracting visitors' attention. Moreover, it serves crucial functions at construction sites, lighting up work areas to enhance safety and efficiency during night shifts. It's also extremely useful for road works, guiding traffic and helping workers see clearly. Even for camping enthusiasts, this light tower can be easily set up to brighten up campsites, making the camping experience more comfortable and secure.